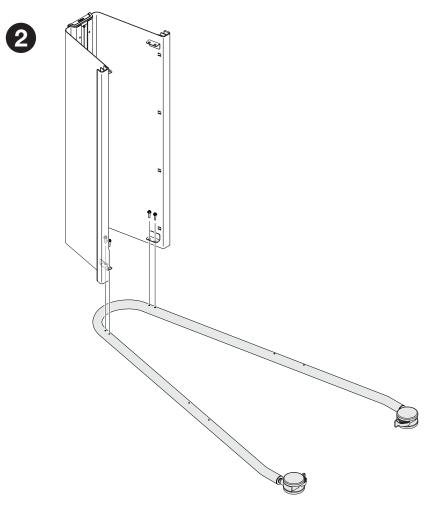

#### **Verb AP Easel**

Two (2) M5 X 12mm hex flange head screws Note: Second person required to help steady and keep shelves upright as they are installed.

Two (2) M5 X 12mm hex flange head screws Note: Second person required to help steady and keep shelves upright as they are installed.

Steelcase® Verb AP Easel

Eight (8) M5 X 12mm, hex flange head screws Note: Second person required to help steady and keep shelves upright as they are installed.

Steelcase® Verb AP Easel

Four (4) M5 X 12mm machine screws

Note: Two people required.