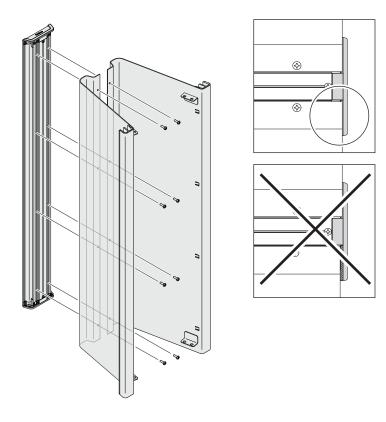

#### **Verb AP Easel**

Eight (8) #8 X 3/8" machine screws

Four (4) M5 X 12mm hex flange head screws Note: Second person required to help steady and keep shelves upright as they are installed.

#### **Verb AP Easel**

Two (2) M5 X 12mm hex flange head screws Note: Second person required to help steady and keep shelves upright as they are installed.

Two (2) M5 X 12mm hex flange head screws Note: Second person required to help steady and keep shelves upright as they are installed.

Steelcase® Verb AP Easel

Eight (8) M5 X 12mm, hex flange head screws Note: Second person required to help steady and keep shelves upright as they are installed.

Steelcase® Verb AP Easel

Four (4) M5 X 12mm machine screws