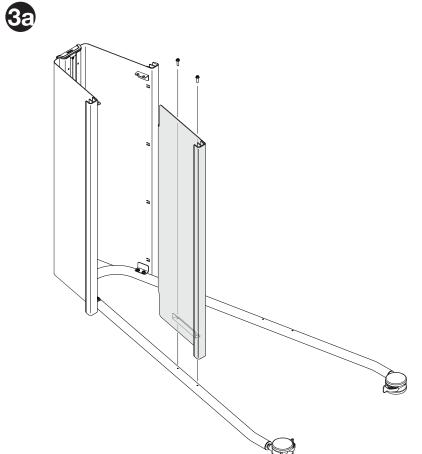

#### **Verb AP Easel**

Two (2) M5 X 12mm hex flange head screws Note: Second person required to help steady and keep shelves upright as they are installed.

Two (2) M5 X 12mm hex flange head screws Note: Second person required to help steady and keep shelves upright as they are installed.