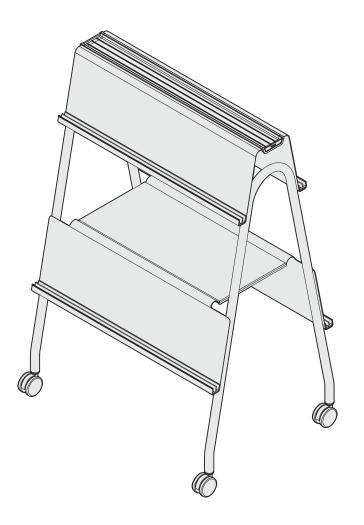

### **Verb AP Easel**





August 2013

#### **Verb AP Easel**





Eight (8) #8 X 3/8" machine screws



Four (4) M5 X 12mm hex flange head screws Note: Second person required to help steady and keep shelves upright as they are installed.

#### **Verb AP Easel**



Two (2) M5 X 12mm hex flange head screws Note: Second person required to help steady and keep shelves upright as they are installed.





Two (2) M5 X 12mm hex flange head screws Note: Second person required to help steady and keep shelves upright as they are installed.

Steelcase® Verb AP Easel



Eight (8) M5 X 12mm, hex flange head screws Note: Second person required to help steady and keep shelves upright as they are installed.



Steelcase® Verb AP Easel





Four (4) M5 X 12mm machine screws



Note: Two people required.

## **Verb AP Easel**