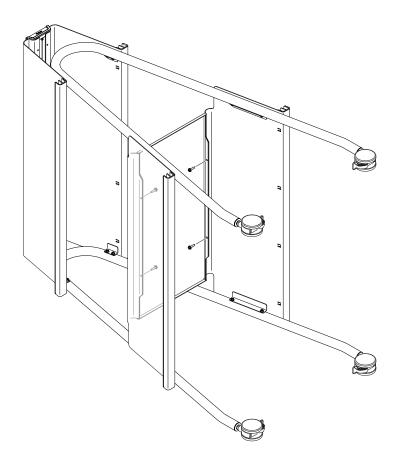

#### **Verb AP Easel**

Eight (8) #8 X 3/8" machine screws

Four (4) M5 X 12mm hex flange head screws Note: Second person required to help steady and keep shelves upright as they are installed.