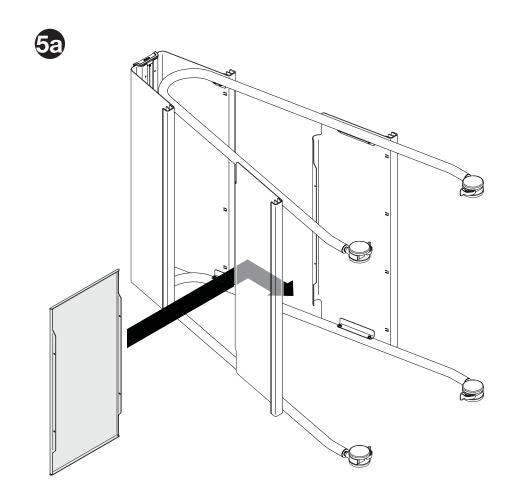

### **Verb AP Easel**





August 2013

#### **Verb AP Easel**





Eight (8) #8 X 3/8" machine screws



Four (4) M5 X 12mm hex flange head screws Note: Second person required to help steady and keep shelves upright as they are installed.

#### **Verb AP Easel**



Two (2) M5 X 12mm hex flange head screws Note: Second person required to help steady and keep shelves upright as they are installed.





Two (2) M5 X 12mm hex flange head screws Note: Second person required to help steady and keep shelves upright as they are installed.

Steelcase® Verb AP Easel



Eight (8) M5 X 12mm, hex flange head screws Note: Second person required to help steady and keep shelves upright as they are installed.



Steelcase® Verb AP Easel





Four (4) M5 X 12mm machine screws



Note: Two people required.

## **Verb AP Easel**