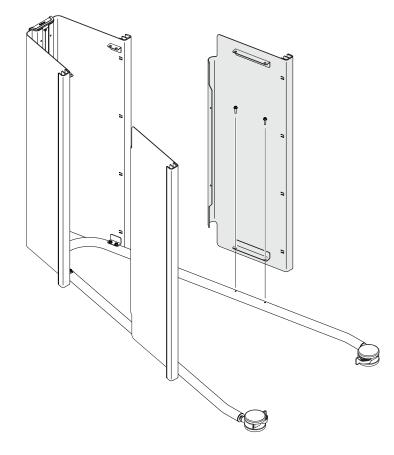

#### **Verb AP Easel**

Two (2) M5 X 12mm hex flange head screws Note: Second person required to help steady and keep shelves upright as they are installed.

Two (2) M5 X 12mm hex flange head screws Note: Second person required to help steady and keep shelves upright as they are installed.