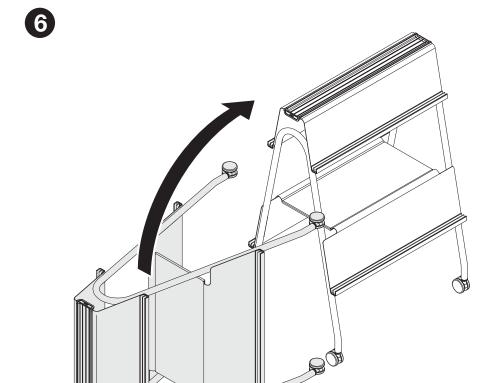

### **Verb AP Easel**





August 2013

#### **Verb AP Easel**





Eight (8) #8 X 3/8" machine screws



Four (4) M5 X 12mm hex flange head screws Note: Second person required to help steady and keep shelves upright as they are installed.

#### **Verb AP Easel**



Two (2) M5 X 12mm hex flange head screws Note: Second person required to help steady and keep shelves upright as they are installed.





Two (2) M5 X 12mm hex flange head screws Note: Second person required to help steady and keep shelves upright as they are installed.

Steelcase® Verb AP Easel



Eight (8) M5 X 12mm, hex flange head screws Note: Second person required to help steady and keep shelves upright as they are installed.



Steelcase® Verb AP Easel





Four (4) M5 X 12mm machine screws



Note: Two people required.

## **Verb AP Easel**