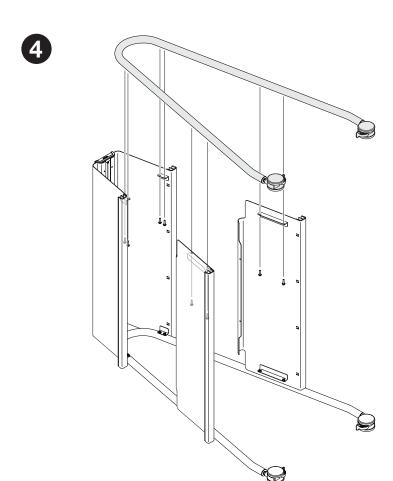

Steelcase® Verb AP Easel

Eight (8) M5 X 12mm, hex flange head screws Note: Second person required to help steady and keep shelves upright as they are installed.

Steelcase® Verb AP Easel

Four (4) M5 X 12mm machine screws