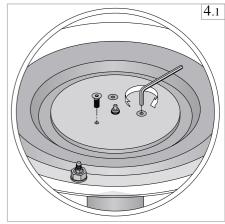

5mmの六角レンチを使用して、上図の3本のビスで3箇所の 穴から、支柱に固定してください。

Screw understracture to the column with M6 screw.

Use 5mm Allen wrench for this purpose. ネジが届かない場合は、天板を最下限の位置にしてください。 方法: 一度天板を閉じた上で、上下昇降レバーを操作し、 天板に性重をかけ、天板の位置を最下限の状態にして レバーを離してください。

M10のナットを支柱の先端に手で締めてください。 Hand tighten gas cylinder with M10 threaded nut.

17mm のレンチを使用して、5.2で締めたナットをしっかり 固定してください。

Tighten threaded nut to the gas cylinder with 17mm wrench.Remove and discard red safty cap.