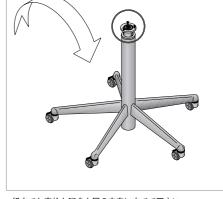

M6 x 30 cap screws until instructed to do so!

まず、支柱の先端を持って、図の方向に立て、 脚をセットして下さい。 Position feet on the column.

5mmの六角レンチを使って、全ての脚をしっかり固定して下さい。 Fastern all feet with 5mm Allen wrench.

組立てた支柱と脚を上図の方向に立てて下さい。 Turn column base over.