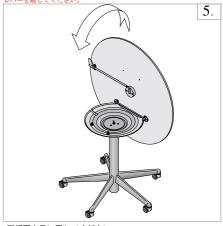

天板面を元に戻してください。 Fold table top on the understructure.

天板裏側に上下昇降用レバーとハンドル付きビスが2本あることを確認してください。 The latching mechanism is under the table top.

ハンドル付きネジを手で締め、天板を固定してください。 Latch tabletop by hand tightening the screws.