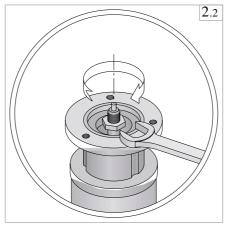

支柱の先端にあるM6のビス3本と赤い安全キャップ1個とM10のナット1個を工具を使って取り外してください。 Losen 3xM6 screw and 1 x M10 nut from the column.

支柱の先端に残っているM10のナットを17mmレンチを使 一番下まで締めてください。

Adjust M10 nut downward accordingly.

支柱の外側と内側の高さを、外側を上下させて図の位置に