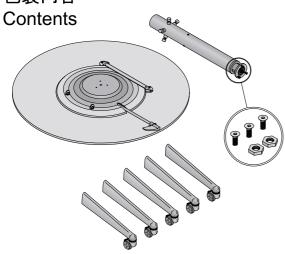

# 包装内容

### 付属品の種類と数量

- 1 支柱固定用プレート付き天板 1枚
- 2. 上下昇降装置付き支柱(上下昇降タイプ) 1本 支柱に装着されている部品。
  - •M6ビス 3本
  - •M10 ナット 2本
- 3 キャスター付き脚 5本

### Package contents

- 1.1 table top with understracture.
- 2.1 column
  - -3 M6 screws
  - -2 Hex M10 nut.