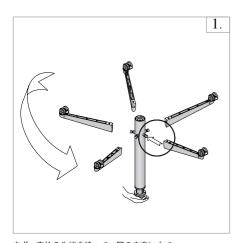

M6 x 30 cap screws until instructed to do so!

まず、支柱の先端を持って、図の方向に立て、 脚をセットして下さい。 Position feet on the column.

5mmの六角レンチを使って、全ての脚をしっかり固定して下さい。 Fastern all feet with 5mm Allen wrench.

組立てた支柱と脚を上図の方向に立てて下さい。 Turn column base over.