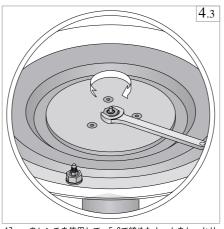

5mmの六角レンチを使用して、上図の3本のビスで3箇所の 穴から、支柱に固定してください。

Screw understracture to the column with M6 screw.

Use 5mm Allen wrench for this purpose. ネジが届かない場合は、天板を最下限の位置にしてください。 方法: 一度天板を閉じた上で、上下昇降レバーを操作し、 天板に性重をかけ、天板の位置を最下限の状態にして レバーを離してください。

M10のナットを支柱の先端に手で締めてください。 Hand tighten gas cylinder with M10 threaded nut.

17mm のレンチを使用して、5.2で締めたナットをしっかり 固定してください。

Tighten threaded nut to the gas cylinder with 17mm wrench.Remove and discard red safty cap.