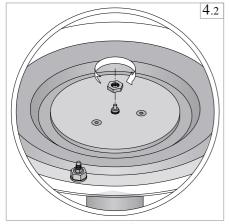

5mmの六角レンチを使用して、上図の3本のビスで3箇所の 穴から、支柱に固定してください。

Screw understracture to the column with M6 screw.

Use 5mm Allen wrench for this purpose. ネジが届かない場合は、天板を最下限の位置にしてください。 方法: 一度天板を閉じた上で、上下昇降レバーを操作し、 天板に性重をかけ、天板の位置を最下限の状態にして レバーを離してください。

M10のナットを支柱の先端に手で締めてください。 Hand tighten gas cylinder with M10 threaded nut.

17mm のレンチを使用して、5.2で締めたナットをしっかり 固定してください。

Tighten threaded nut to the gas cylinder with 17mm wrench.Remove and discard red safty cap.