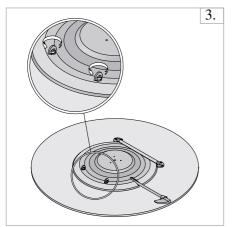

### 組立て方法 Assembly.

天板の下側(上図参)にある、2箇所のハンドル付きビスを手で緩めて下さい。 これにより、支柱固定用のプレートを開ける事ができます。

Loosen screw on table top understructure. To do so, lift wings and turn screw to the left..

天板下部の支柱固定用プレートを支柱にセットして下さい。 Position table top with understracture on the column.

5mmの六角レンチを使用して、上図の3本のビスで3箇所の 穴から、支柱に固定してください。

Screw understracture to the column with M6 screw.

Use 5mm Allen wrench for this purpose. ネジが届かない場合は、天板を最下限の位置にしてください。 方法: 一度天板を閉じた上で、上下昇降レバーを操作し、 天板に性重をかけ、天板の位置を最下限の状態にして レバーを離してください。