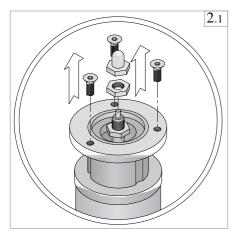

支柱の先端にあるM6のビス3本と赤い安全キャップ1個とM10のナット1個を工具を使って取り外してください。 Losen 3xM6 screw and 1 x M10 nut from the column.

支柱の先端に残っているM10のナットを17mmレンチを使 一番下まで締めてください。

Adjust M10 nut downward accordingly.

支柱の外側と内側の高さを、外側を上下させて図の位置に