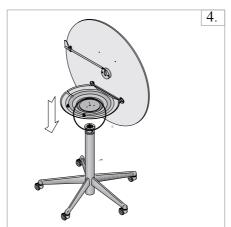

M10のナットを支柱の先端に手で締めてください。 Hand tighten gas cylinder with M10 threaded nut.

17mm のレンチを使用して、5.2で締めたナットをしっかり 固定してください。

Tighten threaded nut to the gas cylinder with 17mm wrench.Remove and discard red safty cap.

天板面を元に戻してください。 Fold table top on the understructure.

天板裏側に上下昇降用レバーとハンドル付きビスが2本あることを確認してください。 The latching mechanism is under the table top.

ハンドル付きネジを手で締め、天板を固定してください。 Latch tabletop by hand tightening the screws.