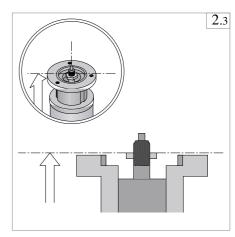

M10のナットを支柱の先端に手で締めてください。 Hand tighten gas cylinder with M10 threaded nut.

17mm のレンチを使用して、5.2で締めたナットをしっかり 固定してください。

Tighten threaded nut to the gas cylinder with 17mm wrench.Remove and discard red safty cap.