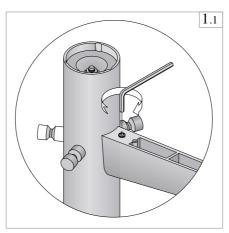

5mmの六角レンチを使用して、上図の3本のビスで3箇所の 穴から、支柱に固定してください。

Screw understracture to the column with M6 screw.

Use 5mm Allen wrench for this purpose. ネジが届かない場合は、天板を最下限の位置にしてください。 方法: 一度天板を閉じた上で、上下昇降レバーを操作し、 天板に性重をかけ、天板の位置を最下限の状態にして レバーを離してください。