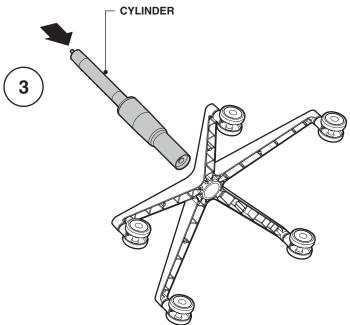

- **1.** Snap casters onto base by hand.
- **2.** For stool chairs only. Position footring on cylinder and twist clock-wise to secure to cylinder.
- **3.** Place cylinder onto base.

**4.** Place chair control onto cylinder.