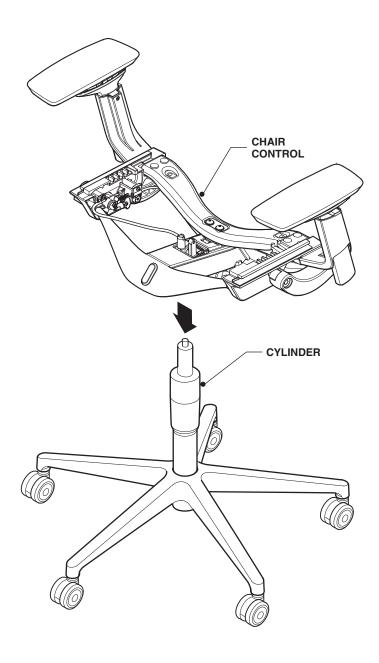

- **1.** Snap casters onto base by hand.
- **2.** For stool chairs only. Position footring on cylinder and twist clock-wise to secure to cylinder.
- **3.** Place cylinder onto base.

**4.** Place chair control onto cylinder.