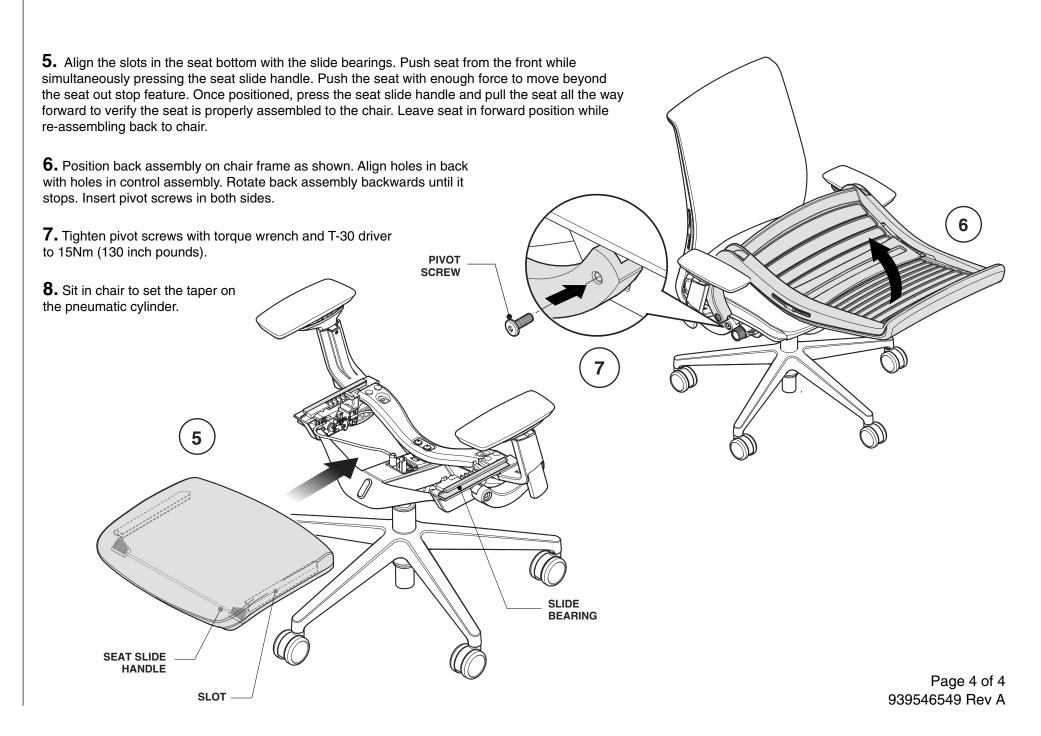

- **1.** Snap casters onto base by hand.
- **2.** For stool chairs only. Position footring on cylinder and twist clock-wise to secure to cylinder.
- **3.** Place cylinder onto base.

**4.** Place chair control onto cylinder.