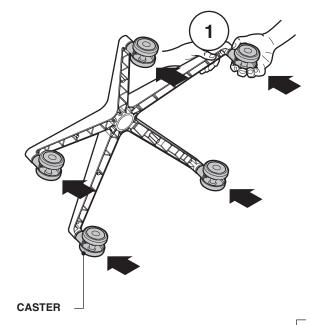

- **1.** Snap casters onto base by hand.
- **2.** For stool chairs only. Position footring on cylinder and twist clock-wise to secure to cylinder.
- **3.** Place cylinder onto base.

**4.** Place chair control onto cylinder.