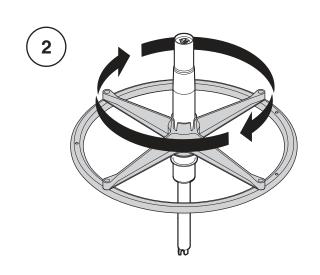

- **1.** Snap casters onto base by hand.
- **2.** For stool chairs only. Position footring on cylinder and twist clock-wise to secure to cylinder.
- **3.** Place cylinder onto base.

**4.** Place chair control onto cylinder.