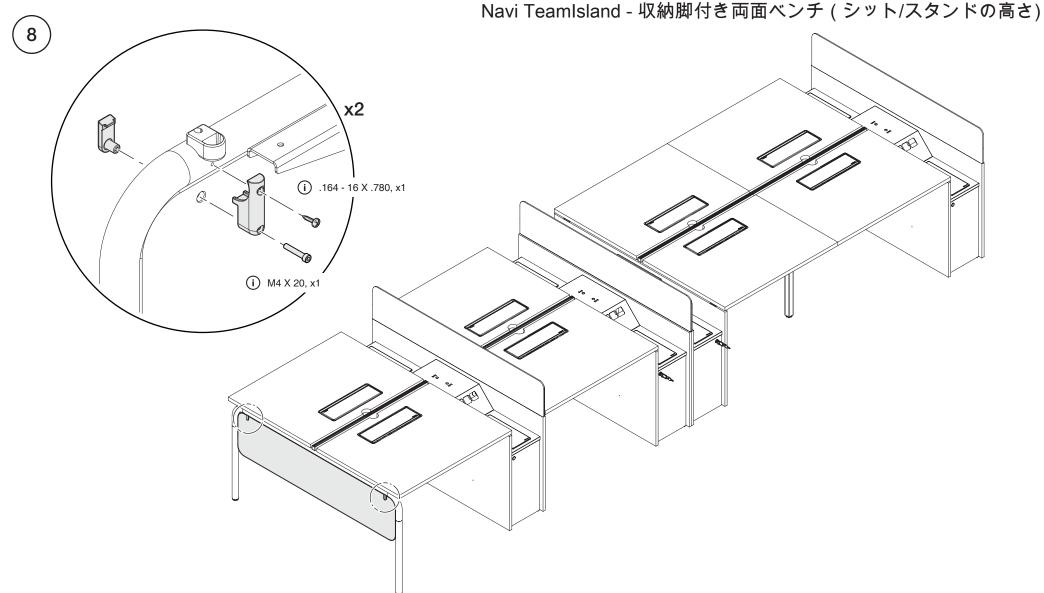

## Navi TeamIsland - Dual-Sided Bench with Storage Leg (Sit/Stand Height)

Navi TeamIsland - 双边长台配储物柜脚