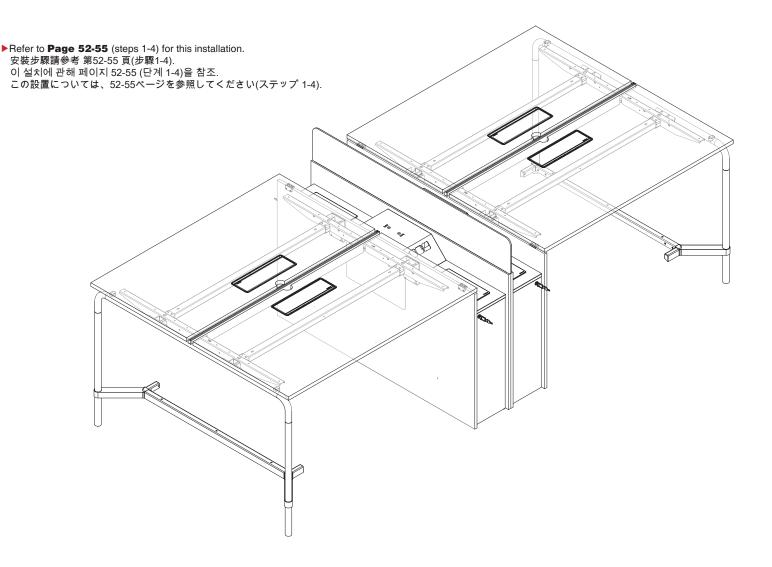

#### Navi TeamIsland - Dual-Sided Bench with Storage Leg (Sit/Stand Height)

Navi TeamIsland - 双边长台配储物柜脚

Navi TeamIsland - 스토리지 다리, 듀얼 양면 벤치(앉은/서있는 높이) Navi TeamIsland - 収納脚付き両面ベンチ(シット/スタンドの高さ)

- **1** ▶ Refer to **Page 20-26** (steps 1-7) for this installation. 安裝步驟請參考 第20-26 頁(步驟1-7). 이 설치에 관해 페이지 20-26 (단계 1-7)을 참조.
  - 이 설치에 관해 페이지 20-26 (단계 1-7)을 참조. この設置については、20-26ページを参照してください(ステップ 1-7).