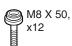

ed Bench with Storage Leg (Sit/Stand Height)

Navi TeamIsland - 双边长台配储物柜脚





## Navi TeamIsland - Dual-Sided Bench with Storage Leg (Sit/Stand Height)

Navi TeamIsland - 双边长台配储物柜脚

Navi TeamIsland - 스토리지 다리, 듀얼 양면 벤치(앉은/서있는 높이)

Navi TeamIsland - 収納脚付き両面ベンチ(シット/スタンドの高さ)





#### Navi TeamIsland - Dual-Sided Bench with Storage Leg (Sit/Stand Height)

Navi TeamIsland - 双边长台配储物柜脚





#### Navi TeamIsland - Dual-Sided Bench with Storage Leg (Sit/Stand Height)

Navi TeamIsland - 双边长台配储物柜脚



## Navi TeamIsland - Dual-Sided Bench with Storage Leg (Sit/Stand Height)

Navi TeamIsland - 双边长台配储物柜脚





## Navi TeamIsland - Dual-Sided Bench with Storage Leg (Sit/Stand Height)

Navi TeamIsland - 双边长台配储物柜脚

Navi TeamIsland - 스토리지 다리, 듀얼 양면 벤치(앉은/서있는 높이) Navi TeamIsland - 収納脚付き両面ベンチ(シット/スタンドの高さ)





M6 X 12,







M6 X 16, x11





#8 X .625, x8









(+) Optional 选项 선택 항목

#### Navi TeamIsland - Dual-Sided Bench with Storage Leg (Sit/Stand Height)

Navi TeamIsland - 双边长台配储物柜脚

Navi TeamIsland - 스토리지 다리, 듀얼 양면 벤치(앉은/서있는 높이) Navi TeamIsland - 収納脚付き両面ベンチ(シット/スタンドの高さ)



▶ Refer to **Page 3-10** (steps 1-11) for this installation. 安裝步驟請參考 第3-10 頁(步驟1-11). 이 설치에 관해 페이지 3-10 (단계 1-11)을 참조.





#### Navi TeamIsland - Dual-Sided Bench with Storage Leg (Sit/Stand Height)

Navi TeamIsland - 双边长台配储物柜脚

Navi TeamIsland - 스토리지 다리, 듀얼 양면 벤치(앉은/서있는 높이) Navi TeamIsland - 収納脚付き両面ベンチ(シット/スタンドの高さ)



(i)

- **LL** Leg to Leg / 脚与脚连接 다리에서 다리까지 / 脚から脚まで
- Leg to Intermediate Leg / 脚与中间脚连接 다리에서 중간 다리까지 / 脚から中間脚まで
- LS Leg to Storage Leg / 脚与储物柜脚连接
- 다리에서 스토리지 다리까지 / 脚から収納脚まで
- SS Storage to Storage