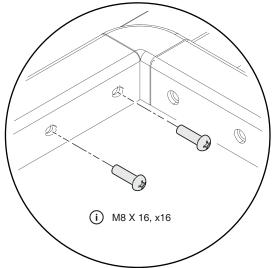

スタンドの高さ)



#### Navi TeamIsland - Dual-Sided Bench with Storage Leg (Sit/Stand Height)

Navi TeamIsland - 双边长台配储物柜脚

Navi TeamIsland - 스토리지 다리, 듀얼 양면 벤치(앉은/서있는 높이) Navi TeamIsland - 収納脚付き両面ベンチ(シット/スタンドの高さ)



#### Navi TeamIsland - Dual-Sided Bench with Storage Leg (Sit/Stand Height)

Navi TeamIsland - 双边长台配储物柜脚

Navi TeamIsland - 스토리지 다리, 듀얼 양면 벤치(앉은/서있는 높이) Navi TeamIsland - 収納脚付き両面ベンチ (シット/スタンドの高さ)





- LL Leg to Leg / 脚与脚连接
- 다리에서 다리까지 / 脚から脚まで LI
  - Leg to Intermediate Leg / 脚与中间脚连接 다리에서 중간 다리까지 / 脚から中間脚まで
- LS Leg to Storage Leg / 脚与储物柜脚连接
- 다리에서 스토리지 다리까지 / 脚から収納脚まで
  - Storage to Storage / 储物柜脚与储物柜脚连接
- 저장 장까지 저장 캐비닛 / 収納から収納まで Storage to Intermediate Leg / 储物柜脚与中间脚连接 SI
  - 중간 다리까지저장 캐비닛 / 収納から中間脚まで
- Intermediate Leg to Intermediate Leg / 中间脚与中间脚连接 중간 다리까지중간 다리 / 中間脚から中間脚まで



#### Navi TeamIsland - Dual-Sided Bench with Storage Leg (Sit/Stand Height)

Navi TeamIsland - 双边长台配储物柜脚

Navi TeamIsland - 스토리지 다리, 듀얼 양면 벤치(앉은/서있는 높이) Navi TeamIsland - 収納脚付き両面ベンチ(シット/スタンドの高さ)



August 2016

Page 47 of 69

#### Navi TeamIsland - Dual-Sided Bench with Storage Leg (Sit/Stand Height)

Navi TeamIsland - 双边长台配储物柜脚

Navi TeamIsland - 스토리지 다리, 듀얼 양면 벤치(앉은/서있는 높이) Navi TeamIsland - 収納脚付き両面ベンチ(シット/スタンドの高さ)



#### Navi TeamIsland - Dual-Sided Bench with Storage Leg (Sit/Stand Height)

Navi TeamIsland - 双边长台配储物柜脚

Navi TeamIsland - 스토리지 다리, 듀얼 양면 벤치(앉은/서있는 높이) Navi TeamIsland - 収納脚付き両面ベンチ(シット/スタンドの高さ)





August 2016 Page 49 of 69

#### Navi TeamIsland - Dual-Sided Bench with Storage Leg (Sit/Stand Height)

Navi TeamIsland - 双边长台配储物柜脚

Navi TeamIsland - 스토리지 다리, 듀얼 양면 벤치(앉은/서있