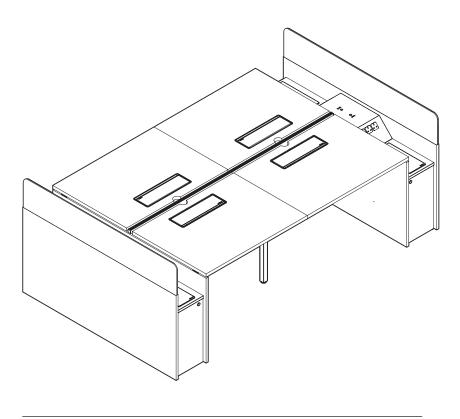

# Steelcase® Navi TeamIsland - Dual-Sided Bench with Storage Leg (Sit/Stand Height) Navi TeamIsland - 双边长台配储物柜脚 Navi TeamIsland - 스토리지 다리, 듀얼 양면 벤치(앉은/서있는 높이) (i) 20Nm Navi TeamIsland - 収納脚付き両面ベンチ (シット/スタンドの高さ) **x4** ▶ Refer to Page 3-6 (steps 1-7) for this installation. 安裝步驟請參考 第3-6 頁(步驟1-7).

August 2016

이 설치에 관해 페이지 3-6 (단계 1-7)을 참조.

この設置については、3-6ページを参照してください(ステップ 1-7).