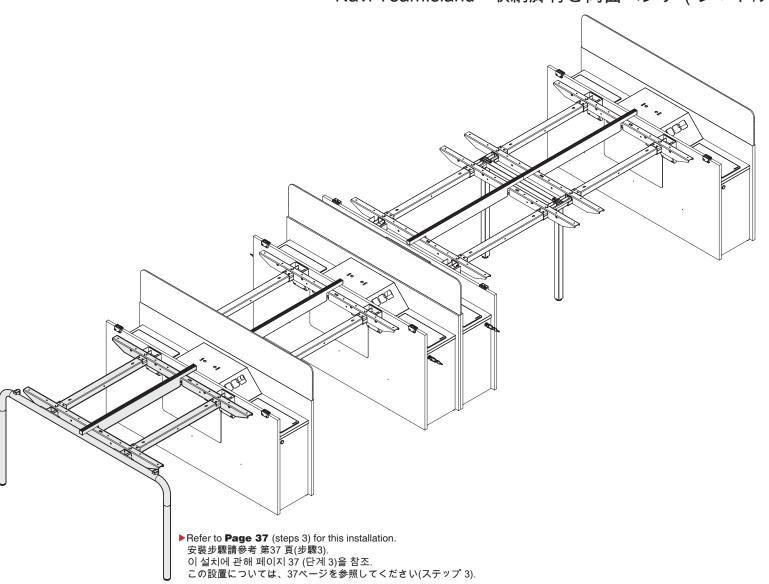

#### Navi TeamIsland - Dual-Sided Bench with Storage Leg (Sit/Stand Height)

Navi TeamIsland - 双边长台配储物柜脚

Navi TeamIsland - 스토리지 다리, 듀얼 양면 벤치(앉은/서있는 높이) Navi TeamIsland - 収納脚付き両面ベンチ(シット/スタンドの高さ)

- **1** ▶ Refer to **Page 20-26** (steps 1-7) for this installation. 安裝步驟請參考 第20-26 頁(步驟1-7). 이 설치에 관해 페이지 20-26 (단계 1-7)을 참조.
  - 이 설치에 관해 페이지 20-26 (단계 1-7)을 참조. この設置については、20-26ページを参照してください(ステップ 1-7).