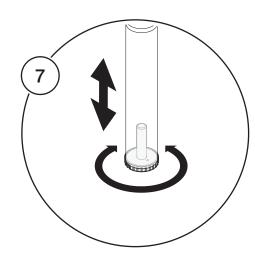

## Navi TeamIsland - Dual-Sided Bench with Storage Leg (Sit/Stand Height)

Navi TeamIsland - 双边长台配储物柜脚