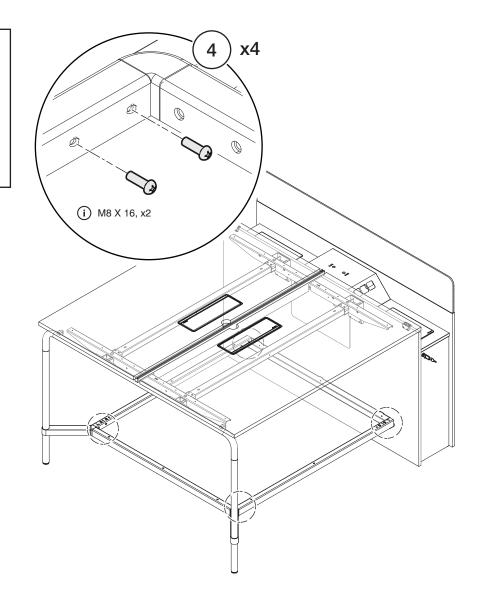

## Navi TeamIsland - Dual-Sided Bench with Storage Leg (Sit/Stand Height)

Navi TeamIsland - 双边长台配储物柜脚

Navi TeamIsland - 스토리지 다리, 듀얼 양면 벤치(앉은/서있는 높이) Navi TeamIsland - 収納脚付き両面ベンチ(シット/スタンドの高さ)

## Navi TeamIsland - Dual-Sided Bench with Storage Leg (Sit/Stand Height)

Navi TeamIsland - 双边长台配储物柜脚