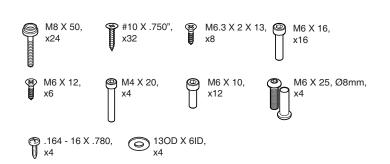

M6 X 16,

M4 X 20,

M6 X 10, x12

① .164 - 16 X .780, x2

Optional 选项 선택 항목 選択

3.164 - 16 X .780, x2

M6.3 X 2 X 13, x8

M4 X 20,

M6 X 16,

M6 X 10, x12