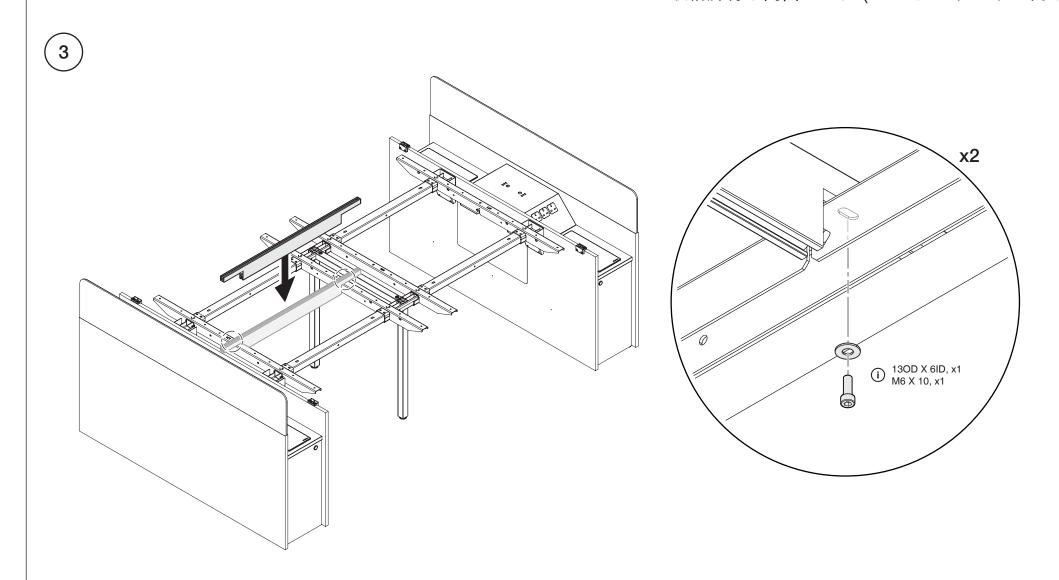

#### Navi TeamIsland - Dual-Sided Bench with Storage Leg (Sit/Stand Height)

Navi TeamIsland - 双边长台配储物柜脚

Navi TeamIsland - 스토리지 다리, 듀얼 양면 벤치(앉은/서있는 높이) Navi TeamIsland - 収納脚付き両面ベンチ(シット/スタンドの高さ)

▶ Refer to **Page 3-10** (steps 1-11) for this installation. 安裝步驟請參考 第3-10 頁(步驟1-11). 이 설치에 관해 페이지 3-10 (단계 1-11)을 참조.