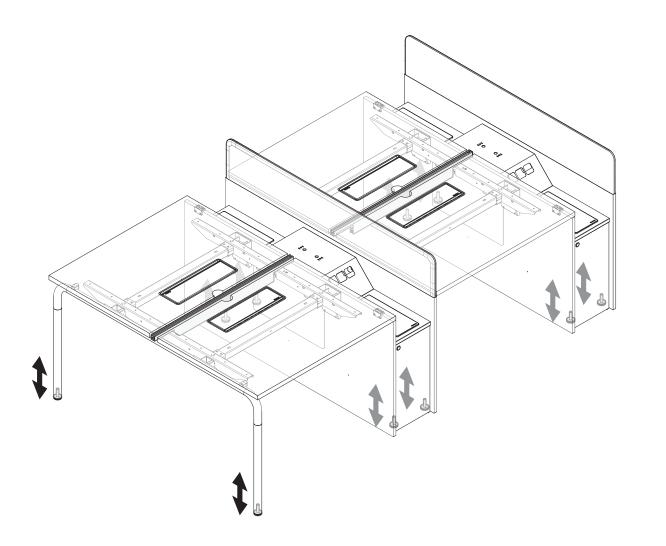

## Navi TeamIsland - Dual-Sided Bench with Storage Leg (Sit/Stand Height)

Navi TeamIsland - 双边长台配储物柜脚