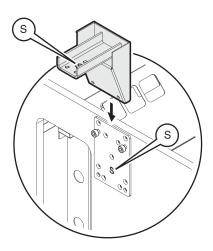

#### Navi TeamIsland - Dual-Sided Bench with Storage Leg (Sit/Stand Height)

Navi TeamIsland - 双边长台配储物柜脚

Navi TeamIsland - 스토리지 다리, 듀얼 양면 벤치(앉은/서있는 높이) Navi TeamIsland - 収納脚付き両面ベンチ(シット/スタンドの高さ)

(i)

- **LL** Leg to Leg / 脚与脚连接 다리에서 다리까지 / 脚から脚まで
- Leg to Intermediate Leg / 脚与中间脚连接 다리에서 중간 다리까지 / 脚から中間脚まで
- LS Leg to Storage Leg / 脚与储物柜脚连接
- 다리에서 스토리지 다리까지 / 脚から収納脚まで
- SS Storage to Storage / 储物柜脚与储物柜脚连接 저장 장까지 저장 캐비닛 / 収納から収納まで
- SI Storage to Intermediate Leg / 储物柜脚与中间脚连接
- 중간 다리까지저장 캐비닛 / 収納から中間脚まで
- Intermediate Leg to Intermediate Leg / 中间脚与中间脚连接 중간 다리까지중간 다리 / 中間脚から中間脚まで