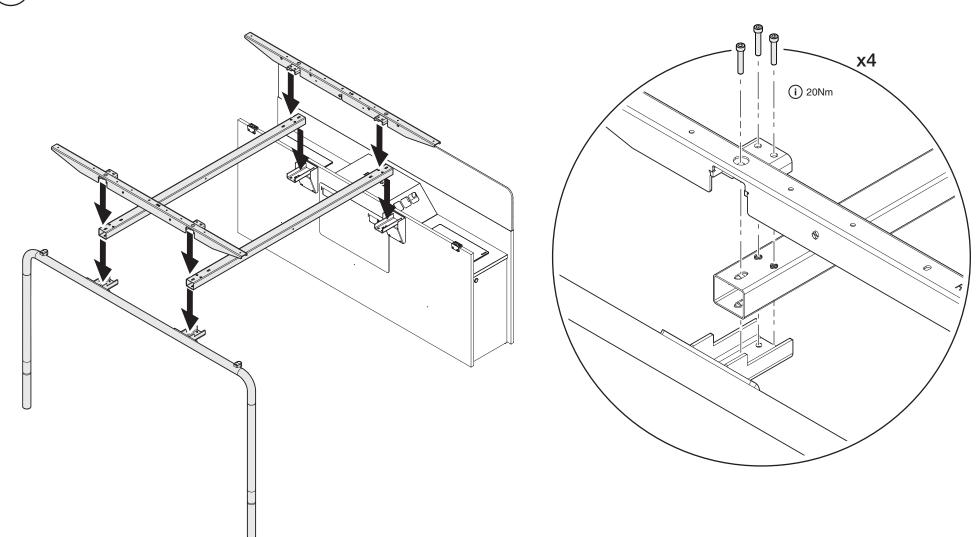

# Steelcase® Navi TeamIsland - Dual-Sided Bench with Storage Leg (Sit/Stand Height) Navi TeamIsland - 双边长台配储物柜脚 Navi TeamIsland - 스토리지 다리, 듀얼 양면 벤치(앉은/서있는 높이) (i) 20Nm Navi TeamIsland - 収納脚付き両面ベンチ (シット/スタンドの高さ) **x4** ▶ Refer to Page 3-6 (steps 1-7) for this installation. 安裝步驟請參考 第3-6 頁(步驟1-7).

August 2016

이 설치에 관해 페이지 3-6 (단계 1-7)을 참조.

この設置については、3-6ページを参照してください(ステップ 1-7).