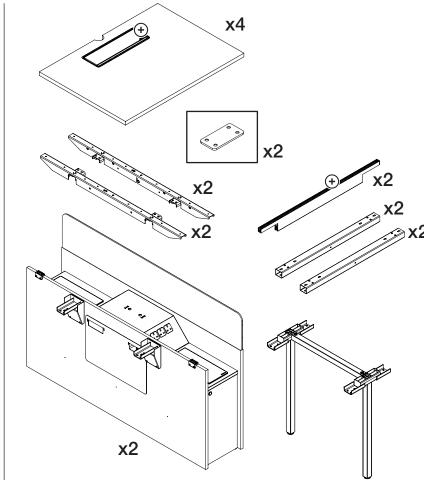

## Navi TeamIsland - Dual-Sided Bench with Storage Leg (Sit/Stand Height)

Navi TeamIsland - 双边长台配储物柜脚

Navi TeamIsland - 스토리지 다리, 듀얼 양면 벤치(앉은/서있는 높이) Navi TeamIsland - 収納脚付き両面ベンチ(シット/スタンドの高さ)

#10 X .750", x16

M6 X 16,

M4 X 20,