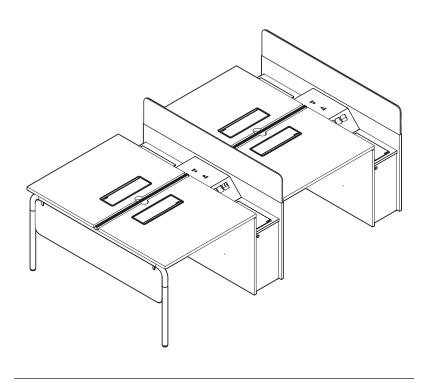

#### Navi TeamIsland - Dual-Sided Bench with Storage Leg (Sit/Stand Height)

Navi TeamIsland - 双边长台配储物柜脚

Navi TeamIsland - 스토리지 다리, 듀얼 양면 벤치(앉은/서있는 높이) Navi TeamIsland - 収納脚付き両面ベンチ(シット/スタンドの高さ)