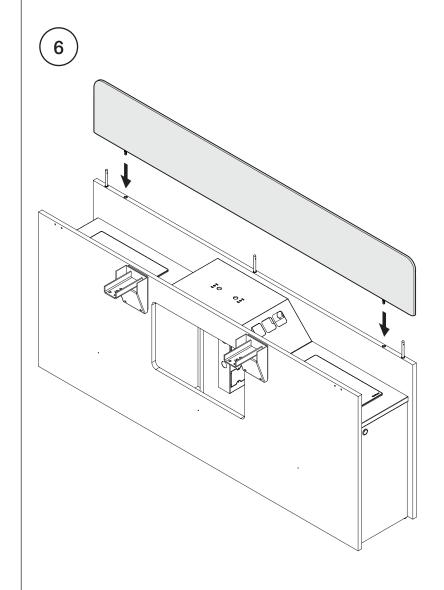

## Navi TeamIsland - Dual-Sided Bench with Storage Leg (Sit/Stand Height)

Navi TeamIsland - 双边长台配储物柜脚