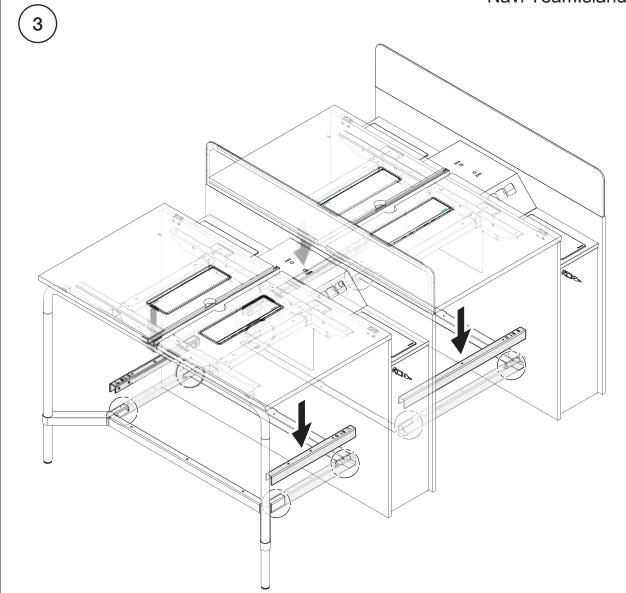

#### Navi TeamIsland - Dual-Sided Bench with Storage Leg (Sit/Stand Height)

Navi TeamIsland - 双边长台配储物柜脚

Navi TeamIsland - 스토리지 다리, 듀얼 양면 벤치(앉은/서있는 높이) Navi TeamIsland - 収納脚付き両面ベンチ(シット/スタンドの高さ)

- **1** ▶ Refer to **Page 20-26** (steps 1-7) for this installation. 安裝步驟請參考 第20-26 頁(步驟1-7). 이 설치에 관해 페이지 20-26 (단계 1-7)을 참조.
  - 이 설치에 관해 페이지 20-26 (단계 1-7)을 참조. この設置については、20-26ページを参照してください(ステップ 1-7).