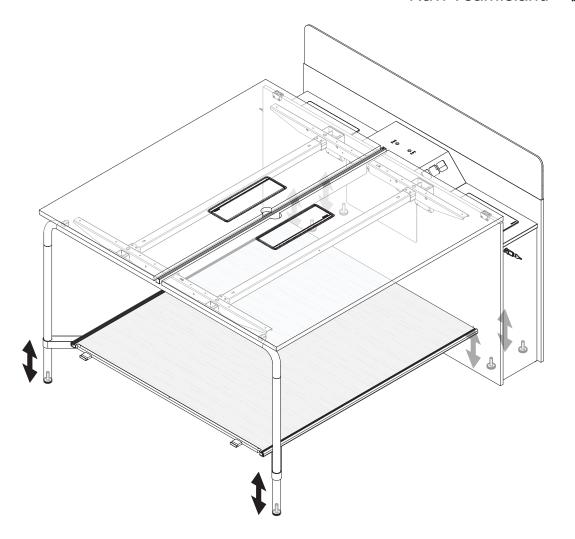

脚连接 저장 장까지 저장 캐비닛 / 収納から収納まで
- SI Storage to Intermediate Leg / 储物柜脚与中间脚连接
- 중간 다리까지저장 캐비닛 / 収納から中間脚まで
- Intermediate Leg to Intermediate Leg / 中间脚与中间脚连接 중간 다리까지중간 다리 / 中間脚から中間脚まで





## Navi TeamIsland - Dual-Sided Bench with Storage Leg (Sit/Stand Height)

Navi TeamIsland - 双边长台配储物柜脚

Navi TeamIsland - 스토리지 다리, 듀얼 양면 벤치(앉은/서있는 높이) Navi TeamIsland - 収納脚付き両面ベンチ(シット/スタンドの高さ)



## Navi TeamIsland - Dual-Sided Bench with Storage Leg (Sit/Stand Height)

Navi TeamIsland - 双边长台配储物柜脚

Navi TeamIsland - 스토리지 다리, 듀얼 양면 벤치(앉은/서있는 높이) Navi TeamIsland - 収納脚付き両面ベンチ(シット/スタンドの高さ)





August 2016 Page 16 of 69

## Navi TeamIsland - Dual-Sided Bench with Storage Leg (Sit/Stand Height)

Navi TeamIsland - 双边长台配储物柜脚

Navi TeamIsland - 스토리지 다리, 듀얼 양면 벤치(앉은/서있는 높이) Navi TeamIsland - 収納脚付き両面ベンチ(シット/スタンドの高さ)





August 2016 Page 17 of 69

## Navi TeamIsland - Dual-Sided Bench with Storage Leg (Sit/Stand Height)

Navi TeamIsland - 双边长台配储物柜脚

Navi TeamIsland - 스토리지 다리, 듀얼 양면 벤치(앉은/서있는 높이) Navi TeamIsland - 収納脚付き両面ベンチ(シット/スタンドの高さ)



August 2016 Page 18 of 69

## Navi TeamIsland - Dual-Sided Bench with Storage Leg (Sit/Stand Height)

Navi TeamIsland - 双边长台配储物柜脚

Navi TeamIsland - 스토리지 다리, 듀얼 양면 벤치(앉은/서있는 높이) Navi TeamIsland - 収納脚付き両面ベンチ(シット/スタンドの高さ)









#10 X .750",





M6 X 16,





Optional 선택 항목

#### Navi TeamIsland - Dual-Sided Bench with Storage Leg (Sit/Stand Height)

Navi TeamIsland - 双边长台配储物柜脚

Navi TeamIsland - 스토리지 다리, 듀얼 양면 벤치(앉은/서있는 높이) Navi TeamIsland - 収納脚付き両面ベンチ(シット/スタンドの高さ)





# Steelcase® Navi TeamIsland - Dual-Sided Bench with Storage Leg (Sit/Stand Height) Navi TeamIsl