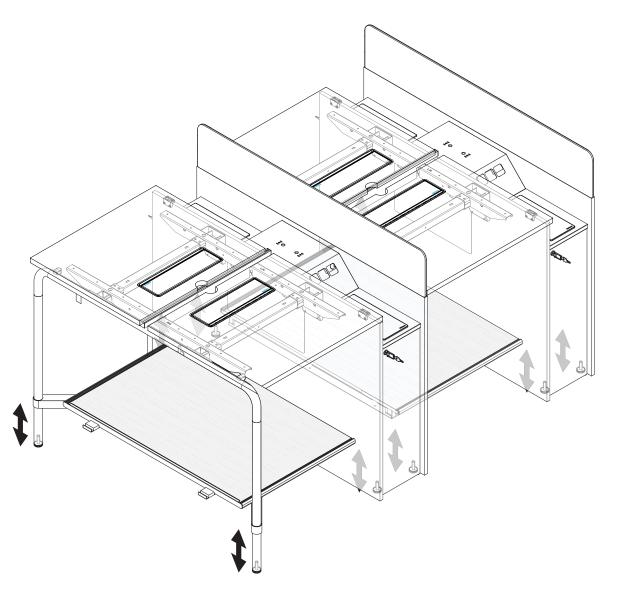

# Steelcase® Navi TeamIsland - Dual-Sided Bench with Storage Leg (Sit/Stand Height) Navi TeamIsland - 双边长台配储物柜脚 Navi TeamIsland - 스토리지 다리, 듀얼 양면 벤치(앉은/서있는 높이) (i) 20Nm Navi TeamIsland - 収納脚付き両面ベンチ (シット/スタンドの高さ) **x4** ▶ Refer to Page 3-6 (steps 1-7) for this installation. 安裝步驟請參考 第3-6 頁(步驟1-7).

August 2016

이 설치에 관해 페이지 3-6 (단계 1-7)을 참조.

この設置については、3-6ページを参照してください(ステップ 1-7).