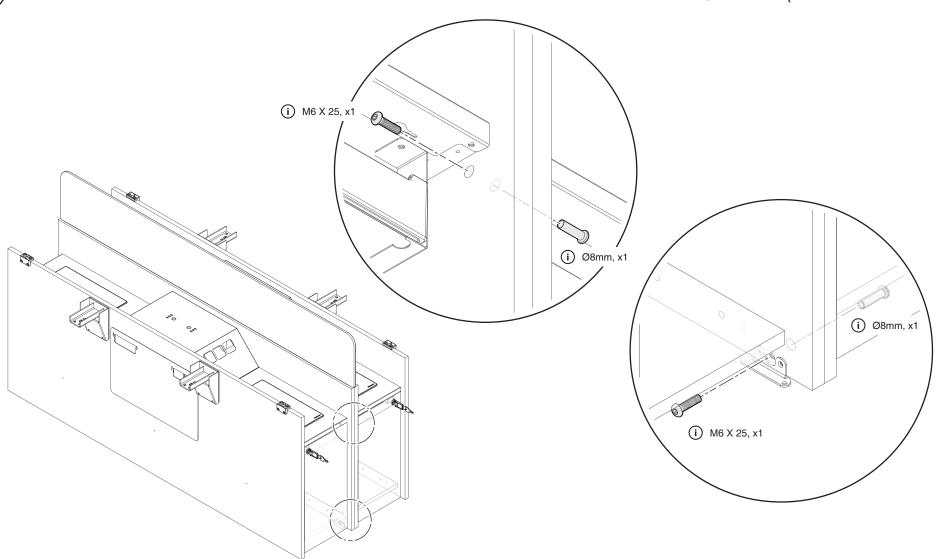

Leg (Sit/Stand Height)

Navi TeamIsland - 双边长台配储物柜脚

Navi TeamIsland - 스토리지 다리, 듀얼 양면 벤치(앉은/서있는 높이) Navi TeamIsland - 収納脚付き両面ベンチ(シット/スタンドの高さ)









Optional选项선택 항목選択

#### Navi TeamIsland - Dual-Sided Bench with Storage Leg (Sit/Stand Height)

Navi TeamIsland - 双边长台配储物柜脚

**1** 

Navi TeamIsland - 스토리지 다리, 듀얼 양면 벤치(앉은/서있는 높이) Navi TeamIsland - 収納脚付き両面ベンチ(シット/スタンドの高さ)



#### Navi TeamIsland - Dual-Sided Bench with Storage Leg (Sit/Stand Height)

Navi TeamIsland - 双边长台配储物柜脚

Navi TeamIsland - 스토리지 다리, 듀얼 양면 벤치(앉은/서있는 높이) Navi TeamIsland - 収納脚付き両面ベンチ(シット/スタンドの高さ)



August 2016 Page 53 of 69

#### Navi TeamIsland - Dual-Sided Bench with Storage Leg (Sit/Stand Height)

Navi TeamIsland - 双边长台配储物柜脚

3

Navi TeamIsland - 스토리지 다리, 듀얼 양면 벤치(앉은/서있는 높이) Navi TeamIsland - 収納脚付き両面ベンチ(シット/スタンドの高さ)



#### Navi TeamIsland - Dual-Sided Bench with Storage Leg (Sit/Stand Height)

Navi TeamIsland - 双边长台配储物柜脚

Navi TeamIsland - 스토리지 다리, 듀얼 양면 벤치(앉은/서있는 높이) Navi TeamIsland - 収納脚付き両面ベンチ(シット/スタンドの高さ)



▶Refer to **Page 7-10** (steps 8-11) for this installation. 安裝步驟請參考 第7-10 頁(步驟8-11). 이 설치에 관해 페이지 7-10 (단계 8-11)을 참조. この設置については、7-10ページを参照してください (ステップ 8-11).

August 2016 Page 55 of 69

#### Navi TeamIsland - Dual-Sided Bench with Storage Leg (Sit/Stand Height)

Navi TeamIsland - 双边长台配储物柜脚

Navi TeamIsland - 스토리지 다리, 듀얼 양면 벤치(앉은/서있는 높이) Navi TeamIsland - 収納脚付き両面ベンチ(シット/スタンドの高さ)



August 2016 Page 56 of 69

#### Navi TeamIsland - Dual-Sided Bench with Storage Leg (Sit/Stand Height)

Navi TeamIsland - 双边长台配储物柜脚

Navi TeamIsland - 스토리지 다리, 듀얼 양면 벤치(앉은/서있는 높이) Navi TeamIsland - 収納脚付き両面ベンチ(シット/スタン