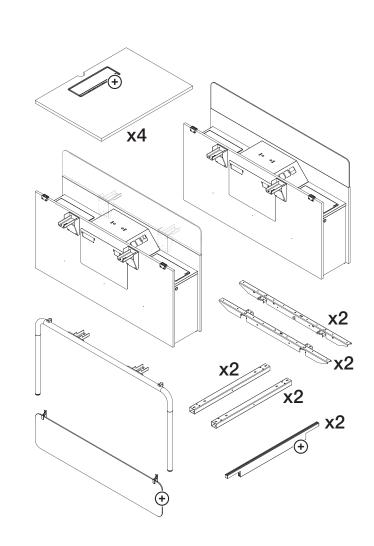

# Steelcase® Navi TeamIsland - Dual-Sided Bench with Storage Leg (Sit/Stand Height) Navi TeamIsland - 双边长台配储物柜脚 Navi TeamIsland - 스토리지 다리, 듀얼 양면 벤치(앉은/서있는 높이) (i) 20Nm Navi TeamIsland - 収納脚付き両面ベンチ (シット/スタンドの高さ) **x4** ▶ Refer to Page 3-6 (steps 1-7) for this installation. 安裝步驟請參考 第3-6 頁(步驟1-7).