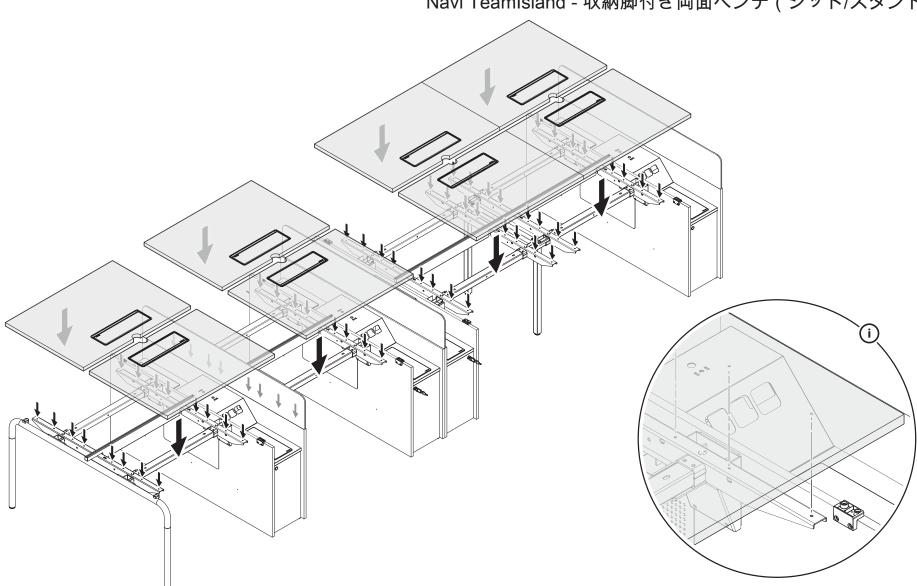

ドの高さ)



▶ Refer to Page 3-6 (steps 1-7) for this 安裝步驟請參考 第3-6 頁(步驟1-7). 이 설치에 관해 페이지 3-6 (단계 1-7)을 참조. この設置について は、3-6ページを参照 してください(ステッ

プ 1-7).



August 2016 Page 63 of 69

#### Navi TeamIsland - Dual-Sided Bench with Storage Leg (Sit/Stand Height)

Navi TeamIsland - 双边长台配储物柜脚

Navi TeamIsland - 스토리지 다리, 듀얼 양면 벤치(앉은/서있는 높이) Navi TeamIsland - 収納脚付き両面ベンチ(シット/スタンドの高さ)





August 2016 Page 64 of 69

#### Navi TeamIsland - Dual-Sided Bench with Storage Leg (Sit/Stand Height)

Navi TeamIsland - 双边长台配储物柜脚

Navi TeamIsland - 스토리지 다리, 듀얼 양면 벤치(앉은/서있는 높이) Navi TeamIsland - 収納脚付き両面ベンチ(シット/スタンドの高さ)







#### Navi TeamIsland - Dual-Sided Bench with Storage Leg (Sit/Stand Height)

Navi TeamIsland - 双边长台配储物柜脚

Navi TeamIsland - 스토리지 다리, 듀얼 양면 벤치(앉은/서있는 높이) Navi TeamIsland - 収納脚付き両面ベンチ(シット/スタンドの高さ)



#### Navi TeamIsland - Dual-Sided Bench with Storage Leg (Sit/Stand Height)

Navi TeamIsland - 双边长台配储物柜脚



Navi TeamIsland - 스토리지 다리, 듀얼 양면 벤치(앉은/서있는 높이) Navi TeamIsland - 収納脚付き両面ベンチ(シット/スタンドの高さ)





August 2016 Page 68 of 69

#### Navi TeamIsland - Dual-Sided Bench with Storage Leg (Sit/Stand Height)

Navi TeamIsland - 双边长台配储物柜脚

Navi TeamIsland - 스토리지 다리, 듀얼 양면 벤치(앉은/서있는 높이) Navi TeamIsland - 収納脚付き両面ベンチ (シット/スタンドの高さ)