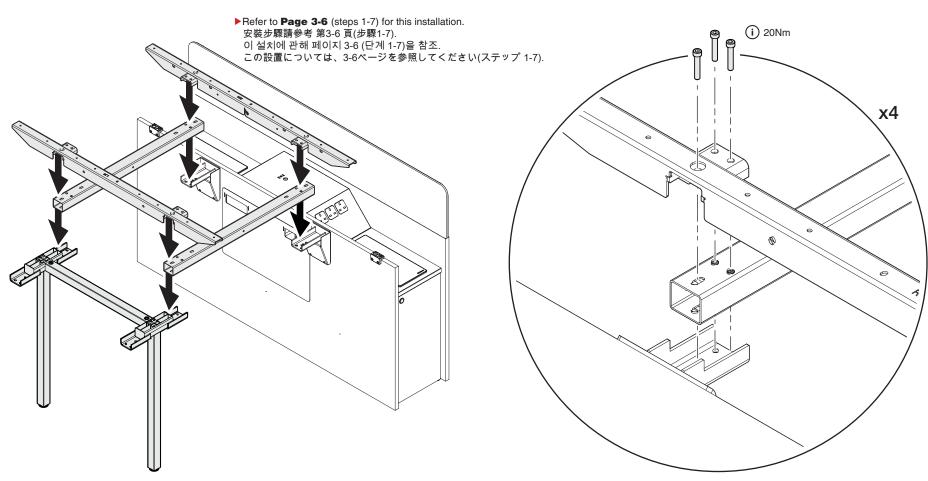

# Steelcase® Navi TeamIsland - Dual-Sided Bench with Storage Leg (Sit/Stand Height) Navi TeamIsland - 双边长台配储物柜脚 Navi TeamIsland - 스토리지 다리, 듀얼 양면 벤치(앉은/서있는 높이) (i) 20Nm Navi TeamIsland - 収納脚付き両面ベンチ (シット/スタンドの高さ) **x4** ▶ Refer to Page 3-6 (steps 1-7) for this installation. 安裝步驟請參考 第3-6 頁(步驟1-7).

August 2016

이 설치에 관해 페이지 3-6 (단계 1-7)을 참조.

この設置については、3-6ページを参照してください(ステップ 1-7).