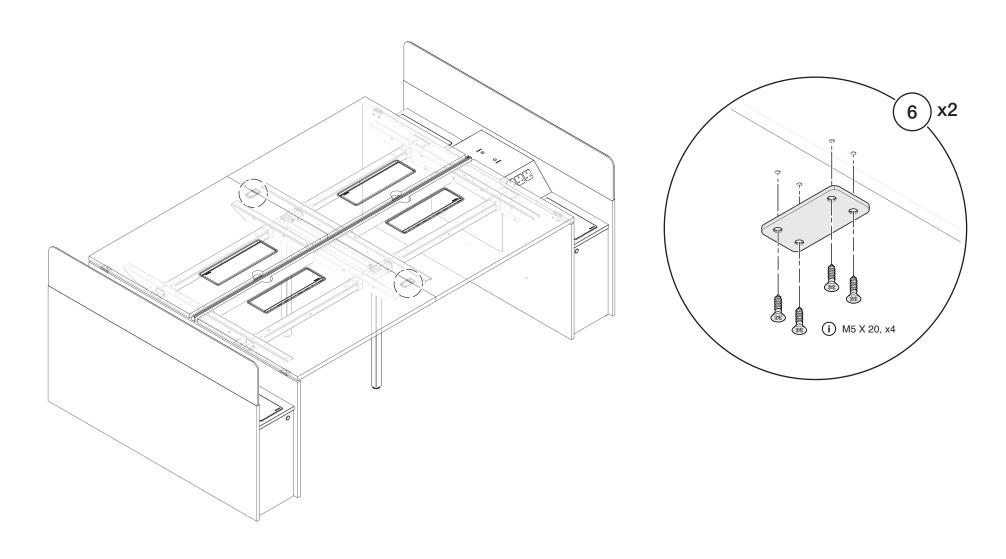

てください(ステップ 1-7).

## Navi TeamIsland - Dual-Sided Bench with Storage Leg (Sit/Stand Height)

Navi TeamIsland - 双边长台配储物柜脚

Navi TeamIsland - 스토리지 다리, 듀얼 양면 벤치(앉은/서있는 높이) Navi TeamIsland - 収納脚付き両面ベンチ(シット/スタンドの高さ)



## Navi TeamIsland - Dual-Sided Bench with Storage Leg (Sit/Stand Height)

Navi TeamIsland - 双边长台配储物柜脚

Navi TeamIsland - 스토리지 다리, 듀얼 양면 벤치(앉은/서있는 높이) Navi TeamIsland - 収納脚付き両面ベンチ(シット/スタンドの高さ)



## Navi TeamIsland - Dual-Sided Bench with Storage Leg (Sit/Stand Height)

Navi TeamIsland - 双边长台配储物柜脚

Navi TeamIsland - 스토리지 다리, 듀얼 양면 벤치(앉은/서있는 높이) Navi TeamIsland - 収納脚付き両面ベンチ(シット/スタンドの高さ)



## Navi TeamIsland - Dual-Sided Bench with Storage Leg (Sit/Stand Height)

Navi TeamIsland - 双边长台配储物柜脚

Navi TeamIsland - 스토리지 다리, 듀얼 양면 벤치(앉은/서있는 높이) Navi TeamIsland - 収納脚付き両面ベンチ(シット/スタンドの高さ)



August 2016 Page 25 of 69

## Navi TeamIsland - Dual-Sided Bench with Storage Leg (Sit/Stand Height)

Navi TeamIsland - 双边长台配储物柜脚

Navi TeamIsland - 스토리지 다리, 듀얼 양면 벤치(앉은/서있는 높이) Navi TeamIsland - 収納脚付き両面ベンチ(シット/スタンドの高さ)



August 2016 Page 26 of 69

## Navi TeamIsland - Dual-Sided Bench with Storage Leg (Sit/Stand Height)

Navi TeamIsland - 双边长台配储物柜脚

Navi TeamIsland - 스토리지 다리, 듀얼 양면 벤치(앉은/서있는 높이) Navi TeamIsland - 収納脚付き両面ベンチ(シット/スタンドの高さ)





August 2016 Page 27 of 69

## Navi TeamIsland - Dual-Sided Bench with Storage Leg (Sit/Stand Height)

Navi TeamIsland - 双边长台配储物柜脚

Navi TeamIsland - 스토리지 다리, 듀얼 양면 벤치(앉은/서있는 높이) Navi TeamIsland - 収納脚付き両面ベンチ(シット/スタンドの高さ)





























Optional 选项 선택 항목 選択

#### Navi TeamIsland - Dual-Sided Bench with Storage Leg (Sit/Stand Height)

Na