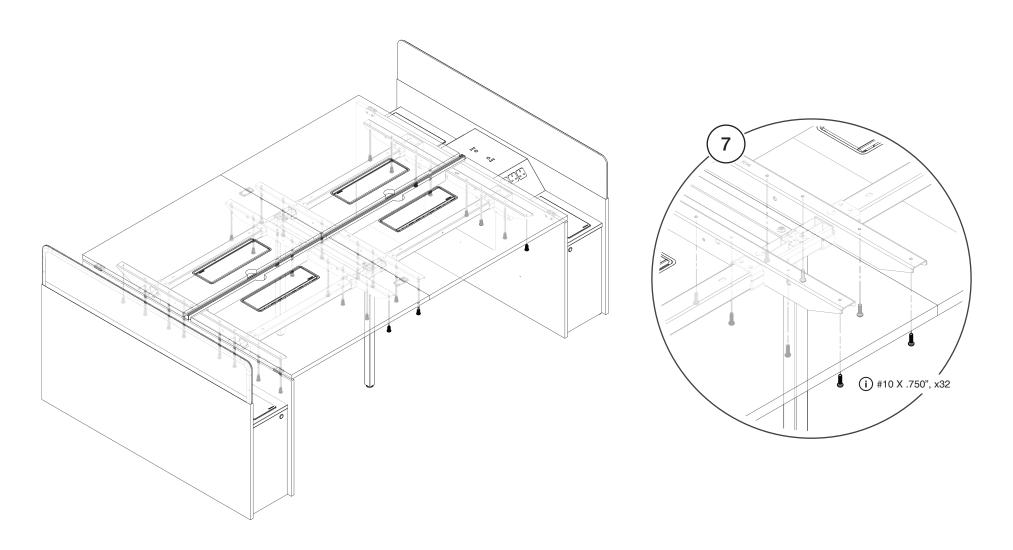

## Navi TeamIsland - Dual-Sided Bench with Storage Leg (Sit/Stand Height)

Navi TeamIsland - 双边长台配储物柜脚

Navi TeamIsland - 스토리지 다리, 듀얼 양면 벤치(앉은/서있는 높이) Navi TeamIsland - 収納脚付き両面ベンチ(シット/スタンドの高さ)

#10 X .750", x16