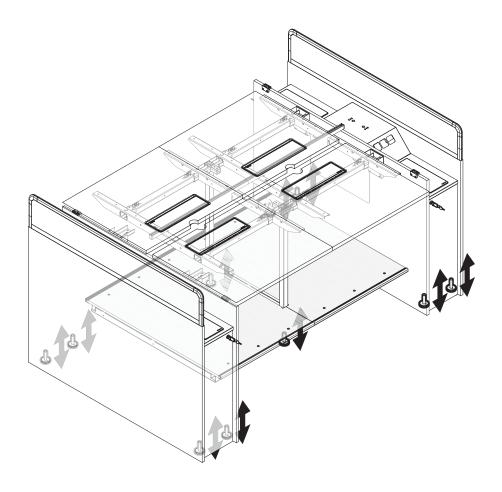

s 1-7) for this installation. 安裝步驟請參考 第20-26 頁(步驟1-7). 이 설치에 관해 페이지 20-26 (단계 1-7)을 참조.
  - 이 설치에 관해 페이지 20-26 (단계 1-7)을 참조. この設置については、20-26ページを参照してください(ステップ 1-7).



#### Navi TeamIsland - Dual-Sided Bench with Storage Leg (Sit/Stand Height)

Navi TeamIsland - 双边长台配储物柜脚



## Navi TeamIsland - Dual-Sided Bench with Storage Leg (Sit/Stand Height)

Navi TeamIsland - 双边长台配储物柜脚



## Navi TeamIsland - Dual-Sided Bench with Storage Leg (Sit/Stand Height)

Navi TeamIsland - 双边长台配储物柜脚

Navi TeamIsland - 스토리지 다리, 듀얼 양면 벤치(앉은/서있는 높이) Navi TeamIsland - 収納脚付き両面ベンチ(シット/スタンドの高さ)





August 2016 Page 32 of 69

## Navi TeamIsland - Dual-Sided Bench with Storage Leg (Sit/Stand Height)

Navi TeamIsland - 双边长台配储物柜脚

Navi TeamIsland - 스토리지 다리, 듀얼 양면 벤치(앉은/서있는 높이) Navi TeamIsland - 収納脚付き両面ベンチ(シット/スタンドの高さ)





August 2016 Page 33 of 69

## Navi TeamIsland - Dual-Sided Bench with Storage Leg (Sit/Stand Height)

Navi TeamIsland - 双边长台配储物柜脚

Navi TeamIsland - 스토리지 다리, 듀얼 양면 벤치(앉은/서있는 높이) Navi TeamIsland - 収納脚付き両面ベンチ (シット/スタンドの高さ)







#10 X .750",







M6 X 10, x12



① .164 - 16 X .780, x2





Optional 选项 선택 항목 選択

## Navi TeamIsland - Dual-Sided Bench with Storage Leg (Sit/Stand Height)

Navi TeamIsland - 双边长台配储物柜脚









## Navi TeamIsland - Dual-Sided Bench with Storage Leg (Sit/Stand Height)

Navi TeamIsland - 双边长台配储物柜脚

Navi TeamIsland - 스토리지 다리, 듀얼 양면 벤치(앉은/서있는 높이) Navi TeamIsland - 収納脚付き両面ベンチ(シット/スタンドの高さ)



#### Navi TeamIsland - Dual-Sided Bench with Storage Leg (Sit/Stand Height)

Navi TeamIsland - 双边长台配储物柜脚

Navi TeamIsland - 스토리지 다리, 듀얼 양면 벤치(앉은/서있는 높이) Navi TeamIsland - 収納脚