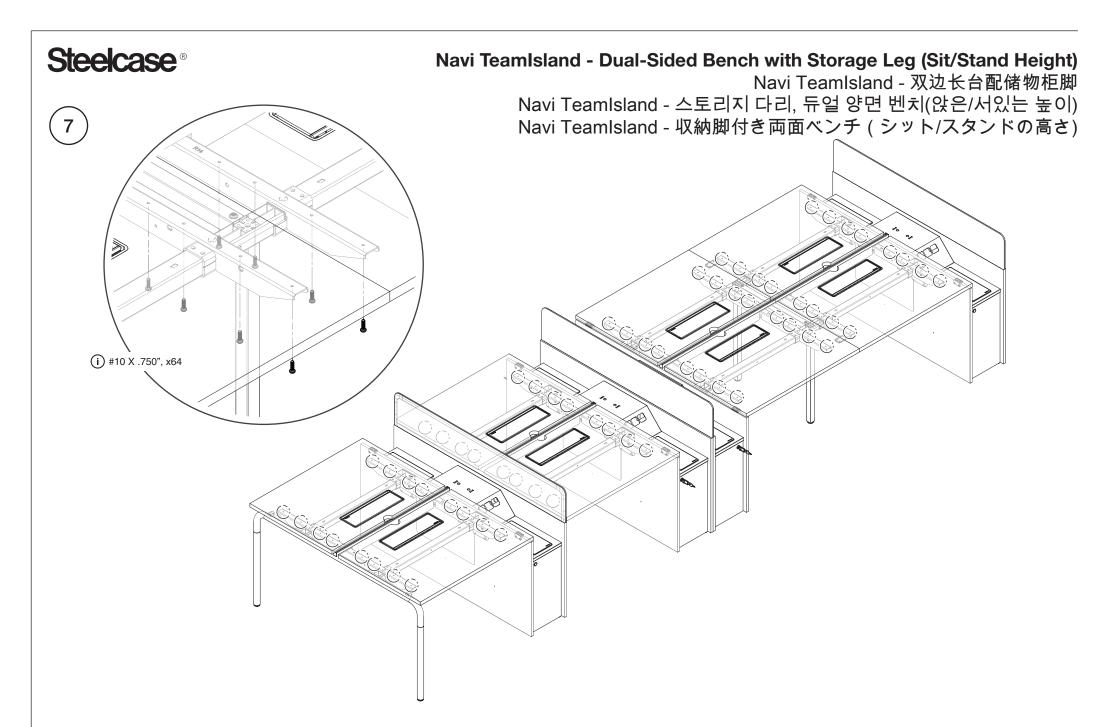

## Navi TeamIsland - Dual-Sided Bench with Storage Leg (Sit/Stand Height)

Navi TeamIsland - 双边长台配储物柜脚