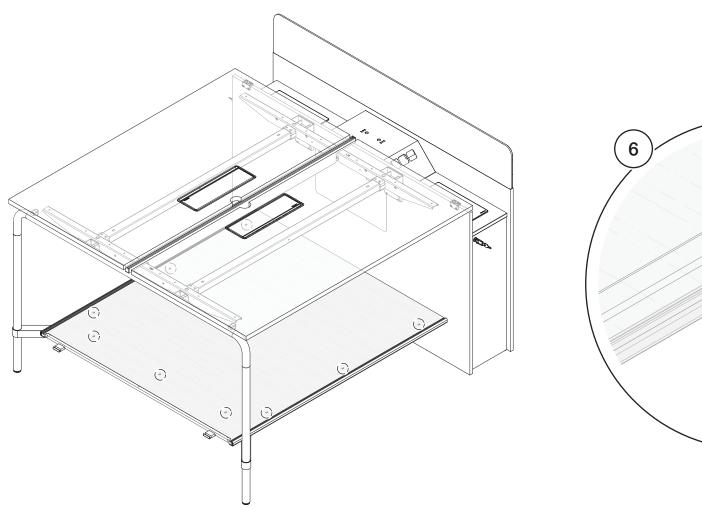

## Navi TeamIsland - Dual-Sided Bench with Storage Leg (Sit/Stand Height)

Navi TeamIsland - 双边长台配储物柜脚

Navi TeamIsland - 스토리지 다리, 듀얼 양면 벤치(앉은/서있는 높이)

Navi TeamIsland - 収納脚付き両面ベンチ(シット/スタンドの高さ)