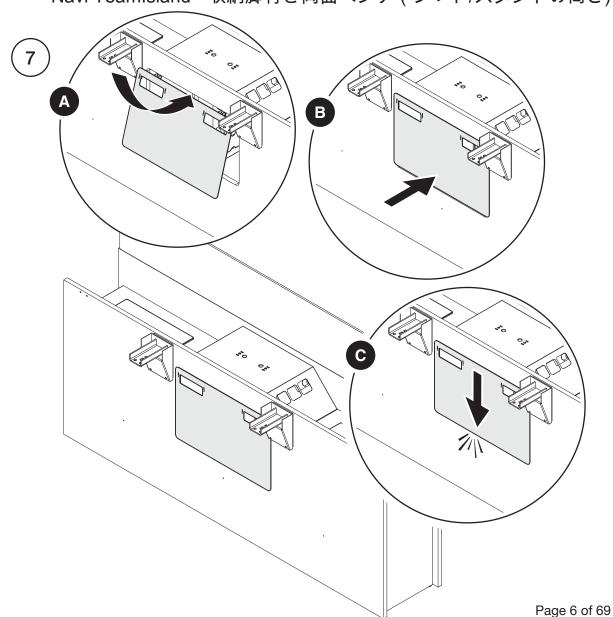

## Navi TeamIsland - Dual-Sided Bench with Storage Leg (Sit/Stand Height)

Navi TeamIsland - 双边长台配储物柜脚