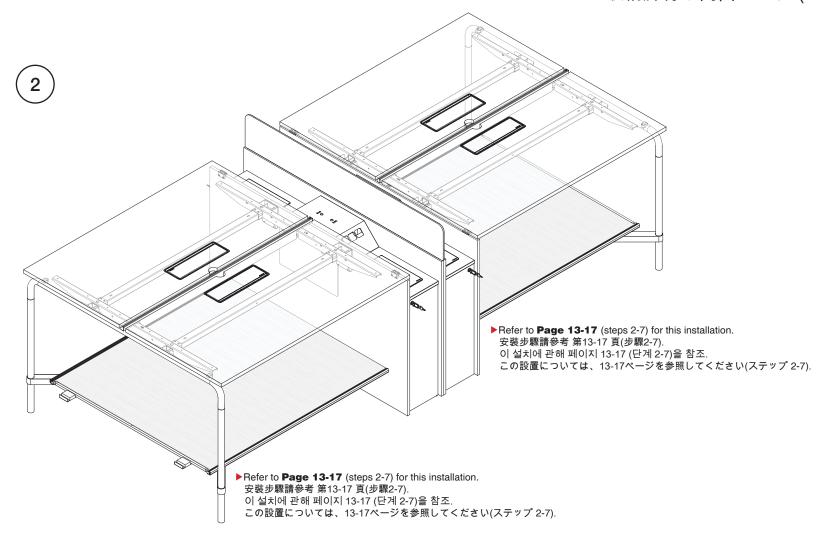

#### Navi TeamIsland - Dual-Sided Bench with Storage Leg (Sit/Stand Height)

Navi TeamIsland - 双边长台配储物柜脚

Navi TeamIsland - 스토리지 다리, 듀얼 양면 벤치(앉은/서있는 높이) Navi TeamIsland - 収納脚付き両面ベンチ(シット/スタンドの高さ)

▶Refer to **Page 7-10** (steps 8-11) for this installation. 安裝步驟請參考 第7-10 頁(步驟8-11). 이 설치에 관해 페이지 7-10 (단계 8-11)을 참조. この設置については、7-10ページを参照してください (ステップ 8-11).