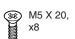

## Navi TeamIsland - Dual-Sided Bench with Storage Leg (Sit/Stand Height)

Navi TeamIsland - 双边长台配储物柜脚

Navi TeamIsland - 스토리지 다리, 듀얼 양면 벤치(앉은/서있는 높이) Navi TeamIsland - 収納脚付き両面ベンチ(シット/スタンドの高さ)

M6 X 12,

M6 X 16, x11