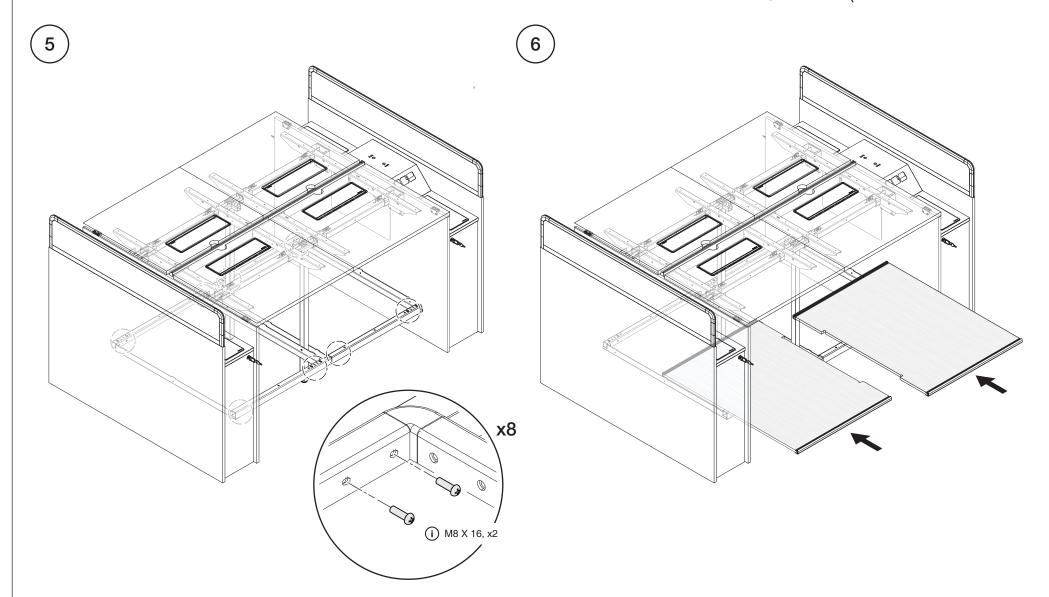

t/Stand Height)

Navi TeamIsland - 双边长台配储物柜脚

Navi TeamIsland - 스토리지 다리, 듀얼 양면 벤치(앉은/서있는 높이) Navi TeamIsland - 収納脚付き両面ベンチ(シット/スタンドの高さ)





























Optional 选项 선택 항목 選択

#### Navi TeamIsland - Dual-Sided Bench with Storage Leg (Sit/Stand Height)

Navi TeamIsland - 双边长台配储物柜脚

Navi TeamIsland - 스토리지 다리, 듀얼 양면 벤치(앉은/서있는 높이) Navi TeamIsland - 収納脚付き両面ベンチ(シット/スタンドの高さ)

- **1** ▶ Refer to **Page 20-26** (steps 1-7) for this installation. 安裝步驟請參考 第20-26 頁(步驟1-7). 이 설치에 관해 페이지 20-26 (단계 1-7)을 참조.
  - 이 설치에 관해 페이지 20-26 (단계 1-7)을 참조. この設置については、20-26ページを参照してください(ステップ 1-7).



#### Navi TeamIsland - Dual-Sided Bench with Storage Leg (Sit/Stand Height)

Navi TeamIsland - 双边长台配储物柜脚



## Navi TeamIsland - Dual-Sided Bench with Storage Leg (Sit/Stand Height)

Navi TeamIsland - 双边长台配储物柜脚



## Navi TeamIsland - Dual-Sided Bench with Storage Leg (Sit/Stand Height)

Navi TeamIsland - 双边长台配储物柜脚

Navi TeamIsland - 스토리지 다리, 듀얼 양면 벤치(앉은/서있는 높이) Navi TeamIsland - 収納脚付き両面ベンチ(シット/スタンドの高さ)





August 2016 Page 32 of 69

## Navi TeamIsland - Dual-Sided Bench with Storage Leg (Sit/Stand Height)

Navi TeamIsland - 双边长台配储物柜脚

Navi TeamIsland - 스토리지 다리, 듀얼 양면 벤치(앉은/서있는 높이) Navi TeamIsland - 収納脚付き両面ベンチ(シット/スタンドの高さ)





August 2016 Page 33 of 69

## Navi TeamIsland - Dual-Sided Bench with Storage Leg (Sit/Stand Height)

Navi TeamIsland - 双边长台配储物柜脚

Navi TeamIsland - 스토리지 다리, 듀얼 양면 벤치(앉은/서있는 높이) Navi TeamIsland - 収納脚付き両面ベンチ (シット/スタンドの高さ)







#10 X .750",







M6 X 10, x12



① .164 - 16 X .780, x2





Optional 选项 선택 항목 選択

## Navi TeamIsland - Dual-Sided Bench with Storage Leg (Sit/S