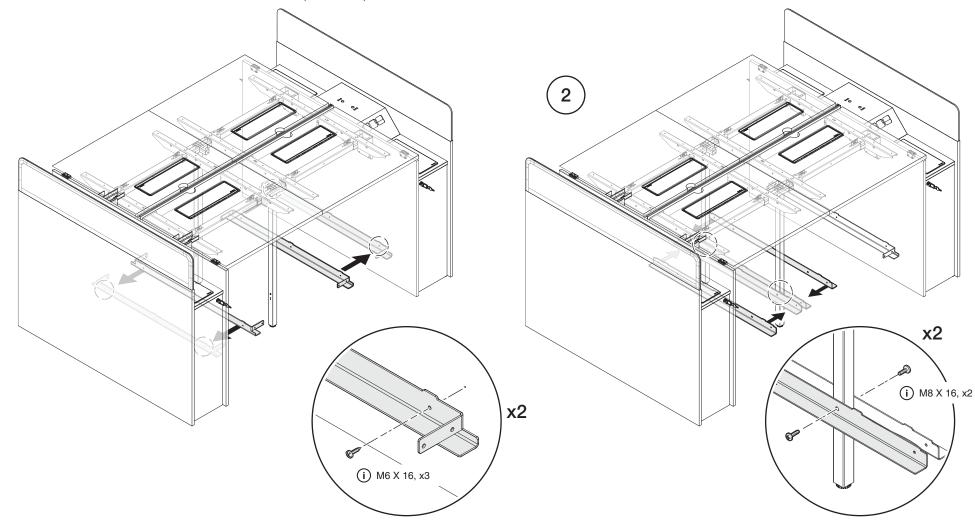

# Steelcase® Navi TeamIsland - Dual-Sided Bench with Storage Leg (Sit/Stand Height) Navi TeamIsland - 双边长台配储物柜脚 Navi TeamIsland - 스토리지 다리, 듀얼 양면 벤치(앉은/서있는 높이) (i) 20Nm Navi TeamIsland - 収納脚付き両面ベンチ (シット/スタンドの高さ) **x4** ▶ Refer to Page 3-6 (steps 1-7) for this installation. 安裝步驟請參考 第3-6 頁(步驟1-7).

August 2016

이 설치에 관해 페이지 3-6 (단계 1-7)을 참조.

この設置については、3-6ページを参照してください(ステップ 1-7).