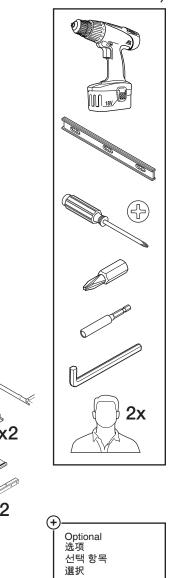

vi TeamIsland - 双边长台配储物柜脚

Navi TeamIsland - 스토리지 다리, 듀얼 양면 벤치(앉은/서있는 높이) Navi TeamIsland - 収納脚付き両面ベンチ(シット/スタンドの高さ)



August 2016 Page 40 of 69

#### Navi TeamIsland - Dual-Sided Bench with Storage Leg (Sit/Stand Height)

Navi TeamIsland - 双边长台配储物柜脚

Navi TeamIsland - 스토리지 다리, 듀얼 양면 벤치(앉은/서있는 높이) Navi TeamIsland - 収納脚付き両面ベンチ(シット/スタンドの高さ)





August 2016 Page 41 of 69

#### Navi TeamIsland - Dual-Sided Bench with Storage Leg (Sit/Stand Height)

Navi TeamIsland - 双边长台配储物柜脚

Navi TeamIsland - 스토리지 다리, 듀얼 양면 벤치(앉은/서있는 높이) Navi TeamIsland - 収納脚付き両面ベンチ(シット/スタンドの高さ)





August 2016 Page 42 of 69

#### Navi TeamIsland - Dual-Sided Bench with Storage Leg (Sit/Stand Height)

Navi TeamIsland - 双边长台配储物柜脚

Navi TeamIsland - 스토리지 다리, 듀얼 양면 벤치(앉은/서있는 높이) Navi TeamIsland - 収納脚付き両面ベンチ(シット/スタンドの高さ)







130D X 6ID, x4

3.164 - 16 X .780, x2

M6.3 X 2 X 13, x8

M4 X 20,

M6 X 16,

M6 X 10, x12

### Navi TeamIsland - Dual-Sided Bench with Storage Leg (Sit/Stand Height)

Navi TeamIsland - 双边长台配储物柜脚

Navi TeamIsland - 스토리지 다리, 듀얼 양면 벤치(앉은/서있는 높이) Navi TeamIsland - 収納脚付き両面ベンチ(シット/スタンドの高さ)



#### Navi TeamIsland - Dual-Sided Bench with Storage Leg (Sit/Stand Height)

Navi TeamIsland - 双边长台配储物柜脚

Navi TeamIsland - 스토리지 다리, 듀얼 양면 벤치(앉은/서있는 높이) Navi TeamIsland - 収納脚付き両面ベンチ(シット/スタンドの高さ)



#### Navi TeamIsland - Dual-Sided Bench with Storage Leg (Sit/Stand Height)

Navi TeamIsland - 双边长台配储物柜脚

Navi TeamIsland - 스토리지 다리, 듀얼 양면 벤치(앉은/서있는 높이) Navi TeamIsland - 収納脚付き両面ベンチ (シット/スタンドの高さ)





- LL Leg to Leg / 脚与脚连接
- 다리에서 다리까지 / 脚から脚まで LI
  - Leg to Intermediate Leg / 脚与中间脚连接 다리에서 중간 다리까지 / 脚から中間脚まで