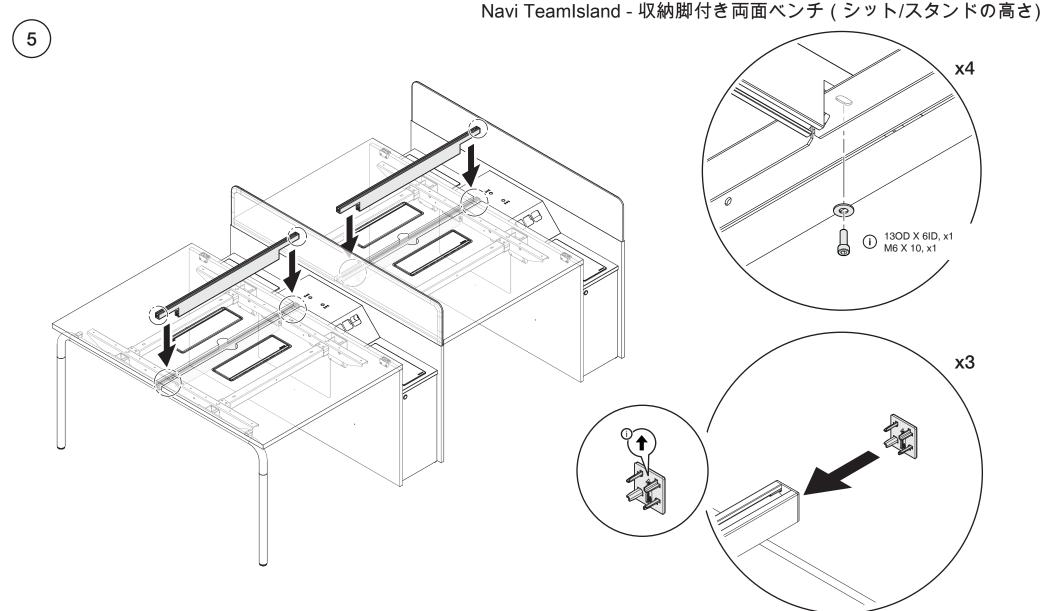

## Navi TeamIsland - Dual-Sided Bench with Storage Leg (Sit/Stand Height)

Navi TeamIsland - 双边长台配储物柜脚

Navi TeamIsland - 스토리지 다리, 듀얼 양면 벤치(앉은/서있는 높이) Navi TeamIsland - 収納脚付き両面ベンチ(シット/スタンドの高さ)