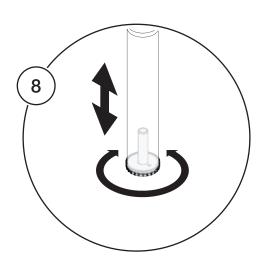

#### Navi TeamIsland - Dual-Sided Bench with Storage Leg (Sit/Stand Height)

Navi TeamIsland - 双边长台配储物柜脚

Navi TeamIsland - 스토리지 다리, 듀얼 양면 벤치(앉은/서있는 높이) Navi TeamIsland - 収納脚付き両面ベンチ(シット/スタンドの高さ)

▶Refer to **Page 7-10** (steps 8-11) for this installation. 安裝步驟請參考 第7-10 頁(步驟8-11). 이 설치에 관해 페이지 7-10 (단계 8-11)을 참조. この設置については、7-10ページを参照してください (ステップ 8-11).