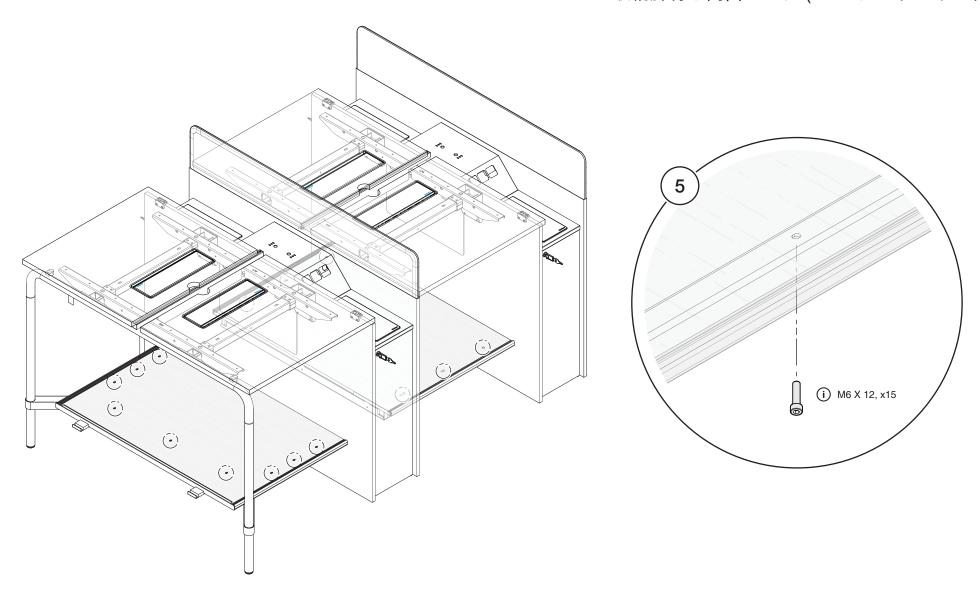

## Navi TeamIsland - Dual-Sided Bench with Storage Leg (Sit/Stand Height)

Navi TeamIsland - 双边长台配储物柜脚

Navi TeamIsland - 스토리지 다리, 듀얼 양면 벤치(앉은/서있는 높이) Navi TeamIsland - 収納脚付き両面ベンチ(シット/スタンドの高さ)

M6 X 12,

M6 X 16, x11