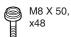

## Navi TeamIsland - Dual-Sided Bench with Storage Leg (Sit/Stand Height)

Navi TeamIsland - 双边长台配储物柜脚

Navi TeamIsland - 스토리지 다리, 듀얼 양면 벤치(앉은/서있는 높이) Navi TeamIsland - 収納脚付き両面ベンチ(シット/スタンドの高さ)

#10 X .750",