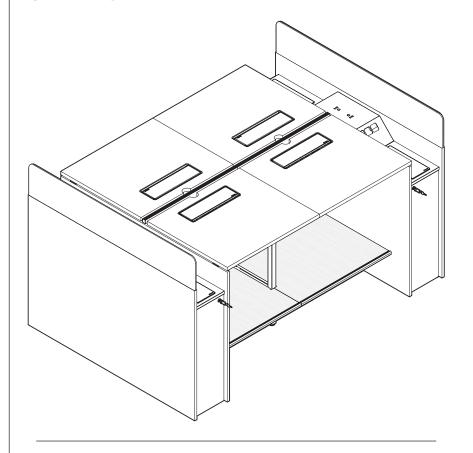

#### Navi TeamIsland - Dual-Sided Bench with Storage Leg (Sit/Stand Height)

Navi TeamIsland - 双边长台配储物柜脚

Navi TeamIsland - 스토리지 다리, 듀얼 양면 벤치(앉은/서있는 높이) Navi TeamIsland - 収納脚付き両面ベンチ(シット/スタンドの高さ)

▶Refer to **Page 7-10** (steps 8-11) for this installation. 安裝步驟請參考 第7-10 頁(步驟8-11). 이 설치에 관해 페이지 7-10 (단계 8-11)을 참조. この設置については、7-10ページを参照してください (ステップ 8-11).