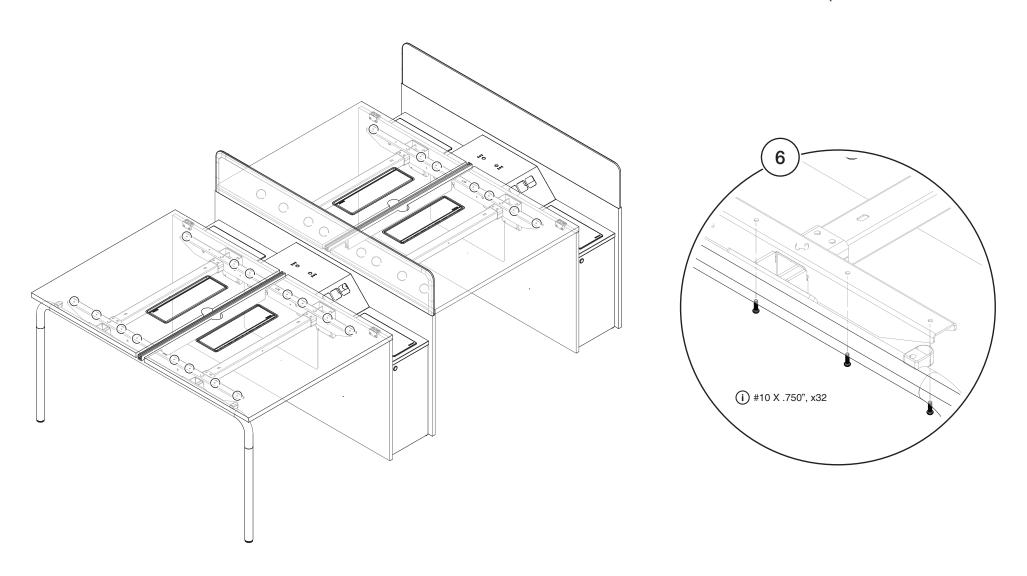

## Navi TeamIsland - Dual-Sided Bench with Storage Leg (Sit/Stand Height)

Navi TeamIsland - 双边长台配储物柜脚