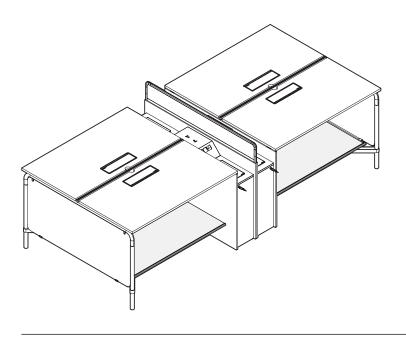

#### Navi TeamIsland - Dual-Sided Bench with Storage Leg (Sit/Stand Height)

Navi TeamIsland - 双边长台配储物柜脚

Navi TeamIsland - 스토리지 다리, 듀얼 양면 벤치(앉은/서있는 높이) Navi TeamIsland - 収納脚付き両面ベンチ(シット/スタンドの高さ)

## Navi TeamIsland - Dual-Sided Bench with Storage Leg (Sit/Stand Height)

Navi TeamIsland - 双边长台配储物柜脚

Navi TeamIsland - 스토리지 다리, 듀얼 양면 벤치(앉은/서있는 높이) Navi TeamIsland - 収納脚付き両面ベンチ(シット/スタンドの高さ)

#10 X .750", x16