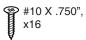

## Navi TeamIsland - Dual-Sided Bench with Storage Leg (Sit/Stand Height)

Navi TeamIsland - 双边长台配储物柜脚

Navi TeamIsland - 스토리지 다리, 듀얼 양면 벤치(앉은/서있는 높이) Navi TeamIsland - 収納脚付き両面ベンチ(シット/スタンドの高さ)

#10 X .750", x16

## Navi TeamIsland - Dual-Sided Bench with Storage Leg (Sit/Stand Height)

Navi TeamIsland - 双边长台配储物柜脚

Navi TeamIsland - 스토리지 다리, 듀얼 양면 벤치(앉은/서있는 높이) Navi TeamIsland - 収納脚付き両面ベンチ(シット/スタンドの高さ)

#10 X .750",

## Navi TeamIsland - Dual-Sided Bench with Storage Leg (Sit/Stand Height)

Navi TeamIsland - 双边长台配储物柜脚

Navi TeamIsland - 스토리지 다리, 듀얼 양면 벤치(앉은/서있는 높이) Navi TeamIsland - 収納脚付き両面ベンチ (シット/スタンドの高さ)

#10 X .750",

#### Navi TeamIsland - Dual-Sided Bench with Storage Leg (Sit/Stand Height)

Navi TeamIsland - 双边长台配储物柜脚

Navi TeamIsland - 스토리지 다리, 듀얼 양면 벤치(앉은/서있는 높이) Navi TeamIsland - 収納脚付き両面ベンチ (シット/スタンドの高さ)

😭 #10 X .750",