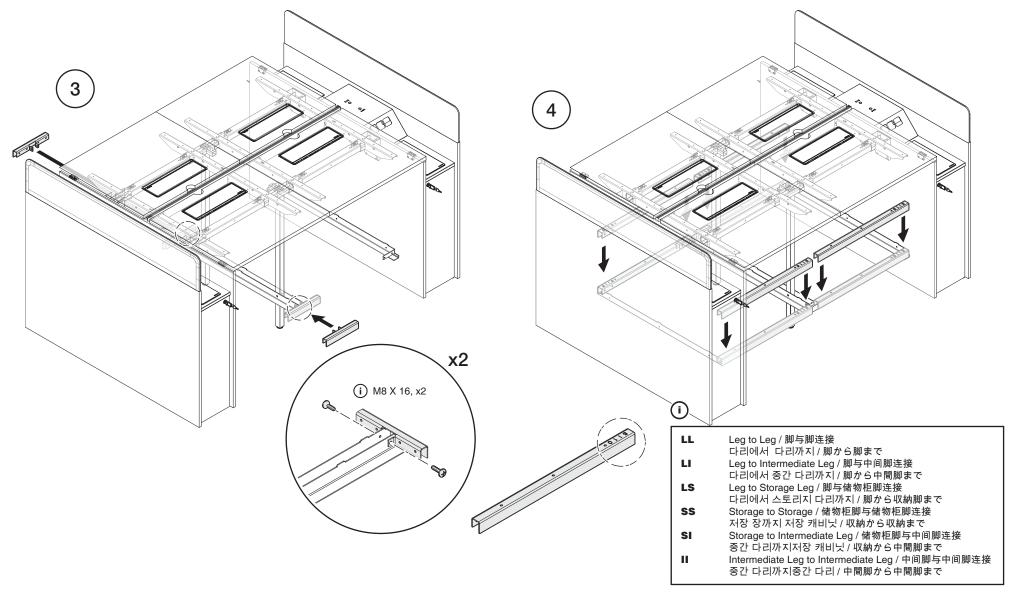

#### Navi TeamIsland - Dual-Sided Bench with Storage Leg (Sit/Stand Height)

Navi TeamIsland - 双边长台配储物柜脚

Navi TeamIsland - 스토리지 다리, 듀얼 양면 벤치(앉은/서있는 높이) Navi TeamIsland - 収納脚付き両面ベンチ(シット/スタンドの高さ)

(i)

- **LL** Leg to Leg / 脚与脚连接 다리에서 다리까지 / 脚から脚まで
- Leg to Intermediate Leg / 脚与中间脚连接 다리에서 중간 다리까지 / 脚から中間脚まで
- LS Leg to Storage Leg / 脚与储物柜脚连接
- 다리에서 스토리지 다리까지 / 脚から収納脚まで
- SS Storage to Storage / 储物柜脚与储物柜脚连接 저장 장까지 저장 캐비닛 / 収納から収納まで
- SI Storage to Intermediate Leg / 储物柜脚与中间脚连接
- 중간 다리까지저장 캐비닛 / 収納から中間脚まで
- Intermediate Leg to Intermediate Leg / 中间脚与中间脚连接 중간 다리까지중간 다리 / 中間脚から中間脚まで