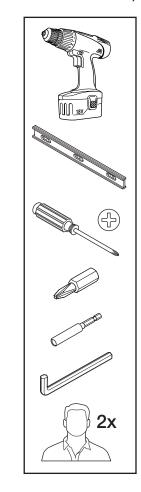

#### Navi TeamIsland - Dual-Sided Bench with Storage Leg (Sit/Stand Height)

Navi TeamIsland - 双边长台配储物柜脚

Navi TeamIsland - 스토리지 다리, 듀얼 양면 벤치(앉은/서있는 높이) Navi TeamIsland - 収納脚付き両面ベンチ(シット/スタンドの高さ)

- **1** ▶ Refer to **Page 20-26** (steps 1-7) for this installation. 安裝步驟請參考 第20-26 頁(步驟1-7). 이 설치에 관해 페이지 20-26 (단계 1-7)을 참조.
  - 이 설치에 관해 페이지 20-26 (단계 1-7)을 참조. この設置については、20-26ページを参照してください(ステップ 1-7).