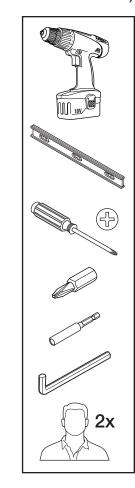

- Dual-Sided Bench with Storage Leg (Sit/Stand Height)

Navi TeamIsland - 双边长台配储物柜脚



## Navi TeamIsland - Dual-Sided Bench with Storage Leg (Sit/Stand Height)

Navi TeamIsland - 双边长台配储物柜脚

Navi TeamIsland - 스토리지 다리, 듀얼 양면 벤치(앉은/서있는 높이) Navi TeamIsland - 収納脚付き両面ベンチ(シット/スタンドの高さ)





August 2016 Page 32 of 69

## Navi TeamIsland - Dual-Sided Bench with Storage Leg (Sit/Stand Height)

Navi TeamIsland - 双边长台配储物柜脚

Navi TeamIsland - 스토리지 다리, 듀얼 양면 벤치(앉은/서있는 높이) Navi TeamIsland - 収納脚付き両面ベンチ(シット/スタンドの高さ)





August 2016 Page 33 of 69

## Navi TeamIsland - Dual-Sided Bench with Storage Leg (Sit/Stand Height)

Navi TeamIsland - 双边长台配储物柜脚

Navi TeamIsland - 스토리지 다리, 듀얼 양면 벤치(앉은/서있는 높이) Navi TeamIsland - 収納脚付き両面ベンチ (シット/スタンドの高さ)







#10 X .750",







M6 X 10, x12



① .164 - 16 X .780, x2





Optional 选项 선택 항목 選択

## Navi TeamIsland - Dual-Sided Bench with Storage Leg (Sit/Stand Height)

Navi TeamIsland - 双边长台配储物柜脚









## Navi TeamIsland - Dual-Sided Bench with Storage Leg (Sit/Stand Height)

Navi TeamIsland - 双边长台配储物柜脚

Navi TeamIsland - 스토리지 다리, 듀얼 양면 벤치(앉은/서있는 높이) Navi TeamIsland - 収納脚付き両面ベンチ(シット/スタンドの高さ)



#### Navi TeamIsland - Dual-Sided Bench with Storage Leg (Sit/Stand Height)

Navi TeamIsland - 双边长台配储物柜脚

Navi TeamIsland - 스토리지 다리, 듀얼 양면 벤치(앉은/서있는 높이) Navi TeamIsland - 収納脚付き両面ベンチ(シット/スタンドの高さ)





#### Navi TeamIsland - Dual-Sided Bench with Storage Leg (Sit/Stand Height)

Navi TeamIsland - 双边长台配储物柜脚

Navi TeamIsland - 스토리지 다리, 듀얼 양면 벤치(앉은/서있는 높이) Navi TeamIsland - 収納脚付き両面ベンチ(シット/スタンドの高さ)







#### Navi TeamIsland - Dual-Sided Bench with Storage Leg (Sit/Stan