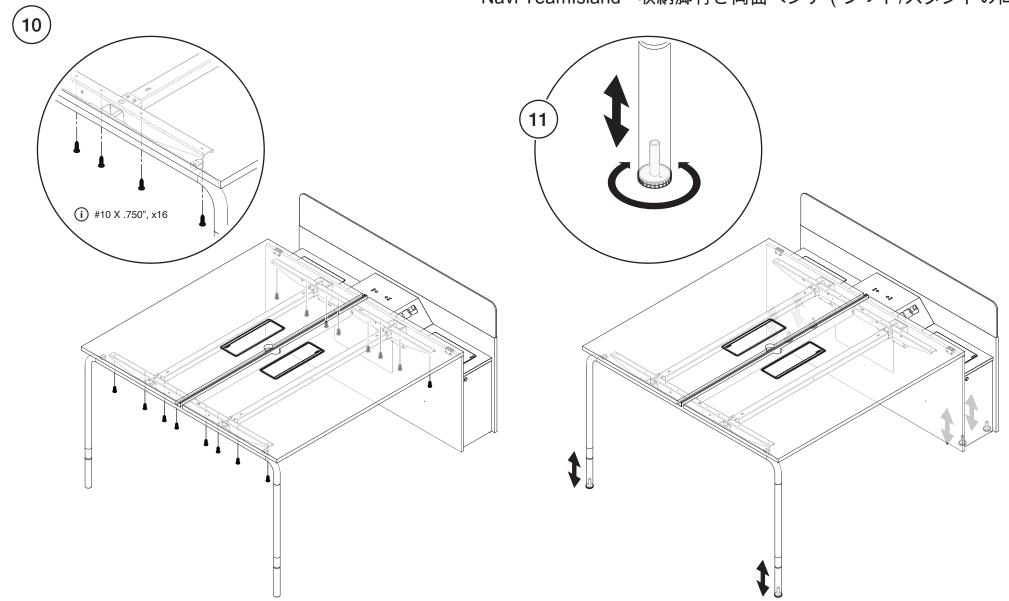

## Navi TeamIsland - Dual-Sided Bench with Storage Leg (Sit/Stand Height)

Navi TeamIsland - 双边长台配储物柜脚

Navi TeamIsland - 스토리지 다리, 듀얼 양면 벤치(앉은/서있는 높이) Navi TeamIsland - 収納脚付き両面ベンチ(シット/スタンドの高さ)

#10 X .750", x16