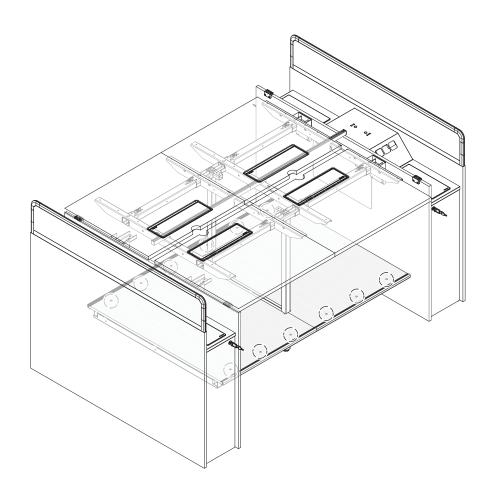

TeamIsland - Dual-Sided Bench with Storage Leg (Sit/Stand Height)

Navi TeamIsland - 双边长台配储物柜脚

Navi TeamIsland - 스토리지 다리, 듀얼 양면 벤치(앉은/서있는 높이) Navi TeamIsland - 収納脚付き両面ベンチ(シット/スタンドの高さ)

- **1** ▶ Refer to **Page 20-26** (steps 1-7) for this installation. 安裝步驟請參考 第20-26 頁(步驟1-7). 이 설치에 관해 페이지 20-26 (단계 1-7)을 참조.
  - 이 설치에 관해 페이지 20-26 (단계 1-7)을 참조. この設置については、20-26ページを参照してください(ステップ 1-7).



#### Navi TeamIsland - Dual-Sided Bench with Storage Leg (Sit/Stand Height)

Navi TeamIsland - 双边长台配储物柜脚



## Navi TeamIsland - Dual-Sided Bench with Storage Leg (Sit/Stand Height)

Navi TeamIsland - 双边长台配储物柜脚



## Navi TeamIsland - Dual-Sided Bench with Storage Leg (Sit/Stand Height)

Navi TeamIsland - 双边长台配储物柜脚

Navi TeamIsland - 스토리지 다리, 듀얼 양면 벤치(앉은/서있는 높이) Navi TeamIsland - 収納脚付き両面ベンチ(シット/スタンドの高さ)





August 2016 Page 32 of 69

## Navi TeamIsland - Dual-Sided Bench with Storage Leg (Sit/Stand Height)

Navi TeamIsland - 双边长台配储物柜脚

Navi TeamIsland - 스토리지 다리, 듀얼 양면 벤치(앉은/서있는 높이) Navi TeamIsland - 収納脚付き両面ベンチ(シット/スタンドの高さ)





August 2016 Page 33 of 69

## Navi TeamIsland - Dual-Sided Bench with Storage Leg (Sit/Stand Height)

Navi TeamIsland - 双边长台配储物柜脚

Navi TeamIsland - 스토리지 다리, 듀얼 양면 벤치(앉은/서있는 높이) Navi TeamIsland - 収納脚付き両面ベンチ (シット/スタンドの高さ)







#10 X .750",







M6 X 10, x12



① .164 - 16 X .780, x2





Optional 选项 선택 항목 選択

## Navi TeamIsland - Dual-Sided Bench with Storage Leg (Sit/Stand Height)

Navi TeamIsland - 双边长台配储物柜脚









## Navi TeamIsland - Dual-Sided Bench with Storage Leg (Sit/Stand Height)

Navi TeamIsland - 双边长台配储物柜脚

Navi TeamIsland - 스토리지 다리, 듀얼 양면 벤치(앉은/서있