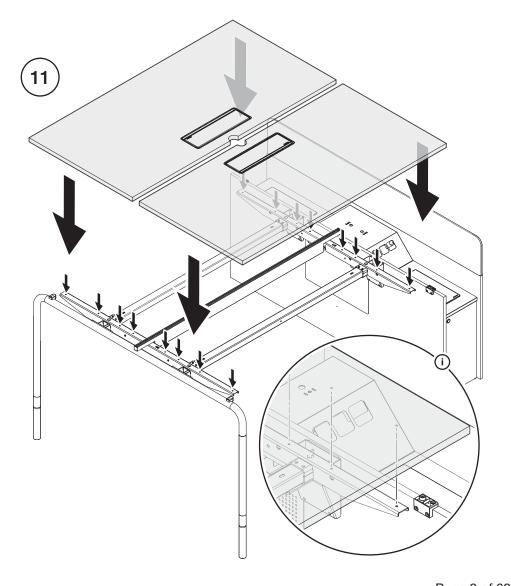

#### Navi TeamIsland - Dual-Sided Bench with Storage Leg (Sit/Stand Height)

Navi TeamIsland - 双边长台配储物柜脚

Navi TeamIsland - 스토리지 다리, 듀얼 양면 벤치(앉은/서있는 높이) Navi TeamIsland - 収納脚付き両面ベンチ(シット/スタンドの高さ)

▶ Refer to **Page 3-10** (steps 1-11) for this installation. 安裝步驟請參考 第3-10 頁(步驟1-11). 이 설치에 관해 페이지 3-10 (단계 1-11)을 참조.