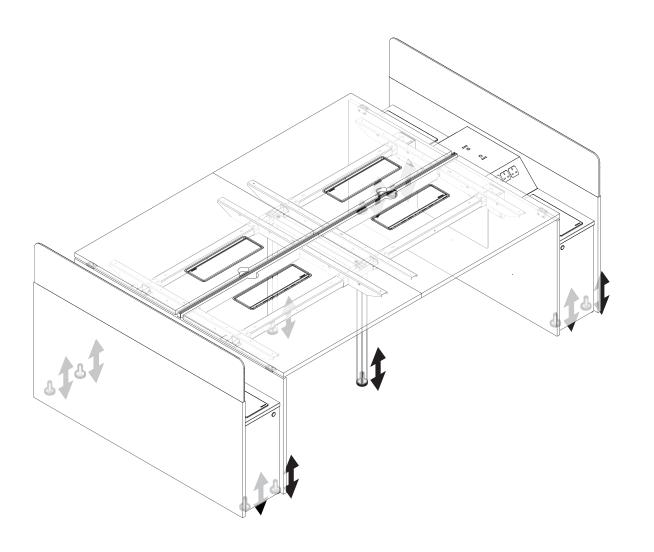

#### Navi TeamIsland - Dual-Sided Bench with Storage Leg (Sit/Stand Height)

Navi TeamIsland - 双边长台配储物柜脚

Navi TeamIsland - 스토리지 다리, 듀얼 양면 벤치(앉은/서있는 높이) Navi TeamIsland - 収納脚付き両面ベンチ(シット/スタンドの高さ)

▶Refer to **Page 7-10** (steps 8-11) for this installation. 安裝步驟請參考 第7-10 頁(步驟8-11). 이 설치에 관해 페이지 7-10 (단계 8-11)을 참조. この設置については、7-10ページを参照してください (ステップ 8-11).