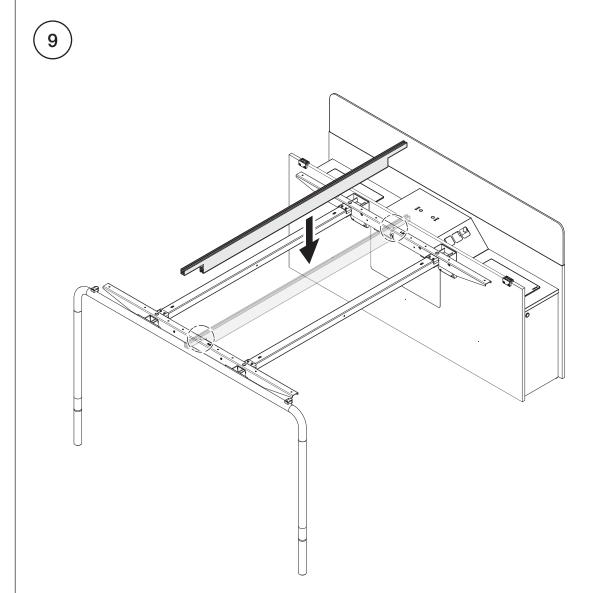

#### Navi TeamIsland - Dual-Sided Bench with Storage Leg (Sit/Stand Height)

Navi TeamIsland - 双边长台配储物柜脚

Navi TeamIsland - 스토리지 다리, 듀얼 양면 벤치(앉은/서있는 높이) Navi TeamIsland - 収納脚付き両面ベンチ(シット/スタンドの高さ)

- **1** ▶ Refer to **Page 20-26** (steps 1-7) for this installation. 安裝步驟請參考 第20-26 頁(步驟1-7). 이 설치에 관해 페이지 20-26 (단계 1-7)을 참조.
  - 이 설치에 관해 페이지 20-26 (단계 1-7)을 참조. この設置については、20-26ページを参照してください(ステップ 1-7).