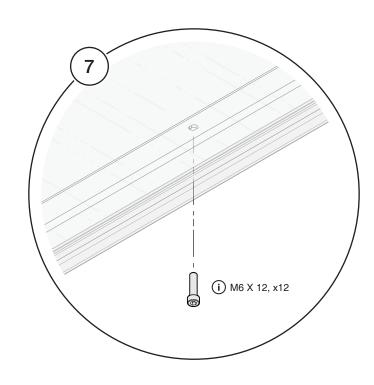

amIsland - Dual-Sided Bench with Storage Leg (Sit/Stand Height)

Navi TeamIsland - 双边长台配储物柜脚

Navi TeamIsland - 스토리지 다리, 듀얼 양면 벤치(앉은/서있는 높이) Navi TeamIsland - 収納脚付き両面ベンチ(シット/スタンドの高さ)

- **1** ▶ Refer to **Page 20-26** (steps 1-7) for this installation. 安裝步驟請參考 第20-26 頁(步驟1-7). 이 설치에 관해 페이지 20-26 (단계 1-7)을 참조.
  - 이 설치에 관해 페이지 20-26 (단계 1-7)을 참조. この設置については、20-26ページを参照してください(ステップ 1-7).



#### Navi TeamIsland - Dual-Sided Bench with Storage Leg (Sit/Stand Height)

Navi TeamIsland - 双边长台配储物柜脚



## Navi TeamIsland - Dual-Sided Bench with Storage Leg (Sit/Stand Height)

Navi TeamIsland - 双边长台配储物柜脚



## Navi TeamIsland - Dual-Sided Bench with Storage Leg (Sit/Stand Height)

Navi TeamIsland - 双边长台配储物柜脚

Navi TeamIsland - 스토리지 다리, 듀얼 양면 벤치(앉은/서있는 높이) Navi TeamIsland - 収納脚付き両面ベンチ(シット/スタンドの高さ)





August 2016 Page 32 of 69

## Navi TeamIsland - Dual-Sided Bench with Storage Leg (Sit/Stand Height)

Navi TeamIsland - 双边长台配储物柜脚

Navi TeamIsland - 스토리지 다리, 듀얼 양면 벤치(앉은/서있는 높이) Navi TeamIsland - 収納脚付き両面ベンチ(シット/スタンドの高さ)





August 2016 Page 33 of 69

## Navi TeamIsland - Dual-Sided Bench with Storage Leg (Sit/Stand Height)

Navi TeamIsland - 双边长台配储物柜脚

Navi TeamIsland - 스토리지 다리, 듀얼 양면 벤치(앉은/서있는 높이) Navi TeamIsland - 収納脚付き両面ベンチ (シット/スタンドの高さ)







#10 X .750",







M6 X 10, x12



① .164 - 16 X .780, x2





Optional 选项 선택 항목 選択

## Navi TeamIsland - Dual-Sided Bench with Storage Leg (Sit/Stand Height)

Navi TeamIsland - 双边长台配储物柜脚









## Navi TeamIsland - Dual-Sided Bench with Storage Leg (Sit/Stand Height)

Navi TeamIsland - 双边长台配储物柜脚

Navi TeamIsland - 스토리지 다리, 듀얼 양면 벤치(앉은/서있는