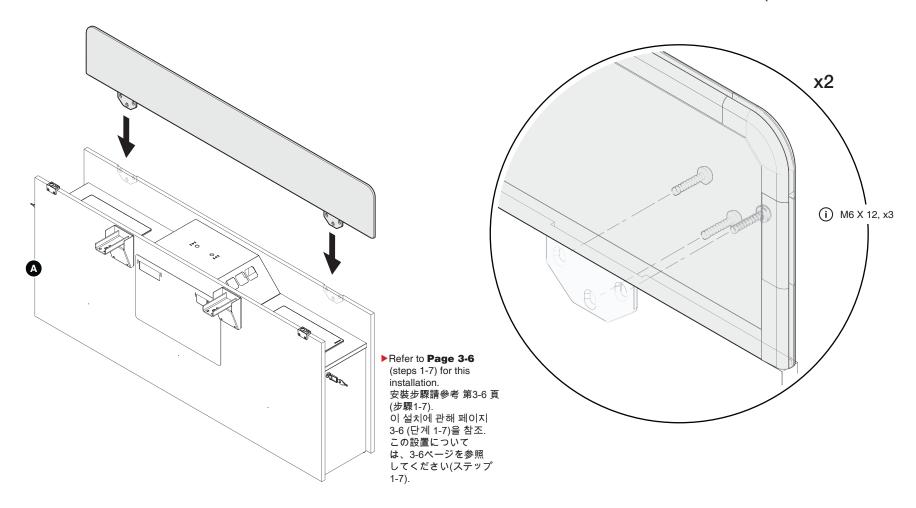

# Steelcase® Navi TeamIsland - Dual-Sided Bench with Storage Leg (Sit/Stand Height) Navi TeamIsland - 双边长台配储物柜脚 Navi TeamIsland - 스토리지 다리, 듀얼 양면 벤치(앉은/서있는 높이) (i) 20Nm Navi TeamIsland - 収納脚付き両面ベンチ (シット/スタンドの高さ) **x4** ▶ Refer to Page 3-6 (steps 1-7) for this installation. 安裝步驟請參考 第3-6 頁(步驟1-7).

August 2016

이 설치에 관해 페이지 3-6 (단계 1-7)을 참조.

この設置については、3-6ページを参照してください(ステップ 1-7).