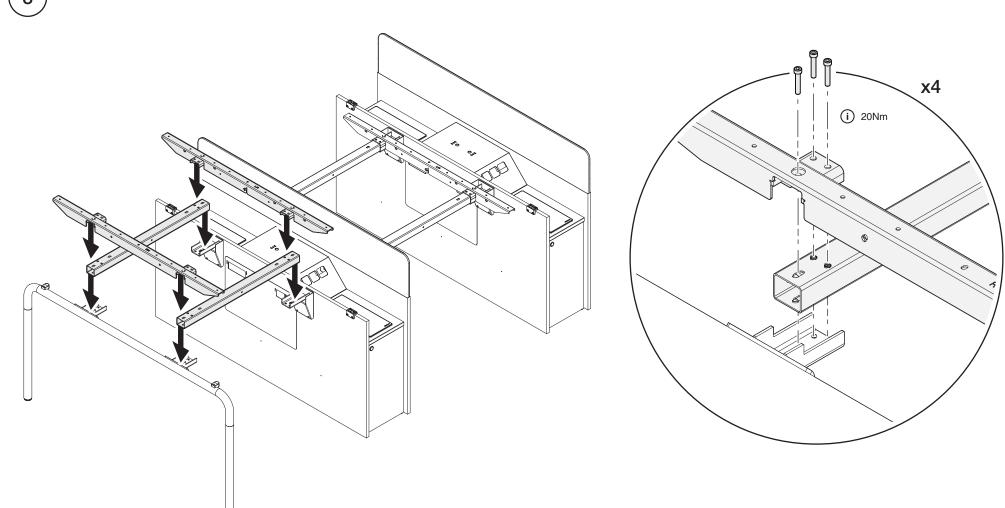

#### Navi TeamIsland - Dual-Sided Bench with Storage Leg (Sit/Stand Height)

Navi TeamIsland - 双边长台配储物柜脚

Navi TeamIsland - 스토리지 다리, 듀얼 양면 벤치(앉은/서있는 높이) Navi TeamIsland - 収納脚付き両面ベンチ(シット/スタンドの高さ)

- **1** ▶ Refer to **Page 20-26** (steps 1-7) for this installation. 安裝步驟請參考 第20-26 頁(步驟1-7). 이 설치에 관해 페이지 20-26 (단계 1-7)을 참조.
  - 이 설치에 관해 페이지 20-26 (단계 1-7)을 참조. この設置については、20-26ページを参照してください(ステップ 1-7).