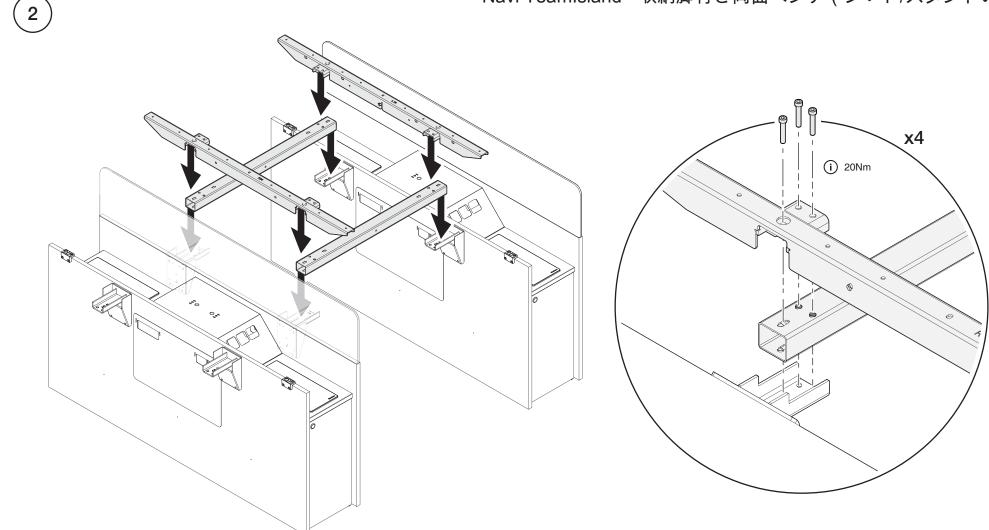

# Steelcase® Navi TeamIsland - Dual-Sided Bench with Storage Leg (Sit/Stand Height) Navi TeamIsland - 双边长台配储物柜脚 Navi TeamIsland - 스토리지 다리, 듀얼 양면 벤치(앉은/서있는 높이) (i) 20Nm Navi TeamIsland - 収納脚付き両面ベンチ (シット/スタンドの高さ) **x4** ▶ Refer to Page 3-6 (steps 1-7) for this installation. 安裝步驟請參考 第3-6 頁(步驟1-7).