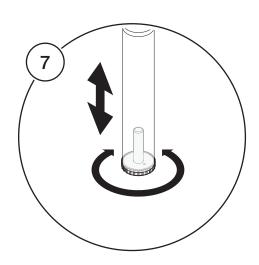

接 저장 장까지 저장 캐비닛 / 収納から収納まで
- SI Storage to Intermediate Leg / 储物柜脚与中间脚连接
- 중간 다리까지저장 캐비닛 / 収納から中間脚まで
- Intermediate Leg to Intermediate Leg / 中间脚与中间脚连接 중간 다리까지중간 다리 / 中間脚から中間脚まで





## Navi TeamIsland - Dual-Sided Bench with Storage Leg (Sit/Stand Height)

Navi TeamIsland - 双边长台配储物柜脚

Navi TeamIsland - 스토리지 다리, 듀얼 양면 벤치(앉은/서있는 높이) Navi TeamIsland - 収納脚付き両面ベンチ(シット/スタンドの高さ)



## Navi TeamIsland - Dual-Sided Bench with Storage Leg (Sit/Stand Height)

Navi TeamIsland - 双边长台配储物柜脚

Navi TeamIsland - 스토리지 다리, 듀얼 양면 벤치(앉은/서있는 높이) Navi TeamIsland - 収納脚付き両面ベンチ(シット/スタンドの高さ)





August 2016 Page 16 of 69

## Navi TeamIsland - Dual-Sided Bench with Storage Leg (Sit/Stand Height)

Navi TeamIsland - 双边长台配储物柜脚

Navi TeamIsland - 스토리지 다리, 듀얼 양면 벤치(앉은/서있는 높이) Navi TeamIsland - 収納脚付き両面ベンチ(シット/スタンドの高さ)





August 2016 Page 17 of 69

## Navi TeamIsland - Dual-Sided Bench with Storage Leg (Sit/Stand Height)

Navi TeamIsland - 双边长台配储物柜脚

Navi TeamIsland - 스토리지 다리, 듀얼 양면 벤치(앉은/서있는 높이) Navi TeamIsland - 収納脚付き両面ベンチ(シット/スタンドの高さ)



August 2016 Page 18 of 69

## Navi TeamIsland - Dual-Sided Bench with Storage Leg (Sit/Stand Height)

Navi TeamIsland - 双边长台配储物柜脚

Navi TeamIsland - 스토리지 다리, 듀얼 양면 벤치(앉은/서있는 높이) Navi TeamIsland - 収納脚付き両面ベンチ(シット/スタンドの高さ)









#10 X .750",





M6 X 16,





Optional 선택 항목

#### Navi TeamIsland - Dual-Sided Bench with Storage Leg (Sit/Stand Height)

Navi TeamIsland - 双边长台配储物柜脚

Navi TeamIsland - 스토리지 다리, 듀얼 양면 벤치(앉은/서있는 높이) Navi TeamIsland - 収納脚付き両面ベンチ(シット/スタンドの高さ)





# Steelcase® Navi TeamIsland - Dual-Sided Bench with Storage Leg (Sit/Stand Height) Navi TeamIslan