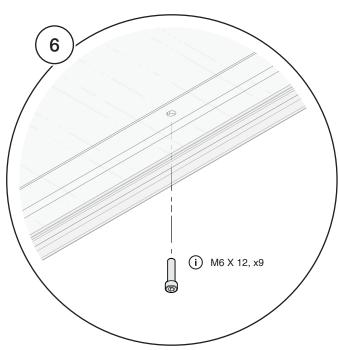

ト/スタンドの高さ)



(i)

- **LL** Leg to Leg / 脚与脚连接 다리에서 다리까지 / 脚から脚まで
- Leg to Intermediate Leg / 脚与中间脚连接 다리에서 중간 다리까지 / 脚から中間脚まで
- LS Leg to Storage Leg / 脚与储物柜脚连接
- 다리에서 스토리지 다리까지 / 脚から収納脚まで
- SS Storage to Storage / 储物柜脚与储物柜脚连接 저장 장까지 저장 캐비닛 / 収納から収納まで
- SI Storage to Intermediate Leg / 储物柜脚与中间脚连接
- 중간 다리까지저장 캐비닛 / 収納から中間脚まで
- Intermediate Leg to Intermediate Leg / 中间脚与中间脚连接 중간 다리까지중간 다리 / 中間脚から中間脚まで





## Navi TeamIsland - Dual-Sided Bench with Storage Leg (Sit/Stand Height)

Navi TeamIsland - 双边长台配储物柜脚

Navi TeamIsland - 스토리지 다리, 듀얼 양면 벤치(앉은/서있는 높이) Navi TeamIsland - 収納脚付き両面ベンチ(シット/スタンドの高さ)



## Navi TeamIsland - Dual-Sided Bench with Storage Leg (Sit/Stand Height)

Navi TeamIsland - 双边长台配储物柜脚

Navi TeamIsland - 스토리지 다리, 듀얼 양면 벤치(앉은/서있는 높이) Navi TeamIsland - 収納脚付き両面ベンチ(シット/スタンドの高さ)





August 2016 Page 16 of 69

## Navi TeamIsland - Dual-Sided Bench with Storage Leg (Sit/Stand Height)

Navi TeamIsland - 双边长台配储物柜脚

Navi TeamIsland - 스토리지 다리, 듀얼 양면 벤치(앉은/서있는 높이) Navi TeamIsland - 収納脚付き両面ベンチ(シット/スタンドの高さ)





August 2016 Page 17 of 69

## Navi TeamIsland - Dual-Sided Bench with Storage Leg (Sit/Stand Height)

Navi TeamIsland - 双边长台配储物柜脚

Navi TeamIsland - 스토리지 다리, 듀얼 양면 벤치(앉은/서있는 높이) Navi TeamIsland - 収納脚付き両面ベンチ(シット/スタンドの高さ)



August 2016 Page 18 of 69

## Navi TeamIsland - Dual-Sided Bench with Storage Leg (Sit/Stand Height)

Navi TeamIsland - 双边长台配储物柜脚

Navi TeamIsland - 스토리지 다리, 듀얼 양면 벤치(앉은/서있는 높이) Navi TeamIsland - 収納脚付き両面ベンチ(シット/スタンドの高さ)









#10 X .750",





M6 X 16,





Optional 선택 항목

#### Navi TeamIsland - Dual-Sided Bench with Storage Leg (Sit/Stand Heigh