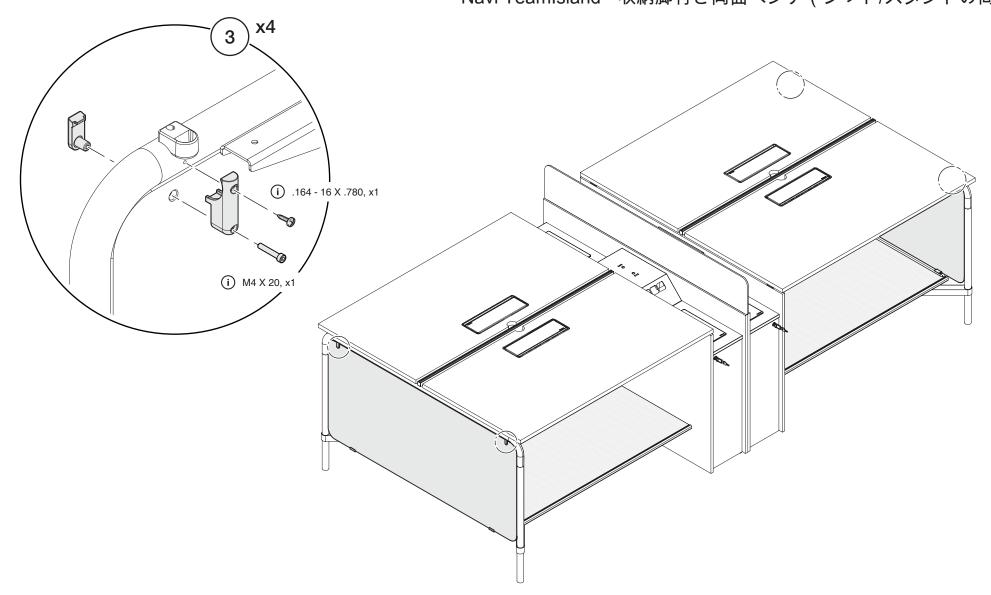

)

Navi TeamIsland - 双边长台配储物柜脚

Navi TeamIsland - 스토리지 다리, 듀얼 양면 벤치(앉은/서있는 높이) Navi TeamIsland - 収納脚付き両面ベンチ(シット/スタンドの高さ)









+) Optional 选项 선택 항목 選択

### Navi TeamIsland - Dual-Sided Bench with Storage Leg (Sit/Stand Height)

Navi TeamIsland - 双边长台配储物柜脚

Navi TeamIsland - 스토리지 다리, 듀얼 양면 벤치(앉은/서있는 높이) Navi TeamIsland - 収納脚付き両面ベンチ(シット/スタンドの高さ)



August 2016 Page 58 of 69

#### Navi TeamIsland - Dual-Sided Bench with Storage Leg (Sit/Stand Height)

Navi TeamIsland - 双边长台配储物柜脚

Navi TeamIsland - 스토리지 다리, 듀얼 양면 벤치(앉은/서있는 높이) Navi TeamIsland - 収納脚付き両面ベンチ(シット/スタンドの高さ)



August 2016 Page 59 of 69

#### Navi TeamIsland - Dual-Sided Bench with Storage Leg (Sit/Stand Height)

Navi TeamIsland - 双边长台配储物柜脚

Navi TeamIsland - 스토리지 다리, 듀얼 양면 벤치(앉은/서있는 높이) Navi TeamIsland - 収納脚付き両面ベンチ(シット/スタンドの高さ)



#### Navi TeamIsland - Dual-Sided Bench with Storage Leg (Sit/Stand Height)

Navi TeamIsland - 双边长台配储物柜脚

Navi TeamIsland - 스토리지 다리, 듀얼 양면 벤치(앉은/서있는 높이) Navi TeamIsland - 収納脚付き両面ベンチ (シット/スタンドの高さ)





😭 #10 X .750",







M6 X 16,























Optional 选项 선택 항목

#### Navi TeamIsland - Dual-Sided Bench with Storage Leg (Sit/Stand Height)

Navi TeamIsland - 双边长台配储物柜脚

Navi TeamIsland - 스토리지 다리, 듀얼 양면 벤치(앉은/서있는 높이) Navi TeamIsland - 収納脚付き両面ベンチ (シット/スタンドの高さ)



▶ Refer to Page 3-6 (steps 1-7) for this 安裝步驟請參考 第3-6 頁(步驟1-7). 이 설치에 관해 페이지 3-6 (단계 1-7)을 참조. この設置について は、3-6ページを参照 してください(ステッ

プ 1-7).



August 2016 Page 63 of 69

#### Navi TeamIsland - Dual-Sided Bench with Storage Leg (Sit/Stand Height)

Navi TeamIsland - 双边长台配储物柜脚

Navi TeamIsland - 스토리지 다리, 듀얼 양면 벤치(앉은/서있는 높이) Navi T