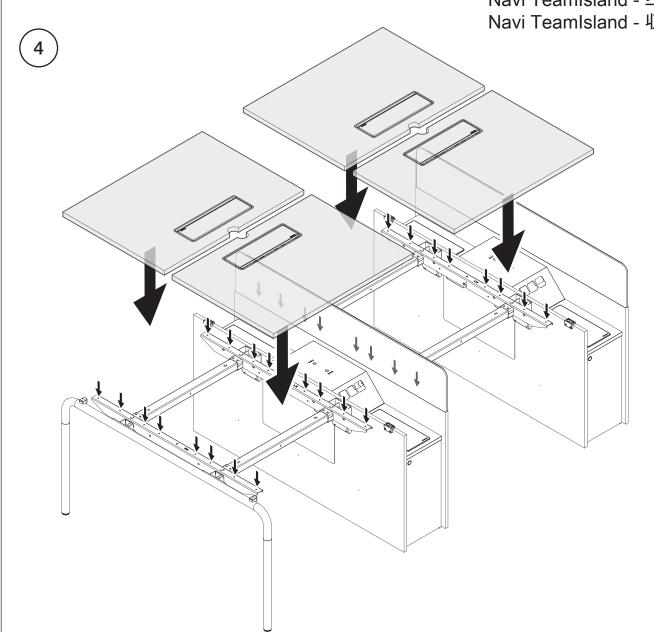

#### Navi TeamIsland - Dual-Sided Bench with Storage Leg (Sit/Stand Height)

Navi TeamIsland - 双边长台配储物柜脚

Navi TeamIsland - 스토리지 다리, 듀얼 양면 벤치(앉은/서있는 높이) Navi TeamIsland - 収納脚付き両面ベンチ(シット/スタンドの高さ)

▶Refer to **Page 7-10** (steps 8-11) for this installation. 安裝步驟請參考 第7-10 頁(步驟8-11). 이 설치에 관해 페이지 7-10 (단계 8-11)을 참조. この設置については、7-10ページを参照してください (ステップ 8-11).