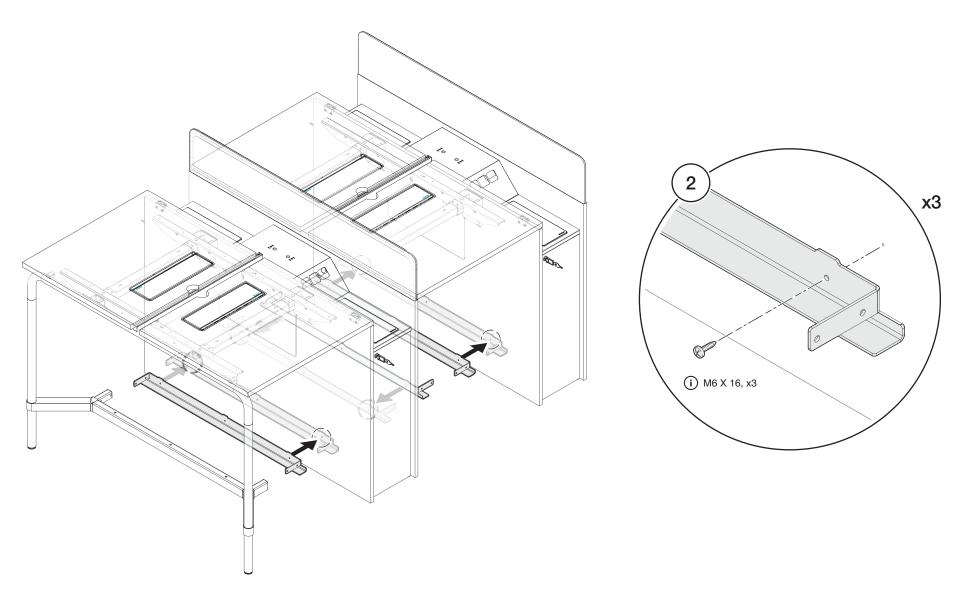

#### Navi TeamIsland - Dual-Sided Bench with Storage Leg (Sit/Stand Height)

Navi TeamIsland - 双边长台配储物柜脚

Navi TeamIsland - 스토리지 다리, 듀얼 양면 벤치(앉은/서있는 높이) Navi TeamIsland - 収納脚付き両面ベンチ(シット/スタンドの高さ)

- **1** ▶ Refer to **Page 20-26** (steps 1-7) for this installation. 安裝步驟請參考 第20-26 頁(步驟1-7). 이 설치에 관해 페이지 20-26 (단계 1-7)을 참조.
  - 이 설치에 관해 페이지 20-26 (단계 1-7)을 참조. この設置については、20-26ページを参照してください(ステップ 1-7).