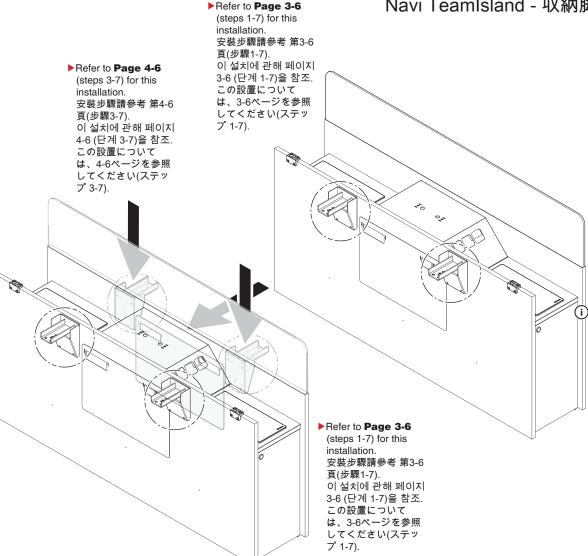

# Steelcase® Navi TeamIsland - Dual-Sided Bench with Storage Leg (Sit/Stand Height) Navi TeamIsland - 双边长台配储物柜脚 Navi TeamIsland - 스토리지 다리, 듀얼 양면 벤치(앉은/서있는 높이) (i) 20Nm Navi TeamIsland - 収納脚付き両面ベンチ (シット/スタンドの高さ) **x4** ▶ Refer to Page 3-6 (steps 1-7) for this installation. 安裝步驟請參考 第3-6 頁(步驟1-7).

August 2016

이 설치에 관해 페이지 3-6 (단계 1-7)을 참조.

この設置については、3-6ページを参照してください(ステップ 1-7).