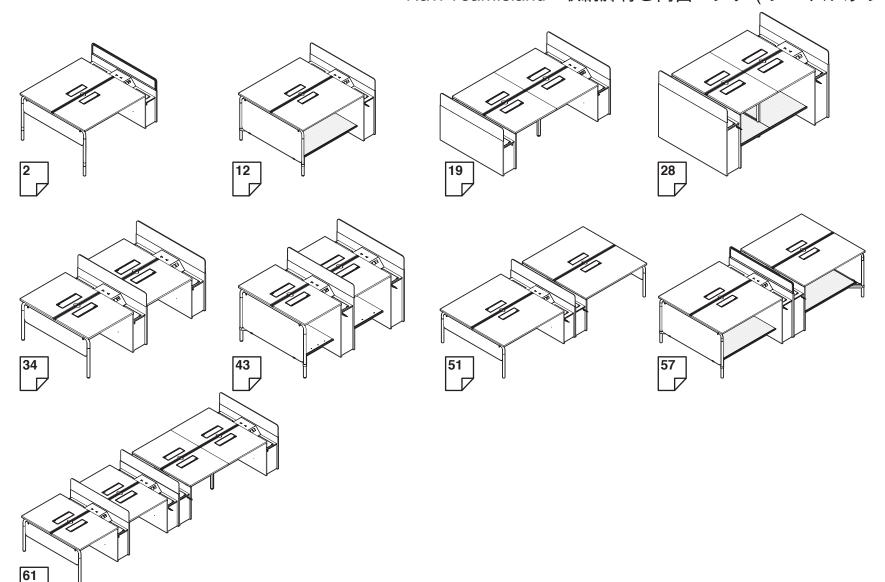

#### Navi TeamIsland - Dual-Sided Bench with Storage Leg (Sit/Stand Height)

Navi TeamIsland - 双边长台配储物柜脚

Navi TeamIsland - 스토리지 다리, 듀얼 양면 벤치(앉은/서있는 높이) Navi TeamIsland - 収納脚付き両面ベンチ(シット/スタンドの高さ)

(i)

- **LL** Leg to Leg / 脚与脚连接 다리에서 다리까지 / 脚から脚まで
- Leg to Intermediate Leg / 脚与中间脚连接 다리에서 중간 다리까지 / 脚から中間脚まで
- LS Leg to Storage Leg / 脚与储物柜脚连接
- 다리에서 스토리지 다리까지 / 脚から収納脚まで
- SS Storage to Storage / 储物柜脚与储物柜脚连接 저장 장까지 저장 캐비닛 / 収納から収納まで
- SI Storage to Intermediate Leg / 储物柜脚与中间脚连接
- 중간 다리까지저장 캐비닛 / 収納から中間脚まで
- Intermediate Leg to Intermediate Leg / 中间脚与中间脚连接 중간 다리까지중간 다리 / 中間脚から中間脚まで

#### Navi TeamIsland - Dual-Sided Bench with Storage Leg (Sit/Stand Height)

Navi TeamIsland - 双边长台配储物柜脚

Navi TeamIsland - 스토리지 다리, 듀얼 양면 벤치(앉은/서있는 높이) Navi TeamIsland - 収納脚付き両面ベンチ (シット/スタンドの高さ)

- LL Leg to Leg / 脚与脚连接
- 다리에서 다리까지 / 脚から脚まで LI
  - Leg to Intermediate Leg / 脚与中间脚连接 다리에서 중간 다리까지 / 脚から中間脚まで
- LS Leg to Storage Leg / 脚与储物柜脚连接
- 다리에서 스토리지 다리까지 / 脚から収納脚まで
  - Storage to Storage / 储物柜脚与储物柜脚连接
- 저장 장까지 저장 캐비닛 / 収納から収納まで Storage to Intermediate Leg / 储物柜脚与中间脚连接 SI
  - 중간 다리까지저장 캐비닛 / 収納から中間脚まで
- Intermediate Leg to Intermediate Leg / 中间脚与中间脚连接 중간 다리까지중간 다리 / 中間脚から中間脚まで