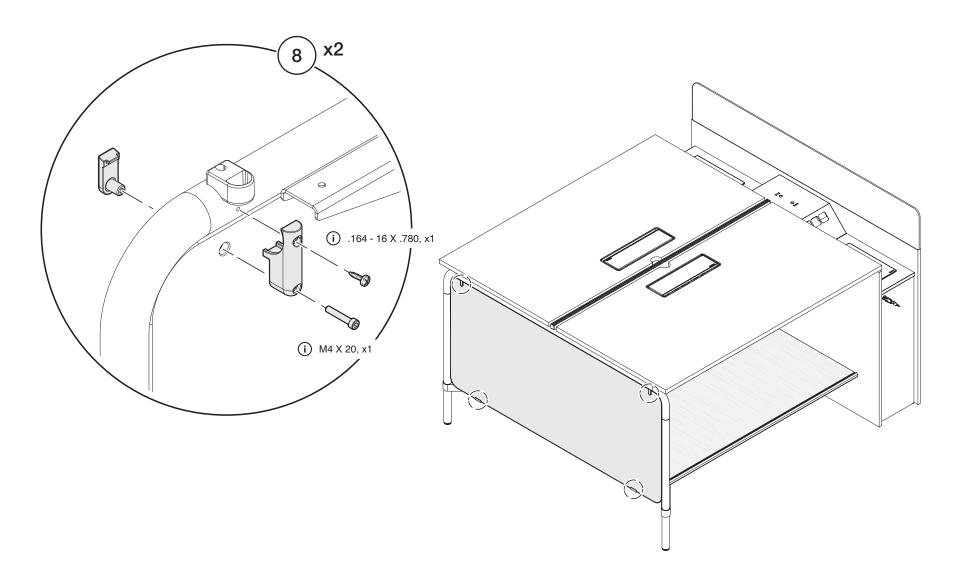

th Storage Leg (Sit/Stand Height)

Navi TeamIsland - 双边长台配储物柜脚

Navi TeamIsland - 스토리지 다리, 듀얼 양면 벤치(앉은/서있는 높이) Navi TeamIsland - 収納脚付き両面ベンチ(シット/スタンドの高さ)



## Navi TeamIsland - Dual-Sided Bench with Storage Leg (Sit/Stand Height)

Navi TeamIsland - 双边长台配储物柜脚

Navi TeamIsland - 스토리지 다리, 듀얼 양면 벤치(앉은/서있는 높이) Navi TeamIsland - 収納脚付き両面ベンチ(シット/スタンドの高さ)





August 2016 Page 16 of 69

## Navi TeamIsland - Dual-Sided Bench with Storage Leg (Sit/Stand Height)

Navi TeamIsland - 双边长台配储物柜脚

Navi TeamIsland - 스토리지 다리, 듀얼 양면 벤치(앉은/서있는 높이) Navi TeamIsland - 収納脚付き両面ベンチ(シット/スタンドの高さ)





August 2016 Page 17 of 69

## Navi TeamIsland - Dual-Sided Bench with Storage Leg (Sit/Stand Height)

Navi TeamIsland - 双边长台配储物柜脚

Navi TeamIsland - 스토리지 다리, 듀얼 양면 벤치(앉은/서있는 높이) Navi TeamIsland - 収納脚付き両面ベンチ(シット/スタンドの高さ)



August 2016 Page 18 of 69

## Navi TeamIsland - Dual-Sided Bench with Storage Leg (Sit/Stand Height)

Navi TeamIsland - 双边长台配储物柜脚

Navi TeamIsland - 스토리지 다리, 듀얼 양면 벤치(앉은/서있는 높이) Navi TeamIsland - 収納脚付き両面ベンチ(シット/スタンドの高さ)









#10 X .750",





M6 X 16,





Optional 선택 항목

#### Navi TeamIsland - Dual-Sided Bench with Storage Leg (Sit/Stand Height)

Navi TeamIsland - 双边长台配储物柜脚

Navi TeamIsland - 스토리지 다리, 듀얼 양면 벤치(앉은/서있는 높이) Navi TeamIsland - 収納脚付き両面ベンチ(シット/スタンドの高さ)





# Steelcase® Navi TeamIsland - Dual-Sided Bench with Storage Leg (Sit/Stand Height) Navi TeamIsland - 双边长台配储物柜脚 Navi TeamIsland - 스토리지 다리, 듀얼 양면 벤치(앉은/서있는 높이) (i) 20Nm Navi TeamIsland - 収納脚付き両面ベンチ (シット/スタンドの高さ) **x4** ▶ Refer to Page 3-6 (steps 1-7) for this installation. 安裝步驟請參考 第3-6 頁(步驟1-7).

August 2016

이 설치에 관해 페이