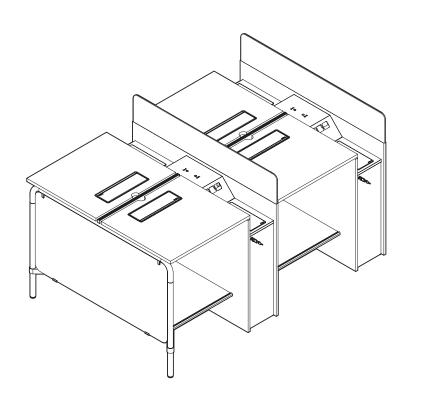

Navi TeamIsland - 双边长台配储物柜脚

Navi TeamIsland - 스토리지 다리, 듀얼 양면 벤치(앉은/서있는 높이) Navi TeamIsland - 収納脚付き両面ベンチ(シット/スタンドの高さ)



August 2016 Page 40 of 69

#### Navi TeamIsland - Dual-Sided Bench with Storage Leg (Sit/Stand Height)

Navi TeamIsland - 双边长台配储物柜脚

Navi TeamIsland - 스토리지 다리, 듀얼 양면 벤치(앉은/서있는 높이) Navi TeamIsland - 収納脚付き両面ベンチ(シット/スタンドの高さ)





August 2016 Page 41 of 69

#### Navi TeamIsland - Dual-Sided Bench with Storage Leg (Sit/Stand Height)

Navi TeamIsland - 双边长台配储物柜脚

Navi TeamIsland - 스토리지 다리, 듀얼 양면 벤치(앉은/서있는 높이) Navi TeamIsland - 収納脚付き両面ベンチ(シット/スタンドの高さ)





August 2016 Page 42 of 69

#### Navi TeamIsland - Dual-Sided Bench with Storage Leg (Sit/Stand Height)

Navi TeamIsland - 双边长台配储物柜脚

Navi TeamIsland - 스토리지 다리, 듀얼 양면 벤치(앉은/서있는 높이) Navi TeamIsland - 収納脚付き両面ベンチ(シット/スタンドの高さ)







130D X 6ID, x4

3.164 - 16 X .780, x2

M6.3 X 2 X 13, x8

M4 X 20,

M6 X 16,

M6 X 10, x12

### Navi TeamIsland - Dual-Sided Bench with Storage Leg (Sit/Stand Height)

Navi TeamIsland - 双边长台配储物柜脚

Navi TeamIsland - 스토리지 다리, 듀얼 양면 벤치(앉은/서있는 높이) Navi TeamIsland - 収納脚付き両面ベンチ(シット/スタンドの高さ)



#### Navi TeamIsland - Dual-Sided Bench with Storage Leg (Sit/Stand Height)

Navi TeamIsland - 双边长台配储物柜脚

Navi TeamIsland - 스토리지 다리, 듀얼 양면 벤치(앉은/서있는 높이) Navi TeamIsland - 収納脚付き両面ベンチ(シット/スタンドの高さ)



#### Navi TeamIsland - Dual-Sided Bench with Storage Leg (Sit/Stand Height)

Navi TeamIsland - 双边长台配储物柜脚

Navi TeamIsland - 스토리지 다리, 듀얼 양면 벤치(앉은/서있는 높이) Navi TeamIsland - 収納脚付き両面ベンチ (シット/スタンドの高さ)





- LL Leg to Leg / 脚与脚连接
- 다리에서 다리까지 / 脚から脚まで LI
  - Leg to Intermediate Leg / 脚与中间脚连接 다리에서 중간 다리까지 / 脚から中間