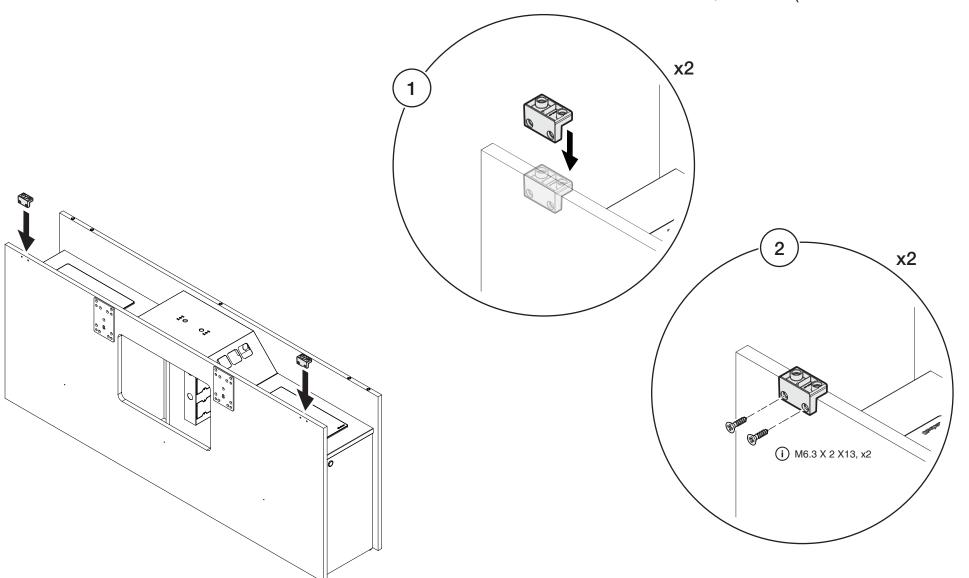

#### Navi TeamIsland - Dual-Sided Bench with Storage Leg (Sit/Stand Height)

Navi TeamIsland - 双边长台配储物柜脚

Navi TeamIsland - 스토리지 다리, 듀얼 양면 벤치(앉은/서있는 높이) Navi TeamIsland - 収納脚付き両面ベンチ(シット/スタンドの高さ)



## Navi TeamIsland - Dual-Sided Bench with Storage Leg (Sit/Stand Height)

Navi TeamIsland - 双边长台配储物柜脚

Navi TeamIsland - 스토리지 다리, 듀얼 양면 벤치(앉은/서있는 높이) Navi TeamIsland - 収納脚付き両面ベンチ(シット/スタンドの高さ)





#10 X .750", x16



M6 X 16,





M4 X 20,







## Navi TeamIsland - Dual-Sided Bench with Storage Leg (Sit/Stand Height)

Navi TeamIsland - 双边长台配储物柜脚

Navi TeamIsland - 스토리지 다리, 듀얼 양면 벤치(앉은/서있는 높이) Navi TeamIsland - 収納脚付き両面ベンチ(シット/スタンドの高さ)



## Navi TeamIsland - Dual-Sided Bench with Storage Leg (Sit/Stand Height)

Navi TeamIsland - 双边长台配储物柜脚







## Navi TeamIsland - Dual-Sided Bench with Storage Leg (Sit/Stand Height)

Navi TeamIsland - 双边长台配储物柜脚

Navi TeamIsland - 스토리지 다리, 듀얼 양면 벤치(앉은/서있는 높이) Navi TeamIsland - 収納脚付き両面ベンチ(シット/スタンドの高さ)







## Navi TeamIsland - Dual-Sided Bench with Storage Leg (Sit/Stand Height)

Navi TeamIsland - 双边长台配储物柜脚





## Navi TeamIsland - Dual-Sided Bench with Storage Leg (Sit/Stand Height)

Navi TeamIsland - 双边长台配储物柜脚





## Navi TeamIsland - Dual-Sided Bench with Storage Leg (Sit/Stand Height)

Navi TeamIsland - 双边长台配储物柜脚

Navi TeamIsland - 스토리지 다리, 듀얼 양면 벤치(앉은/서있는 높이)

Navi TeamIsland - 収納脚付き両面ベンチ(シット/スタンドの高さ)





#### Navi TeamIsland - Dual-Sided Bench with Storage Leg (Sit/Stand Heigh