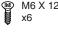

## Navi TeamIsland - Dual-Sided Bench with Storage Leg (Sit/Stand Height)

Navi TeamIsland - 双边长台配储物柜脚

Navi TeamIsland - 스토리지 다리, 듀얼 양면 벤치(앉은/서있는 높이) Navi TeamIsland - 収納脚付き両面ベンチ(シット/スタンドの高さ)

M6 X 12,

M6 X 16, x11