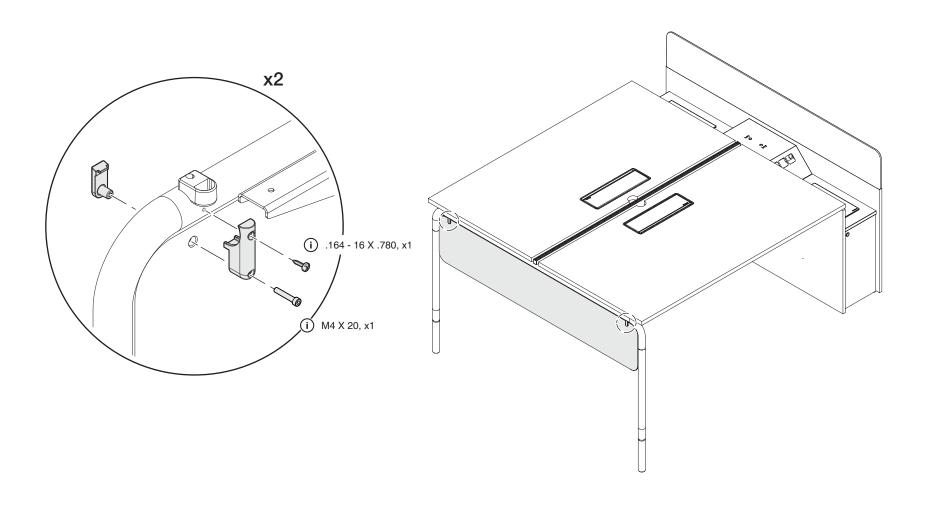

(앉은/서있는 높이) Navi TeamIsland - 収納脚付き両面ベンチ(シット/スタンドの高さ)







## Navi TeamIsland - Dual-Sided Bench with Storage Leg (Sit/Stand Height)

Navi TeamIsland - 双边长台配储物柜脚





## Navi TeamIsland - Dual-Sided Bench with Storage Leg (Sit/Stand Height)

Navi TeamIsland - 双边长台配储物柜脚





## Navi TeamIsland - Dual-Sided Bench with Storage Leg (Sit/Stand Height)

Navi TeamIsland - 双边长台配储物柜脚

Navi TeamIsland - 스토리지 다리, 듀얼 양면 벤치(앉은/서있는 높이)

Navi TeamIsland - 収納脚付き両面ベンチ(シット/スタンドの高さ)





#### Navi TeamIsland - Dual-Sided Bench with Storage Leg (Sit/Stand Height)

Navi TeamIsland - 双边长台配储物柜脚





#### Navi TeamIsland - Dual-Sided Bench with Storage Leg (Sit/Stand Height)

Navi TeamIsland - 双边长台配储物柜脚



## Navi TeamIsland - Dual-Sided Bench with Storage Leg (Sit/Stand Height)

Navi TeamIsland - 双边长台配储物柜脚





## Navi TeamIsland - Dual-Sided Bench with Storage Leg (Sit/Stand Height)

Navi TeamIsland - 双边长台配储物柜脚

Navi TeamIsland - 스토리지 다리, 듀얼 양면 벤치(앉은/서있는 높이) Navi TeamIsland - 収納脚付き両面ベンチ(シット/スタンドの高さ)





M6 X 12,







M6 X 16, x11





#8 X .625, x8









(+) Optional 选项 선택 항목

#### Navi TeamIsland - Dual-Sided Bench with Storage Leg (Sit/Stand Height)

Navi TeamIsland - 双边长台配储物柜脚

Navi TeamIsland - 스토리지 다리, 듀얼 양면 벤치(앉은/서있는 높이) Navi TeamIsland - 収納脚付き両面ベンチ(シット/スタンドの高さ)



▶ Refer to **Page 3-10** (steps 1-11) for this installation. 安裝步驟請參考 第3-10 頁(步驟1-11). 이 설치에 관해 페이지 3-10 (단계 1-11)을 참조.





#### Navi TeamIsland - Dual-Sided Bench with Storage Leg (Sit/Stand Height)

Navi TeamIsland - 双边长台配储物柜脚

Navi TeamIsland - 스토리지 다리, 듀얼 양면 벤치(앉은/서있는 높이) Navi TeamIsland - 収納脚付き両面ベンチ(シット/スタンドの高さ)