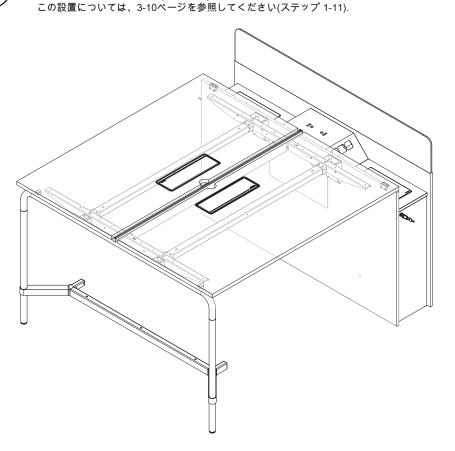

#### Navi TeamIsland - Dual-Sided Bench with Storage Leg (Sit/Stand Height)

Navi TeamIsland - 双边长台配储物柜脚

Navi TeamIsland - 스토리지 다리, 듀얼 양면 벤치(앉은/서있는 높이) Navi TeamIsland - 収納脚付き両面ベンチ(シット/スタンドの高さ)

▶ Refer to **Page 3-10** (steps 1-11) for this installation. 安裝步驟請參考 第3-10 頁(步驟1-11). 이 설치에 관해 페이지 3-10 (단계 1-11)을 참조.