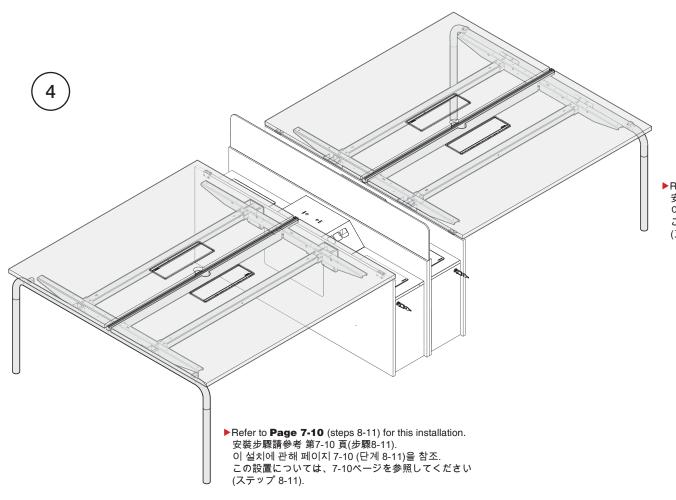

#### Navi TeamIsland - Dual-Sided Bench with Storage Leg (Sit/Stand Height)

Navi TeamIsland - 双边长台配储物柜脚

Navi TeamIsland - 스토리지 다리, 듀얼 양면 벤치(앉은/서있는 높이) Navi TeamIsland - 収納脚付き両面ベンチ(シット/スタンドの高さ)

▶Refer to **Page 7-10** (steps 8-11) for this installation. 安裝步驟請參考 第7-10 頁(步驟8-11). 이 설치에 관해 페이지 7-10 (단계 8-11)을 참조. この設置については、7-10ページを参照してください (ステップ 8-11).