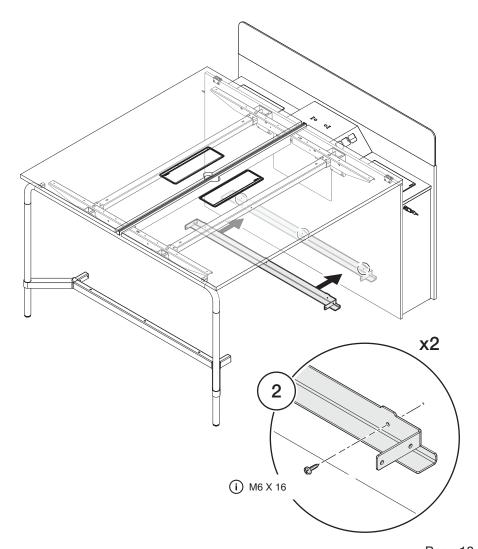

#### Navi TeamIsland - Dual-Sided Bench with Storage Leg (Sit/Stand Height)

Navi TeamIsland - 双边长台配储物柜脚

Navi TeamIsland - 스토리지 다리, 듀얼 양면 벤치(앉은/서있는 높이) Navi TeamIsland - 収納脚付き両面ベンチ(シット/スタンドの高さ)

▶ Refer to **Page 3-10** (steps 1-11) for this installation. 安裝步驟請參考 第3-10 頁(步驟1-11). 이 설치에 관해 페이지 3-10 (단계 1-11)을 참조.