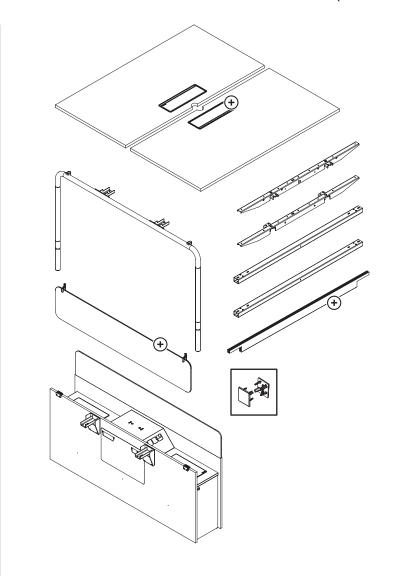

#### Navi TeamIsland - Dual-Sided Bench with Storage Leg (Sit/Stand Height)

Navi TeamIsland - 双边长台配储物柜脚

Navi TeamIsland - 스토리지 다리, 듀얼 양면 벤치(앉은/서있는 높이) Navi TeamIsland - 収納脚付き両面ベンチ(シット/スタンドの高さ)

- **1** ▶ Refer to **Page 20-26** (steps 1-7) for this installation. 安裝步驟請參考 第20-26 頁(步驟1-7). 이 설치에 관해 페이지 20-26 (단계 1-7)을 참조.
  - 이 설치에 관해 페이지 20-26 (단계 1-7)을 참조. この設置については、20-26ページを参照してください(ステップ 1-7).