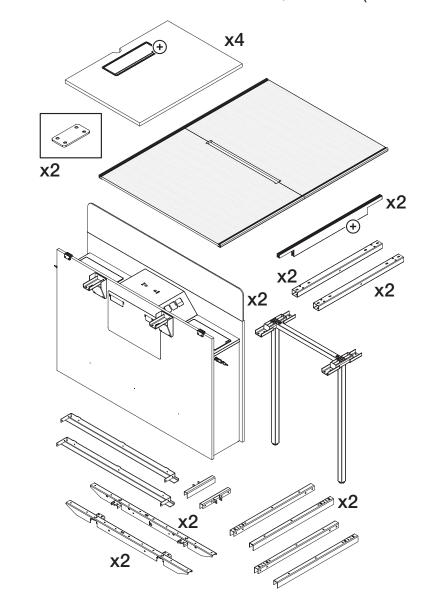

d - 双边长台配储物柜脚

Navi TeamIsland - 스토리지 다리, 듀얼 양면 벤치(앉은/서있는 높이) Navi TeamIsland - 収納脚付き両面ベンチ(シット/スタンドの高さ)



August 2016 Page 25 of 69

## Navi TeamIsland - Dual-Sided Bench with Storage Leg (Sit/Stand Height)

Navi TeamIsland - 双边长台配储物柜脚

Navi TeamIsland - 스토리지 다리, 듀얼 양면 벤치(앉은/서있는 높이) Navi TeamIsland - 収納脚付き両面ベンチ(シット/スタンドの高さ)



August 2016 Page 26 of 69

## Navi TeamIsland - Dual-Sided Bench with Storage Leg (Sit/Stand Height)

Navi TeamIsland - 双边长台配储物柜脚

Navi TeamIsland - 스토리지 다리, 듀얼 양면 벤치(앉은/서있는 높이) Navi TeamIsland - 収納脚付き両面ベンチ(シット/スタンドの高さ)





August 2016 Page 27 of 69

## Navi TeamIsland - Dual-Sided Bench with Storage Leg (Sit/Stand Height)

Navi TeamIsland - 双边长台配储物柜脚

Navi TeamIsland - 스토리지 다리, 듀얼 양면 벤치(앉은/서있는 높이) Navi TeamIsland - 収納脚付き両面ベンチ(シット/スタンドの高さ)





























Optional 选项 선택 항목 選択

#### Navi TeamIsland - Dual-Sided Bench with Storage Leg (Sit/Stand Height)

Navi TeamIsland - 双边长台配储物柜脚

Navi TeamIsland - 스토리지 다리, 듀얼 양면 벤치(앉은/서있는 높이) Navi TeamIsland - 収納脚付き両面ベンチ(シット/スタンドの高さ)

- **1** ▶ Refer to **Page 20-26** (steps 1-7) for this installation. 安裝步驟請參考 第20-26 頁(步驟1-7). 이 설치에 관해 페이지 20-26 (단계 1-7)을 참조.
  - 이 설치에 관해 페이지 20-26 (단계 1-7)을 참조. この設置については、20-26ページを参照してください(ステップ 1-7).



#### Navi TeamIsland - Dual-Sided Bench with Storage Leg (Sit/Stand Height)

Navi TeamIsland - 双边长台配储物柜脚



## Navi TeamIsland - Dual-Sided Bench with Storage Leg (Sit/Stand Height)

Navi TeamIsland - 双边长台配储物柜脚



## Navi TeamIsland - Dual-Sided Bench with Storage Leg (Sit/Stand Height)

Navi TeamIsland - 双边长台配储物柜脚

Navi TeamIsland - 스토리지 다리, 듀얼 양면 벤치(앉은/서있는 높이) Navi Te