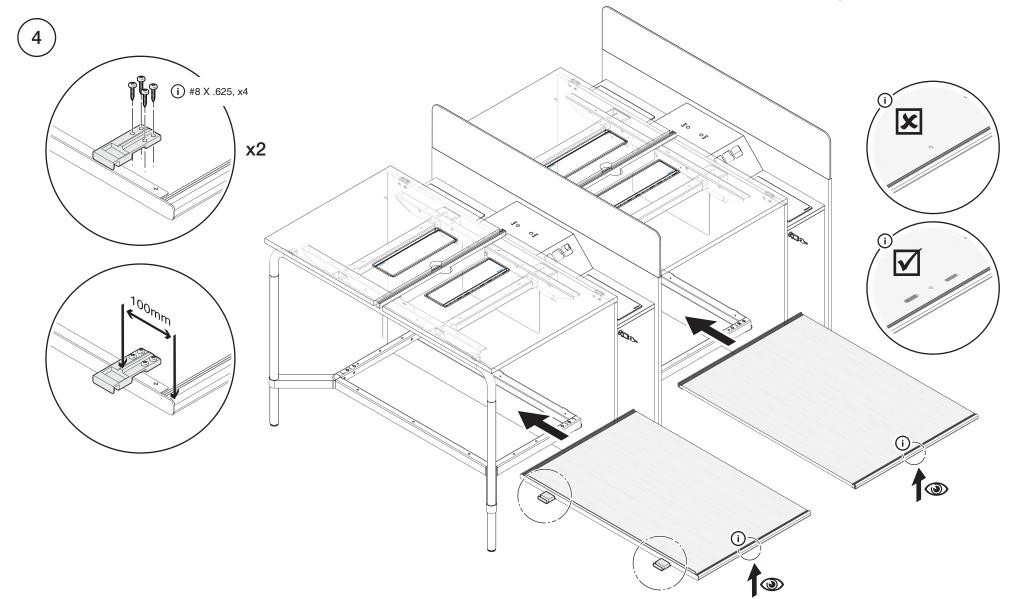

スタンドの高さ)



#### Navi TeamIsland - Dual-Sided Bench with Storage Leg (Sit/Stand Height)

Navi TeamIsland - 双边长台配储物柜脚

Navi TeamIsland - 스토리지 다리, 듀얼 양면 벤치(앉은/서있는 높이) Navi TeamIsland - 収納脚付き両面ベンチ (シット/スタンドの高さ)





- LL Leg to Leg / 脚与脚连接
- 다리에서 다리까지 / 脚から脚まで LI
  - Leg to Intermediate Leg / 脚与中间脚连接 다리에서 중간 다리까지 / 脚から中間脚まで
- LS Leg to Storage Leg / 脚与储物柜脚连接
- 다리에서 스토리지 다리까지 / 脚から収納脚まで
  - Storage to Storage / 储物柜脚与储物柜脚连接
- 저장 장까지 저장 캐비닛 / 収納から収納まで Storage to Intermediate Leg / 储物柜脚与中间脚连接 SI
  - 중간 다리까지저장 캐비닛 / 収納から中間脚まで
- Intermediate Leg to Intermediate Leg / 中间脚与中间脚连接 중간 다리까지중간 다리 / 中間脚から中間脚まで



#### Navi TeamIsland - Dual-Sided Bench with Storage Leg (Sit/Stand Height)

Navi TeamIsland - 双边长台配储物柜脚

Navi TeamIsland - 스토리지 다리, 듀얼 양면 벤치(앉은/서있는 높이) Navi TeamIsland - 収納脚付き両面ベンチ(シット/スタンドの高さ)



August 2016

Page 47 of 69

#### Navi TeamIsland - Dual-Sided Bench with Storage Leg (Sit/Stand Height)

Navi TeamIsland - 双边长台配储物柜脚

Navi TeamIsland - 스토리지 다리, 듀얼 양면 벤치(앉은/서있는 높이) Navi TeamIsland - 収納脚付き両面ベンチ(シット/スタンドの高さ)



#### Navi TeamIsland - Dual-Sided Bench with Storage Leg (Sit/Stand Height)

Navi TeamIsland - 双边长台配储物柜脚

Navi TeamIsland - 스토리지 다리, 듀얼 양면 벤치(앉은/서있는 높이) Navi TeamIsland - 収納脚付き両面ベンチ(シット/スタンドの高さ)





August 2016 Page 49 of 69

#### Navi TeamIsland - Dual-Sided Bench with Storage Leg (Sit/Stand Height)

Navi TeamIsland - 双边长台配储物柜脚

Navi TeamIsland - 스토리지 다리, 듀얼 양면 벤치(앉은/서있는 높이) Navi TeamIsland - 収納脚付き両面ベンチ(シット/スタンドの高さ)



August 2016 Page 50 of 69

#### Navi TeamIsland - Dual-Sided Bench with Storage Leg (Sit/Stand Height)

Navi TeamIsland - 双边长台配储物柜脚

Navi TeamIslan