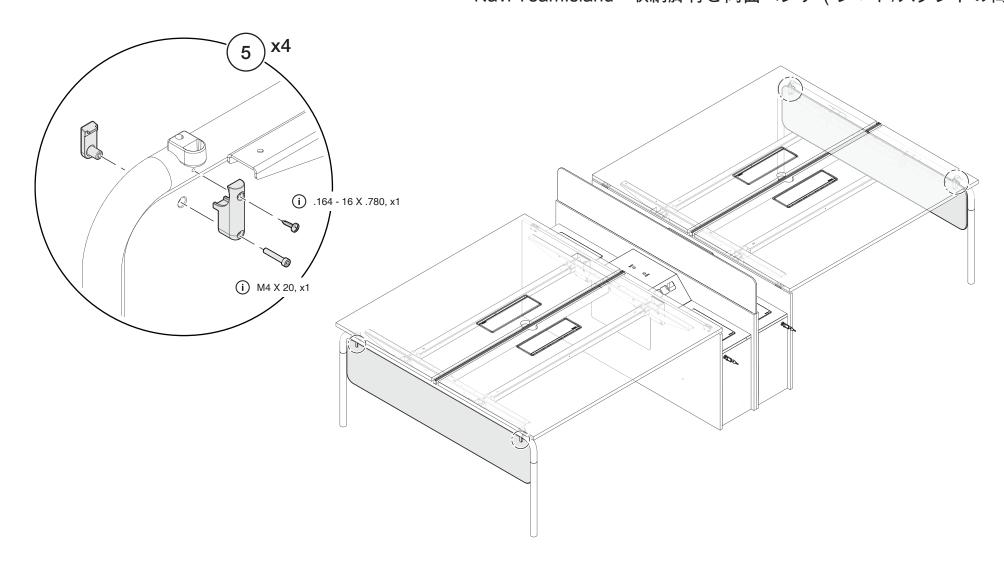

016 Page 53 of 69

#### Navi TeamIsland - Dual-Sided Bench with Storage Leg (Sit/Stand Height)

Navi TeamIsland - 双边长台配储物柜脚

3

Navi TeamIsland - 스토리지 다리, 듀얼 양면 벤치(앉은/서있는 높이) Navi TeamIsland - 収納脚付き両面ベンチ(シット/スタンドの高さ)



#### Navi TeamIsland - Dual-Sided Bench with Storage Leg (Sit/Stand Height)

Navi TeamIsland - 双边长台配储物柜脚

Navi TeamIsland - 스토리지 다리, 듀얼 양면 벤치(앉은/서있는 높이) Navi TeamIsland - 収納脚付き両面ベンチ(シット/スタンドの高さ)



▶Refer to **Page 7-10** (steps 8-11) for this installation. 安裝步驟請參考 第7-10 頁(步驟8-11). 이 설치에 관해 페이지 7-10 (단계 8-11)을 참조. この設置については、7-10ページを参照してください (ステップ 8-11).

August 2016 Page 55 of 69

#### Navi TeamIsland - Dual-Sided Bench with Storage Leg (Sit/Stand Height)

Navi TeamIsland - 双边长台配储物柜脚

Navi TeamIsland - 스토리지 다리, 듀얼 양면 벤치(앉은/서있는 높이) Navi TeamIsland - 収納脚付き両面ベンチ(シット/スタンドの高さ)



August 2016 Page 56 of 69

#### Navi TeamIsland - Dual-Sided Bench with Storage Leg (Sit/Stand Height)

Navi TeamIsland - 双边长台配储物柜脚

Navi TeamIsland - 스토리지 다리, 듀얼 양면 벤치(앉은/서있는 높이) Navi TeamIsland - 収納脚付き両面ベンチ(シット/スタンドの高さ)









+) Optional 选项 선택 항목 選択

### Navi TeamIsland - Dual-Sided Bench with Storage Leg (Sit/Stand Height)

Navi TeamIsland - 双边长台配储物柜脚

Navi TeamIsland - 스토리지 다리, 듀얼 양면 벤치(앉은/서있는 높이) Navi TeamIsland - 収納脚付き両面ベンチ(シット/スタンドの高さ)



August 2016 Page 58 of 69

#### Navi TeamIsland - Dual-Sided Bench with Storage Leg (Sit/Stand Height)

Navi TeamIsland - 双边长台配储物柜脚

Navi TeamIsland - 스토리지 다리, 듀얼 양면 벤치(앉은/서있는 높이) Navi TeamIsland - 収納脚付き両面ベンチ(シット/スタンドの高さ)



August 2016 Page 59 of 69

#### Navi TeamIsland - Dual-Sided Bench with Storage Leg (Sit/Stand Height)

Navi TeamIsland