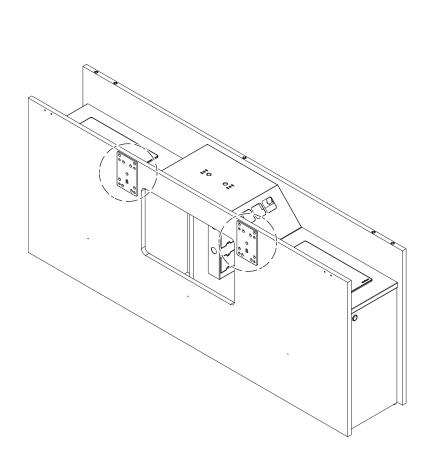

#### Navi TeamIsland - Dual-Sided Bench with Storage Leg (Sit/Stand Height)

Navi TeamIsland - 双边长台配储物柜脚

Navi TeamIsland - 스토리지 다리, 듀얼 양면 벤치(앉은/서있는 높이) Navi TeamIsland - 収納脚付き両面ベンチ(シット/スタンドの高さ)

130D X 6ID, x4