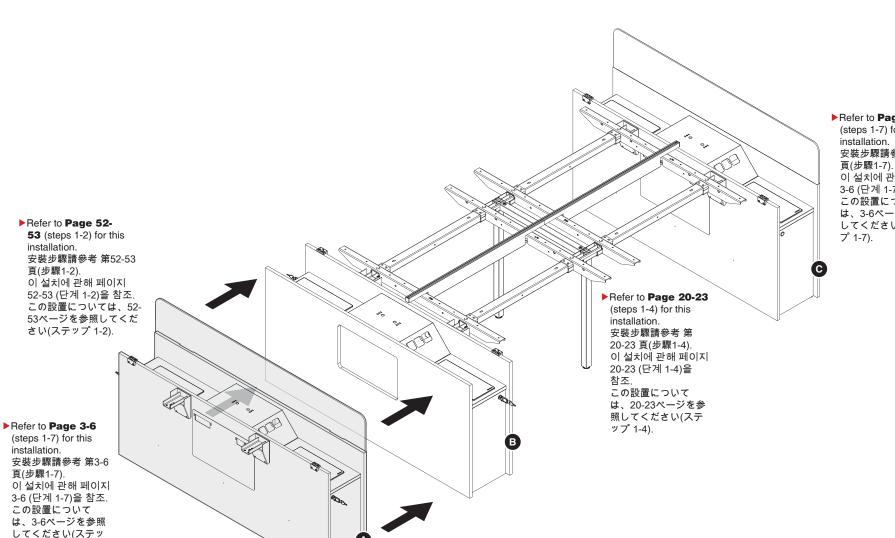

# Steelcase® Navi TeamIsland - Dual-Sided Bench with Storage Leg (Sit/Stand Height) Navi TeamIsland - 双边长台配储物柜脚 Navi TeamIsland - 스토리지 다리, 듀얼 양면 벤치(앉은/서있는 높이) (i) 20Nm Navi TeamIsland - 収納脚付き両面ベンチ (シット/スタンドの高さ) **x4** ▶ Refer to Page 3-6 (steps 1-7) for this installation. 安裝步驟請參考 第3-6 頁(步驟1-7).

August 2016

이 설치에 관해 페이지 3-6 (단계 1-7)을 참조.

この設置については、3-6ページを参照してください(ステップ 1-7).

#### Navi TeamIsland - Dual-Sided Bench with Storage Leg (Sit/Stand Height)

Navi TeamIsland - 双边长台配储物柜脚

Navi TeamIsland - 스토리지 다리, 듀얼 양면 벤치(앉은/서있는 높이) Navi TeamIsland - 収納脚付き両面ベンチ(シット/スタンドの高さ)

- **1** ▶ Refer to **Page 20-26** (steps 1-7) for this installation. 安裝步驟請參考 第20-26 頁(步驟1-7). 이 설치에 관해 페이지 20-26 (단계 1-7)을 참조.
  - 이 설치에 관해 페이지 20-26 (단계 1-7)을 참조. この設置については、20-26ページを参照してください(ステップ 1-7).

#### Navi TeamIsland - Dual-Sided Bench with Storage Leg (Sit/Stand Height)

Navi TeamIsland - 双边长台配储物柜脚

Navi TeamIsland - 스토리지 다리, 듀얼 양면 벤치(앉은/서있는 높이) Navi TeamIsland - 収納脚付き両面ベンチ (シット/スタンドの高さ)

▶ Refer to Page 3-6 (steps 1-7) for this 安裝步驟請參考 第3-6 頁(步驟1-7). 이 설치에 관해 페이지 3-6 (단계 1-7)을 참조. この設置について は、3-6ページを参照 してください(ステッ

プ 1-7).

August 2016 Page 63 of 69