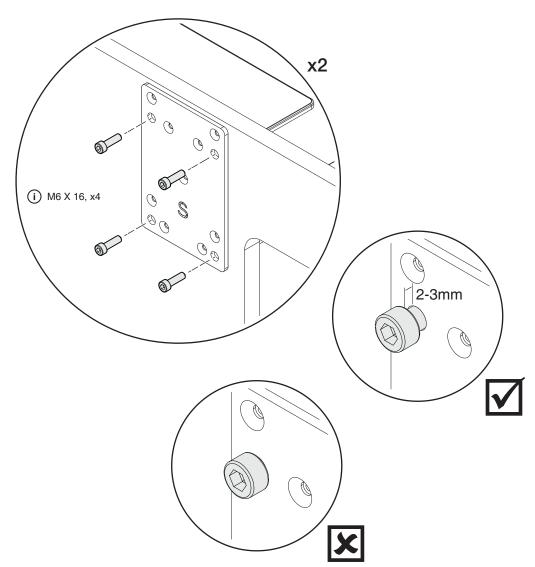

#### Navi TeamIsland - Dual-Sided Bench with Storage Leg (Sit/Stand Height)

Navi TeamIsland - 双边长台配储物柜脚

Navi TeamIsland - 스토리지 다리, 듀얼 양면 벤치(앉은/서있는 높이) Navi TeamIsland - 収納脚付き両面ベンチ(シット/スタンドの高さ)



## Navi TeamIsland - Dual-Sided Bench with Storage Leg (Sit/Stand Height)

Navi TeamIsland - 双边长台配储物柜脚

Navi TeamIsland - 스토리지 다리, 듀얼 양면 벤치(앉은/서있는 높이) Navi TeamIsland - 収納脚付き両面ベンチ(シット/スタンドの高さ)





#10 X .750", x16



M6 X 16,





M4 X 20,







## Navi TeamIsland - Dual-Sided Bench with Storage Leg (Sit/Stand Height)

Navi TeamIsland - 双边长台配储物柜脚

Navi TeamIsland - 스토리지 다리, 듀얼 양면 벤치(앉은/서있는 높이) Navi TeamIsland - 収納脚付き両面ベンチ(シット/スタンドの高さ)



## Navi TeamIsland - Dual-Sided Bench with Storage Leg (Sit/Stand Height)

Navi TeamIsland - 双边长台配储物柜脚







## Navi TeamIsland - Dual-Sided Bench with Storage Leg (Sit/Stand Height)

Navi TeamIsland - 双边长台配储物柜脚

Navi TeamIsland - 스토리지 다리, 듀얼 양면 벤치(앉은/서있는 높이) Navi TeamIsland - 収納脚付き両面ベンチ(シット/スタンドの高さ)







## Navi TeamIsland - Dual-Sided Bench with Storage Leg (Sit/Stand Height)

Navi TeamIsland - 双边长台配储物柜脚





## Navi TeamIsland - Dual-Sided Bench with Storage Leg (Sit/Stand Height)

Navi TeamIsland - 双边长台配储物柜脚





## Navi TeamIsland - Dual-Sided Bench with Storage Leg (Sit/Stand Height)

Navi TeamIsland - 双边长台配储物柜脚

Navi TeamIsland - 스토리지 다리, 듀얼 양면 벤치(앉은/서있는 높이)

Navi TeamIsland - 収納脚付き両面ベンチ(シット/スタンドの高さ)





#### Navi TeamIsland - Dual-Sided Bench with Storage Leg (Sit/Stand Height)

Navi TeamIsland - 双边长台配储物柜脚





#### Navi TeamIsland - Dual-Sided Bench with Storage Leg (Sit/Stand Heigh