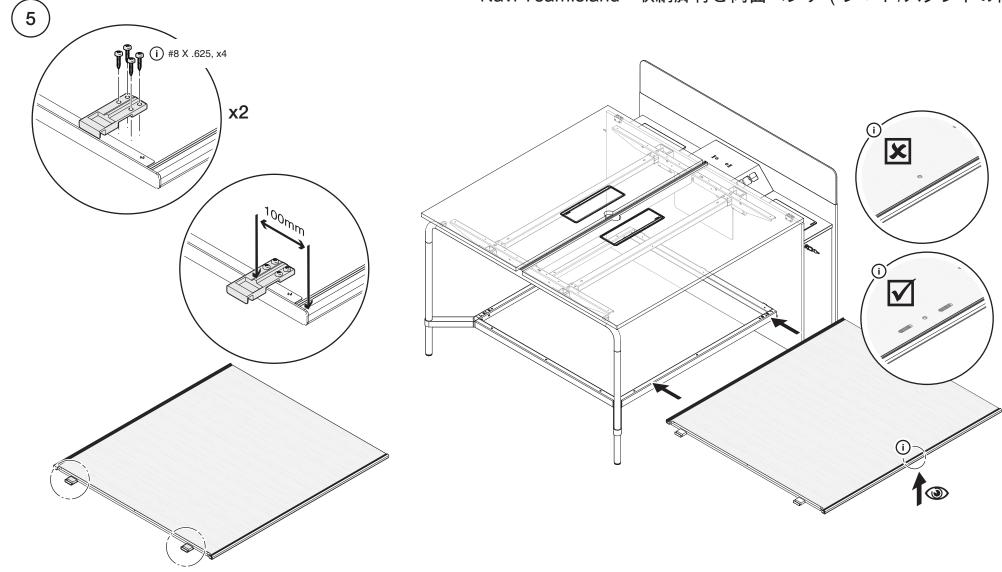

## Navi TeamIsland - Dual-Sided Bench with Storage Leg (Sit/Stand Height)

Navi TeamIsland - 双边长台配储物柜脚