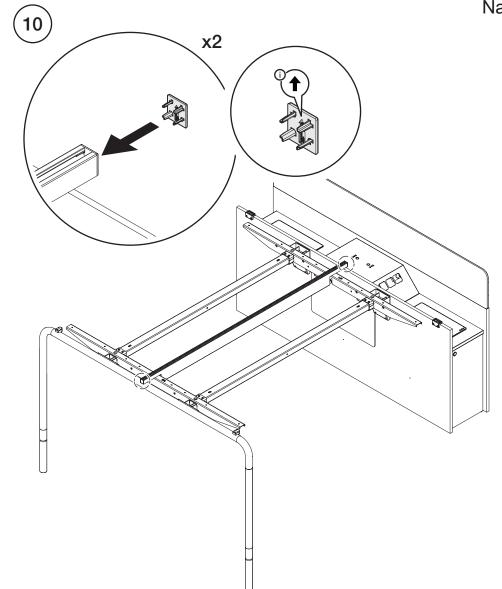

Bench with Storage Leg (Sit/Stand Height)

Navi TeamIsland - 双边长台配储物柜脚







## Navi TeamIsland - Dual-Sided Bench with Storage Leg (Sit/Stand Height)

Navi TeamIsland - 双边长台配储物柜脚

Navi TeamIsland - 스토리지 다리, 듀얼 양면 벤치(앉은/서있는 높이) Navi TeamIsland - 収納脚付き両面ベンチ(シット/スタンドの高さ)







## Navi TeamIsland - Dual-Sided Bench with Storage Leg (Sit/Stand Height)

Navi TeamIsland - 双边长台配储物柜脚





## Navi TeamIsland - Dual-Sided Bench with Storage Leg (Sit/Stand Height)

Navi TeamIsland - 双边长台配储物柜脚





## Navi TeamIsland - Dual-Sided Bench with Storage Leg (Sit/Stand Height)

Navi TeamIsland - 双边长台配储物柜脚

Navi TeamIsland - 스토리지 다리, 듀얼 양면 벤치(앉은/서있는 높이)

Navi TeamIsland - 収納脚付き両面ベンチ(シット/スタンドの高さ)





#### Navi TeamIsland - Dual-Sided Bench with Storage Leg (Sit/Stand Height)

Navi TeamIsland - 双边长台配储物柜脚





#### Navi TeamIsland - Dual-Sided Bench with Storage Leg (Sit/Stand Height)

Navi TeamIsland - 双边长台配储物柜脚



## Navi TeamIsland - Dual-Sided Bench with Storage Leg (Sit/Stand Height)

Navi TeamIsland - 双边长台配储物柜脚





## Navi TeamIsland - Dual-Sided Bench with Storage Leg (Sit/Stand Height)

Navi TeamIsland - 双边长台配储物柜脚

Navi TeamIsland - 스토리지 다리, 듀얼 양면 벤치(앉은/서있는 높이) Navi TeamIsland - 収納脚付き両面ベンチ(シット/スタンドの高さ)





M6 X 12,







M6 X 16, x11





#8 X .625, x8









(+) Optional 选项 선택 항목

#### Navi TeamIsland - Dual-Sided Bench with Storage Leg (Sit/Stand Height)

Navi TeamIsland - 双边长台配储物柜脚

Navi TeamIsland - 스토리지 다리, 듀얼 양면 벤치(앉은/서있는 높이) Navi TeamIsland - 収納脚付き両面ベンチ(シット/スタンドの高さ)



▶ Refer to **Page 3-10** (steps 1-11) for this installation. 安裝步驟請參考 第3-10 頁(步驟1-11). 이 설치에 관해 페이지 3-10