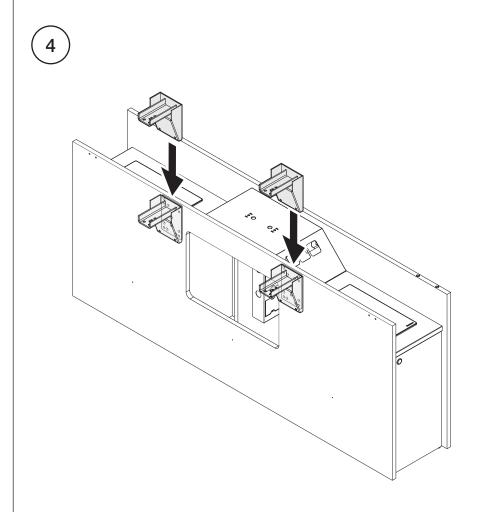

## Navi TeamIsland - Dual-Sided Bench with Storage Leg (Sit/Stand Height)

Navi TeamIsland - 双边长台配储物柜脚