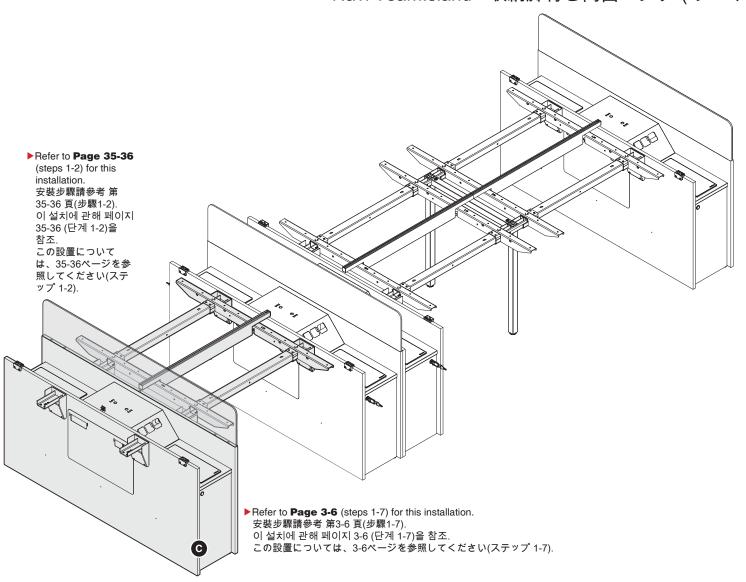

# Steelcase® Navi TeamIsland - Dual-Sided Bench with Storage Leg (Sit/Stand Height) Navi TeamIsland - 双边长台配储物柜脚 Navi TeamIsland - 스토리지 다리, 듀얼 양면 벤치(앉은/서있는 높이) (i) 20Nm Navi TeamIsland - 収納脚付き両面ベンチ (シット/スタンドの高さ) **x4** ▶ Refer to Page 3-6 (steps 1-7) for this installation. 安裝步驟請參考 第3-6 頁(步驟1-7).

August 2016

이 설치에 관해 페이지 3-6 (단계 1-7)을 참조.

この設置については、3-6ページを参照してください(ステップ 1-7).