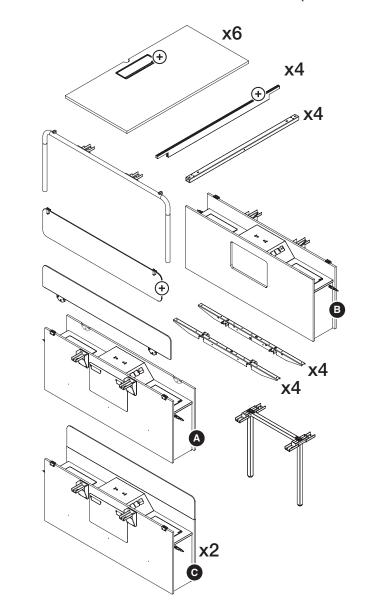

## Navi TeamIsland - Dual-Sided Bench with Storage Leg (Sit/Stand Height)

Navi TeamIsland - 双边长台配储物柜脚

Navi TeamIsland - 스토리지 다리, 듀얼 양면 벤치(앉은/서있는 높이) Navi TeamIsland - 収納脚付き両面ベンチ(シット/スタンドの高さ)

#10 X .750", x16

#8 X .625, x8

(+) Optional 选项 선택 항목