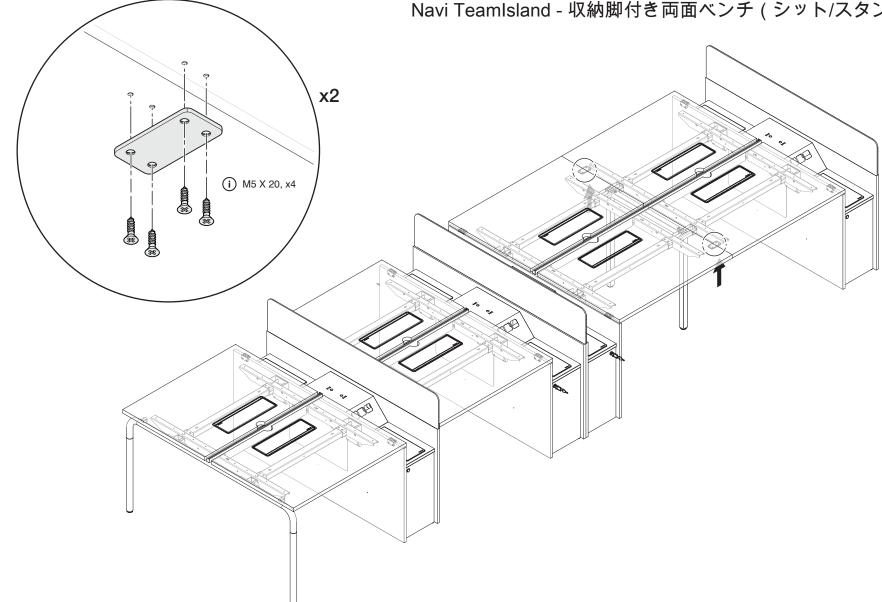

al-Sided Bench with Storage Leg (Sit/Stand Height)

Navi TeamIsland - 双边长台配储物柜脚

Navi TeamIsland - 스토리지 다리, 듀얼 양면 벤치(앉은/서있는 높이) Navi TeamIsland - 収納脚付き両面ベンチ(シット/スタンドの高さ)





August 2016 Page 64 of 69

#### Navi TeamIsland - Dual-Sided Bench with Storage Leg (Sit/Stand Height)

Navi TeamIsland - 双边长台配储物柜脚

Navi TeamIsland - 스토리지 다리, 듀얼 양면 벤치(앉은/서있는 높이) Navi TeamIsland - 収納脚付き両面ベンチ(シット/スタンドの高さ)







#### Navi TeamIsland - Dual-Sided Bench with Storage Leg (Sit/Stand Height)

Navi TeamIsland - 双边长台配储物柜脚

Navi TeamIsland - 스토리지 다리, 듀얼 양면 벤치(앉은/서있는 높이) Navi TeamIsland - 収納脚付き両面ベンチ(シット/スタンドの高さ)



#### Navi TeamIsland - Dual-Sided Bench with Storage Leg (Sit/Stand Height)

Navi TeamIsland - 双边长台配储物柜脚



Navi TeamIsland - 스토리지 다리, 듀얼 양면 벤치(앉은/서있는 높이) Navi TeamIsland - 収納脚付き両面ベンチ(シット/スタンドの高さ)





August 2016 Page 68 of 69

#### Navi TeamIsland - Dual-Sided Bench with Storage Leg (Sit/Stand Height)

Navi TeamIsland - 双边长台配储物柜脚

Navi TeamIsland - 스토리지 다리, 듀얼 양면 벤치(앉은/서있는 높이) Navi TeamIsland - 収納脚付き両面ベンチ (シット/スタンドの高さ)