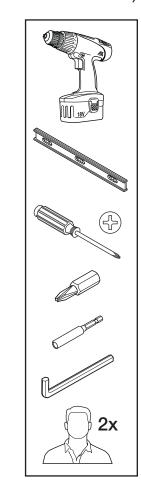

avi TeamIsland - 스토리지 다리, 듀얼 양면 벤치(앉은/서있는 높이) Navi TeamIsland - 収納脚付き両面ベンチ(シット/スタンドの高さ)





August 2016 Page 16 of 69

## Navi TeamIsland - Dual-Sided Bench with Storage Leg (Sit/Stand Height)

Navi TeamIsland - 双边长台配储物柜脚

Navi TeamIsland - 스토리지 다리, 듀얼 양면 벤치(앉은/서있는 높이) Navi TeamIsland - 収納脚付き両面ベンチ(シット/スタンドの高さ)





August 2016 Page 17 of 69

## Navi TeamIsland - Dual-Sided Bench with Storage Leg (Sit/Stand Height)

Navi TeamIsland - 双边长台配储物柜脚

Navi TeamIsland - 스토리지 다리, 듀얼 양면 벤치(앉은/서있는 높이) Navi TeamIsland - 収納脚付き両面ベンチ(シット/スタンドの高さ)



August 2016 Page 18 of 69

## Navi TeamIsland - Dual-Sided Bench with Storage Leg (Sit/Stand Height)

Navi TeamIsland - 双边长台配储物柜脚

Navi TeamIsland - 스토리지 다리, 듀얼 양면 벤치(앉은/서있는 높이) Navi TeamIsland - 収納脚付き両面ベンチ(シット/スタンドの高さ)









#10 X .750",





M6 X 16,





Optional 선택 항목

#### Navi TeamIsland - Dual-Sided Bench with Storage Leg (Sit/Stand Height)

Navi TeamIsland - 双边长台配储物柜脚

Navi TeamIsland - 스토리지 다리, 듀얼 양면 벤치(앉은/서있는 높이) Navi TeamIsland - 収納脚付き両面ベンチ(シット/スタンドの高さ)





# Steelcase® Navi TeamIsland - Dual-Sided Bench with Storage Leg (Sit/Stand Height) Navi TeamIsland - 双边长台配储物柜脚 Navi TeamIsland - 스토리지 다리, 듀얼 양면 벤치(앉은/서있는 높이) (i) 20Nm Navi TeamIsland - 収納脚付き両面ベンチ (シット/スタンドの高さ) **x4** ▶ Refer to Page 3-6 (steps 1-7) for this installation. 安裝步驟請參考 第3-6 頁(步驟1-7).

August 2016

이 설치에 관해 페이지 3-6 (단계 1-7)을 참조.

この設置については、3-6ページを参照してください(ステップ 1-7).

## Navi TeamIsland - Dual-Sided Bench with Storage Leg (Sit/Stand Height)

Navi TeamIsland - 双边长台配储物柜脚

Navi TeamIsland - 스토리지 다리, 듀얼 양면 벤치(앉은/서있는 높이) Navi TeamIsland - 収納脚付き両面ベンチ(シット/スタンドの高さ)



## Nav