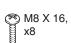

h Storage Leg (Sit/Stand Height)

Navi TeamIsland - 双边长台配储物柜脚





## Navi TeamIsland - Dual-Sided Bench with Storage Leg (Sit/Stand Height)

Navi TeamIsland - 双边长台配储物柜脚

Navi TeamIsland - 스토리지 다리, 듀얼 양면 벤치(앉은/서있는 높이)

Navi TeamIsland - 収納脚付き両面ベンチ(シット/スタンドの高さ)





#### Navi TeamIsland - Dual-Sided Bench with Storage Leg (Sit/Stand Height)

Navi TeamIsland - 双边长台配储物柜脚





#### Navi TeamIsland - Dual-Sided Bench with Storage Leg (Sit/Stand Height)

Navi TeamIsland - 双边长台配储物柜脚



## Navi TeamIsland - Dual-Sided Bench with Storage Leg (Sit/Stand Height)

Navi TeamIsland - 双边长台配储物柜脚





## Navi TeamIsland - Dual-Sided Bench with Storage Leg (Sit/Stand Height)

Navi TeamIsland - 双边长台配储物柜脚

Navi TeamIsland - 스토리지 다리, 듀얼 양면 벤치(앉은/서있는 높이) Navi TeamIsland - 収納脚付き両面ベンチ(シット/スタンドの高さ)





M6 X 12,







M6 X 16, x11





#8 X .625, x8









(+) Optional 选项 선택 항목

#### Navi TeamIsland - Dual-Sided Bench with Storage Leg (Sit/Stand Height)

Navi TeamIsland - 双边长台配储物柜脚

Navi TeamIsland - 스토리지 다리, 듀얼 양면 벤치(앉은/서있는 높이) Navi TeamIsland - 収納脚付き両面ベンチ(シット/スタンドの高さ)



▶ Refer to **Page 3-10** (steps 1-11) for this installation. 安裝步驟請參考 第3-10 頁(步驟1-11). 이 설치에 관해 페이지 3-10 (단계 1-11)을 참조.





#### Navi TeamIsland - Dual-Sided Bench with Storage Leg (Sit/Stand Height)

Navi TeamIsland - 双边长台配储物柜脚

Navi TeamIsland - 스토리지 다리, 듀얼 양면 벤치(앉은/서있는 높이) Navi TeamIsland - 収納脚付き両面ベンチ(シット/スタンドの高さ)



(i)

- **LL** Leg to Leg / 脚与脚连接 다리에서 다리까지 / 脚から脚まで
- Leg to Intermediate Leg / 脚与中间脚连接 다리에서 중간 다리까지 / 脚から中間脚まで
- LS Leg to Storage Leg / 脚与储物柜脚连接
- 다리에서 스토리지 다리까지 / 脚から収納脚まで
- SS Storage to Storage / 储物柜脚与储物柜脚