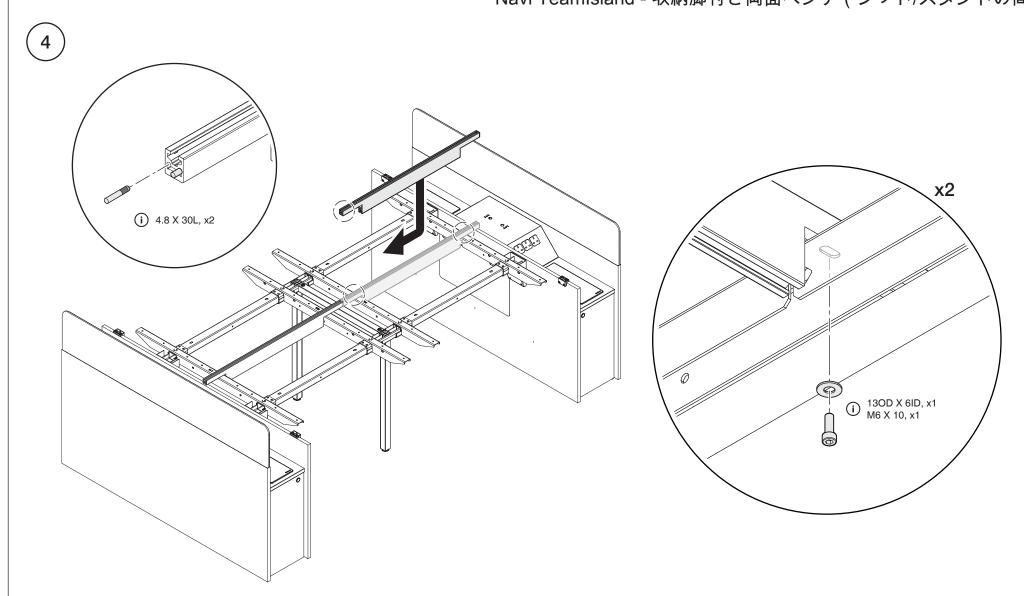

#### Navi TeamIsland - Dual-Sided Bench with Storage Leg (Sit/Stand Height)

Navi TeamIsland - 双边长台配储物柜脚

Navi TeamIsland - 스토리지 다리, 듀얼 양면 벤치(앉은/서있는 높이) Navi TeamIsland - 収納脚付き両面ベンチ(シット/スタンドの高さ)

130D X 6ID, x4