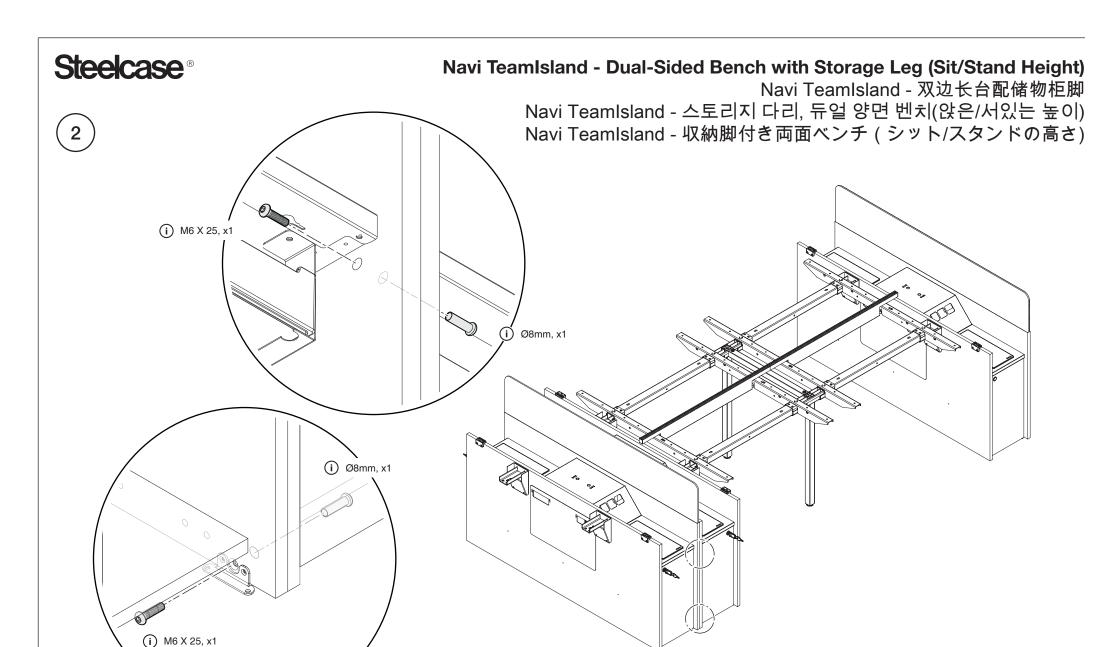

#### Navi TeamIsland - Dual-Sided Bench with Storage Leg (Sit/Stand Height)

Navi TeamIsland - 双边长台配储物柜脚

Navi TeamIsland - 스토리지 다리, 듀얼 양면 벤치(앉은/서있는 높이) Navi TeamIsland - 収納脚付き両面ベンチ(シット/スタンドの高さ)

M6 X 16,

M4 X 20,