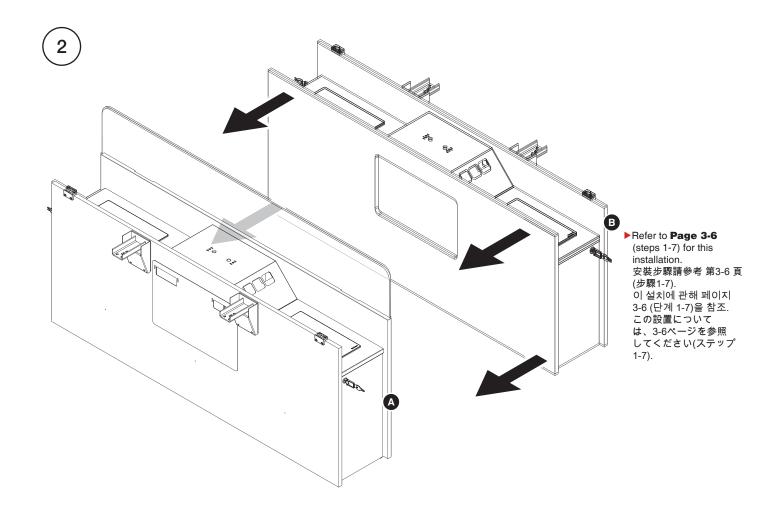

# Steelcase® Navi TeamIsland - Dual-Sided Bench with Storage Leg (Sit/Stand Height) Navi TeamIsland - 双边长台配储物柜脚 Navi TeamIsland - 스토리지 다리, 듀얼 양면 벤치(앉은/서있는 높이) (i) 20Nm Navi TeamIsland - 収納脚付き両面ベンチ (シット/スタンドの高さ) **x4** ▶ Refer to Page 3-6 (steps 1-7) for this installation. 安裝步驟請參考 第3-6 頁(步驟1-7).

August 2016

이 설치에 관해 페이지 3-6 (단계 1-7)을 참조.

この設置については、3-6ページを参照してください(ステップ 1-7).