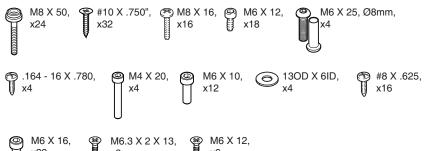

M6 X 16,

M4 X 20,

M6 X 10, x12

① .164 - 16 X .780, x2

Optional 选项 선택 항목 選択

3.164 - 16 X .780, x2

M6.3 X 2 X 13, x8

M4 X 20,

M6 X 16,

M6 X 10, x12