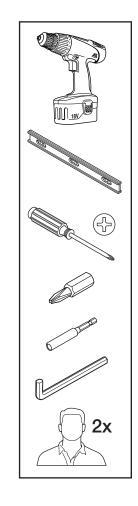

物柜脚

Navi TeamIsland - 스토리지 다리, 듀얼 양면 벤치(앉은/서있는 높이) Navi TeamIsland - 収納脚付き両面ベンチ(シット/スタンドの高さ)



August 2016 Page 58 of 69

#### Navi TeamIsland - Dual-Sided Bench with Storage Leg (Sit/Stand Height)

Navi TeamIsland - 双边长台配储物柜脚

Navi TeamIsland - 스토리지 다리, 듀얼 양면 벤치(앉은/서있는 높이) Navi TeamIsland - 収納脚付き両面ベンチ(シット/スタンドの高さ)



August 2016 Page 59 of 69

#### Navi TeamIsland - Dual-Sided Bench with Storage Leg (Sit/Stand Height)

Navi TeamIsland - 双边长台配储物柜脚

Navi TeamIsland - 스토리지 다리, 듀얼 양면 벤치(앉은/서있는 높이) Navi TeamIsland - 収納脚付き両面ベンチ(シット/スタンドの高さ)



#### Navi TeamIsland - Dual-Sided Bench with Storage Leg (Sit/Stand Height)

Navi TeamIsland - 双边长台配储物柜脚

Navi TeamIsland - 스토리지 다리, 듀얼 양면 벤치(앉은/서있는 높이) Navi TeamIsland - 収納脚付き両面ベンチ (シット/スタンドの高さ)





😭 #10 X .750",







M6 X 16,























Optional 选项 선택 항목

#### Navi TeamIsland - Dual-Sided Bench with Storage Leg (Sit/Stand Height)

Navi TeamIsland - 双边长台配储物柜脚

Navi TeamIsland - 스토리지 다리, 듀얼 양면 벤치(앉은/서있는 높이) Navi TeamIsland - 収納脚付き両面ベンチ (シット/スタンドの高さ)



▶ Refer to Page 3-6 (steps 1-7) for this 安裝步驟請參考 第3-6 頁(步驟1-7). 이 설치에 관해 페이지 3-6 (단계 1-7)을 참조. この設置について は、3-6ページを参照 してください(ステッ

プ 1-7).



August 2016 Page 63 of 69

#### Navi TeamIsland - Dual-Sided Bench with Storage Leg (Sit/Stand Height)

Navi TeamIsland - 双边长台配储物柜脚

Navi TeamIsland - 스토리지 다리, 듀얼 양면 벤치(앉은/서있는 높이) Navi TeamIsland - 収納脚付き両面ベンチ(シット/スタンドの高さ)





August 2016 Page 64 of 69

#### Navi TeamIsland - Dual-Sided Bench with Storage Leg (Sit/Stand Height)

Navi TeamIsland - 双边长台配储物柜脚

Navi TeamIsland - 스토리지 다리, 듀얼 양면 벤치(앉은/서있는 높이) Navi TeamIsland - 収納脚付き両面ベンチ(シット/ス