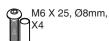

#### Navi TeamIsland - Dual-Sided Bench with Storage Leg (Sit/Stand Height)

Navi TeamIsland - 双边长台配储物柜脚

Navi TeamIsland - 스토리지 다리, 듀얼 양면 벤치(앉은/서있는 높이) Navi TeamIsland - 収納脚付き両面ベンチ(シット/スタンドの高さ)

130D X 6ID, x4