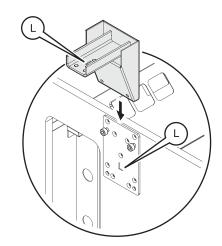

#### Navi TeamIsland - Dual-Sided Bench with Storage Leg (Sit/Stand Height)

Navi TeamIsland - 双边长台配储物柜脚

Navi TeamIsland - 스토리지 다리, 듀얼 양면 벤치(앉은/서있는 높이) Navi TeamIsland - 収納脚付き両面ベンチ(シット/スタンドの高さ)

(i)

- **LL** Leg to Leg / 脚与脚连接 다리에서 다리까지 / 脚から脚まで
- Leg to Intermediate Leg / 脚与中间脚连接 다리에서 중간 다리까지 / 脚から中間脚まで
- LS Leg to Storage Leg / 脚与储物柜脚连接
- 다리에서 스토리지 다리까지 / 脚から収納脚まで
- SS Storage to Storage / 储物柜脚与储物柜脚连接 저장 장까지 저장 캐비닛 / 収納から収納まで
- SI Storage to Intermediate Leg / 储物柜脚与中间脚连接
- 중간 다리까지저장 캐비닛 / 収納から中間脚まで
- Intermediate Leg to Intermediate Leg / 中间脚与中间脚连接 중간 다리까지중간 다리 / 中間脚から中間脚まで