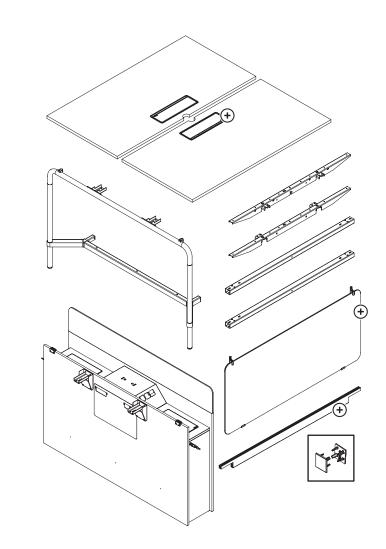

M6 X 10, x12

① .164 - 16 X .780, x2

Optional 选项 선택 항목 選択

3.164 - 16 X .780, x2

M6.3 X 2 X 13, x8

M4 X 20,

M6 X 16,

M6 X 10, x12