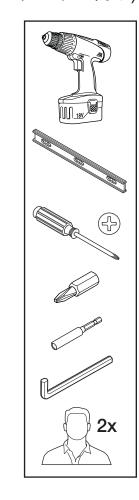

land - 双边长台配储物柜脚





## Navi TeamIsland - Dual-Sided Bench with Storage Leg (Sit/Stand Height)

Navi TeamIsland - 双边长台配储物柜脚

Navi TeamIsland - 스토리지 다리, 듀얼 양면 벤치(앉은/서있는 높이)

Navi TeamIsland - 収納脚付き両面ベンチ(シット/スタンドの高さ)





#### Navi TeamIsland - Dual-Sided Bench with Storage Leg (Sit/Stand Height)

Navi TeamIsland - 双边长台配储物柜脚





#### Navi TeamIsland - Dual-Sided Bench with Storage Leg (Sit/Stand Height)

Navi TeamIsland - 双边长台配储物柜脚



## Navi TeamIsland - Dual-Sided Bench with Storage Leg (Sit/Stand Height)

Navi TeamIsland - 双边长台配储物柜脚





## Navi TeamIsland - Dual-Sided Bench with Storage Leg (Sit/Stand Height)

Navi TeamIsland - 双边长台配储物柜脚

Navi TeamIsland - 스토리지 다리, 듀얼 양면 벤치(앉은/서있는 높이) Navi TeamIsland - 収納脚付き両面ベンチ(シット/スタンドの高さ)





M6 X 12,







M6 X 16, x11





#8 X .625, x8









(+) Optional 选项 선택 항목

#### Navi TeamIsland - Dual-Sided Bench with Storage Leg (Sit/Stand Height)

Navi TeamIsland - 双边长台配储物柜脚

Navi TeamIsland - 스토리지 다리, 듀얼 양면 벤치(앉은/서있는 높이) Navi TeamIsland - 収納脚付き両面ベンチ(シット/スタンドの高さ)



▶ Refer to **Page 3-10** (steps 1-11) for this installation. 安裝步驟請參考 第3-10 頁(步驟1-11). 이 설치에 관해 페이지 3-10 (단계 1-11)을 참조.





#### Navi TeamIsland - Dual-Sided Bench with Storage Leg (Sit/Stand Height)

Navi TeamIsland - 双边长台配储物柜脚

Navi TeamIsland - 스토리지 다리, 듀얼 양면 벤치(앉은/서있는 높이) Navi TeamIsland - 収納脚付き両面ベンチ(シット/スタンドの高さ)



(i)

- **LL** Leg to Leg / 脚与脚连接 다리에서 다리까지 / 脚から脚まで
- Leg to Intermediate Leg / 脚与中间脚连接 다리에서 중간 다리까지 / 脚から中間脚まで
- LS Leg to Storage Leg / 脚与储物柜脚连接
- 다리에서 스토리지 다리까지 / 脚から収納脚まで
- SS Storage to Storage / 储物柜脚与储物柜脚连接 저장 장까지 저장 캐비닛 / 収納から収納まで
- SI Storage to I