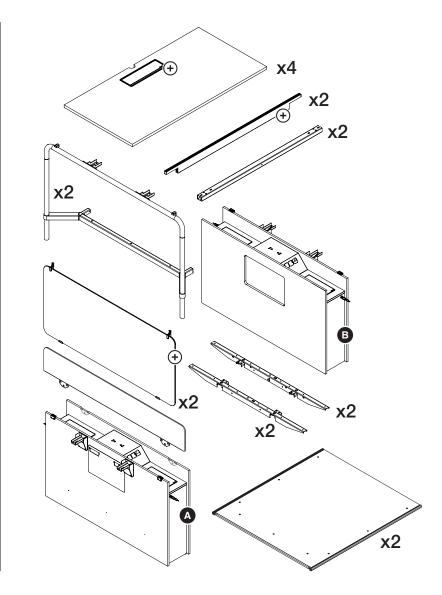

TeamIsland - Dual-Sided Bench with Storage Leg (Sit/Stand Height)

Navi TeamIsland - 双边长台配储物柜脚

Navi TeamIsland - 스토리지 다리, 듀얼 양면 벤치(앉은/서있는 높이) Navi TeamIsland - 収納脚付き両面ベンチ(シット/スタンドの高さ)



▶Refer to **Page 7-10** (steps 8-11) for this installation. 安裝步驟請參考 第7-10 頁(步驟8-11). 이 설치에 관해 페이지 7-10 (단계 8-11)을 참조. この設置については、7-10ページを参照してください (ステップ 8-11).

August 2016 Page 55 of 69

#### Navi TeamIsland - Dual-Sided Bench with Storage Leg (Sit/Stand Height)

Navi TeamIsland - 双边长台配储物柜脚

Navi TeamIsland - 스토리지 다리, 듀얼 양면 벤치(앉은/서있는 높이) Navi TeamIsland - 収納脚付き両面ベンチ(シット/スタンドの高さ)



August 2016 Page 56 of 69

#### Navi TeamIsland - Dual-Sided Bench with Storage Leg (Sit/Stand Height)

Navi TeamIsland - 双边长台配储物柜脚

Navi TeamIsland - 스토리지 다리, 듀얼 양면 벤치(앉은/서있는 높이) Navi TeamIsland - 収納脚付き両面ベンチ(シット/スタンドの高さ)









+) Optional 选项 선택 항목 選択

### Navi TeamIsland - Dual-Sided Bench with Storage Leg (Sit/Stand Height)

Navi TeamIsland - 双边长台配储物柜脚

Navi TeamIsland - 스토리지 다리, 듀얼 양면 벤치(앉은/서있는 높이) Navi TeamIsland - 収納脚付き両面ベンチ(シット/スタンドの高さ)



August 2016 Page 58 of 69

#### Navi TeamIsland - Dual-Sided Bench with Storage Leg (Sit/Stand Height)

Navi TeamIsland - 双边长台配储物柜脚

Navi TeamIsland - 스토리지 다리, 듀얼 양면 벤치(앉은/서있는 높이) Navi TeamIsland - 収納脚付き両面ベンチ(シット/スタンドの高さ)



August 2016 Page 59 of 69

#### Navi TeamIsland - Dual-Sided Bench with Storage Leg (Sit/Stand Height)

Navi TeamIsland - 双边长台配储物柜脚

Navi TeamIsland - 스토리지 다리, 듀얼 양면 벤치(앉은/서있는 높이) Navi TeamIsland - 収納脚付き両面ベンチ(シット/スタンドの高さ)



#### Navi TeamIsland - Dual-Sided Bench with Storage Leg (Sit/Stand Height)

Navi TeamIsland - 双边长台配储物柜脚

Navi TeamIsland -