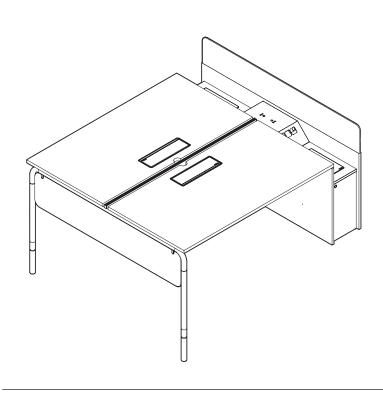

# Steelcase® Navi TeamIsland - Dual-Sided Bench with Storage Leg (Sit/Stand Height) Navi TeamIsland - 双边长台配储物柜脚 Navi TeamIsland - 스토리지 다리, 듀얼 양면 벤치(앉은/서있는 높이) (i) 20Nm Navi TeamIsland - 収納脚付き両面ベンチ (シット/スタンドの高さ) **x4** ▶ Refer to Page 3-6 (steps 1-7) for this installation. 安裝步驟請參考 第3-6 頁(步驟1-7).