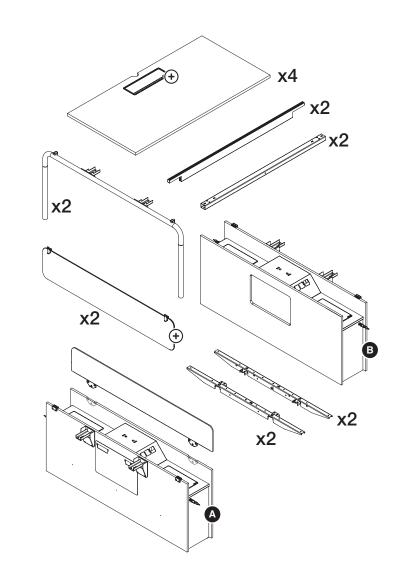

# Steelcase® Navi TeamIsland - Dual-Sided Bench with Storage Leg (Sit/Stand Height) Navi TeamIsland - 双边长台配储物柜脚 Navi TeamIsland - 스토리지 다리, 듀얼 양면 벤치(앉은/서있는 높이) (i) 20Nm Navi TeamIsland - 収納脚付き両面ベンチ (シット/スタンドの高さ) **x4** ▶ Refer to Page 3-6 (steps 1-7) for this installation. 安裝步驟請參考 第3-6 頁(步驟1-7).