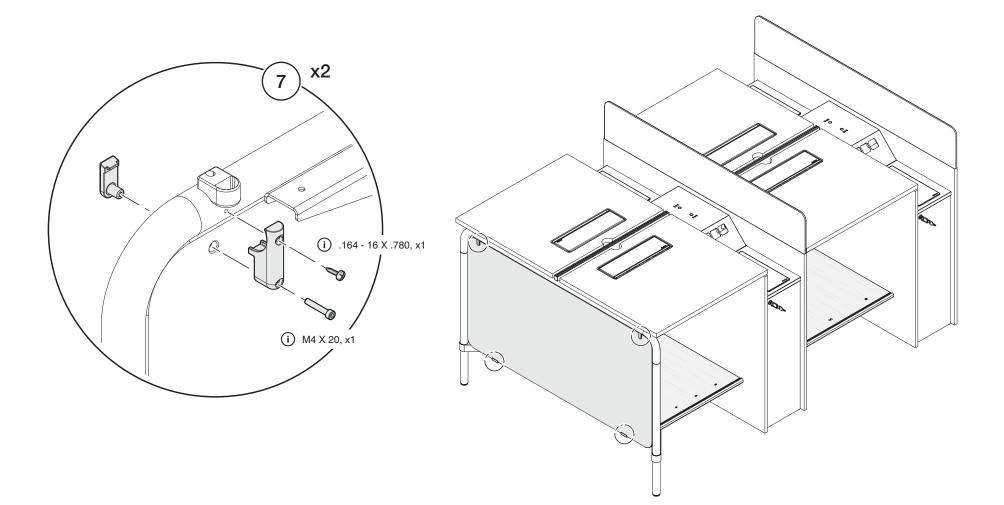

orage Leg (Sit/Stand Height)

Navi TeamIsland - 双边长台配储物柜脚

Navi TeamIsland - 스토리지 다리, 듀얼 양면 벤치(앉은/서있는 높이) Navi TeamIsland - 収納脚付き両面ベンチ(シット/スタンドの高さ)



August 2016

Page 47 of 69

#### Navi TeamIsland - Dual-Sided Bench with Storage Leg (Sit/Stand Height)

Navi TeamIsland - 双边长台配储物柜脚

Navi TeamIsland - 스토리지 다리, 듀얼 양면 벤치(앉은/서있는 높이) Navi TeamIsland - 収納脚付き両面ベンチ(シット/スタンドの高さ)



#### Navi TeamIsland - Dual-Sided Bench with Storage Leg (Sit/Stand Height)

Navi TeamIsland - 双边长台配储物柜脚

Navi TeamIsland - 스토리지 다리, 듀얼 양면 벤치(앉은/서있는 높이) Navi TeamIsland - 収納脚付き両面ベンチ(シット/スタンドの高さ)





August 2016 Page 49 of 69

#### Navi TeamIsland - Dual-Sided Bench with Storage Leg (Sit/Stand Height)

Navi TeamIsland - 双边长台配储物柜脚

Navi TeamIsland - 스토리지 다리, 듀얼 양면 벤치(앉은/서있는 높이) Navi TeamIsland - 収納脚付き両面ベンチ(シット/スタンドの高さ)



August 2016 Page 50 of 69

#### Navi TeamIsland - Dual-Sided Bench with Storage Leg (Sit/Stand Height)

Navi TeamIsland - 双边长台配储物柜脚

Navi TeamIsland - 스토리지 다리, 듀얼 양면 벤치(앉은/서있는 높이) Navi TeamIsland - 収納脚付き両面ベンチ(シット/スタンドの高さ)









Optional选项선택 항목選択

#### Navi TeamIsland - Dual-Sided Bench with Storage Leg (Sit/Stand Height)

Navi TeamIsland - 双边长台配储物柜脚

**1** 

Navi TeamIsland - 스토리지 다리, 듀얼 양면 벤치(앉은/서있는 높이) Navi TeamIsland - 収納脚付き両面ベンチ(シット/スタンドの高さ)



#### Navi TeamIsland - Dual-Sided Bench with Storage Leg (Sit/Stand Height)

Navi TeamIsland - 双边长台配储物柜脚

Navi TeamIsland - 스토리지 다리, 듀얼 양면 벤치(앉은/서있는 높이) Navi TeamIsland - 収納脚付き両面ベンチ(シット/スタンドの高さ)



August 2016 Page 53 of 69

#### Navi TeamIsland - Dual-Sided Bench with Storage Leg (Sit/Stand Height)

Navi TeamIsland - 双边长台配储物柜脚

3

Navi Tea