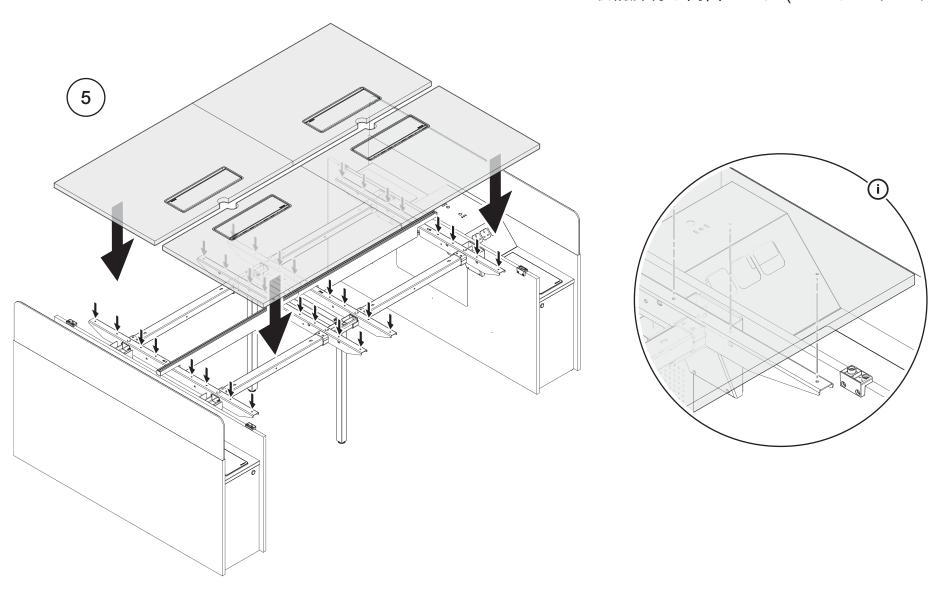

m Navi TeamIsland - 収納脚付き両面ベンチ (シット/スタンドの高さ) **x4** ▶ Refer to Page 3-6 (steps 1-7) for this installation. 安裝步驟請參考 第3-6 頁(步驟1-7).

August 2016

이 설치에 관해 페이지 3-6 (단계 1-7)을 참조.

この設置については、3-6ページを参照してください(ステップ 1-7).

## Navi TeamIsland - Dual-Sided Bench with Storage Leg (Sit/Stand Height)

Navi TeamIsland - 双边长台配储物柜脚

Navi TeamIsland - 스토리지 다리, 듀얼 양면 벤치(앉은/서있는 높이) Navi TeamIsland - 収納脚付き両面ベンチ(シット/スタンドの高さ)



## Navi TeamIsland - Dual-Sided Bench with Storage Leg (Sit/Stand Height)

Navi TeamIsland - 双边长台配储物柜脚

Navi TeamIsland - 스토리지 다리, 듀얼 양면 벤치(앉은/서있는 높이) Navi TeamIsland - 収納脚付き両面ベンチ(シット/スタンドの高さ)



## Navi TeamIsland - Dual-Sided Bench with Storage Leg (Sit/Stand Height)

Navi TeamIsland - 双边长台配储物柜脚

Navi TeamIsland - 스토리지 다리, 듀얼 양면 벤치(앉은/서있는 높이) Navi TeamIsland - 収納脚付き両面ベンチ(シット/スタンドの高さ)



## Navi TeamIsland - Dual-Sided Bench with Storage Leg (Sit/Stand Height)

Navi TeamIsland - 双边长台配储物柜脚

Navi TeamIsland - 스토리지 다리, 듀얼 양면 벤치(앉은/서있는 높이) Navi TeamIsland - 収納脚付き両面ベンチ(シット/スタンドの高さ)



August 2016 Page 25 of 69

## Navi TeamIsland - Dual-Sided Bench with Storage Leg (Sit/Stand Height)

Navi TeamIsland - 双边长台配储物柜脚

Navi TeamIsland - 스토리지 다리, 듀얼 양면 벤치(앉은/서있는 높이) Navi TeamIsland - 収納脚付き両面ベンチ(シット/スタンドの高さ)



August 2016 Page 26 of 69

## Navi TeamIsland - Dual-Sided Bench with Storage Leg (Sit/Stand Height)

Navi TeamIsland - 双边长台配储物柜脚

Navi TeamIsland - 스토리지 다리, 듀얼 양면 벤치(앉은/서있는 높이) Navi TeamIsland - 収納脚付き両面ベンチ(シット/スタンドの高さ)





August 2016 Page 27 of 69

## Navi TeamIsland - Dual-Sided Bench with Storage Leg (Sit/Stand Height)

Navi TeamIsland - 双边长台配储物柜脚

Navi TeamIsland - 스토리지