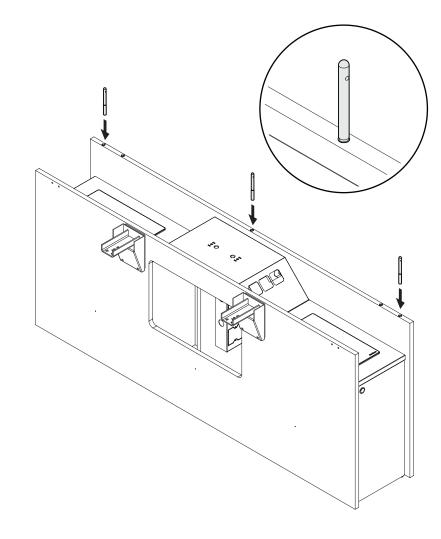

## Navi TeamIsland - Dual-Sided Bench with Storage Leg (Sit/Stand Height)

Navi TeamIsland - 双边长台配储物柜脚

Navi TeamIsland - 스토리지 다리, 듀얼 양면 벤치(앉은/서있는 높이) Navi TeamIsland - 収納脚付き両面ベンチ(シット/スタンドの高さ)