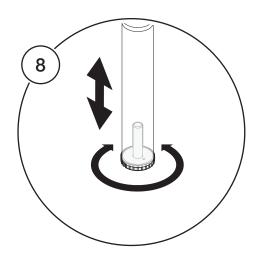

# Steelcase® Navi TeamIsland - Dual-Sided Bench with Storage Leg (Sit/Stand Height) Navi TeamIsland - 双边长台配储物柜脚 Navi TeamIsland - 스토리지 다리, 듀얼 양면 벤치(앉은/서있는 높이) (i) 20Nm Navi TeamIsland - 収納脚付き両面ベンチ (シット/スタンドの高さ) **x4** ▶ Refer to Page 3-6 (steps 1-7) for this installation. 安裝步驟請參考 第3-6 頁(步驟1-7).