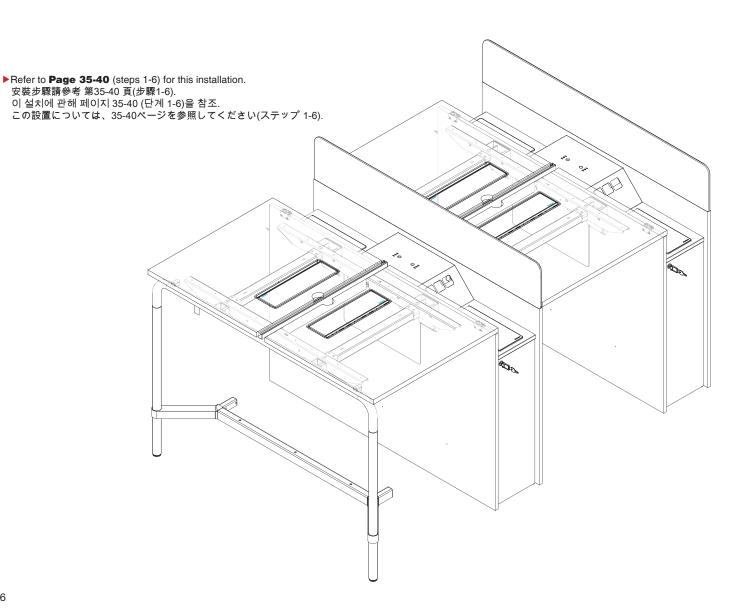

#### Navi TeamIsland - Dual-Sided Bench with Storage Leg (Sit/Stand Height)

Navi TeamIsland - 双边长台配储物柜脚

Navi TeamIsland - 스토리지 다리, 듀얼 양면 벤치(앉은/서있는 높이) Navi TeamIsland - 収納脚付き両面ベンチ(シット/スタンドの高さ)

- **1** ▶ Refer to **Page 20-26** (steps 1-7) for this installation. 安裝步驟請參考 第20-26 頁(步驟1-7). 이 설치에 관해 페이지 20-26 (단계 1-7)을 참조.
  - 이 설치에 관해 페이지 20-26 (단계 1-7)을 참조. この設置については、20-26ページを参照してください(ステップ 1-7).