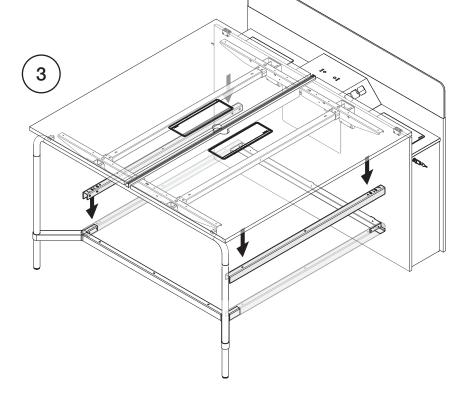

## Navi TeamIsland - Dual-Sided Bench with Storage Leg (Sit/Stand Height)

Navi TeamIsland - 双边长台配储物柜脚