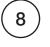

## Navi TeamIsland - Dual-Sided Bench with Storage Leg (Sit/Stand Height)

Navi TeamIsland - 双边长台配储物柜脚

Navi TeamIsland - 스토리지 다리, 듀얼 양면 벤치(앉은/서있는 높이) Navi TeamIsland - 収納脚付き両面ベンチ (シット/スタンドの高さ)

#10 X .750",

M6 X 10, x12

① .164 - 16 X .780, x2

Optional 选项 선택 항목 選択