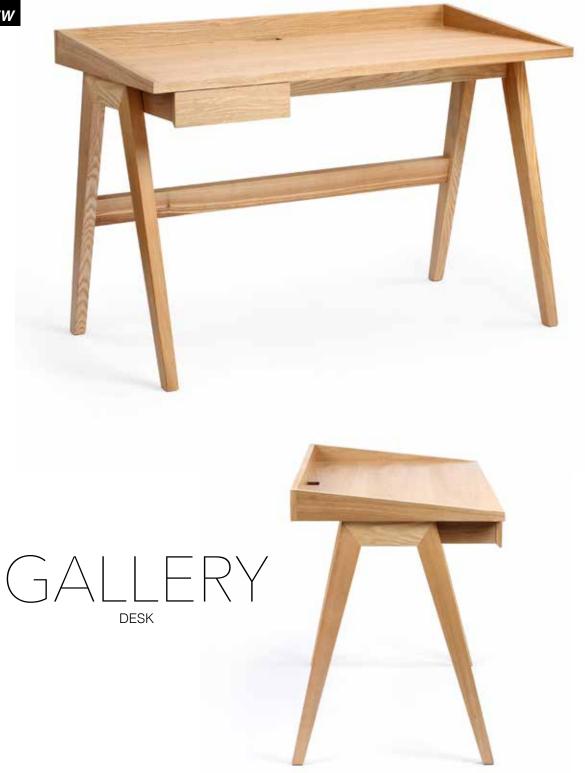

#### TABLES DINING, OCCASIONAL

INDOOR/OUTDOOR CHAIR

INDOOR/OUTDOOR
COUNTERSTOOL, BAR STOOL

white PC

black PC

black PC