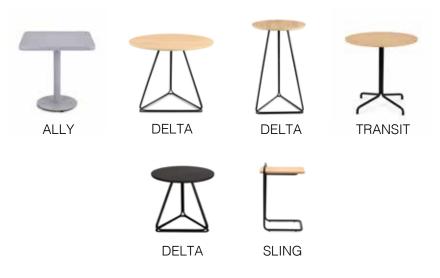

#### TABLES DINING, OCCASIONAL

INDOOR/OUTDOOR CHAIR

INDOOR/OUTDOOR
COUNTERSTOOL, BAR STOOL

white PC

black PC

black PC