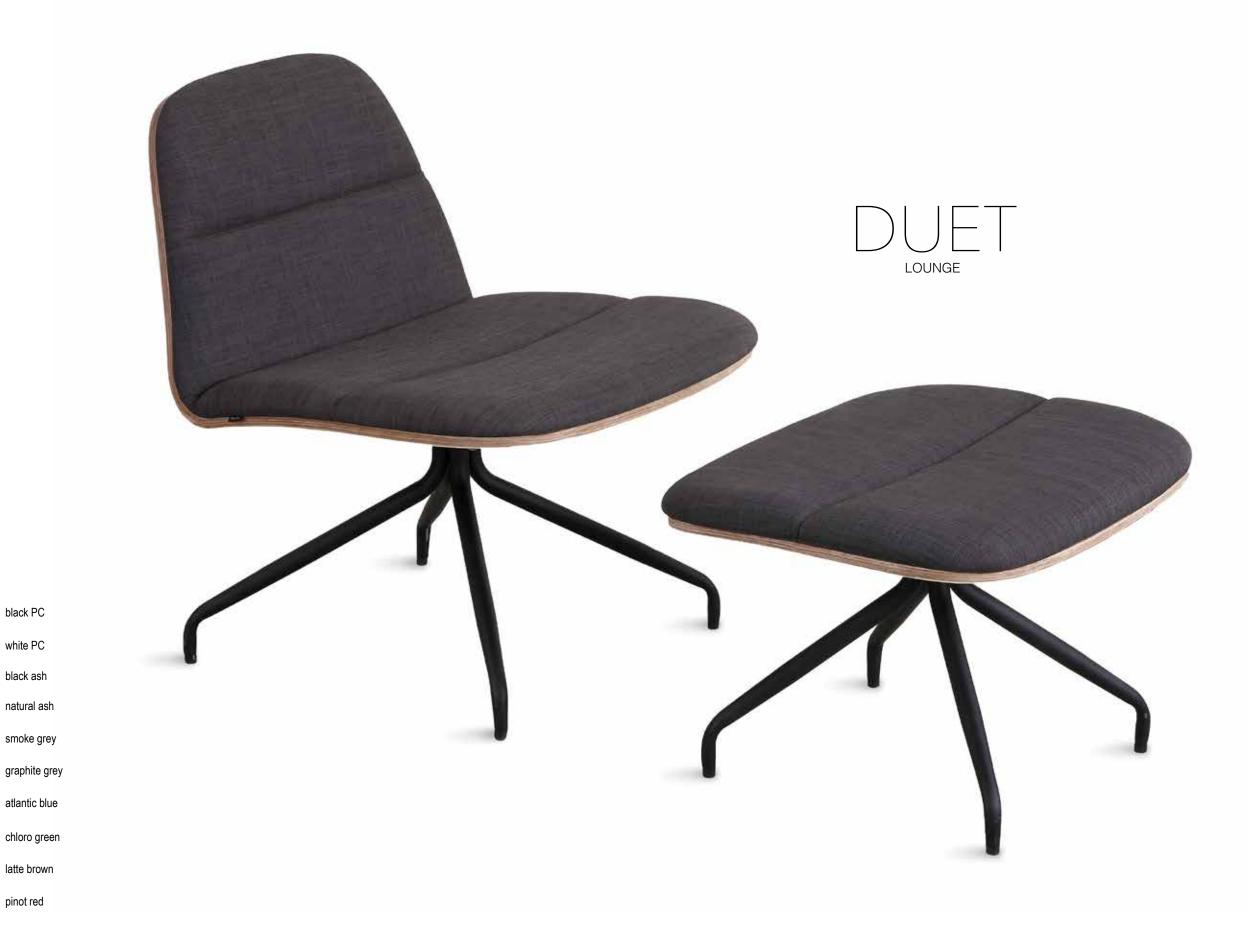

## TRANSIT

black PC

charcoal grey

dove grey

light blue

light green

black PC

white PC

black ash

natural ash

smoke grey

atlantic blue

chloro green

latte brown

pinot red