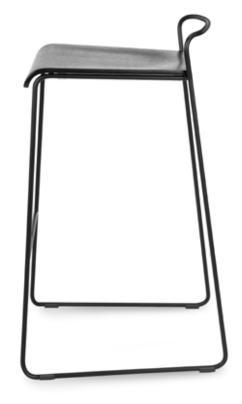

## TRANSIT

black PC

charcoal grey

dove grey

light blue

light green

black PC

white PC

black ash

natural ash

smoke grey

atlantic blue

chloro green

latte brown

pinot red