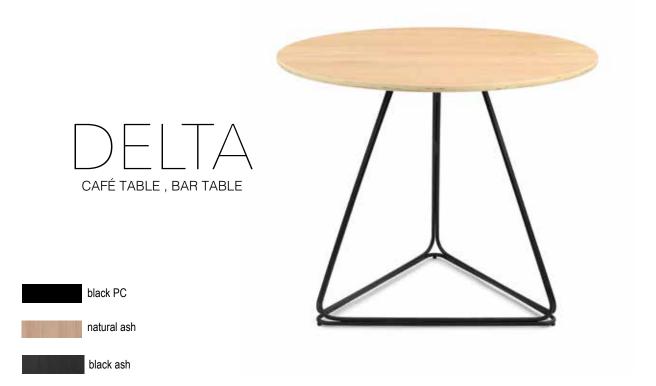

#### TABLES DINING, OCCASIONAL

INDOOR/OUTDOOR CHAIR

INDOOR/OUTDOOR
COUNTERSTOOL, BAR STOOL

white PC

black PC

black PC