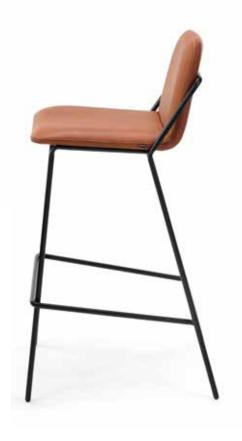

## TRANSIT

black PC

charcoal grey

dove grey

light blue

light green

black PC

white PC

black ash

natural ash

smoke grey

atlantic blue

chloro green

latte brown

pinot red