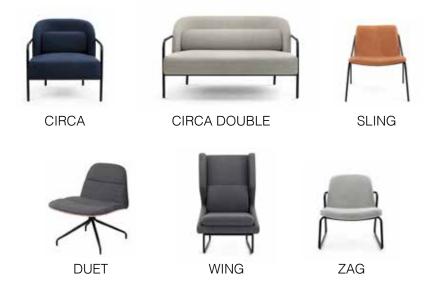

the products in the m.a.d. collection are original designs, manufactured without compromise to contract level quality standards. The collection features chairs, bar stools, lounge chairs, tables and desks geared towards the home, work and hospitality environments.

Since 2018, m.a.d has been a brand partner with Steelcase APAC, with products being specified for projects from Singapore to Beijing. We look forward to continuing our successful relationship with the Steelcase team!

The following pages highlight our current offering to Steelcase APAC. Please don't hesitate to contact us with any questions at **info@madfurnituredesign.com**.

Thanks for you interest!

-Matt, Dan & Mark

#### **PRODUCT OVERVIEW**

### SEATING CHAIRS, COUNTER + BAR STOOLS



#### STORAGE





### CHAIRS, SOFAS



#### TABLES DINING, OCCASIONAL





INDOOR/OUTDOOR CHAIR





INDOOR/OUTDOOR
COUNTERSTOOL, BAR STOOL



white PC

black PC



black PC



















### DINING CHAIR



















DETA L
DINING CHAIR



dark blue







pewter grey









PLATE OR M











# S L NG CHAIR



















## TRANSIT





















black PC

charcoal grey

dove grey

light blue

light green



black PC

white PC

black ash

natural ash

smoke grey

atlantic blue

chloro green

latte brown

pinot red



## S L LOUNGE CHAIR









LOUNGE CHAIR











black PC

lead grey

pewter grey

terra cotta







# TRANSIT





black PC

natural ash



### URBAN

MODULAR SHELVING / PLANTER



white PC



black PC





©2021 m.a.d. furniture design co., ltd.

Unit 1213, 12/F Delta House, 3