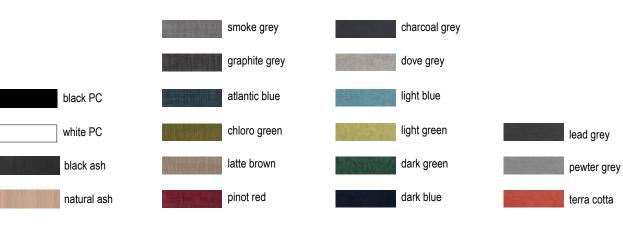

## TRANSIT

black PC

charcoal grey

dove grey

light blue

light green

black PC

white PC

black ash

natural ash

smoke grey

atlantic blue

chloro green

latte brown

pinot red