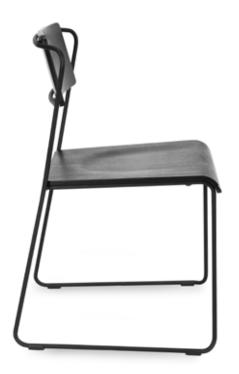

## TRANSIT

black PC

charcoal grey

dove grey

light blue

light green

black PC

white PC

black ash

natural ash

smoke grey

atlantic blue

chloro green

latte brown

pinot red