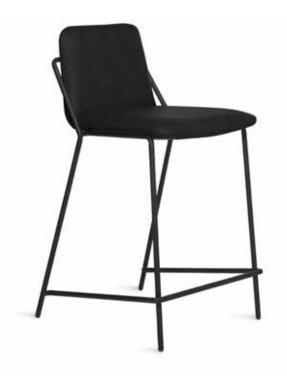

## TRANSIT

black PC

charcoal grey

dove grey

light blue

light green

black PC

white PC

black ash

natural ash

smoke grey

atlantic blue

chloro green

latte brown

pinot red