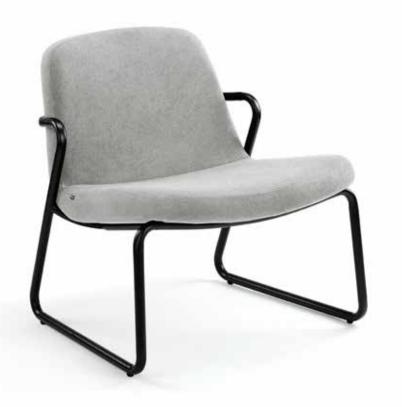

## S L LOUNGE CHAIR

LOUNGE CHAIR

black PC

lead grey

pewter grey

terra cotta