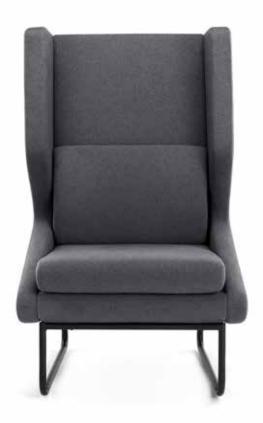

## S L LOUNGE CHAIR

LOUNGE CHAIR

black PC

lead grey

pewter grey

terra cotta