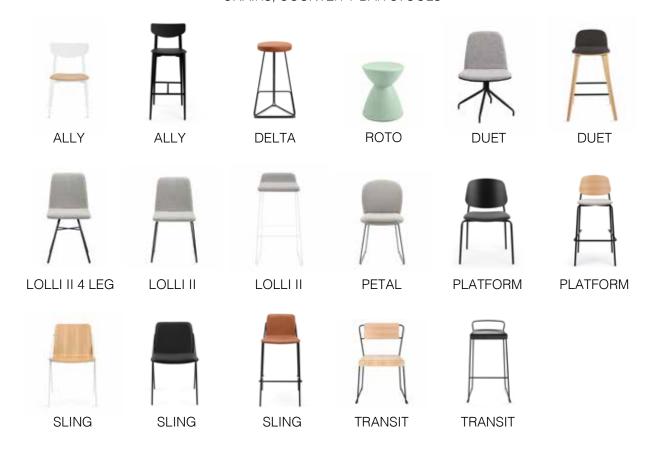

iture at an accessible price point. All the products in the m.a.d. collection are original designs, manufactured without compromise to contract level quality standards. The collection features chairs, bar stools, lounge chairs, tables and desks geared towards the home, work and hospitality environments.

Since 2018, m.a.d has been a brand partner with Steelcase APAC, with products being specified for projects from Singapore to Beijing. We look forward to continuing our successful relationship with the Steelcase team!

The following pages highlight our current offering to Steelcase APAC. Please don't hesitate to contact us with any questions at **info@madfurnituredesign.com**.

Thanks for you interest!

-Matt, Dan & Mark

#### **PRODUCT OVERVIEW**

### SEATING CHAIRS, COUNTER + BAR STOOLS



#### STORAGE





### CHAIRS, SOFAS



#### TABLES DINING, OCCASIONAL





INDOOR/OUTDOOR CHAIR





INDOOR/OUTDOOR
COUNTERSTOOL, BAR STOOL



white PC

black PC



black PC



















### DINING CHAIR



















DETA L
DINING CHAIR



dark blue







pewter grey









PLATE OR M











# S L NG CHAIR



















## TRANSIT





















black PC

charcoal grey

dove grey

light blue

light green



black PC

white PC

black ash

natural ash

smoke grey

atlantic blue

chloro green

latte brown

pinot red



## S L LOUNGE CHAIR









LOUNGE CHAIR











black PC

lead grey

pewter grey

terra cotta







# TRANSIT





black PC

natural ash



### URBAN

MODULAR SHELVING / PLANTER



white PC



black PC





©2021 m.a.d. furniture design co.