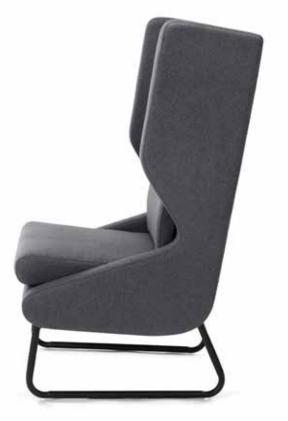

## S L LOUNGE CHAIR

LOUNGE CHAIR

black PC

lead grey

pewter grey

terra cotta