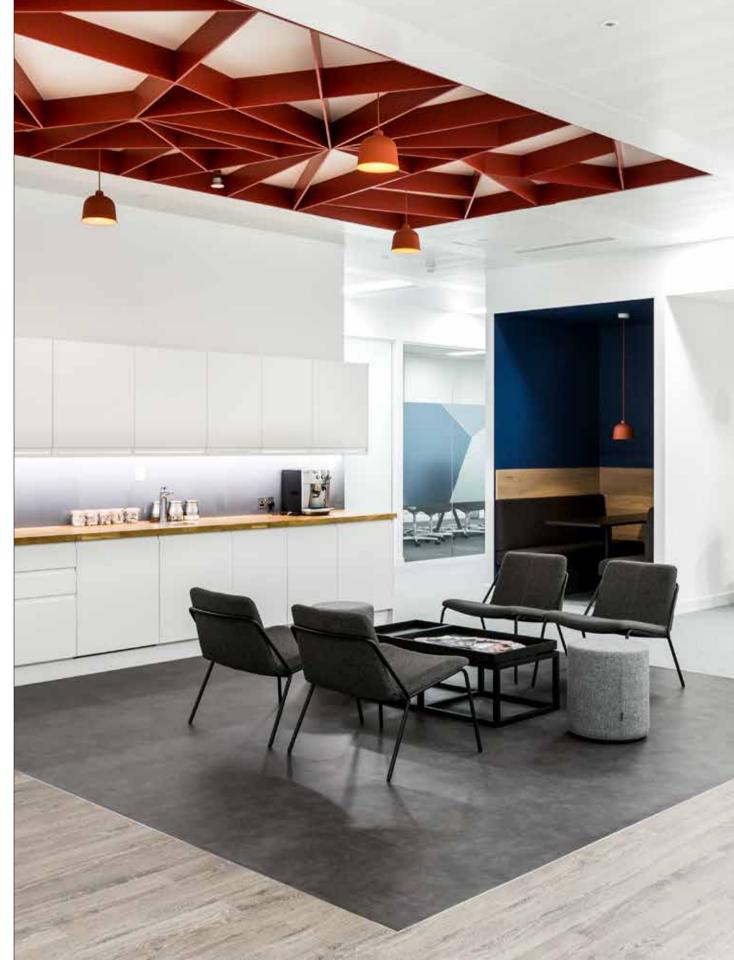

## S L LOUNGE CHAIR

LOUNGE CHAIR

black PC

lead grey

pewter grey

terra cotta