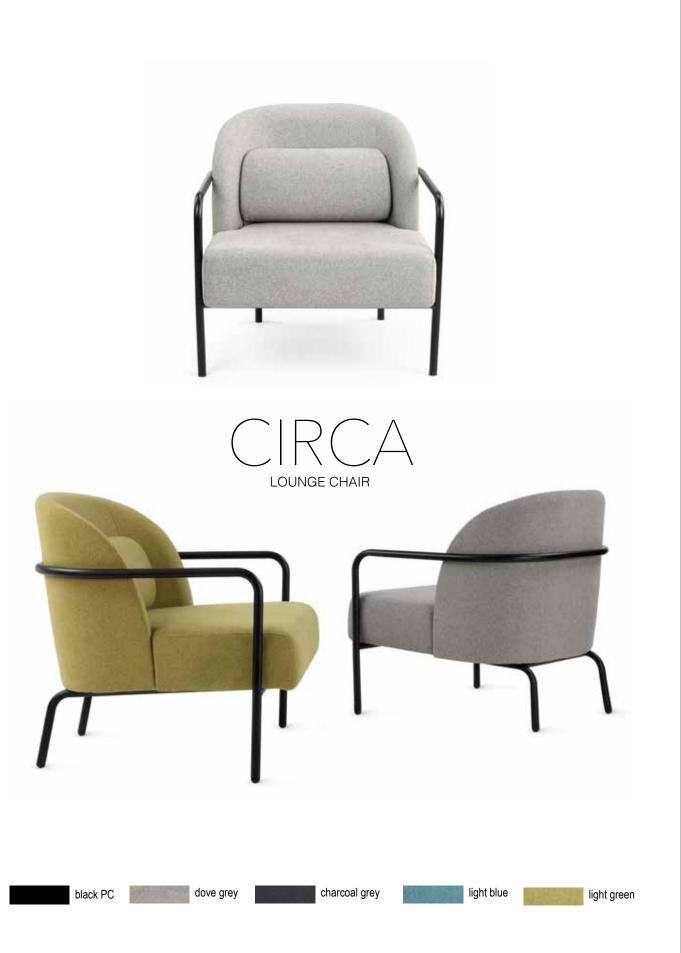

## S L LOUNGE CHAIR

LOUNGE CHAIR

black PC

lead grey

pewter grey

terra cotta