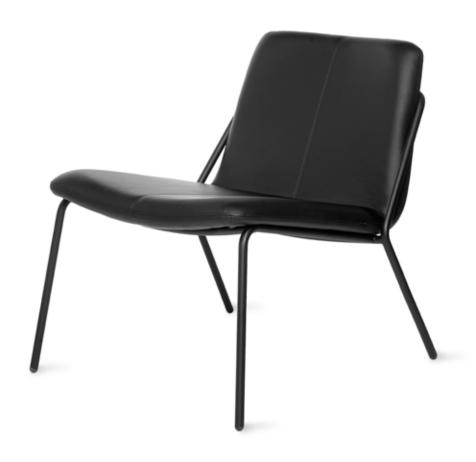

## S L LOUNGE CHAIR

LOUNGE CHAIR

black PC

lead grey

pewter grey

terra cotta