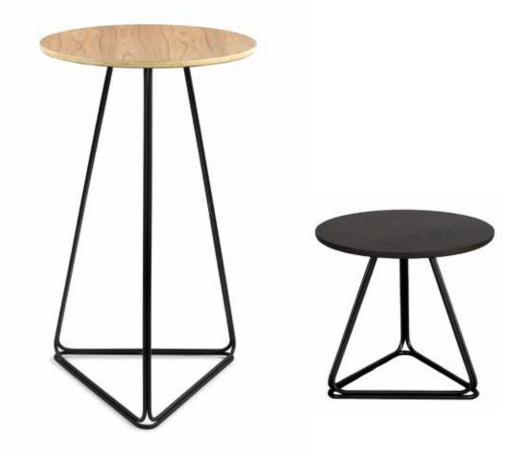

#### TABLES DINING, OCCASIONAL

INDOOR/OUTDOOR CHAIR

INDOOR/OUTDOOR
COUNTERSTOOL, BAR STOOL

white PC

black PC

black PC