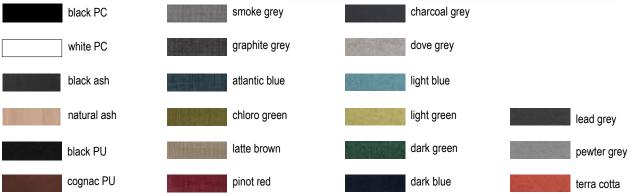

## TRANSIT

black PC

charcoal grey

dove grey

light blue

light green

black PC

white PC

black ash

natural ash

smoke grey

atlantic blue

chloro green

latte brown

pinot red