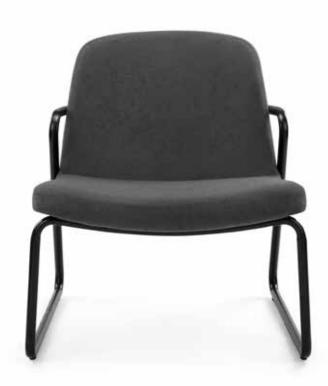

## S L LOUNGE CHAIR

LOUNGE CHAIR

black PC

lead grey

pewter grey

terra cotta