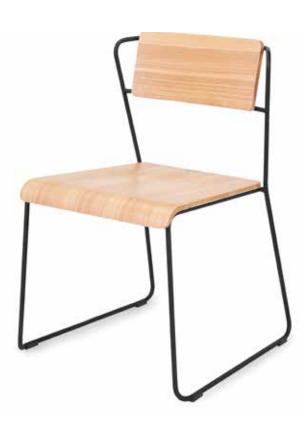

## TRANSIT

black PC

charcoal grey

dove grey

light blue

light green

black PC

white PC

black ash

natural ash

smoke grey

atlantic blue

chloro green

latte brown

pinot red