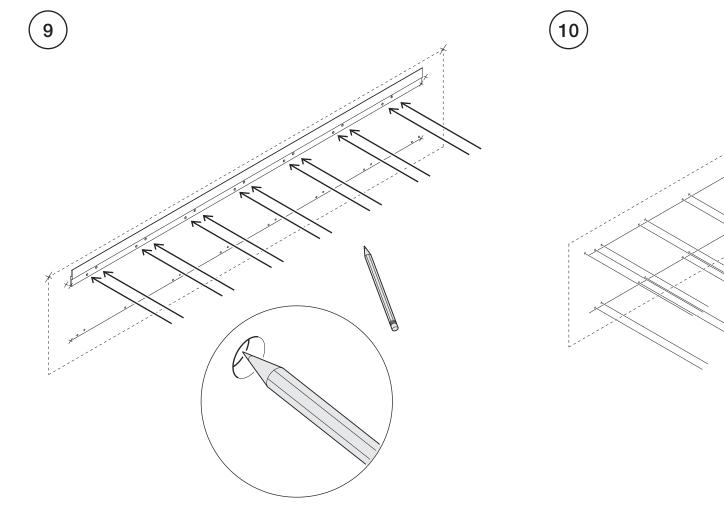

PERSONAL INJURY

安装前请仔细阅读安装说明书。

Read the entire assembly direction before beginning installation.

建筑结构复杂多变。具备资质的建筑工程师需对固定柜子的墙面设计承担责任,必须在固定柜子前确认核实安装配件是否充足,即便配件是由Steelcase提供。

Building construction varies greatly. The Building's Engineer of Record is responsible for the design of building walls which the cabinets are attached to and must verify the adequacy of the mounting hardware, even if provided by Steelcase.

建筑物的拥有人或指定的管理者须负责该产品的安装符合国家和地方法律法规的规定。

The building owner or designated agent is responsible for verifying that the installation is in compliance with all local codes and regulations.



June 2015 Page 1 of 10







### **Impact - Wall Mounted Storage**





### **Impact - Wall Mounted Storage**



### **Impact - Wall Mounted Storage**



### **Impact - Wall Mounted Storage**











### **Impact - Wall Mounted Storage**