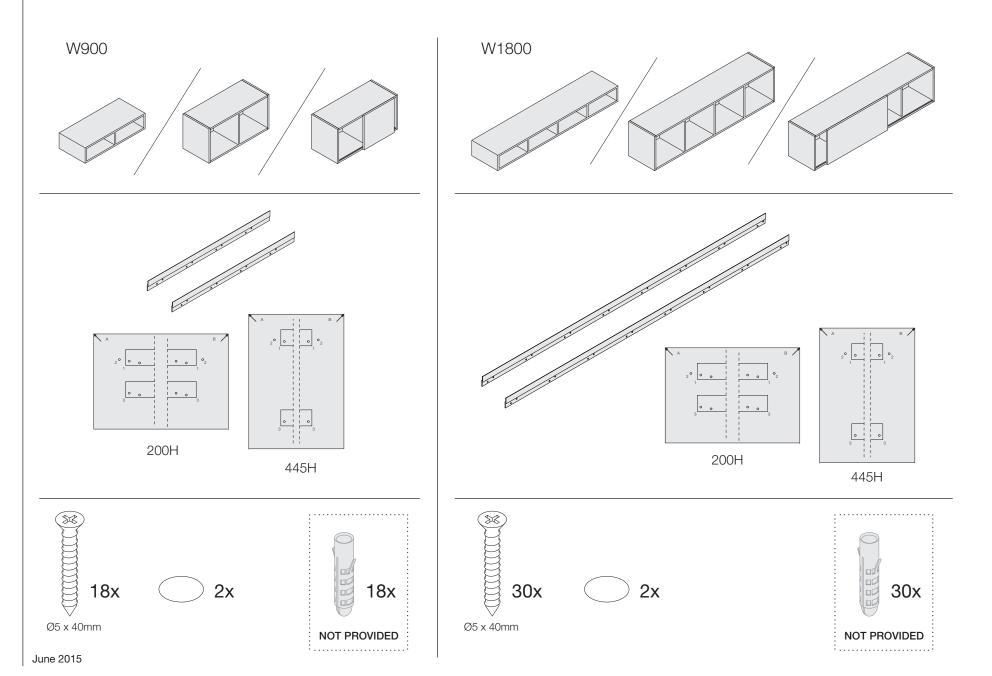

建筑结构复杂多变。具备资质的建筑工程师需对固定柜子的墙面设计承担责任,必须在固定柜子前确认核实安装配件是否充足,即便配件是由Steelcase提供。

Building construction varies greatly. The Building's Engineer of Record is responsible for the design of building walls which the cabinets are attached to and must verify the adequacy of the mounting hardware, even if provided by Steelcase.

建筑物的拥有人或指定的管理者须负责该产品的安装符合国家和地方法律法规的规定。

The building owner or designated agent is responsible for verifying that the installation is in compliance with all local codes and regulations.

June 2015 Page 1 of 10