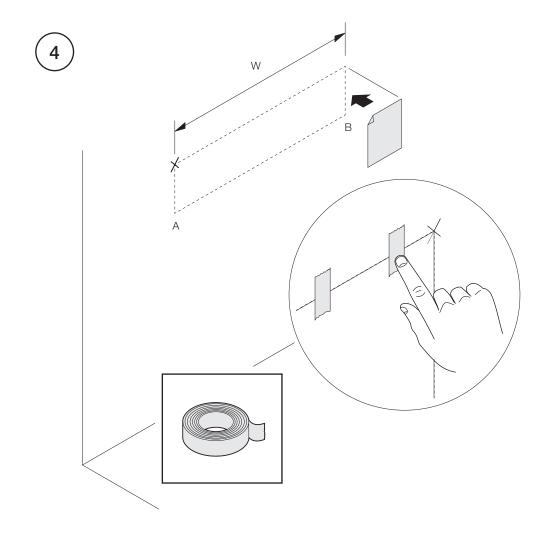

**



#### ▲ 注意 CAUTION



压倒受伤的危险! CRUSH HAZARD!

如果柜子不正确安装固定,可导致人身伤亡。 FAILURE TO PROPERLY SECURE CABINET COULD RESULT IN PERSONAL INJURY

安装前请仔细阅读安装说明书。

Read the entire assembly direction before beginning installation.

建筑结构复杂多变。具备资质的建筑工程师需对固定柜子的墙面设计承担责任,必须在固定柜子前确认核实安装配件是否充足,即便配件是由Steelcase提供。

Building construction varies greatly. The Building's Engineer of Record is responsible for the design of building walls which the cabinets are attached to and must verify the adequacy of the mounting hardware, even if provided by Steelcase.

建筑物的拥有人或指定的管理者须负责该产品的安装符合国家和地方法律法规的规定。

The building owner or designated agent is responsible for verifying that the installation is in compliance with all local codes and regulations.



June 2015 Page 1 of 10







### **Impact - Wall Mounted Storage**





### **Impact - Wall Mounted Storage**



### **Impact - Wall Mounted Storage**



### **Impact - Wall Mounted Storage**











### **Impact - Wall Mounted Storage**