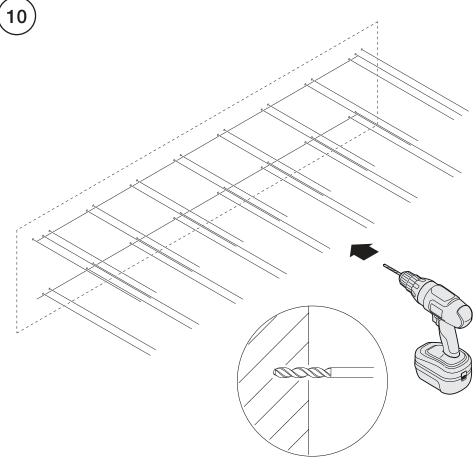

RSONAL INJURY

安装前请仔细阅读安装说明书。

Read the entire assembly direction before beginning installation.

建筑结构复杂多变。具备资质的建筑工程师需对固定柜子的墙面设计承担责任,必须在固定柜子前确认核实安装配件是否充足,即便配件是由Steelcase提供。

Building construction varies greatly. The Building's Engineer of Record is responsible for the design of building walls which the cabinets are attached to and must verify the adequacy of the mounting hardware, even if provided by Steelcase.

建筑物的拥有人或指定的管理者须负责该产品的安装符合国家和地方法律法规的规定。

The building owner or designated agent is responsible for verifying that the installation is in compliance with all local codes and regulations.



June 2015 Page 1 of 10







### **Impact - Wall Mounted Storage**





### **Impact - Wall Mounted Storage**



### **Impact - Wall Mounted Storage**



### **Impact - Wall Mounted Storage**











### **Impact - Wall Mounted Storage**