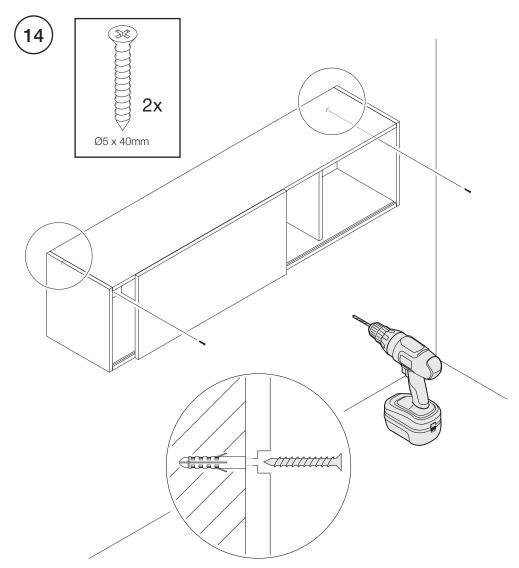

INJURY

安装前请仔细阅读安装说明书。

Read the entire assembly direction before beginning installation.

建筑结构复杂多变。具备资质的建筑工程师需对固定柜子的墙面设计承担责任,必须在固定柜子前确认核实安装配件是否充足,即便配件是由Steelcase提供。

Building construction varies greatly. The Building's Engineer of Record is responsible for the design of building walls which the cabinets are attached to and must verify the adequacy of the mounting hardware, even if provided by Steelcase.

建筑物的拥有人或指定的管理者须负责该产品的安装符合国家和地方法律法规的规定。

The building owner or designated agent is responsible for verifying that the installation is in compliance with all local codes and regulations.



June 2015 Page 1 of 10







### **Impact - Wall Mounted Storage**





### **Impact - Wall Mounted Storage**



### **Impact - Wall Mounted Storage**



### **Impact - Wall Mounted Storage**











### **Impact - Wall Mounted Storage**