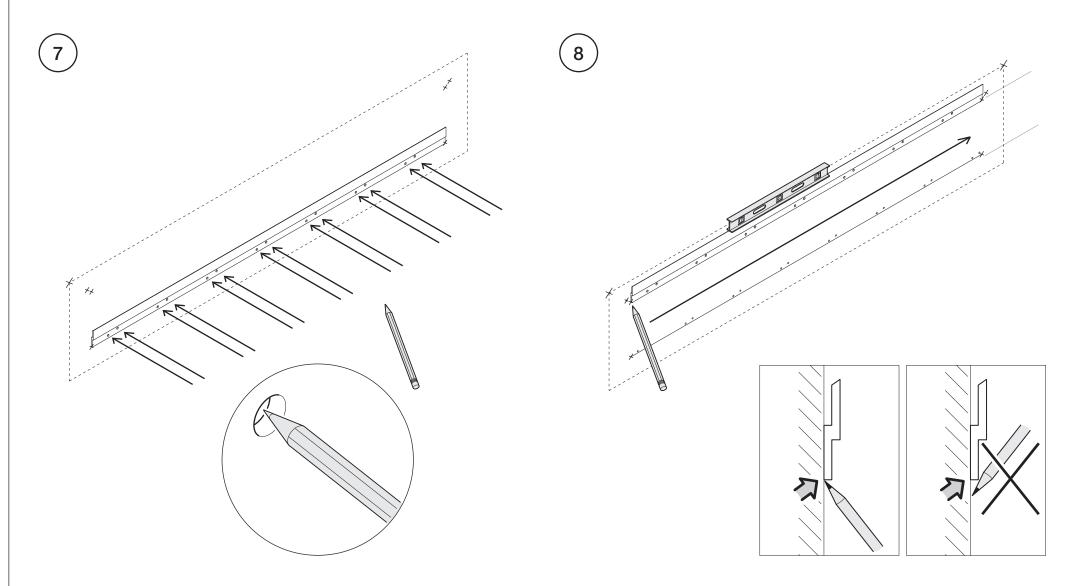

PROPERLY SECURE CABINET COULD RESULT IN PERSONAL INJURY

安装前请仔细阅读安装说明书。

Read the entire assembly direction before beginning installation.

建筑结构复杂多变。具备资质的建筑工程师需对固定柜子的墙面设计承担责任,必须在固定柜子前确认核实安装配件是否充足,即便配件是由Steelcase提供。

Building construction varies greatly. The Building's Engineer of Record is responsible for the design of building walls which the cabinets are attached to and must verify the adequacy of the mounting hardware, even if provided by Steelcase.

建筑物的拥有人或指定的管理者须负责该产品的安装符合国家和地方法律法规的规定。

The building owner or designated agent is responsible for verifying that the installation is in compliance with all local codes and regulations.



June 2015 Page 1 of 10







### **Impact - Wall Mounted Storage**





### **Impact - Wall Mounted Storage**



### **Impact - Wall Mounted Storage**



### **Impact - Wall Mounted Storage**











### **Impact - Wall Mounted Storage**