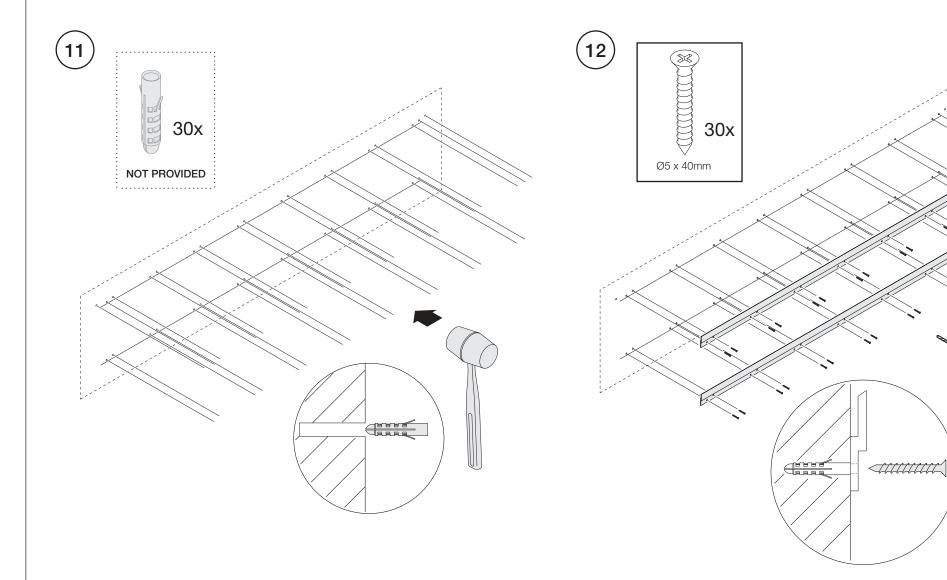

ONAL INJURY

安装前请仔细阅读安装说明书。

Read the entire assembly direction before beginning installation.

建筑结构复杂多变。具备资质的建筑工程师需对固定柜子的墙面设计承担责任,必须在固定柜子前确认核实安装配件是否充足,即便配件是由Steelcase提供。

Building construction varies greatly. The Building's Engineer of Record is responsible for the design of building walls which the cabinets are attached to and must verify the adequacy of the mounting hardware, even if provided by Steelcase.

建筑物的拥有人或指定的管理者须负责该产品的安装符合国家和地方法律法规的规定。

The building owner or designated agent is responsible for verifying that the installation is in compliance with all local codes and regulations.



June 2015 Page 1 of 10







### **Impact - Wall Mounted Storage**





### **Impact - Wall Mounted Storage**



### **Impact - Wall Mounted Storage**



### **Impact - Wall Mounted Storage**











### **Impact - Wall Mounted Storage**