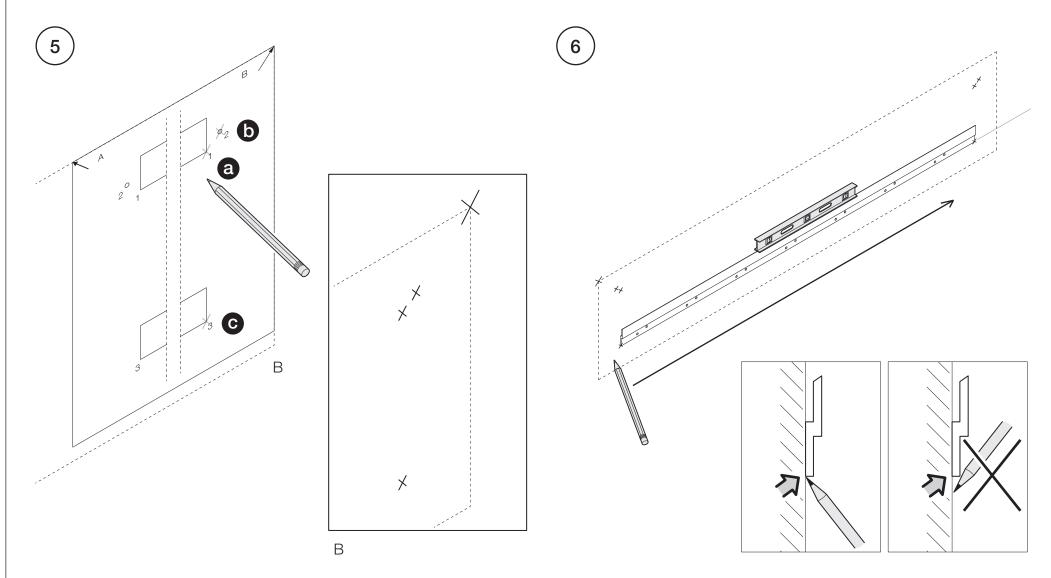

HAZARD!

如果柜子不正确安装固定,可导致人身伤亡。 FAILURE TO PROPERLY SECURE CABINET COULD RESULT IN PERSONAL INJURY

安装前请仔细阅读安装说明书。

Read the entire assembly direction before beginning installation.

建筑结构复杂多变。具备资质的建筑工程师需对固定柜子的墙面设计承担责任,必须在固定柜子前确认核实安装配件是否充足,即便配件是由Steelcase提供。

Building construction varies greatly. The Building's Engineer of Record is responsible for the design of building walls which the cabinets are attached to and must verify the adequacy of the mounting hardware, even if provided by Steelcase.

建筑物的拥有人或指定的管理者须负责该产品的安装符合国家和地方法律法规的规定。

The building owner or designated agent is responsible for verifying that the installation is in compliance with all local codes and regulations.



June 2015 Page 1 of 10







### **Impact - Wall Mounted Storage**





### **Impact - Wall Mounted Storage**



### **Impact - Wall Mounted Storage**



### **Impact - Wall Mounted Storage**











### **Impact - Wall Mounted Storage**