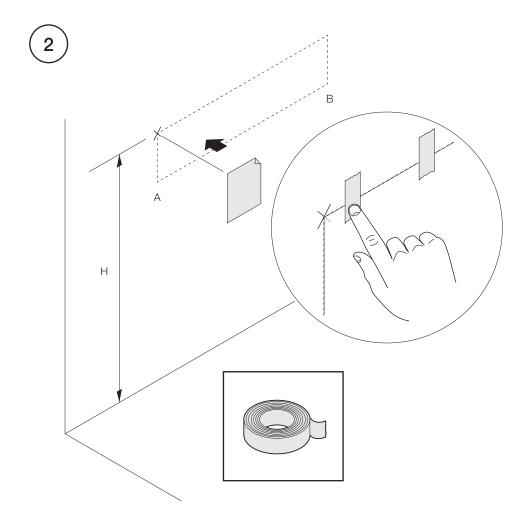

### **Impact - Wall Mounted Storage**



#### ▲ 注意 CAUTION



压倒受伤的危险! CRUSH HAZARD!

如果柜子不正确安装固定,可导致人身伤亡。 FAILURE TO PROPERLY SECURE CABINET COULD RESULT IN PERSONAL INJURY

安装前请仔细阅读安装说明书。

Read the entire assembly direction before beginning installation.

建筑结构复杂多变。具备资质的建筑工程师需对固定柜子的墙面设计承担责任,必须在固定柜子前确认核实安装配件是否充足,即便配件是由Steelcase提供。

Building construction varies greatly. The Building's Engineer of Record is responsible for the design of building walls which the cabinets are attached to and must verify the adequacy of the mounting hardware, even if provided by Steelcase.

建筑物的拥有人或指定的管理者须负责该产品的安装符合国家和地方法律法规的规定。

The building owner or designated agent is responsible for verifying that the installation is in compliance with all local codes and regulations.



June 2015 Page 1 of 10







### **Impact - Wall Mounted Storage**





### **Impact - Wall Mounted Storage**



### **Impact - Wall Mounted Storage**



### **Impact - Wall Mounted Storage**











### **Impact - Wall Mounted Storage**