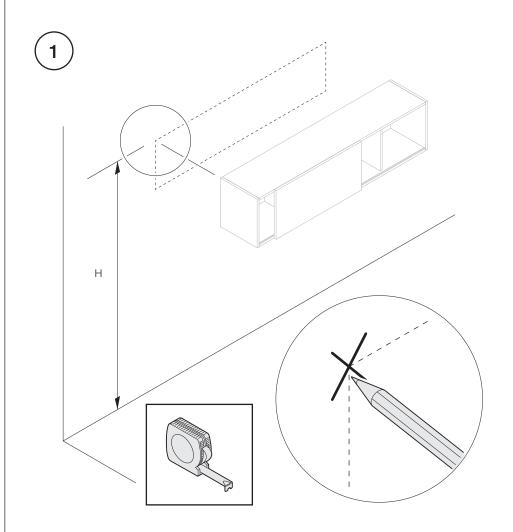

### **Impact - Wall Mounted Storage**



#### ▲ 注意 CAUTION



压倒受伤的危险! CRUSH HAZARD!

如果柜子不正确安装固定,可导致人身伤亡。 FAILURE TO PROPERLY SECURE CABINET COULD RESULT IN PERSONAL INJURY

安装前请仔细阅读安装说明书。

Read the entire assembly direction before beginning installation.

建筑结构复杂多变。具备资质的建筑工程师需对固定柜子的墙面设计承担责任,必须在固定柜子前确认核实安装配件是否充足,即便配件是由Steelcase提供。

Building construction varies greatly. The Building's Engineer of Record is responsible for the design of building walls which the cabinets are attached to and must verify the adequacy of the mounting hardware, even if provided by Steelcase.

建筑物的拥有人或指定的管理者须负责该产品的安装符合国家和地方法律法规的规定。

The building owner or designated agent is responsible for verifying that the installation is in compliance with all local codes and regulations.



June 2015 Page 1 of 10







### **Impact - Wall Mounted Storage**





### **Impact - Wall Mounted Storage**



### **Impact - Wall Mounted Storage**



### **Impact - Wall Mounted Storage**











### **Impact - Wall Mounted Storage**