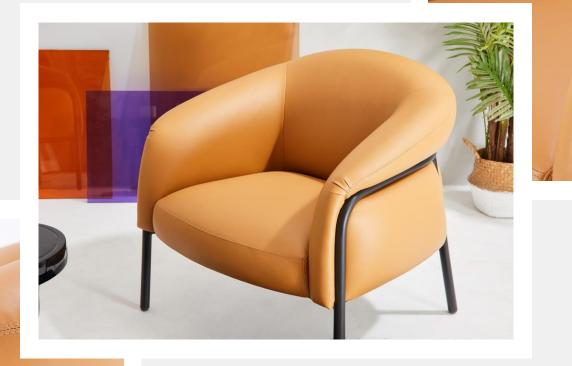

The generously proportioned seat volumes is made of high resiliency sponge.

The inspiration derived from Hokkaido bread as it is ultimate soft and springy.

Belly lounge chair evoke relaxation mood at first sight. It features a refined aesthetics, timelessness and an aura of noble.