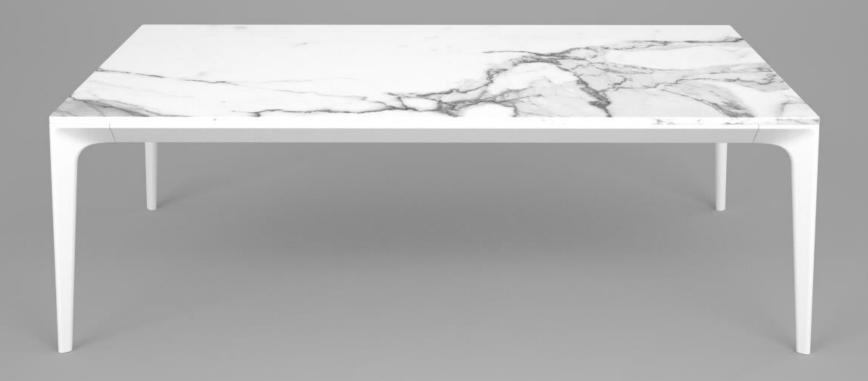

#### DADA COFFEE TABLE

Design by Micky Wang & Alex Chai

Dada table brilliantly balances aluminum tapered legs with different top.

Marble top is one of the favorite furnishing items that can perfectly creates a sense of stylish of luxury and elegant visual.

This stylish piece is contemporary and versatile that anyone would love to have. The table was baptized the name dada is due to the footsteps of high heel while the aluminum tapered legs visualize the heels.

Its seductive design of dada table are compatible with collaboration areas, libraries as well as residential spaces.