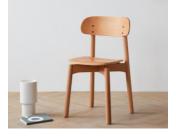

#### SHEEP CHAIR

Design by Wendy Liu & Alex Chai

The wooden chair design perfectly presented its raw beauty. Sheep chair was born as an epitome of wood craftmanship.

Sheep Chair integrated the concept of comfortable, gentle, warm and durable. It conceived with materials of great resistance and durability.