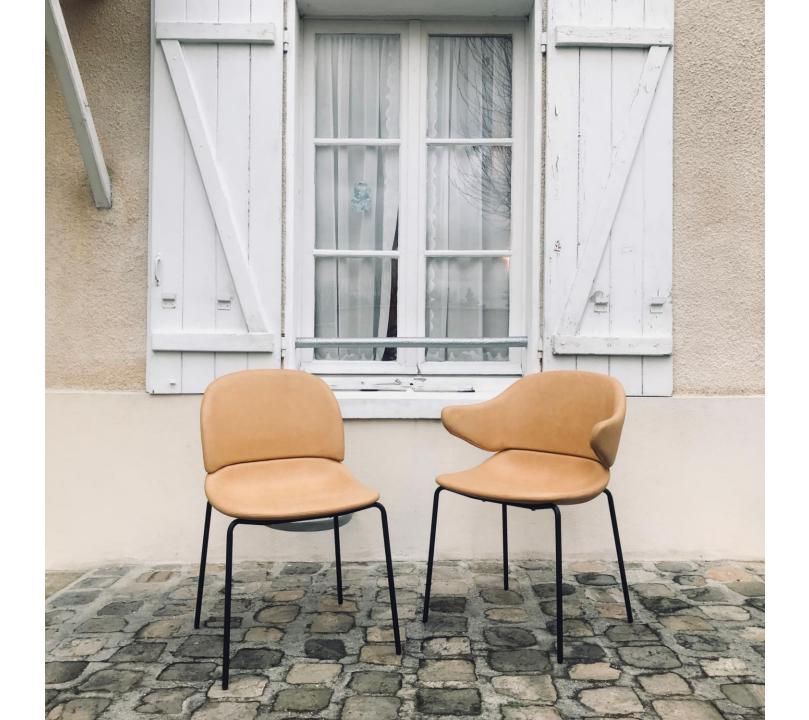

The feature of the product has perfectly transmitted the concept of hug as the elegant curve allow you to sag in and naturally adapt a comfortable sitting position. Integral product gives you a warm embrace.

The upholstery stuffed with high-resiliency sponge, it delivers outstanding comfort, envelops you a warm embrace.

The comfort of product has taken over the first sight as the material of upholstery has high resiliency which offer unparalleled comfort.