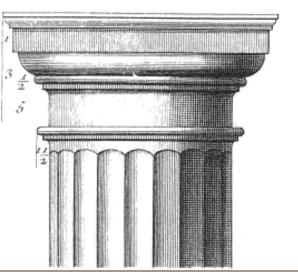

### **DORIC TABLE**

Design by Carlos Chen

Doric table was born as a coffee table which inspired by the feature of Greek pillar and conceived with contemporary technology.

Doric table can function nested together or individually alone. The stacked Doric table is a able to create distinct aesthetics in any spaces. It is ideal to support a laptop, remote control, or a cup of coffee.