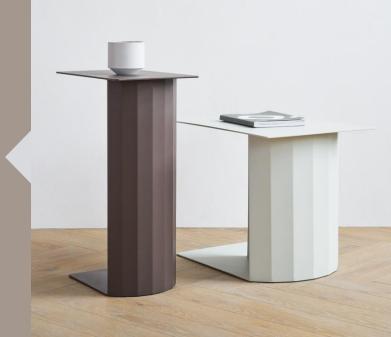

### **DORIC TABLE**

Design by Carlos Chen

Doric table was born as a coffee table which inspired by the feature of Greek pillar and conceived with contemporary technology.

Doric table can function nested together or individually alone. The stacked Doric table is a able to create distinct aesthetics in any spaces. It is ideal to support a laptop, remote control, or a cup of coffee.