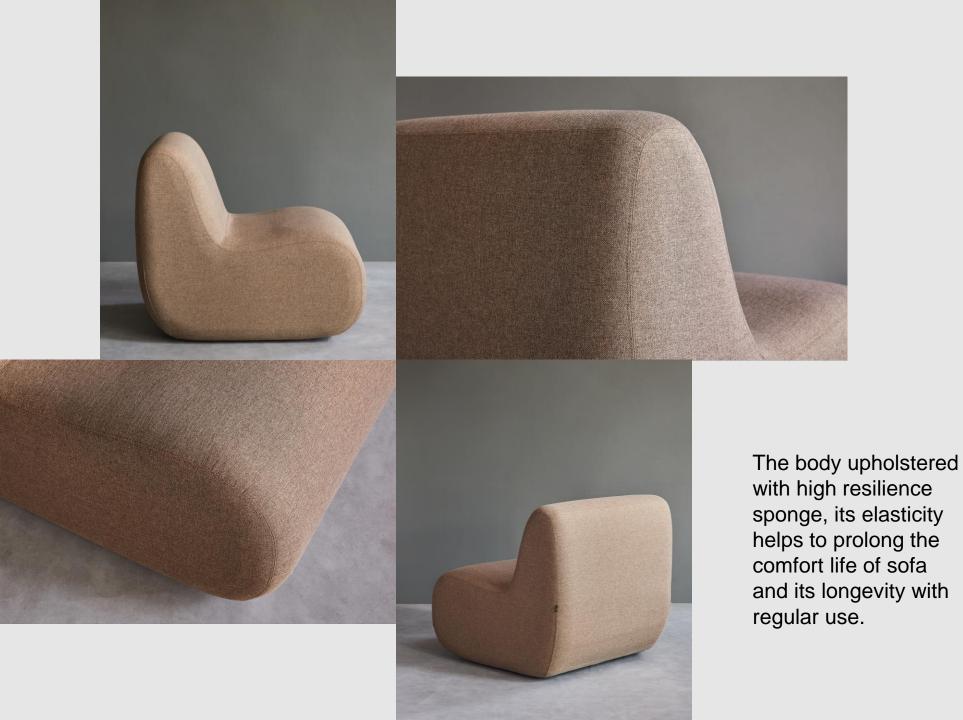

The generously proportioned seat volumes is made of high resiliency sponge.

The inspiration derived from Hokkaido bread as it is ultimate soft and springy.

Belly lounge chair evoke relaxation mood at first sight. It features a refined aesthetics, timelessness and an aura of noble.