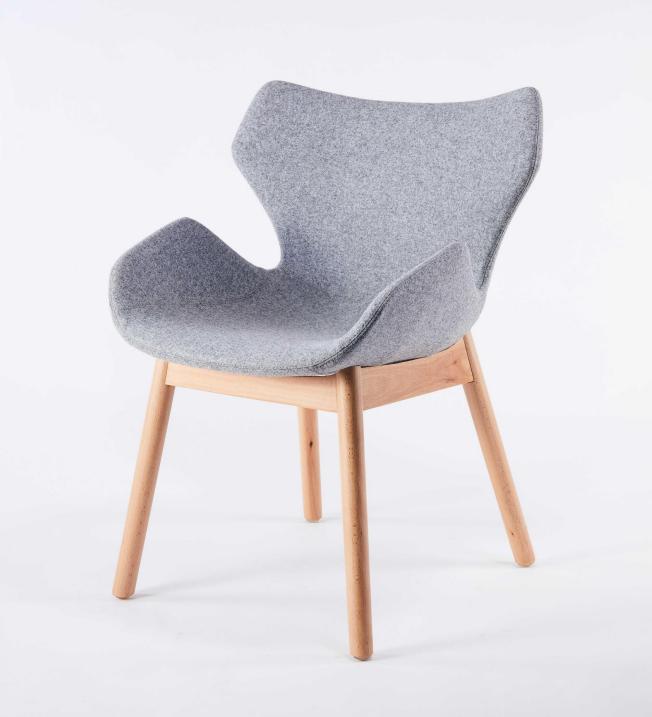

## **WINGS CHAIR**

Design by Wendy Liu & Alex Chai

The armrest with succinct lines represent the wings of swan and the sophisticated appearance is bound to be stunning.

Wings chair is a piece prepared to be observed from any angle, it surprises us with its details and design.

The upholstery stuffed with high-resiliency sponge, it delivers outstanding comfort, envelops you a warm embrace.

The comfort of product has taken over the first sight as the material of upholstery has high resiliency which offer unparalleled comfort.