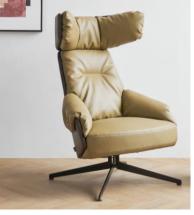

## **WINGS CHAIR**

Design by Wendy Liu & Alex Chai

The armrest with succinct lines represent the wings of swan and the sophisticated appearance is bound to be stunning.

Wings chair is a piece prepared to be observed from any angle, it surprises us with its details and design.

The upholstery stuffed with high-resiliency sponge, it delivers outstanding comfort, envelops you a warm embrace.

The comfort of product has taken over the first sight as the material of upholstery has high resiliency which offer unparalleled comfort.