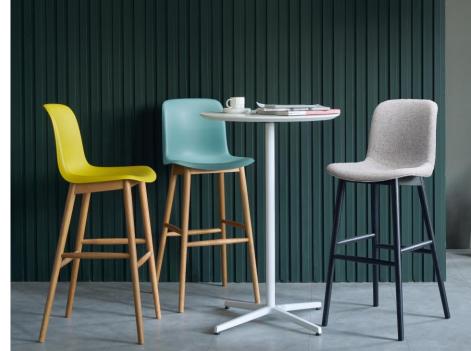

#### **NEST BARSTOOL**

Design by Grado R&D

Designer spent most of his childhood on the mountain, there is where he gained the inspiration. Bird nest inspired him to create a barstool with minimalist aesthetics, solidity and visual strength of a bird nest.

#### **Special Design**

The concave of upholstery amplified the details of bird nest while the base perfectly transmitted the idea of bird nest on a branch.

It is a seat that can reward the users with warmth, homey and extraordinary comfort.