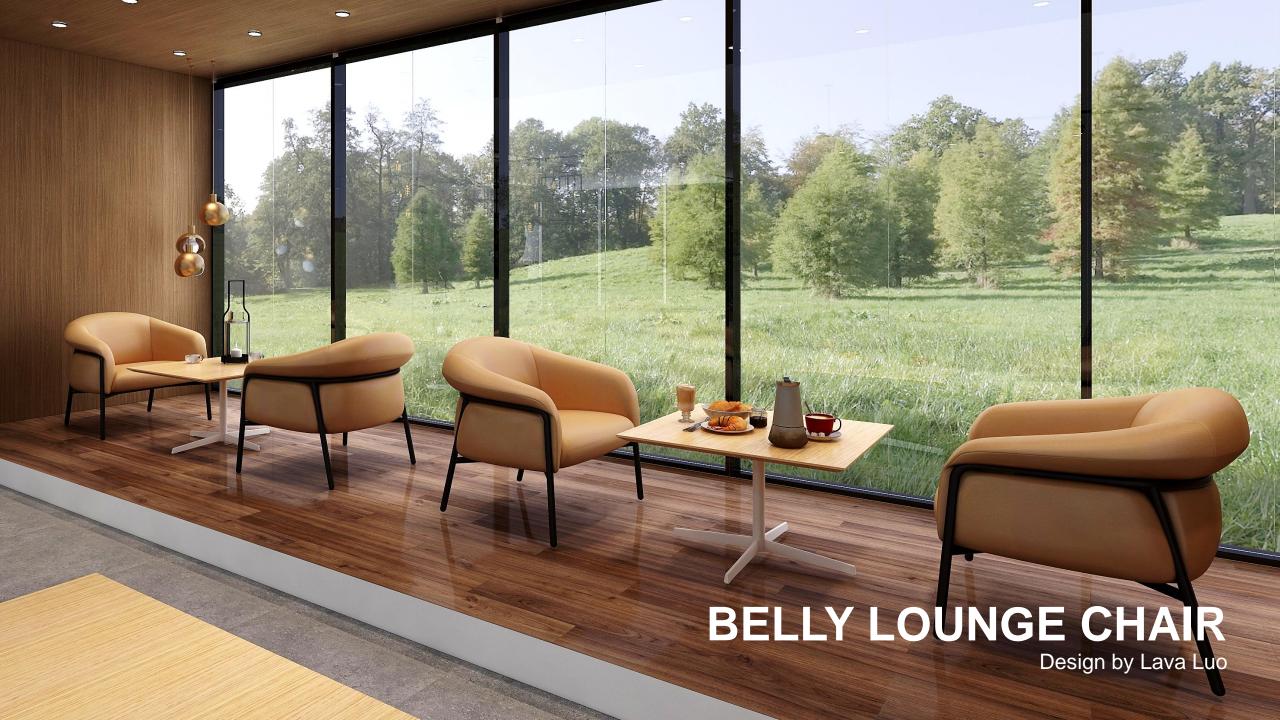

The generously proportioned seat volumes is made of high resiliency sponge.

The inspiration derived from Hokkaido bread as it is ultimate soft and springy.

Belly lounge chair evoke relaxation mood at first sight. It features a refined aesthetics, timelessness and an aura of noble.