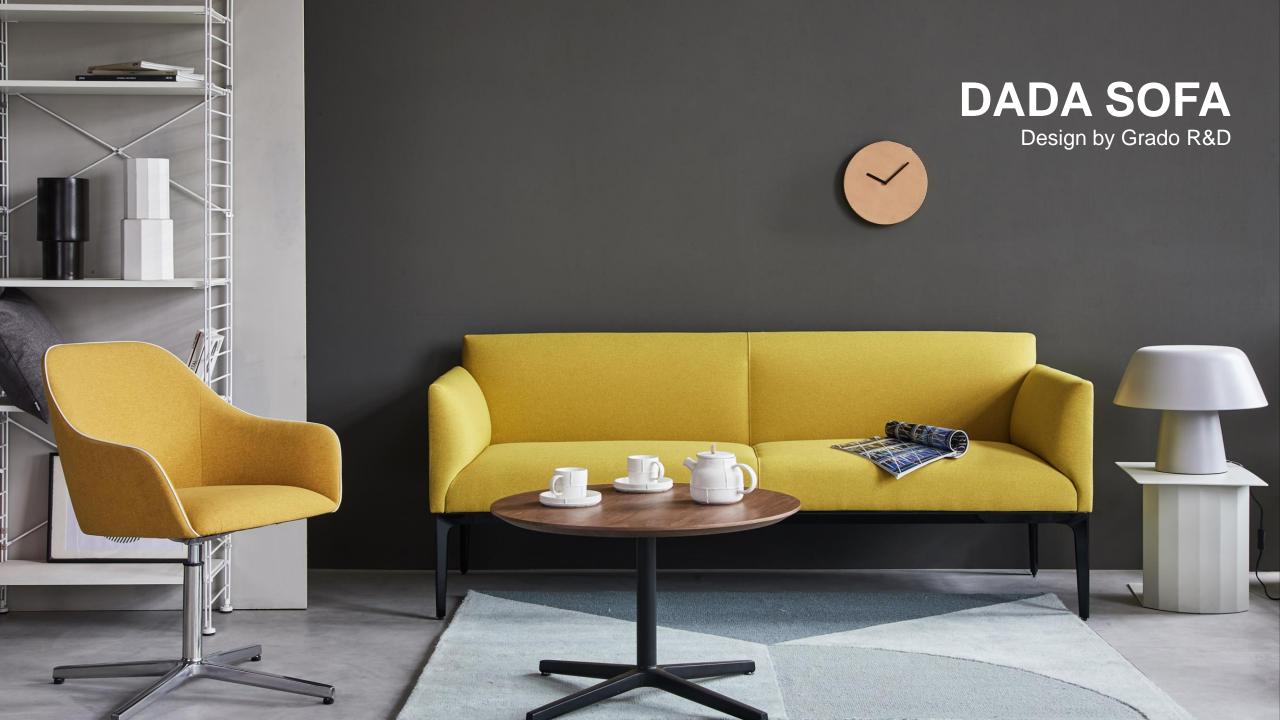

The unique folded pleat detail visible on each separated upholstered part gives the sofa more tactile and elegant.

Cocoon yourself and your notebook in this small space to get privacy to focus on the tasks. The upholstered high back also function to absorb sound, reduce echoing and reverberation of sound.

Greater privacy and enveloping experience were offered through its high back system.