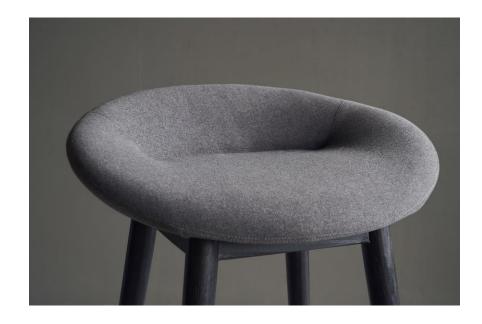

#### **NEST BARSTOOL**

Design by Grado R&D

Designer spent most of his childhood on the mountain, there is where he gained the inspiration. Bird nest inspired him to create a barstool with minimalist aesthetics, solidity and visual strength of a bird nest.

#### **Special Design**

The concave of upholstery amplified the details of bird nest while the base perfectly transmitted the idea of bird nest on a branch.

It is a seat that can reward the users with warmth, homey and extraordinary comfort.