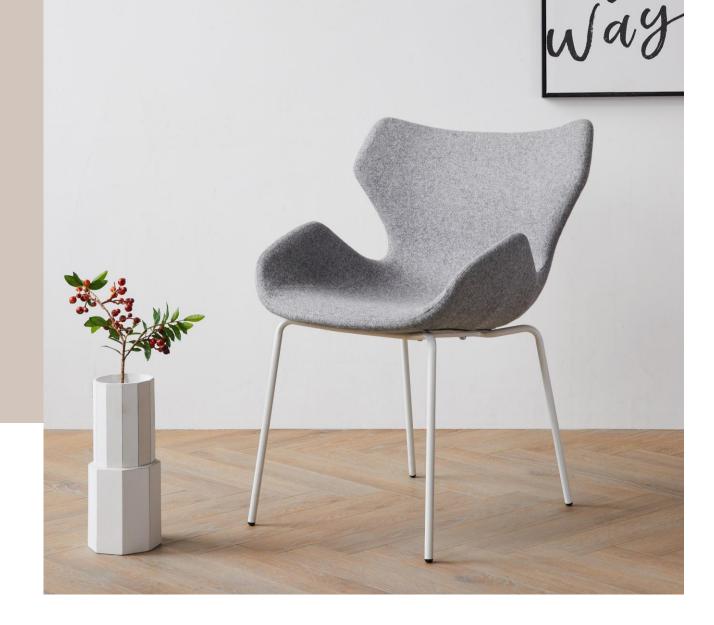

## **WINGS CHAIR**

Design by Wendy Liu & Alex Chai

The armrest with succinct lines represent the wings of swan and the sophisticated appearance is bound to be stunning.

Wings chair is a piece prepared to be observed from any angle, it surprises us with its details and design.

The upholstery stuffed with high-resiliency sponge, it delivers outstanding comfort, envelops you a warm embrace.

The comfort of product has taken over the first sight as the material of upholstery has high resiliency which offer unparalleled comfort.