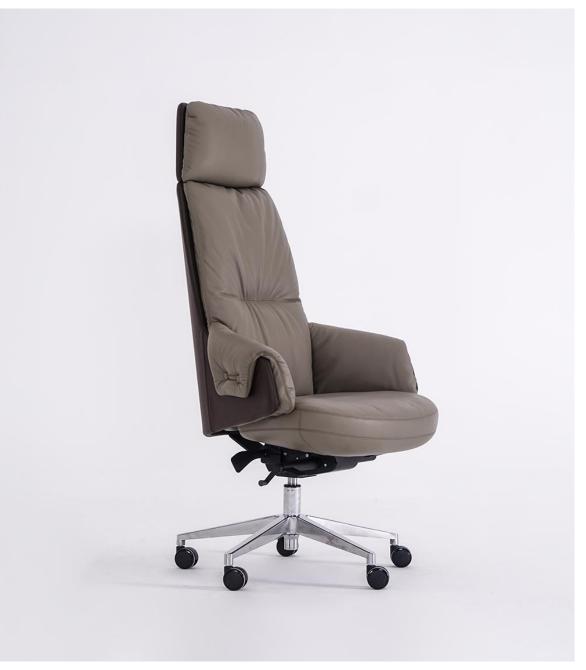

Lord series included lounge chair, office chair and pod chair. the structure of chair made of plywood while the padding is filled with feather and high resiliency sponge.

The function of lord chair perform the same concept with the characteristics of seashell.

Unique design of headrest provide sufficient private space. It keep users away from disruption when a neighbor walks by.

Adjustable seat depth allows different body height to achieve long-term comfort and comfortably recline with intuitive adjustment.