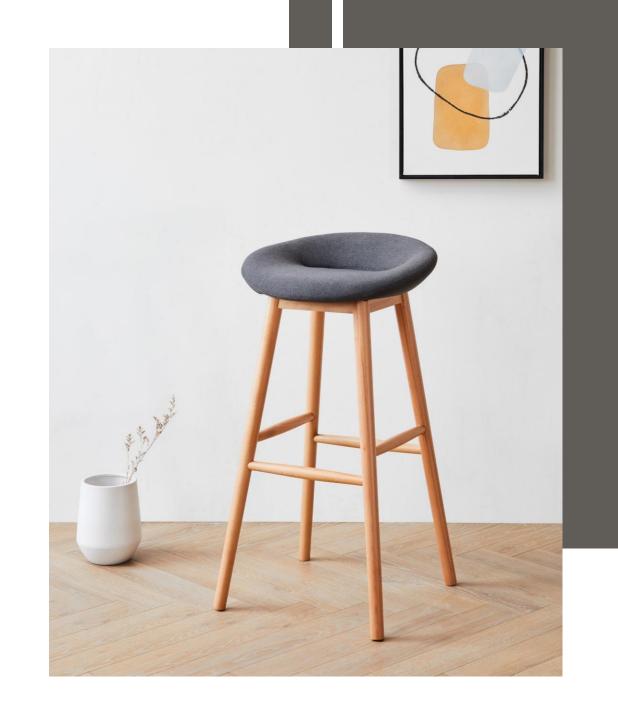

#### **NEST BARSTOOL**

Design by Grado R&D

Designer spent most of his childhood on the mountain, there is where he gained the inspiration. Bird nest inspired him to create a barstool with minimalist aesthetics, solidity and visual strength of a bird nest.

#### **Special Design**

The concave of upholstery amplified the details of bird nest while the base perfectly transmitted the idea of bird nest on a branch.

It is a seat that can reward the users with warmth, homey and extraordinary comfort.