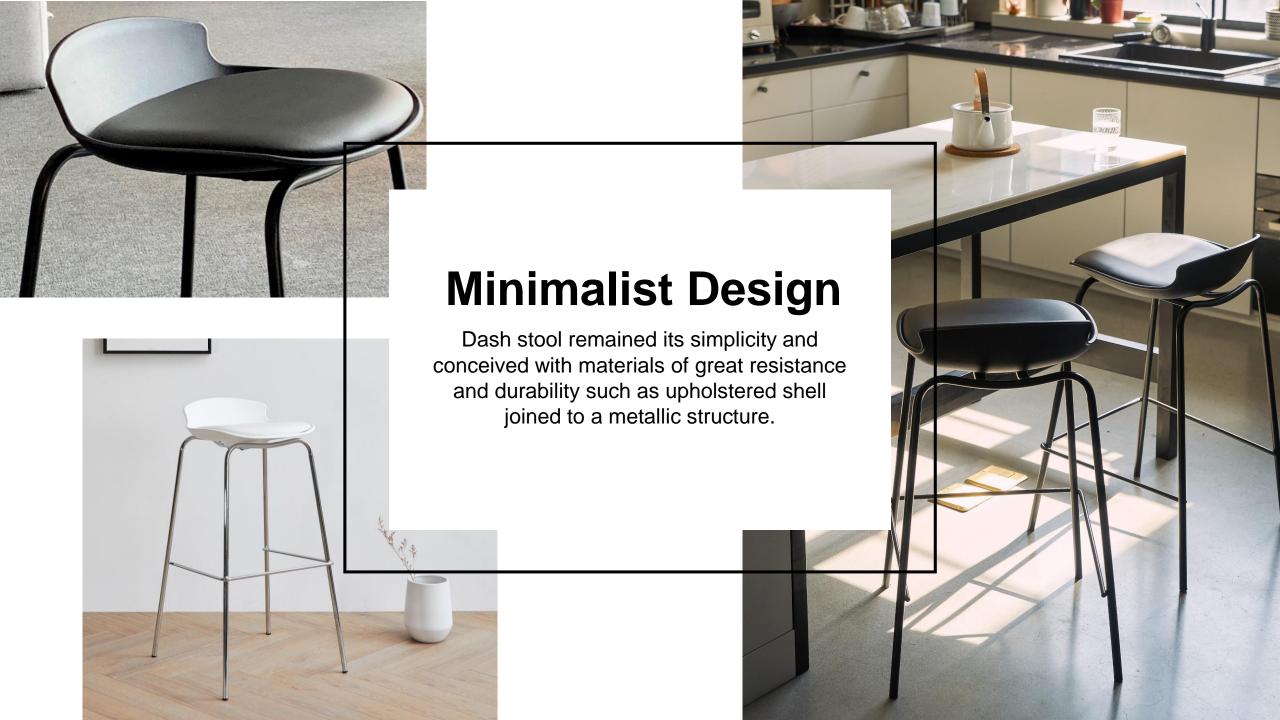

#### **NEST BARSTOOL**

Design by Grado R&D

Designer spent most of his childhood on the mountain, there is where he gained the inspiration. Bird nest inspired him to create a barstool with minimalist aesthetics, solidity and visual strength of a bird nest.

#### **Special Design**

The concave of upholstery amplified the details of bird nest while the base perfectly transmitted the idea of bird nest on a branch.

It is a seat that can reward the users with warmth, homey and extraordinary comfort.