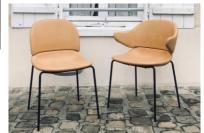

#### **BUNNY CHAIR**

Design by Wendy Liu & Alex Chai

Bunny chair was born as a chair capable of offering comfort as its upholstery made of high-resiliency foam. The upholstery and back support stuffed by high-resiliency foam.

Bunny chair surprisingly offered users unparalleled comfort and longevity. The upright back support ideally for quick conversation and stay focus on the tasks at hand.

It is perfect for lobbies, reception spaces, libraries, banks and museums.