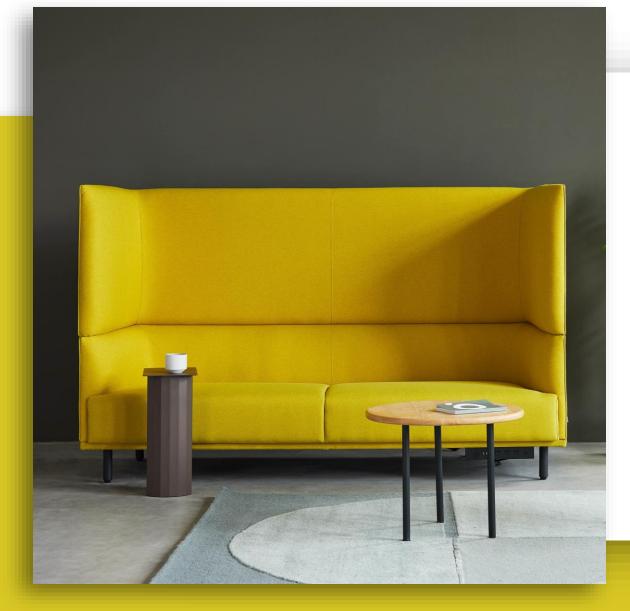

The unique folded pleat detail visible on each separated upholstered part gives the sofa more tactile and elegant.

Cocoon yourself and your notebook in this small space to get privacy to focus on the tasks. The upholstered high back also function to absorb sound, reduce echoing and reverberation of sound.

Greater privacy and enveloping experience were offered through its high back system.