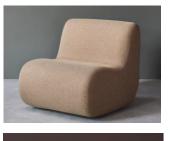

#### Inspiration

A plump and pillowy lip inspired the designer to create this versatile sofa.

It wins the users over at first sight with its silhouette, extraordinary seat volume and strong intersecting curves.

The generously proportioned seat volumes is made of high resiliency sponge.

The inspiration derived from Hokkaido bread as it is ultimate soft and springy.

Belly lounge chair evoke relaxation mood at first sight. It features a refined aesthetics, timelessness and an aura of noble.