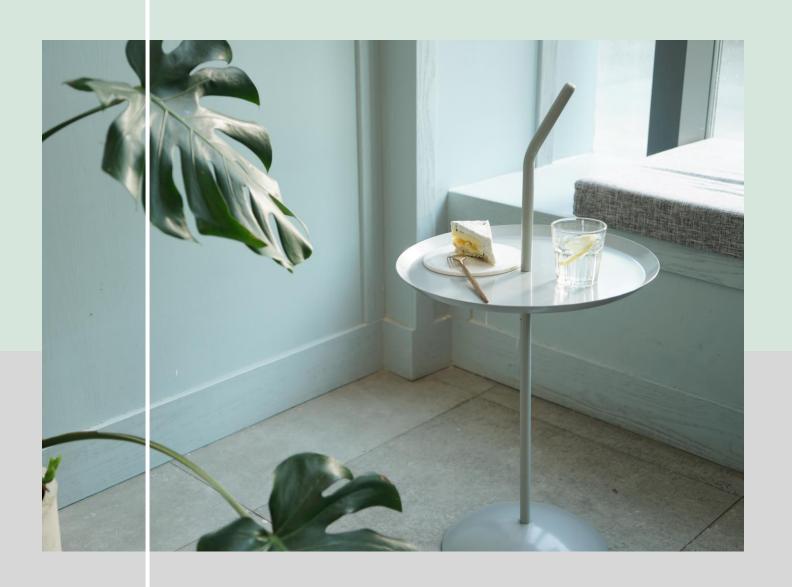

# LOTUS SIDE TABLE

Ingenious and elegant design with a textile handle added its aesthetic value.

The auxiliary version of Lotus side table is perfect for a cup of coffee and a piece of cake. Thoughtful design of base added its sturdiness for 15° inclination while the textile handle makes it easy to carry.