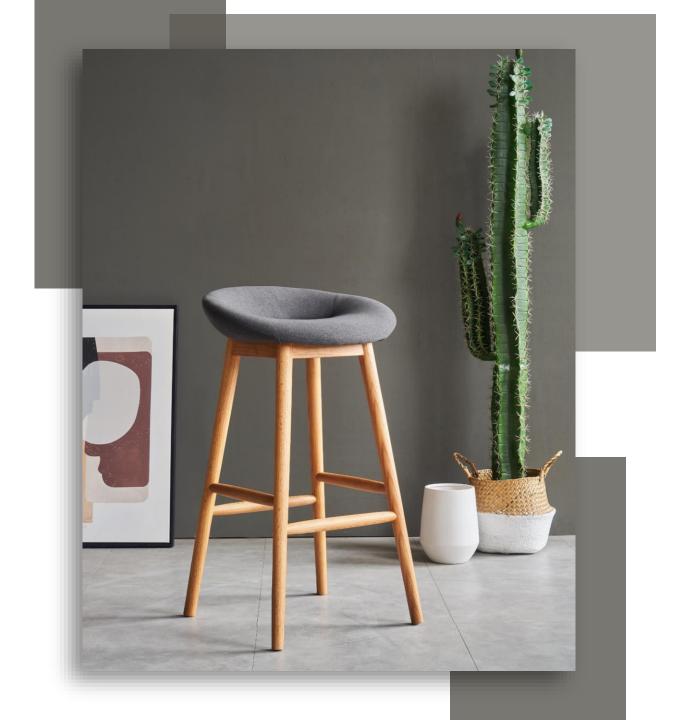

#### **NEST BARSTOOL**

Design by Grado R&D

Designer spent most of his childhood on the mountain, there is where he gained the inspiration. Bird nest inspired him to create a barstool with minimalist aesthetics, solidity and visual strength of a bird nest.

#### **Special Design**

The concave of upholstery amplified the details of bird nest while the base perfectly transmitted the idea of bird nest on a branch.

It is a seat that can reward the users with warmth, homey and extraordinary comfort.