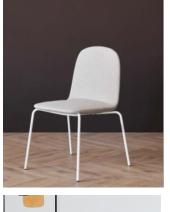

#### **BUNNY CHAIR**

Design by Wendy Liu & Alex Chai

Bunny chair was born as a chair capable of offering comfort as its upholstery made of high-resiliency foam. The upholstery and back support stuffed by high-resiliency foam.

Bunny chair surprisingly offered users unparalleled comfort and longevity. The upright back support ideally for quick conversation and stay focus on the tasks at hand.

It is perfect for lobbies, reception spaces, libraries, banks and museums.