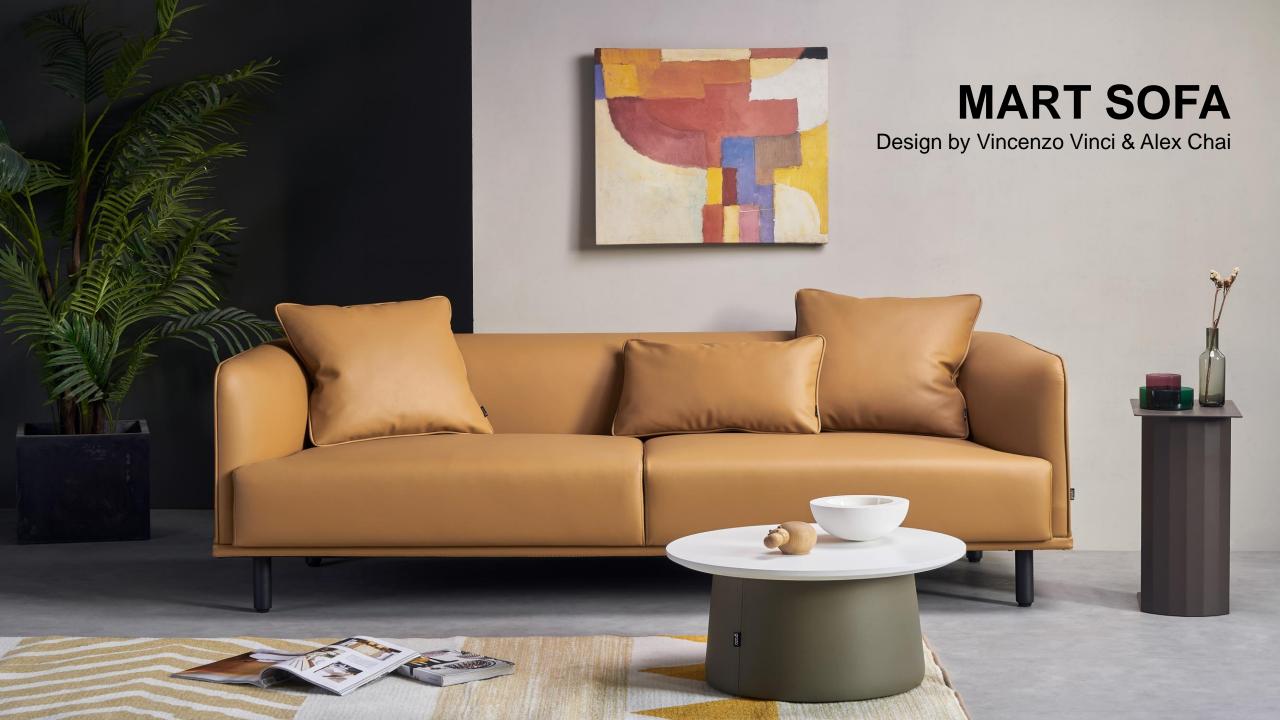

Upholstery and backrest stuffed with high density sponge, it become a generous backrest and armrest with contemporary look.

Mart sofa featuring a modern yet simple elegance design, this contemporary sofa makes the perfect addition for office, lounge, cafes, libraries and living room.