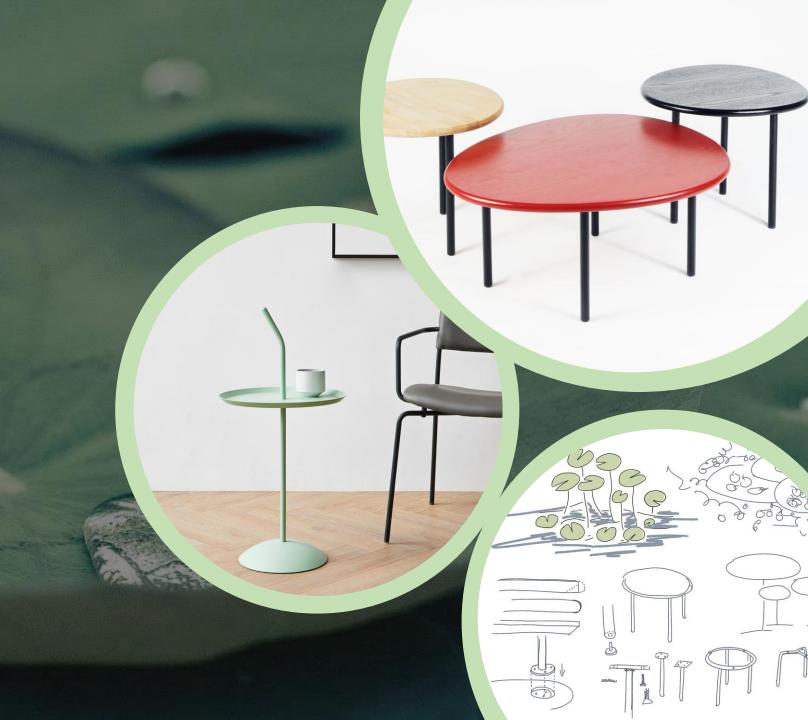

## LOTUS SERIES

Design by Vincenzo Vinci & Alex Chai

The inspiration was derived from the lotus in West Lake, a freshwater lake in Hangzhou, China. Like the star of any water garden, lotus flourish in the sunlight and occupied the water garden with its vibrant color, lotus table born as a coffee table with a kind spirit and majestic.

## LOTUS COFFEE TABLE

Lotus coffee table maintaining lotus characteristics which designed in different sizes and ample proportions.

It available in two sizes, heights and colors. Combining it in three different colors, giving it the possibility of being located in diverse spaces and create interesting views capes.

# LOTUS SIDE TABLE

Ingenious and elegant design with a textile handle added its aesthetic value.

The auxiliary version of Lotus side table is perfect for a cup of coffee and a piece of cake. Thoughtful design of base added its sturdiness for 15° inclination while the textile handle makes it easy to carry.