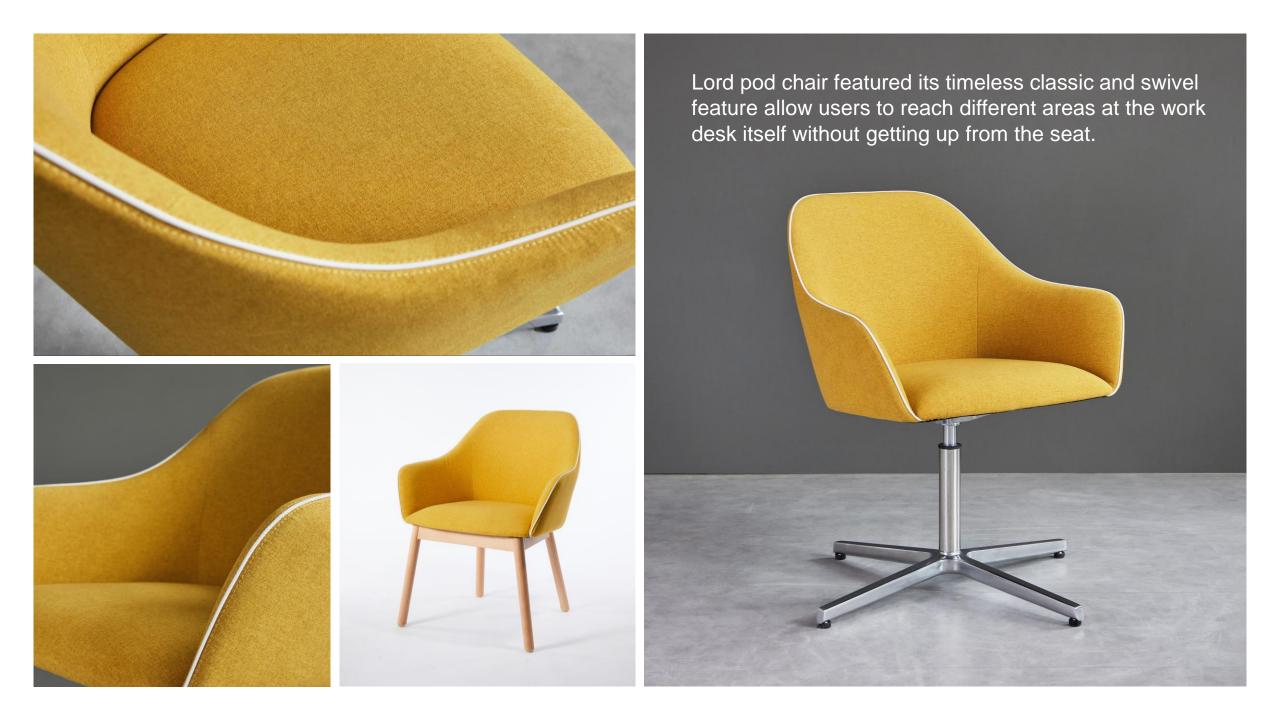

Lord series included lounge chair, office chair and pod chair. the structure of chair made of plywood while the padding is filled with feather and high resiliency sponge.

The function of lord chair perform the same concept with the characteristics of seashell.

Unique design of headrest provide sufficient private space. It keep users away from disruption when a neighbor walks by.

Adjustable seat depth allows different body height to achieve long-term comfort and comfortably recline with intuitive adjustment.