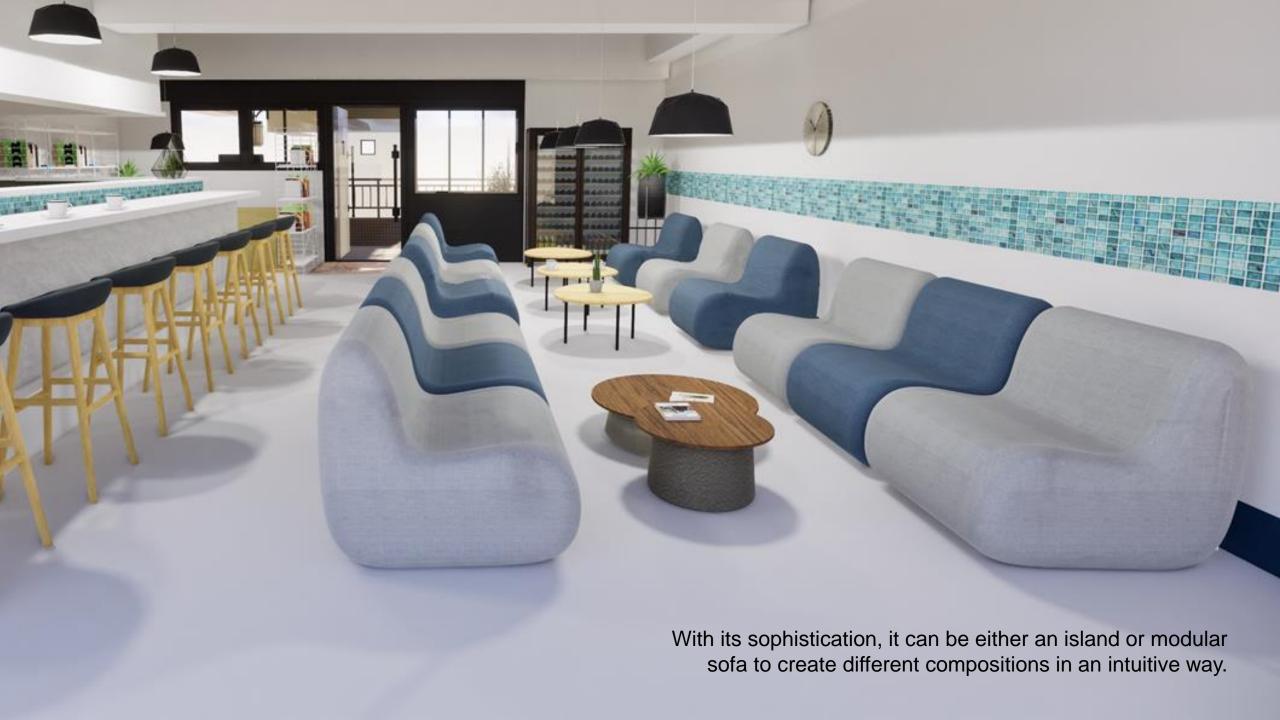

#### Inspiration

A plump and pillowy lip inspired the designer to create this versatile sofa.

It wins the users over at first sight with its silhouette, extraordinary seat volume and strong intersecting curves.

The generously proportioned seat volumes is made of high resiliency sponge.

The inspiration derived from Hokkaido bread as it is ultimate soft and springy.

Belly lounge chair evoke relaxation mood at first sight. It features a refined aesthetics, timelessness and an aura of noble.