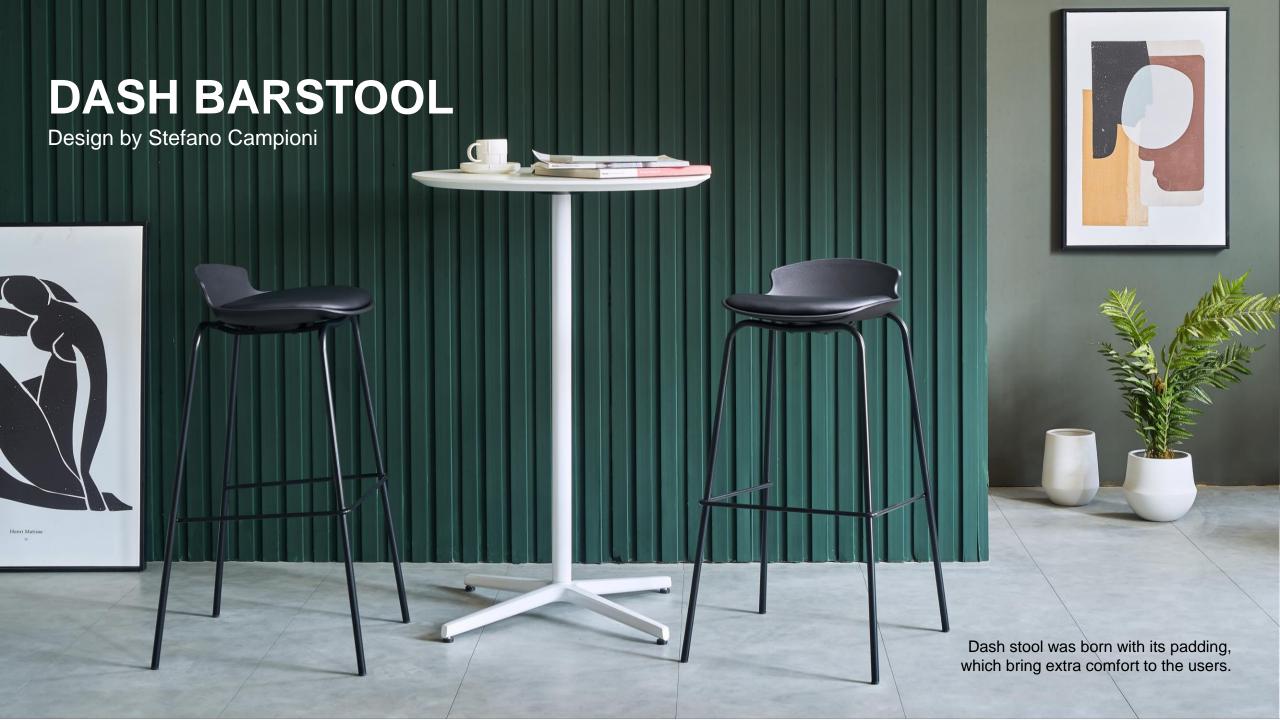

#### **NEST BARSTOOL**

Design by Grado R&D

Designer spent most of his childhood on the mountain, there is where he gained the inspiration. Bird nest inspired him to create a barstool with minimalist aesthetics, solidity and visual strength of a bird nest.