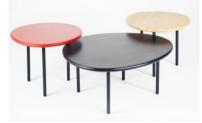

#### DADA COFFEE TABLE

Design by Micky Wang & Alex Chai

Dada table brilliantly balances aluminum tapered legs with different top.

Marble top is one of the favorite furnishing items that can perfectly creates a sense of stylish of luxury and elegant visual.

This stylish piece is contemporary and versatile that anyone would love to have. The table was baptized the name dada is due to the footsteps of high heel while the aluminum tapered legs visualize the heels.

Its seductive design of dada table are compatible with collaboration areas, libraries as well as residential spaces.