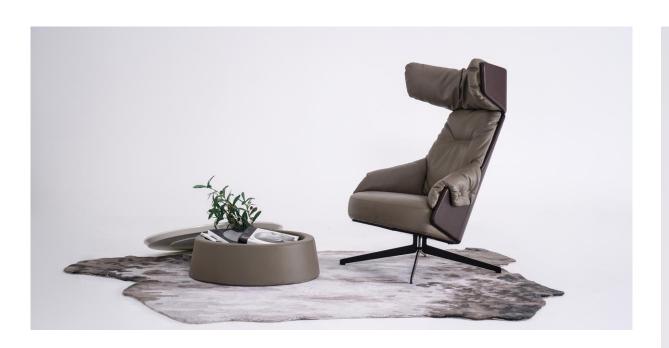

## **WINGS CHAIR**

Design by Wendy Liu & Alex Chai

The armrest with succinct lines represent the wings of swan and the sophisticated appearance is bound to be stunning.

Wings chair is a piece prepared to be observed from any angle, it surprises us with its details and design.

The upholstery stuffed with high-resiliency sponge, it delivers outstanding comfort, envelops you a warm embrace.

The comfort of product has taken over the first sight as the material of upholstery has high resiliency which offer unparalleled comfort.