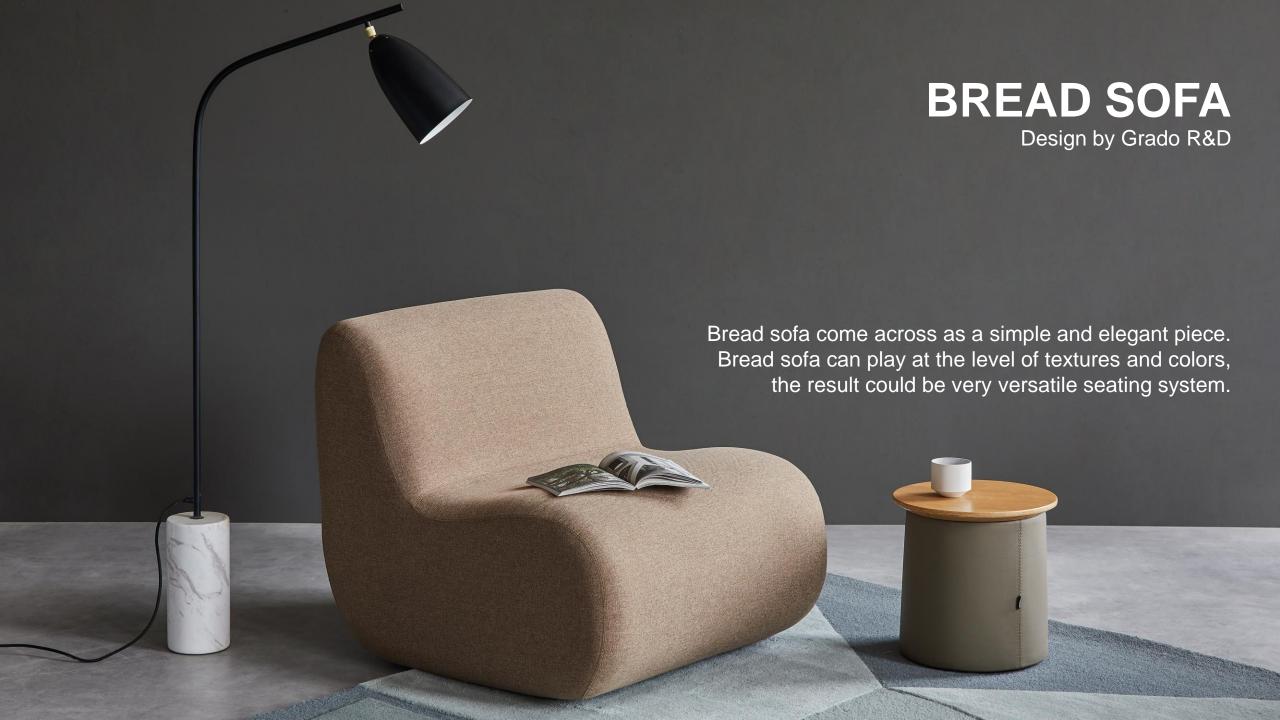

#### Inspiration

A plump and pillowy lip inspired the designer to create this versatile sofa.

It wins the users over at first sight with its silhouette, extraordinary seat volume and strong intersecting curves.

The generously proportioned seat volumes is made of high resiliency sponge.

The inspiration derived from Hokkaido bread as it is ultimate soft and springy.

Belly lounge chair evoke relaxation mood at first sight. It features a refined aesthetics, timelessness and an aura of noble.