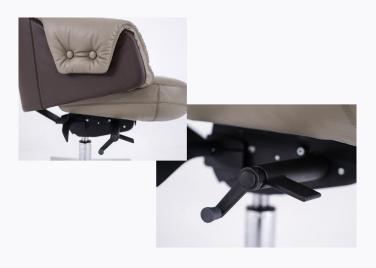

Lord series included lounge chair, office chair and pod chair. the structure of chair made of plywood while the padding is filled with feather and high resiliency sponge.

The function of lord chair perform the same concept with the characteristics of seashell.

Unique design of headrest provide sufficient private space. It keep users away from disruption when a neighbor walks by.

Adjustable seat depth allows different body height to achieve long-term comfort and comfortably recline with intuitive adjustment.