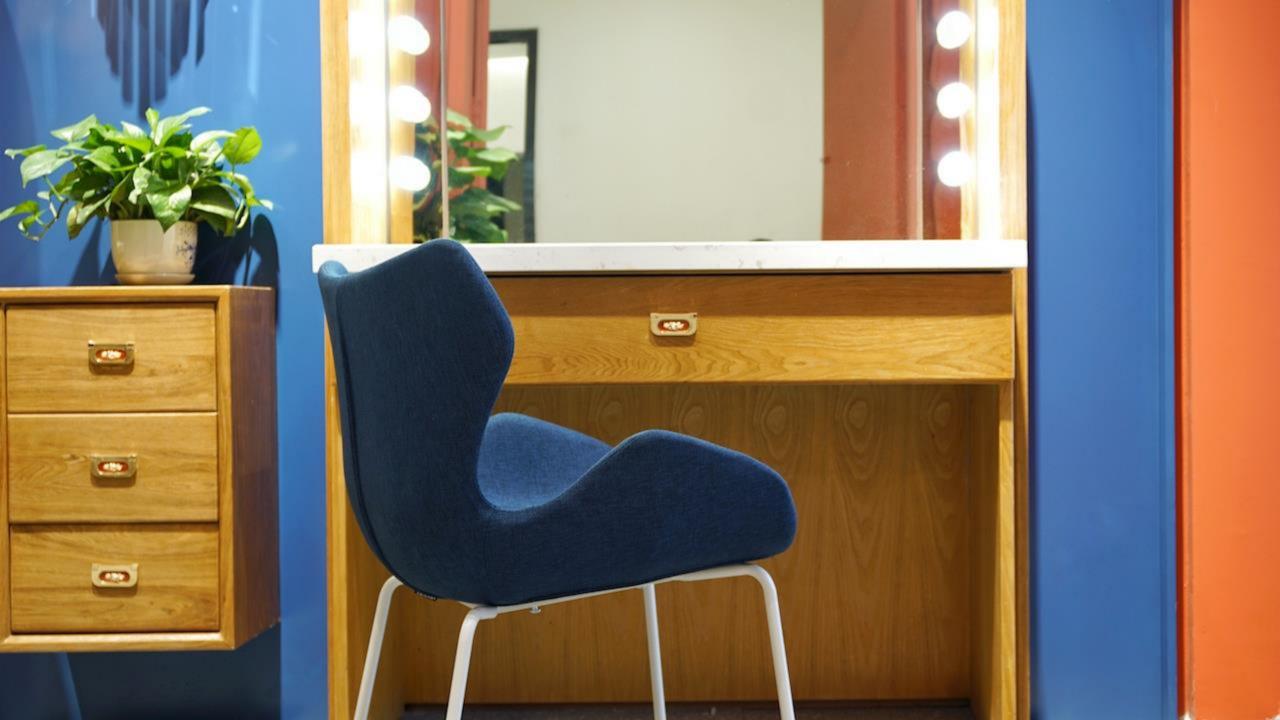

## **WINGS CHAIR**

Design by Wendy Liu & Alex Chai

The armrest with succinct lines represent the wings of swan and the sophisticated appearance is bound to be stunning.

Wings chair is a piece prepared to be observed from any angle, it surprises us with its details and design.

The upholstery stuffed with high-resiliency sponge, it delivers outstanding comfort, envelops you a warm embrace.

The comfort of product has taken over the first sight as the material of upholstery has high resiliency which offer unparalleled comfort.