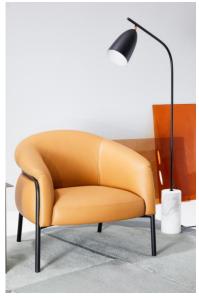

Lord series included lounge chair, office chair and pod chair. the structure of chair made of plywood while the padding is filled with feather and high resiliency sponge.

The function of lord chair perform the same concept with the characteristics of seashell.

Unique design of headrest provide sufficient private space. It keep users away from disruption when a neighbor walks by.

Adjustable seat depth allows different body height to achieve long-term comfort and comfortably recline with intuitive adjustment.