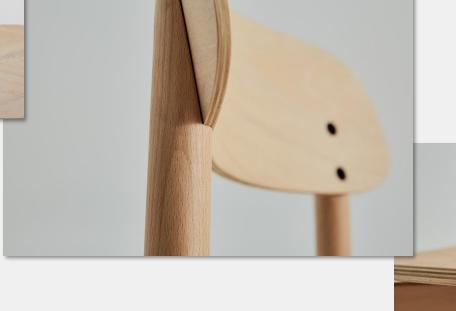

#### SHEEP CHAIR

Design by Wendy Liu & Alex Chai

The wooden chair design perfectly presented its raw beauty. Sheep chair was born as an epitome of wood craftmanship.

Sheep Chair integrated the concept of comfortable, gentle, warm and durable. It conceived with materials of great resistance and durability.