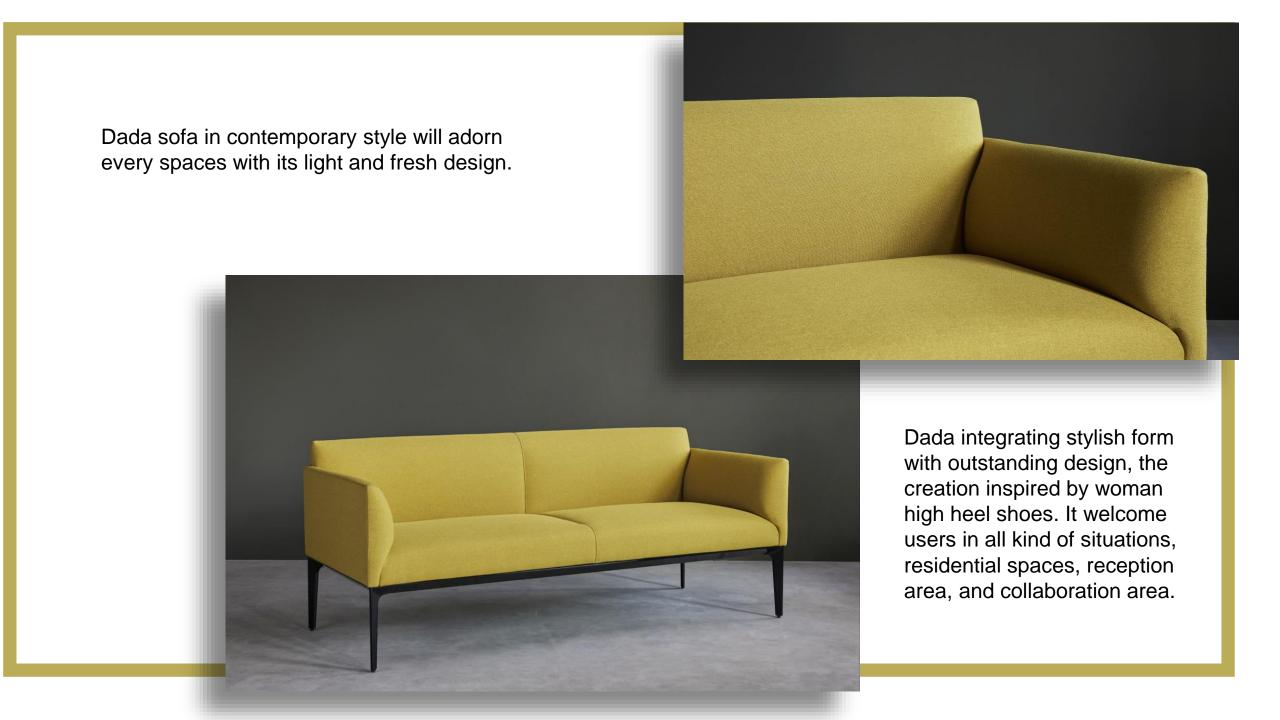

#### Inspiration

A plump and pillowy lip inspired the designer to create this versatile sofa.

It wins the users over at first sight with its silhouette, extraordinary seat volume and strong intersecting curves.

The generously proportioned seat volumes is made of high resiliency sponge.

The inspiration derived from Hokkaido bread as it is ultimate soft and springy.

Belly lounge chair evoke relaxation mood at first sight. It features a refined aesthetics, timelessness and an aura of noble.

Upholstery and backrest stuffed with high density sponge, it become a generous backrest and armrest with contemporary look.

Mart sofa featuring a modern yet simple elegance design, this contemporary sofa makes the perfect addition for office, lounge, cafes, libraries and living room.