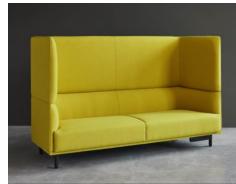

The unique folded pleat detail visible on each separated upholstered part gives the sofa more tactile and elegant.

Cocoon yourself and your notebook in this small space to get privacy to focus on the tasks. The upholstered high back also function to absorb sound, reduce echoing and reverberation of sound.

Greater privacy and enveloping experience were offered through its high back system.