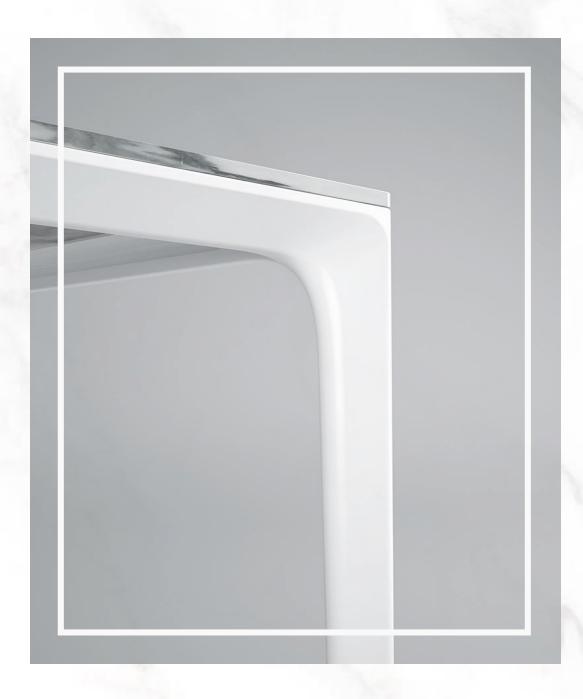

#### DADA COFFEE TABLE

Design by Micky Wang & Alex Chai

Dada table brilliantly balances aluminum tapered legs with different top.

Marble top is one of the favorite furnishing items that can perfectly creates a sense of stylish of luxury and elegant visual.

This stylish piece is contemporary and versatile that anyone would love to have. The table was baptized the name dada is due to the footsteps of high heel while the aluminum tapered legs visualize the heels.