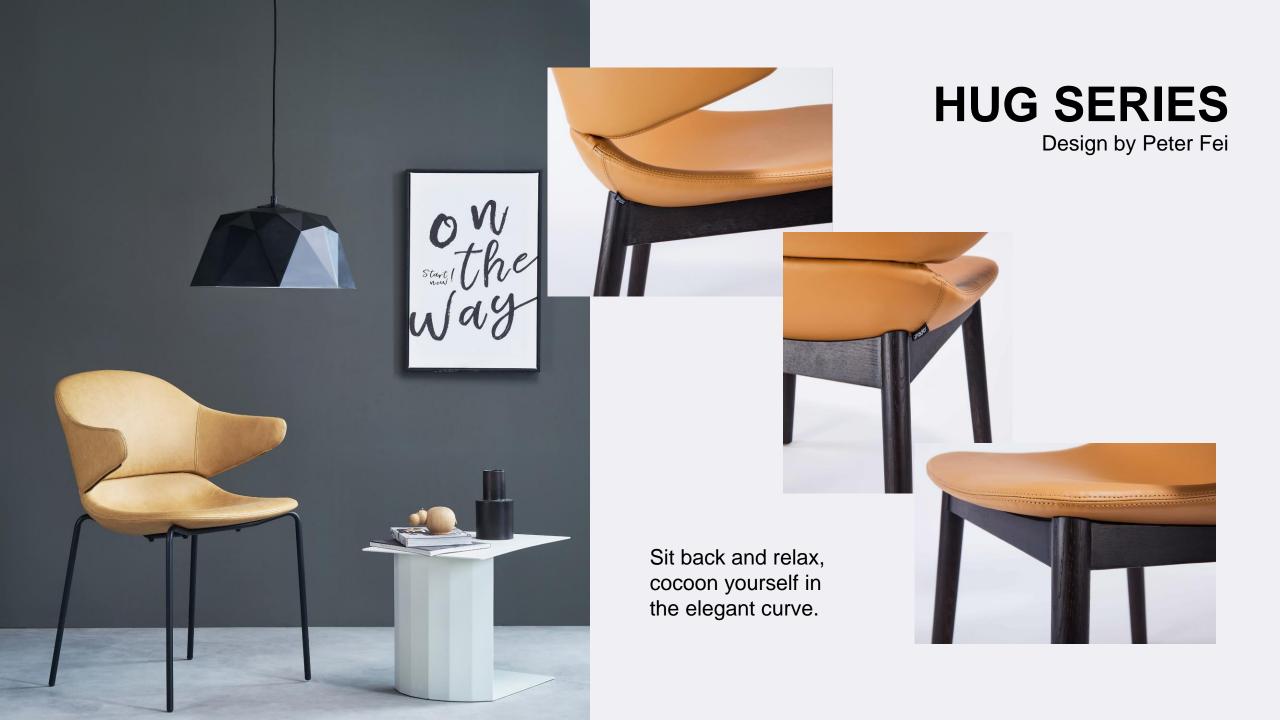

The feature of the product has perfectly transmitted the concept of hug as the elegant curve allow you to sag in and naturally adapt a comfortable sitting position. Integral product gives you a warm embrace.

The upholstery stuffed with high-resiliency sponge, it delivers outstanding comfort, envelops you a warm embrace.

The comfort of product has taken over the first sight as the material of upholstery has high resiliency which offer unparalleled comfort.