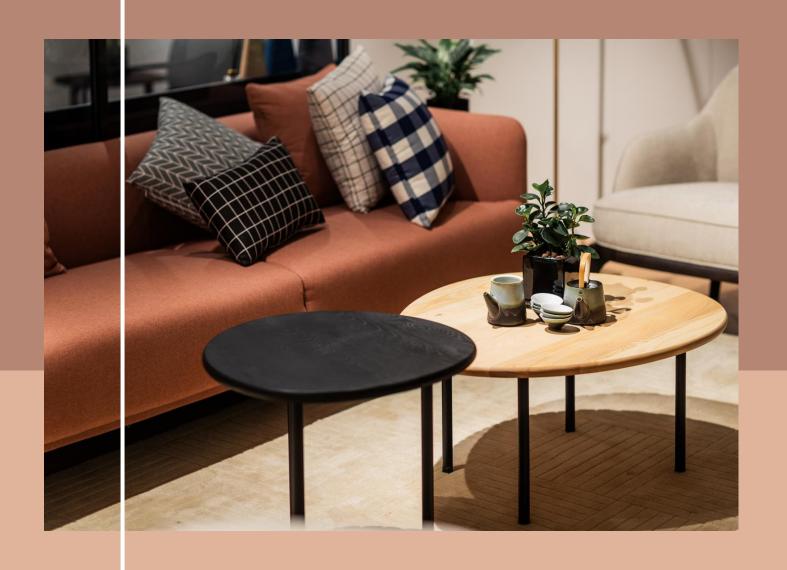

### **DORIC TABLE**

Design by Carlos Chen

Doric table was born as a coffee table which inspired by the feature of Greek pillar and conceived with contemporary technology.

Doric table can function nested together or individually alone. The stacked Doric table is a able to create distinct aesthetics in any spaces. It is ideal to support a laptop, remote control, or a cup of coffee.