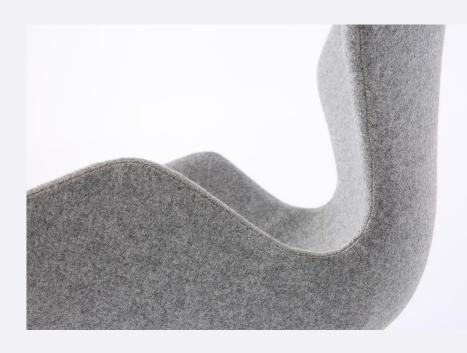

## **WINGS CHAIR**

Design by Wendy Liu & Alex Chai

The armrest with succinct lines represent the wings of swan and the sophisticated appearance is bound to be stunning.

Wings chair is a piece prepared to be observed from any angle, it surprises us with its details and design.

The upholstery stuffed with high-resiliency sponge, it delivers outstanding comfort, envelops you a warm embrace.

The comfort of product has taken over the first sight as the material of upholstery has high resiliency which offer unparalleled comfort.