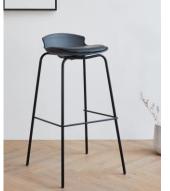

#### **NEST BARSTOOL**

Design by Grado R&D

Designer spent most of his childhood on the mountain, there is where he gained the inspiration. Bird nest inspired him to create a barstool with minimalist aesthetics, solidity and visual strength of a bird nest.

#### **Special Design**

The concave of upholstery amplified the details of bird nest while the base perfectly transmitted the idea of bird nest on a branch.

It is a seat that can reward the users with warmth, homey and extraordinary comfort.