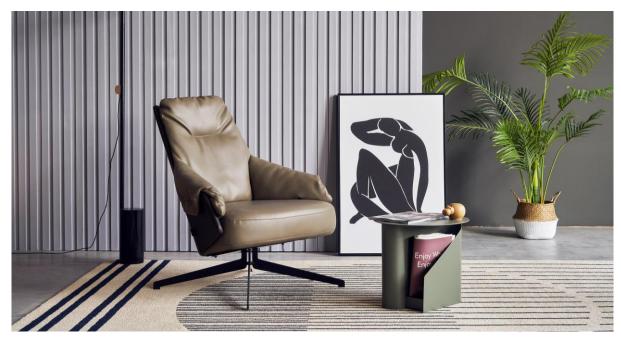

## **WINGS CHAIR**

Design by Wendy Liu & Alex Chai

The armrest with succinct lines represent the wings of swan and the sophisticated appearance is bound to be stunning.

Wings chair is a piece prepared to be observed from any angle, it surprises us with its details and design.

The upholstery stuffed with high-resiliency sponge, it delivers outstanding comfort, envelops you a warm embrace.

The comfort of product has taken over the first sight as the material of upholstery has high resiliency which offer unparalleled comfort.