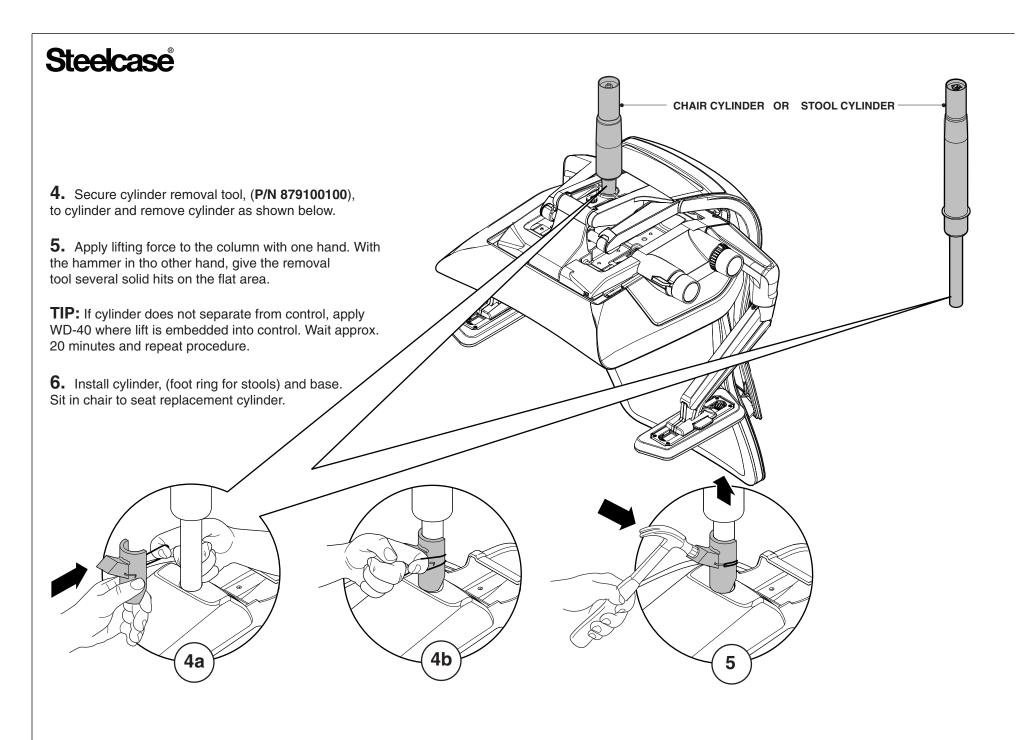

## **Steelcase**

## 442 Gesture<sup>™</sup> Chair and Stool - Cylinder Replacement



If you have a problem, question, or request, call your local dealer, or Steelcase Line 1 at **888.STEELCASE** (888.783.3522) for immediate action by people who want to help you.

(Outside the U.S.A., Canada, Mexico, Puerto Rico, and the U.S. Virgin Islands, call: 1.616.247.2500) Or visit our website: www.steelcase.com

© 2013 Steelcase Inc. Grand Rapids, MI 49501 U.S.A.

Printed in U.S.A.



Page 1 of 4 939544202 Rev C



## **Steelcase**

## **For Stool Chairs Only**

**3.** Position chair to access footring. Twist footring counter clock-wise and lift off cylinder.