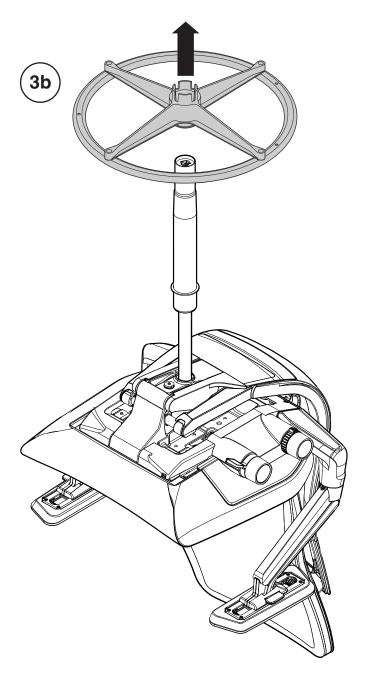

## **For Stool Chairs Only**

**3.** Position chair to access footring. Twist footring counter clock-wise and lift off cylinder.