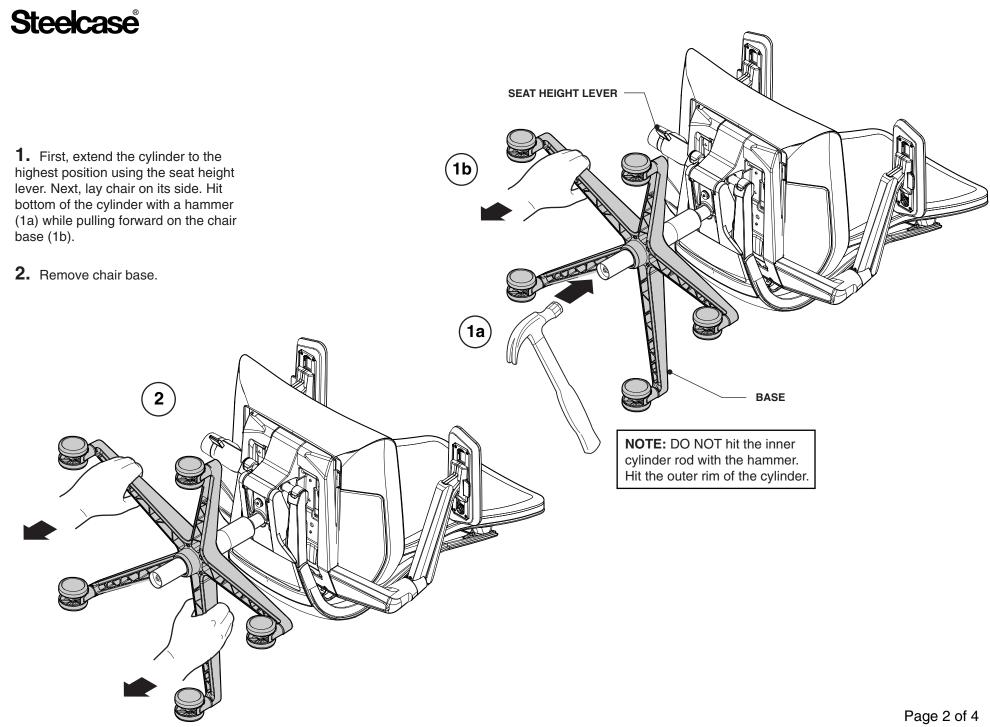

## **Steelcase**

## 442 Gesture<sup>™</sup> Chair and Stool - Cylinder Replacement



If you have a problem, question, or request, call your local dealer, or Steelcase Line 1 at **888.STEELCASE** (888.783.3522) for immediate action by people who want to help you.

(Outside the U.S.A., Canada, Mexico, Puerto Rico, and the U.S. Virgin Islands, call: 1.616.247.2500) Or visit our website: www.steelcase.com

© 2013 Steelcase Inc. Grand Rapids, MI 49501 U.S.A.

Printed in U.S.A.



Page 1 of 4 939544202 Rev C



## **Steelcase**

## **For Stool Chairs Only**

**3.** Position chair to access footring. Twist footring counter clock-wise and lift off cylinder.