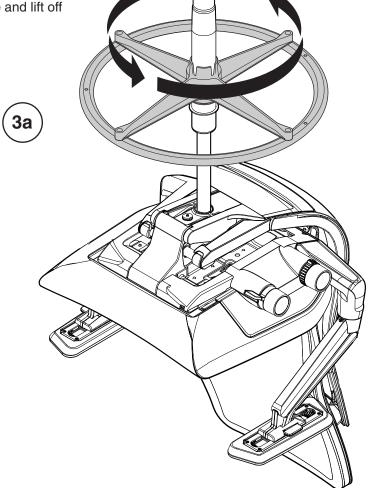

## **For Stool Chairs Only**

**3.** Position chair to access footring. Twist footring counter clock-wise and lift off cylinder.