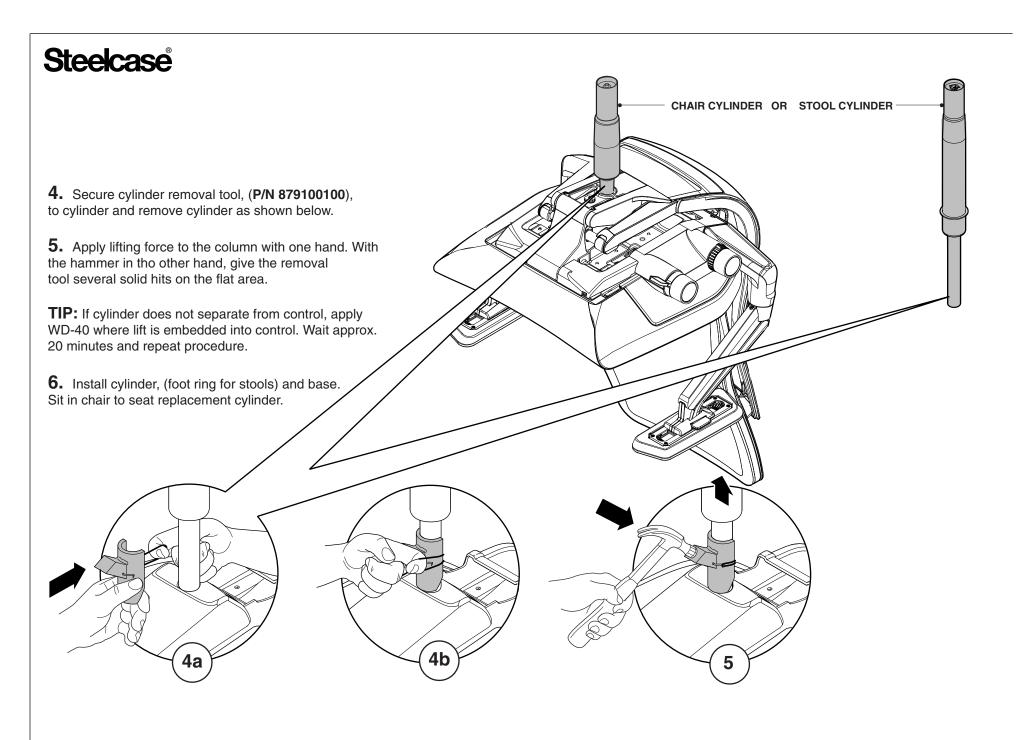

### **Steelcase**

## **442 Gesture**<sup>™</sup> Chair and Stool - Cylinder Replacement



If you have a problem, question, or request, call your local dealer, or Steelcase Line 1 at **888.STEELCASE** (888.783.3522) for immediate action by people who want to help you.

(Outside the U.S.A., Canada, Mexico, Puerto Rico, and the U.S. Virgin Islands, call: 1.616.247.2500) Or visit our website: www.steelcase.com

© 2013 Steelcase Inc. Grand Rapids, MI 49501 U.S.A.

Printed in U.S.A.



Page 1 of 4 939544202 Rev B

## **Steelcase**



# **Steelcase**

#### **For Stool Chairs Only**

**3.** Position chair to access footring. Twist footring counter clock-wise and lift off cylinder.