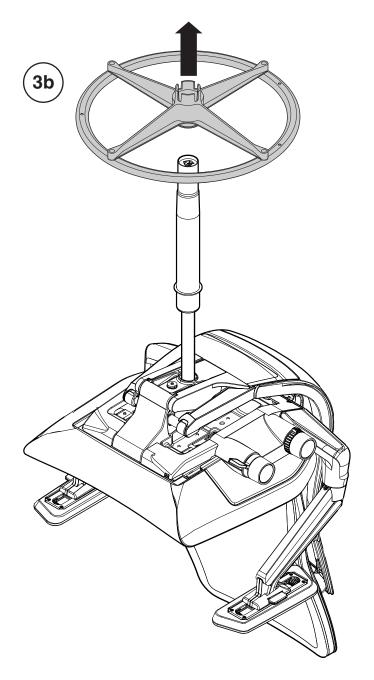

#### **For Stool Chairs Only**

**3.** Position chair to access footring. Twist footring counter clock-wise and lift off cylinder.