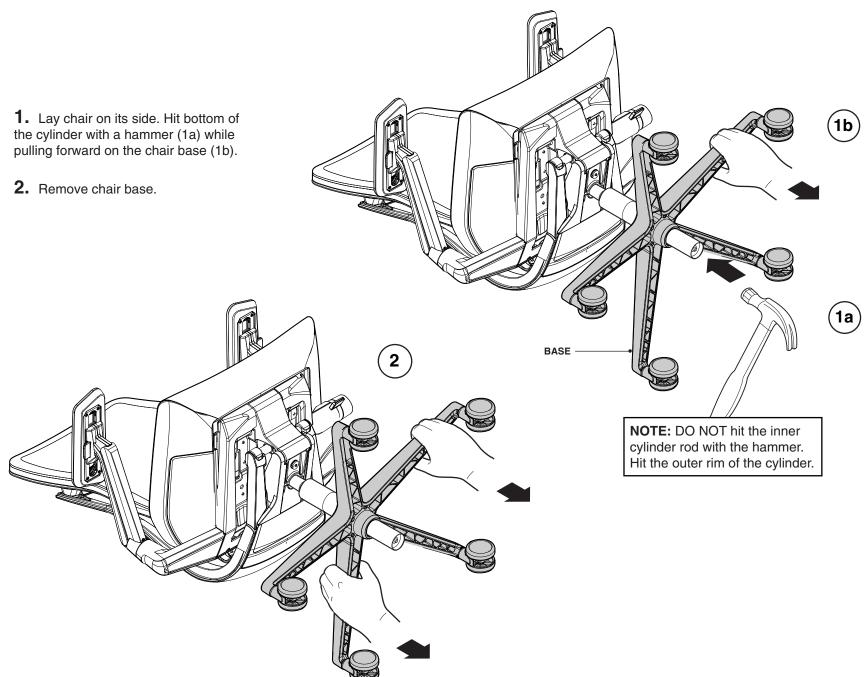

## **442 Gesture**<sup>™</sup> Chair and Stool - Cylinder Replacement

If you have a problem, question, or request, call your local dealer, or Steelcase Line 1 at **888.STEELCASE** (888.783.3522) for immediate action by people who want to help you.