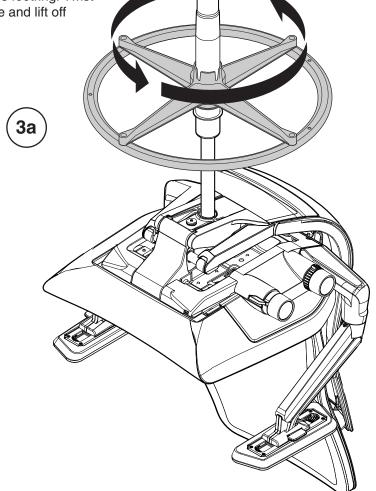

#### **For Stool Chairs Only**

**3.** Position chair to access footring. Twist footring counter clock-wise and lift off cylinder.