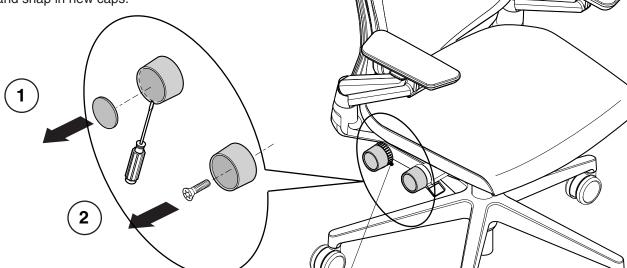

## 442 Gesture<sup>™</sup> Chair - Control Knob Replacement

1. Use very small flat bladed screwdriver to pry off cap of control knobs.

**2.** Use T-25 Torx driver to remove screws. Replace the control knobs while holding the VBS knob in place.

**3.** Fasten with screws and snap in new caps.

**VBS KNOB** 

If you have a problem, question, or request, call your local dealer, or Steelcase Line 1 at 888.STEELCASE (888.783.3522) for immediate action by people who want to help you.