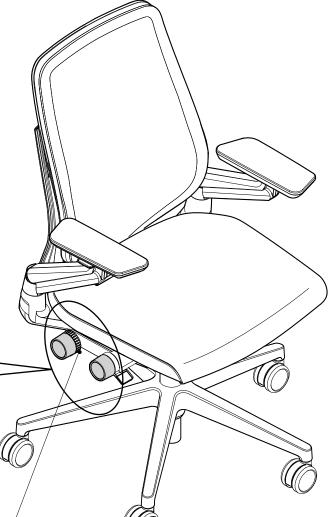

## 442 Gesture<sup>™</sup> Chair - Control Knob Replacement

1. Use very small flat bladed screwdriver to pry off cap of control knobs.

**2.** Use T-25 Torx driver to remove screws. Replace the control knobs while holding the VBS knob in place.

**3.** Fasten with screws and snap in new caps.

**VBS KNOB** 

If you have a problem, question, or request, call your local dealer, or Steelcase Line 1 at 888.STEELCASE (888.783.3522) for immediate action by people who want to help you.