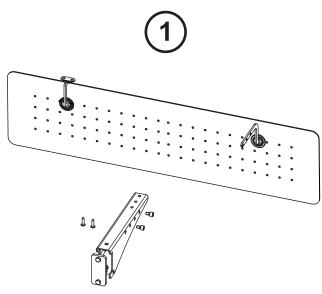

### **Modesty Panel for Type 16**

- 1. Adjust depth location.
- 2. Screw the adapter to the Modesty Panel.
- 3. Secure the adapter to the desk understructure and to the desktop bottom surface.