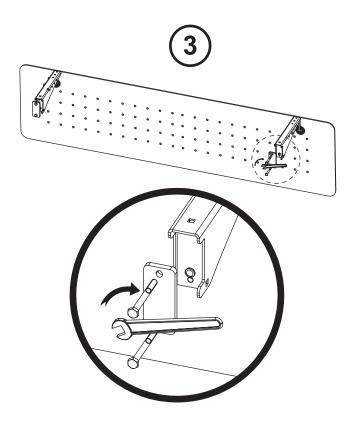

#### **Desk + Fixed Leg**

1. Screw the Distance Plate Holder to the Side Legs.

2. Align the Distance Plate Holder to the Mushroom Cap at desktop. Push the side leg toward understructure. Screw the understructure to the Side Leg using Hexagon Bolts & Spring Washers.

60Nm