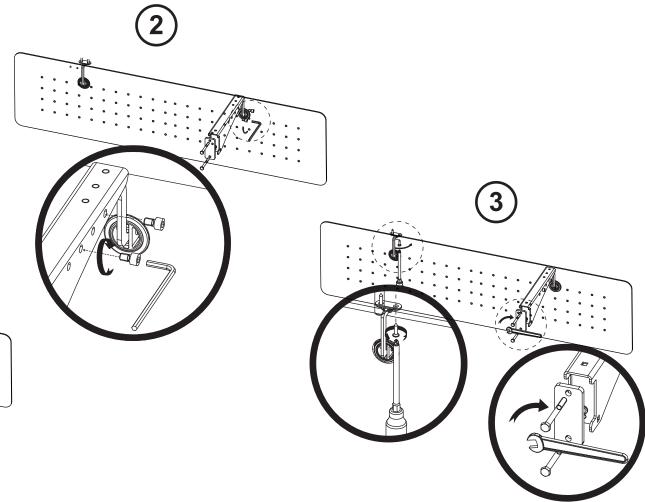

### **Modesty Panel for Type 16**

- 1. Adjust depth location.
- 2. Screw the adapter to the Modesty Panel.
- 3. Secure the adapter to the desk understructure and to the desktop bottom surface.