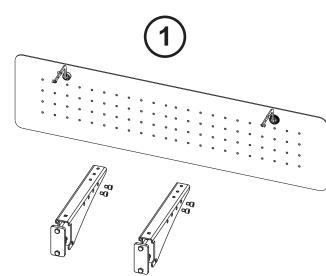

## **Modesty Panel for Type 10/12/13/14/21/25**

- 1. Adjust the depth location.
- 2. Screw the adapters to Modesty Panel.
- 3. Secure the adapter to the desk understructure.