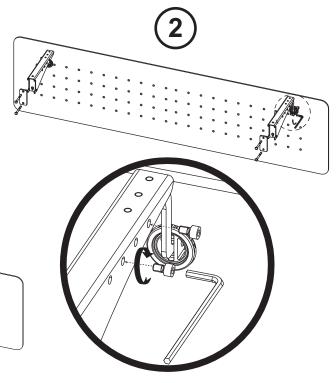

#### **Desk + Fixed Leg**

1. Screw the Distance Plate Holder to the Side Legs.

2. Align the Distance Plate Holder to the Mushroom Cap at desktop. Push the side leg toward understructure. Screw the understructure to the Side Leg using Hexagon Bolts & Spring Washers.

60Nm