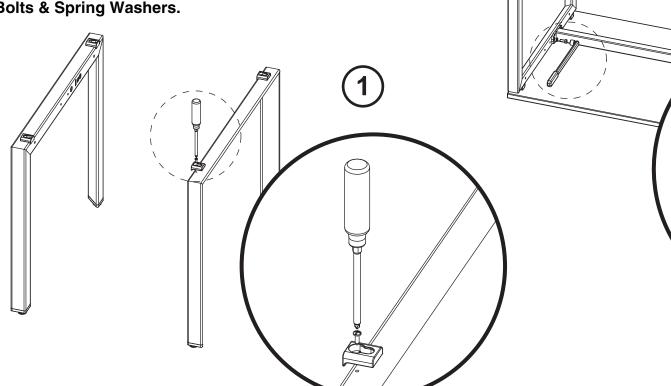

#### **Desk + Fixed Leg**

1. Screw the Distance Plate Holder to the Side Legs.

2. Align the Distance Plate Holder to the Mushroom Cap at desktop. Push the side leg toward understructure. Screw the understructure to the Side Leg using Hexagon Bolts & Spring Washers.

60Nm