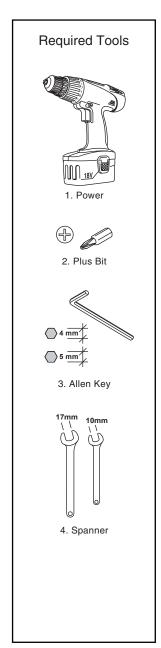

# Steelcase

### FRAME ONE DESK

Assembly Instruction - Exploded View for Frame One Desk





#### FRAME ONE DESK

Assembly Instruction - Frame One Desk

#### **Desk + Fixed Leg**

1. Screw the Distance Plate Holder to the Side Legs.

2. Align the Distance Plate Holder to the Mushroom Cap at desktop. Push the side leg toward understructure. Screw the understructure to the Side Leg using Hexagon Bolts & Spring Washers.



60Nm

### **Telescopic Leg**

- 3. Adjust the Telescopic Leg to desire height.
- 4. Secure the set screw to fix the leg position.





## **Steelcase**

#### FRAME ONE DESK

Assembly Instruction - Frame One Desk

### **Modesty Panel for Type 16**

- 1. Adjust depth location.
- 2. Screw the adapter to the Modesty Panel.
- 3. Secure the adapter to the desk understructure and to the desktop bottom surface.





## **Steelcase**

#### FRAME ONE DESK

Assembly Instruc