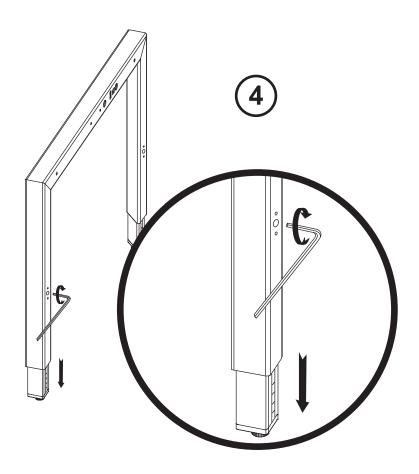

### **Telescopic Leg**

- 3. Adjust the Telescopic Leg to desire height.
- 4. Secure the set screw to fix the leg position.