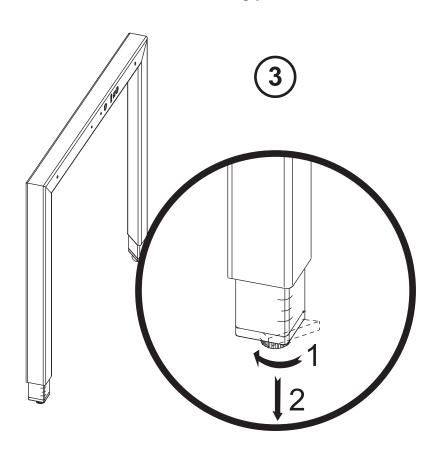

### **Telescopic Leg**

- 3. Adjust the Telescopic Leg to desire height.
- 4. Secure the set screw to fix the leg position.