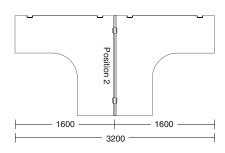

## **Organization Rail Configurations**

Position 1

Behind desk trailing edge
Not required cut-out option

Position 2

Centered desk trailing edge
Required cut-out option

Position 3
Inside desk trailing edge