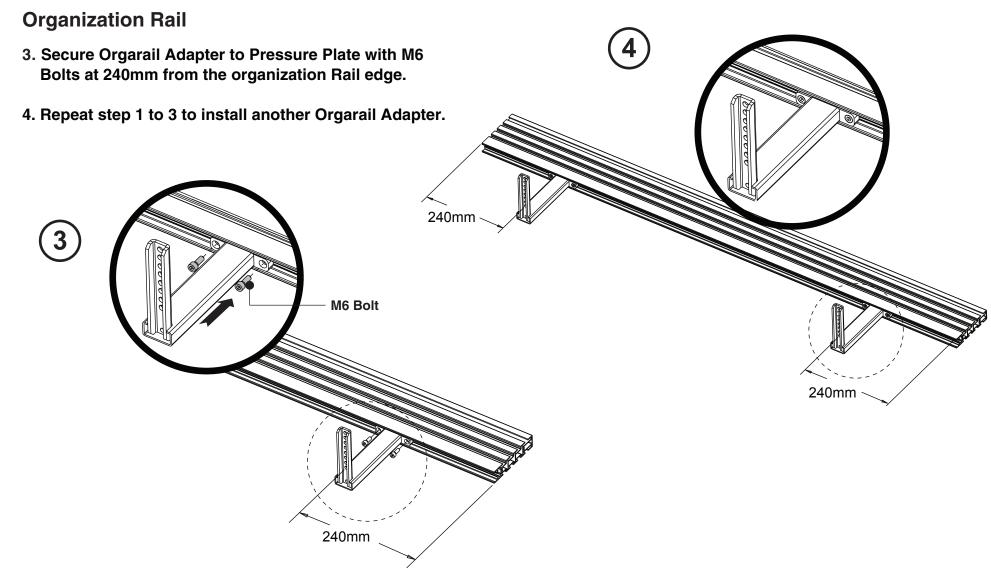

### **Organization Rail**

7. Secure Kragram to Adapter using M6 Bolts. Repeat step 6 for another Kragram.

8. Attach Organail assembly to Rectangular Tube of the desk understructure.