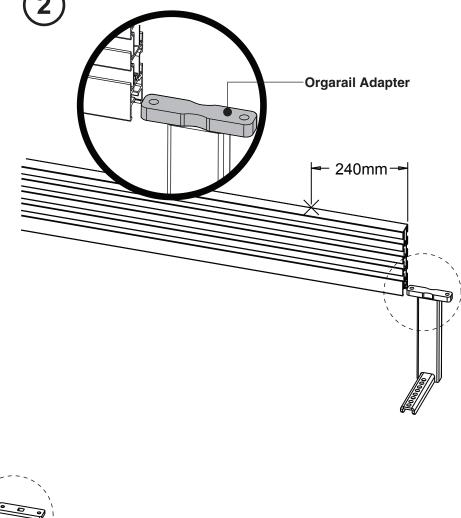

#### **Organization Rail**

- 1. Slide in Pressure Plate to the second slot of the Organization Rail until 240mm from the edge.
- 2. Slide in Organial Adapter to the first slot of the Organization Rail until 240mm from the edge.