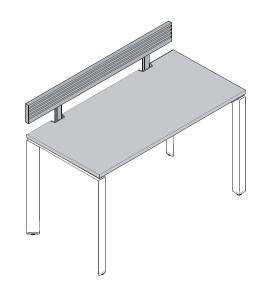

#### FRAME ONE DESK

Assembly Instruction - Organization Rail

### **Organization Rail**