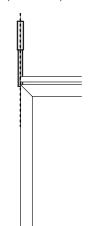

## **Organization Rail Configurations**

Position 1

Behind desk trailing edge
Not required cut-out option

Position 2

Centered desk trailing edge
Required cut-out option

Position 3
Inside desk trailing edge