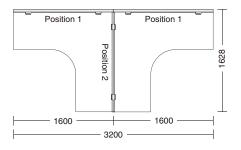

## **Organization Rail Configurations**

Position 1

Behind desk trailing edge
Not required cut-out option

Position 2

Centered desk trailing edge
Required cut-out option

Position 3
Inside desk trailing edge