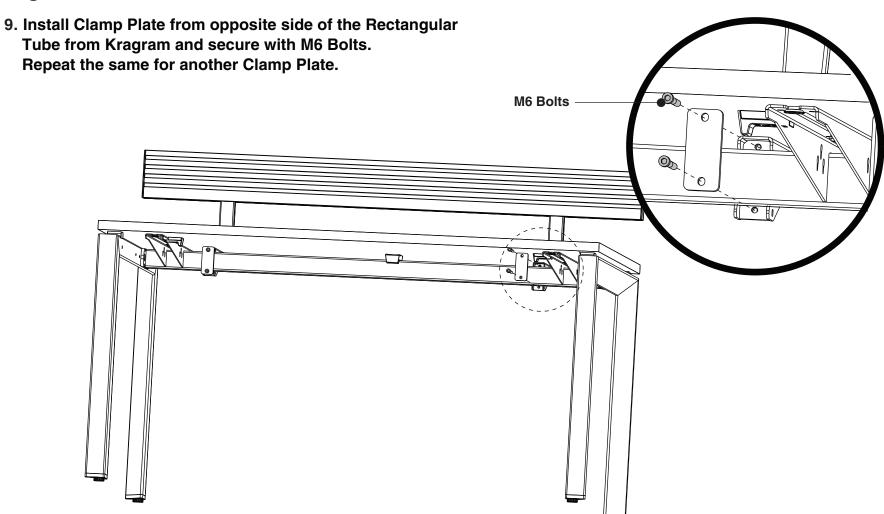

### **Organization Rail**

7. Secure Kragram to Adapter using M6 Bolts. Repeat step 6 for another Kragram.

8. Attach Organail assembly to Rectangular Tube of the desk understructure.