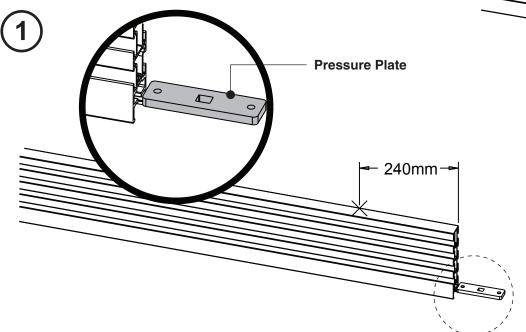

#### **Organization Rail**

- 1. Slide in Pressure Plate to the second slot of the Organization Rail until 240mm from the edge.
- 2. Slide in Organial Adapter to the first slot of the Organization Rail until 240mm from the edge.