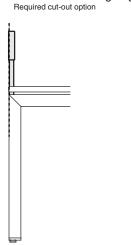

## **Organization Rail Configurations**

Position 1

Behind desk trailing edge
Not required cut-out option

Position 2

Centered desk trailing edge
Required cut-out option

Position 3
Inside desk trailing edge