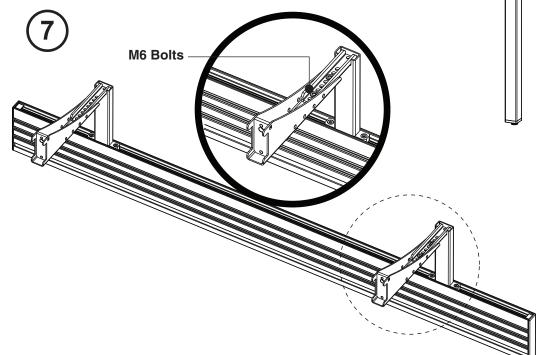

### **Organization Rail**

7. Secure Kragram to Adapter using M6 Bolts. Repeat step 6 for another Kragram.

8. Attach Organail assembly to Rectangular Tube of the desk understructure.