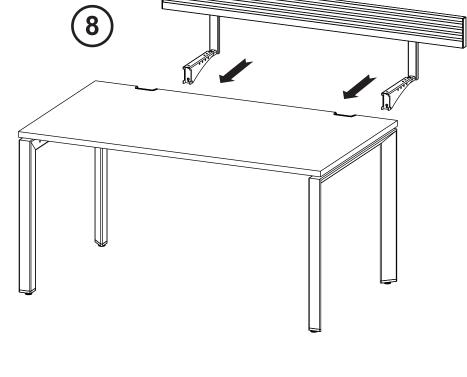

### **Organization Rail**

7. Secure Kragram to Adapter using M6 Bolts. Repeat step 6 for another Kragram.

8. Attach Organail assembly to Rectangular Tube of the desk understructure.