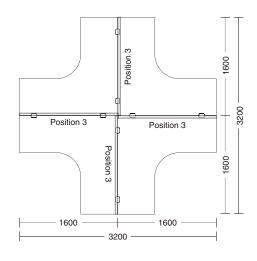

## **Organization Rail Configurations**

Position 1

Behind desk trailing edge
Not required cut-out option

Position 2

Centered desk trailing edge
Required cut-out option

Position 3
Inside desk trailing edge