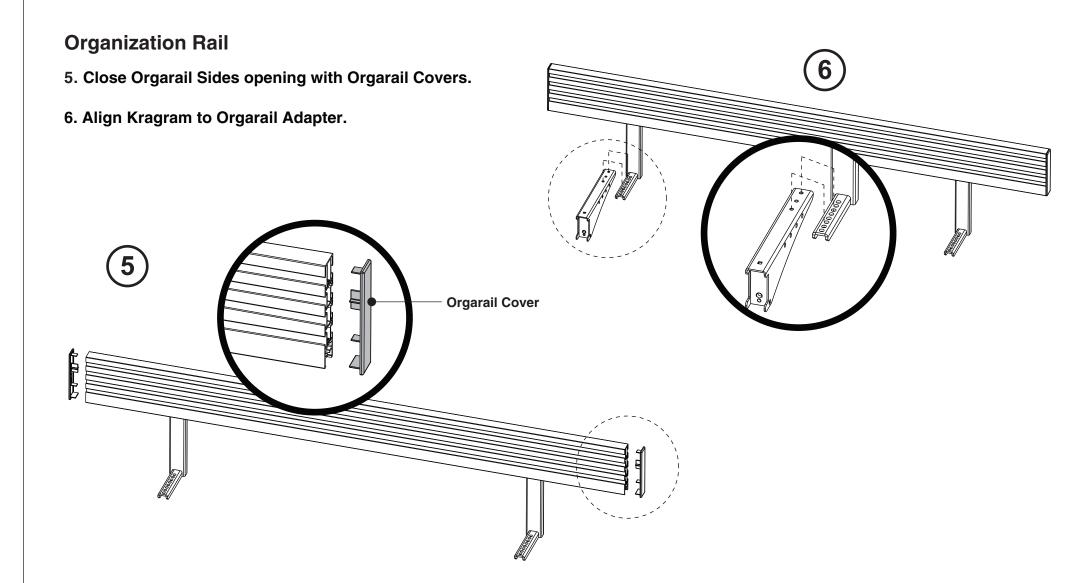

### **Organization Rail**

7. Secure Kragram to Adapter using M6 Bolts. Repeat step 6 for another Kragram.

8. Attach Organail assembly to Rectangular Tube of the desk understructure.