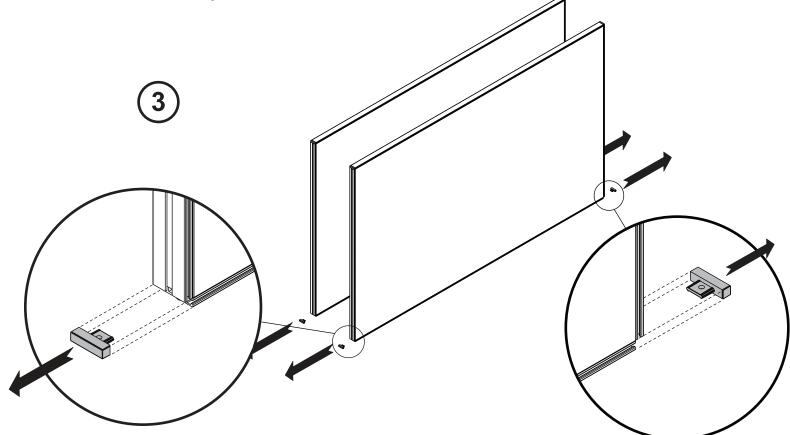

Assembly Instruction - 800/1000H FE-3 Screen on Both Sides of 90 Degree Table

FE-3 Screens + Table

**Steelcase**<sup>®</sup>

3. Remove all FE-3 screen bottom caps.

Assembly Instruction - 800/1000H FE-3 Screen on Both Sides of 90 Degree Table