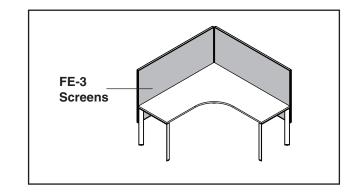

Assembly Instruction - 800/1000H FE-3 Screen on Both Sides of 90 Degree Table

Assembly Instruction - 800/1000H FE-3 Screen on Both Sides of 90 Degree Table

FE-3 Screens + Table

**Steelcase**<sup>®</sup>

3. Remove all FE-3 screen bottom caps.

Assembly Instruction - 800/1000H FE-3 Screen on Both Sides of 90 Degree Table