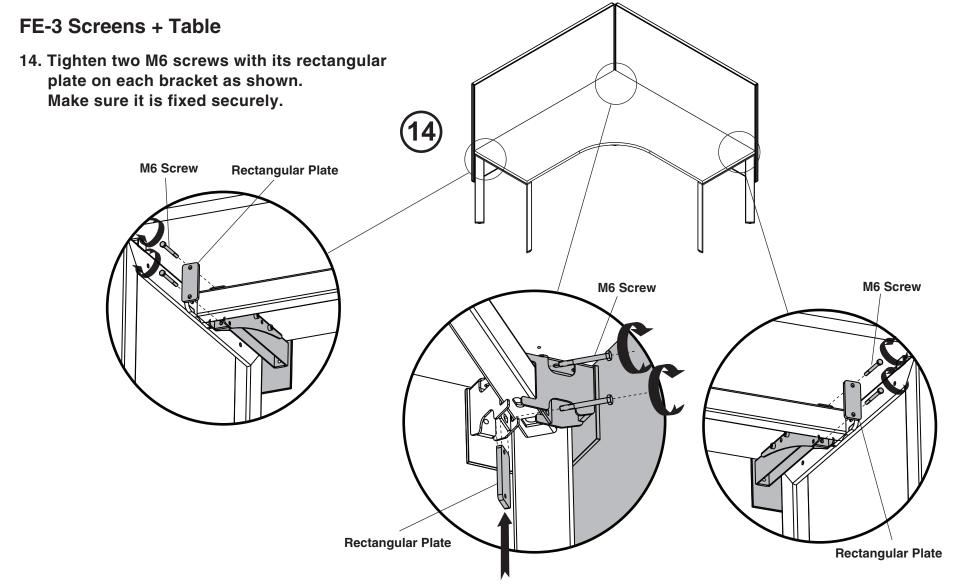

## FE-3 Screens + Table

- Fix the Connection Bracket to the Corner Bracket by tightening two M6 screws each. Install as left and right configuration as shown. Loosen the set screws but do not remove it.
- 2. Fix the Connection Bracket to the Straight Bracket by tightening two M6 screws each. Install as left and right configuration as shown. Loosen the set screws but do not remove it.