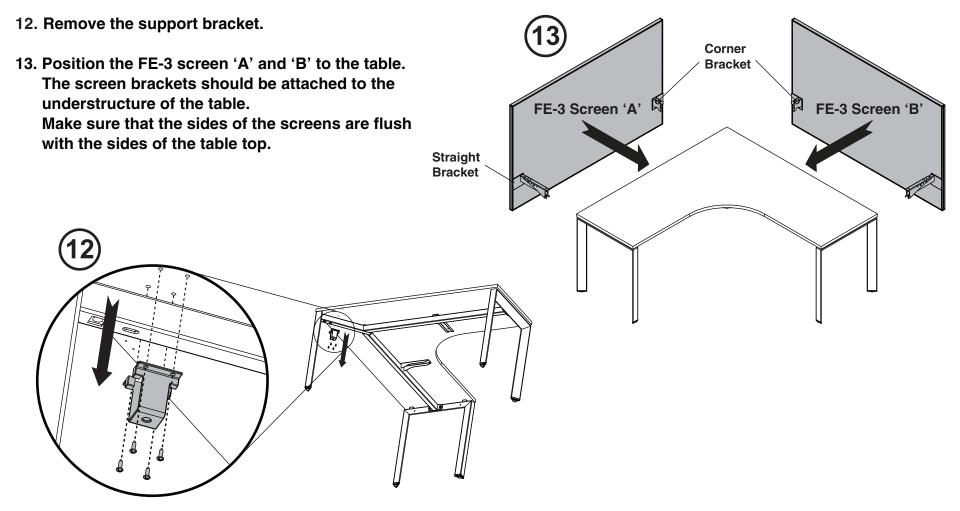

## FE-3 Screens + Table

- Fix the Connection Bracket to the Corner Bracket by tightening two M6 screws each. Install as left and right configuration as shown. Loosen the set screws but do not remove it.
- 2. Fix the Connection Bracket to the Straight Bracket by tightening two M6 screws each. Install as left and right configuration as shown. Loosen the set screws but do not remove it.

Assembly Instruction - 800/1000H FE-3 Screen on Both Sides of 90 Degree Table

FE-3 Screens + Table

**Steelcase**<sup>®</sup>

3. Remove all FE-3 screen bottom caps.

Assembly Instruction - 800/1000H FE-3 Screen on Both Sides of 90 Degree Table