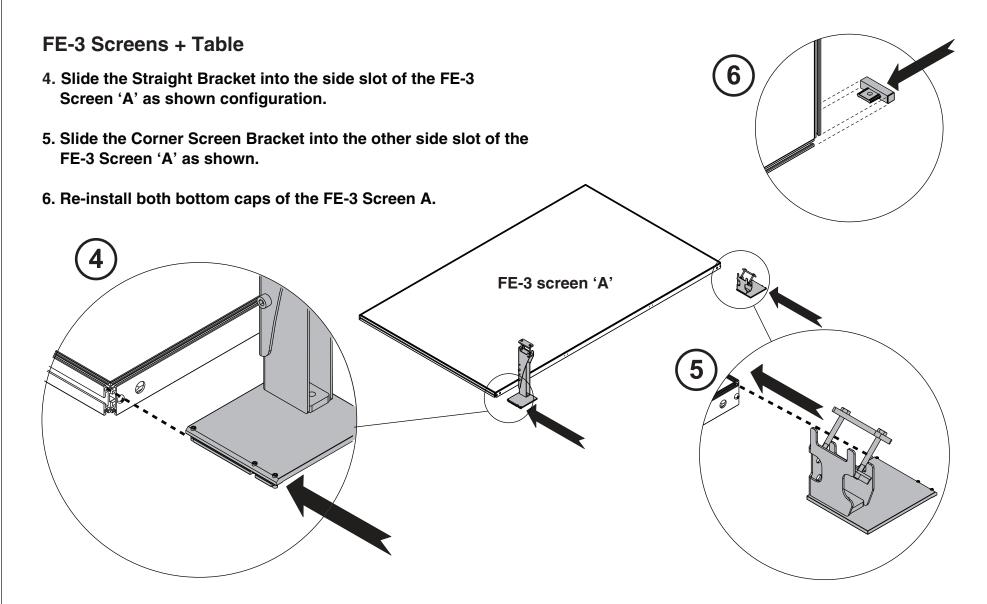

## FE-3 Screens + Table

- 7. Slide the Corner Bracket into the side slot of the FE-3 Screen 'B' as shown configuration.
- 8. Slide the Straight Screen Bracket into the other side slot of the FE-3 Screen 'B' as shown.
- 9. Re-install both bottom caps of the FE-3 Screen 'B'.