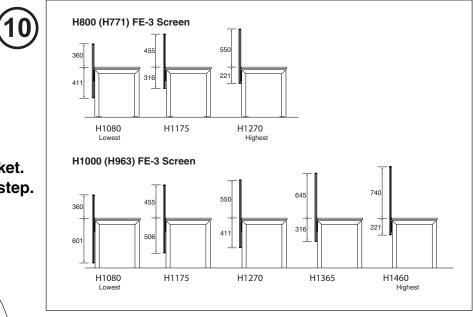

## FE-3 Screens + Table

Steelcase

- 10. Refer to the diagram on the right to define the desired height for the screens.
- 11. Align the <u>middle</u> Set Screw to the desired Screen Height guide hole. Tighten this screw to lock it to the guide hole. Then, tighten the rest of the Set Screws to secure the bracket. Align the other bracket to the same height and repeat this step. Define the height for the other screen with this same step.

### Screen Height Guide Hole

This hole functions as a guide to determine the overall height of the FE-3 screen installed to the FrameOne desk.

#### Note:

Lowest Guide Hole = Highest Screen Position

Assembly Instruction - 800/1000H FE-3 Screen on Both Sides of 90 Degree Table