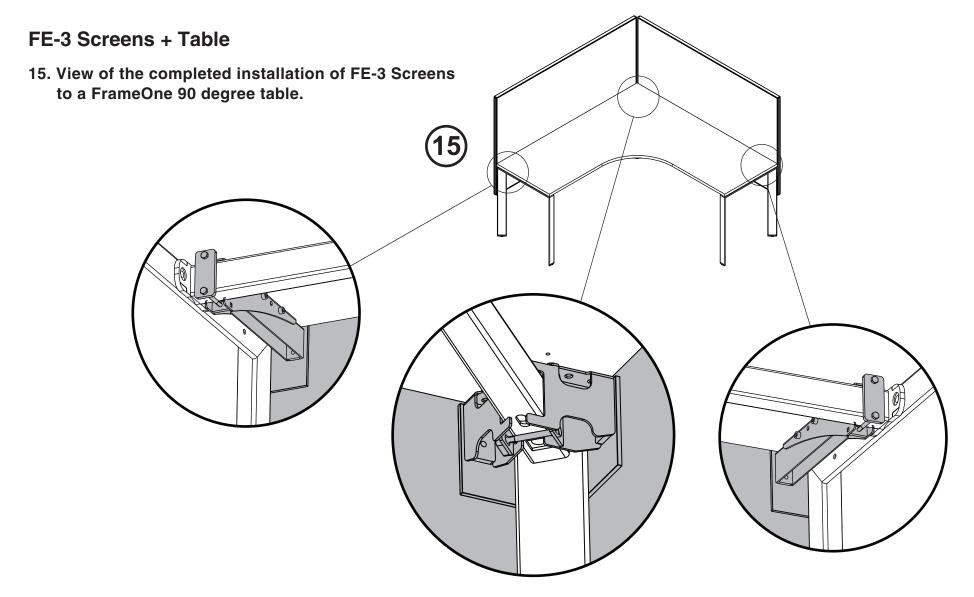

. Tighten this screw to lock it to the guide hole. Then, tighten the rest of the Set Screws to secure the bracket. Align the other bracket to the same height and repeat this step. Define the height for the other screen with this same step.



# Niddle Set Screw Widdle Set Screw Screen Height guide hole

### Screen Height Guide Hole

This hole functions as a guide to determine the overall height of the FE-3 screen installed to the FrameOne desk.

#### Note:

Lowest Guide Hole = Highest Screen Position

Assembly Instruction - 800/1000H FE-3 Screen on Both Sides of 90 Degree Table

## FE-3 Screens + Table



Assembly Instruction - 800/1000H FE-3 Screen on Both Sides of 90 Degree Table



**Steelcase**<sup>®</sup>

Assembly Instruction - 800/1000H FE-3 Screen on Both Sides of 90 Degree Table



**Steelcase**<sup>®</sup>