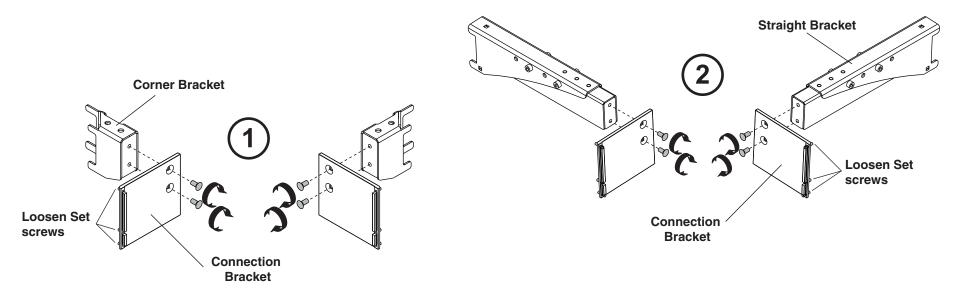

## FE-3 Screens + Table

- Fix the Connection Bracket to the Corner Bracket by tightening two M6 screws each. Install as left and right configuration as shown. Loosen the set screws but do not remove it.
- 2. Fix the Connection Bracket to the Straight Bracket by tightening two M6 screws each. Install as left and right configuration as shown. Loosen the set screws but do not remove it.