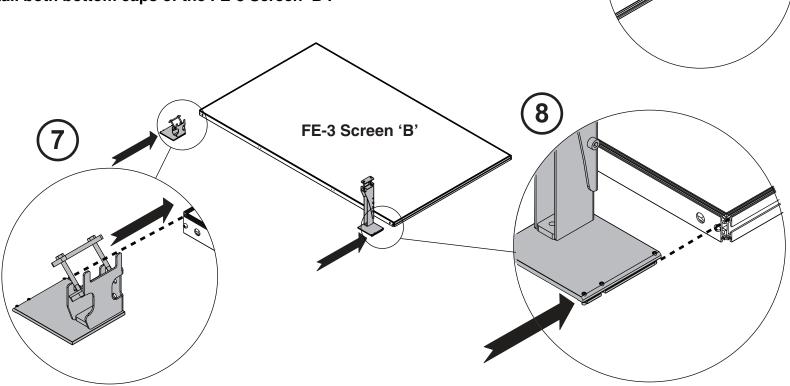

## FE-3 Screens + Table

- 7. Slide the Corner Bracket into the side slot of the FE-3 Screen 'B' as shown configuration.
- 8. Slide the Straight Screen Bracket into the other side slot of the FE-3 Screen 'B' as shown.
- 9. Re-install both bottom caps of the FE-3 Screen 'B'.