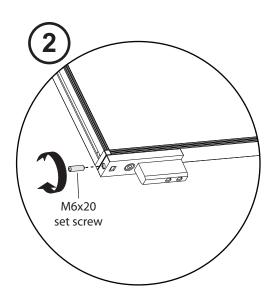

## FE3 Screen + Functional Rail

- 1. Position the support block at shown.
  Insert the M6x30 screw through the support block to the FE3 Screen
- 2. Insert the M6x20 set screw through the support block to the FE3 Screen. Install the support block on the other end of the FE3 Screen by repeating step 1 and 2.