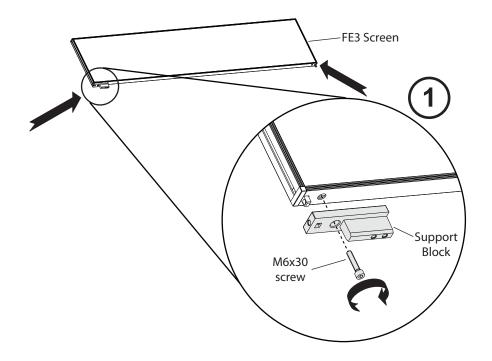

## FE3 Screen + Functional Rail

- 1. Position the support block at shown.
  Insert the M6x30 screw through the support block to the FE3 Screen
- 2. Insert the M6x20 set screw through the support block to the FE3 Screen. Install the support block on the other end of the FE3 Screen by repeating step 1 and 2.