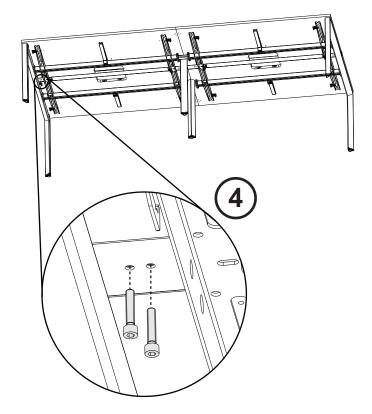

## FE3 Screen + Functional Rail

- 3. Position the FE3 Screen as shown.

  The edge of the FE3 Screen & Functional Rail must be align.
- 4. Insert two M6x30 screws through under the rail to the support block. Apply to both side of the FE3 Screen's support block.