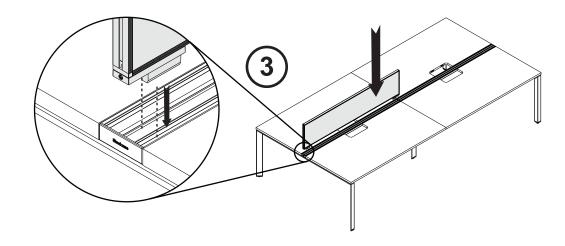

## FE3 Screen + Functional Rail

- 3. Position the FE3 Screen as shown.

  The edge of the FE3 Screen & Functional Rail must be align.
- 4. Insert two M6x30 screws through under the rail to the support block. Apply to both side of the FE3 Screen's support block.