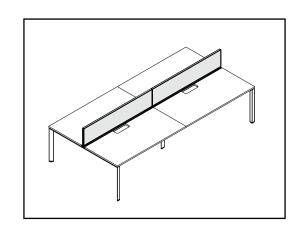

## FE3 Screen + Functional Rail

- 1. Position the support block at shown.
  Insert the M6x30 screw through the support block to the FE3 Screen
- 2. Insert the M6x20 set screw through the support block to the FE3 Screen. Install the support block on the other end of the FE3 Screen by repeating step 1 and 2.