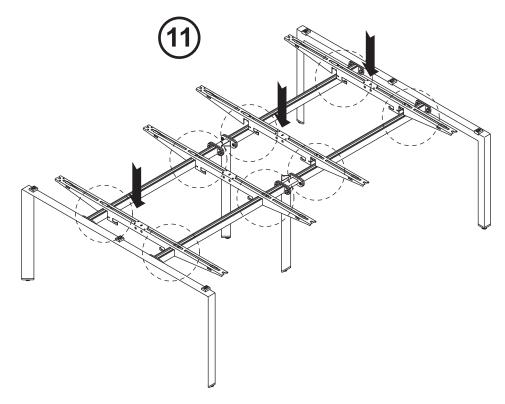

### **Basic Single Structure Desk + Extension**

- 12. Slot the sliding tops into the sliding desk top glide.
- 13. Fix the sliding tops in place to do this, undo the clamp protection.