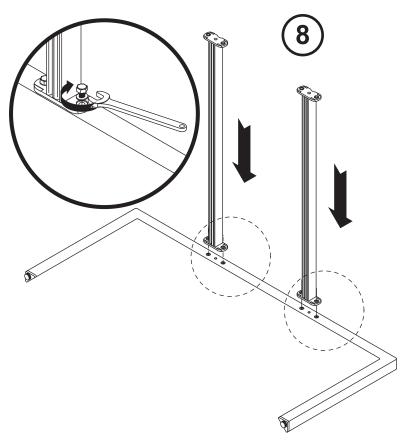

### **Basic Single Structure Desk + Extension**

8. Screw the beams to the end frame, 15Nm.

9. Screw the beams to the supporting legs, 15Nm.