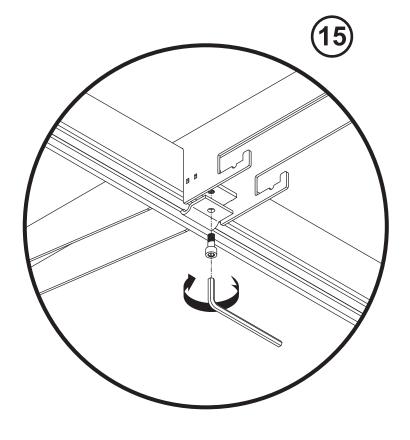

### **Basic Single Structure Desk + Extension**

- 14. Close the sliding top lock.
- 15. Screw the sliding desk top glide to the clamping plate, 5Nm.