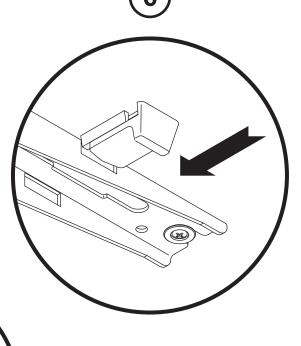

#### **Basic Single Structure Desk**

5. Fix the sliding tops in place to do this, undo the clamp protection.

6. Close the sliding top lock.

7. Screw the sliding top runners to the clamping plate, 5Nm.