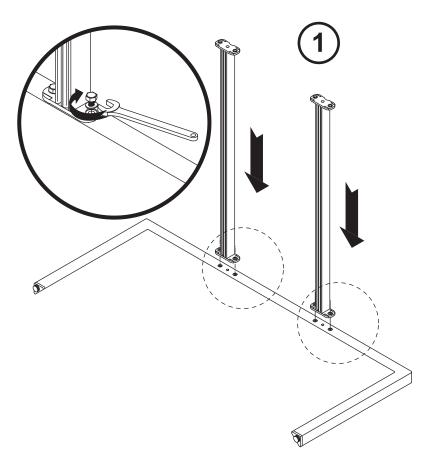

### **Basic Single Structure Desk**

- 1. Screw the beams to the end frame, 15Nm.
- 2. Screw the beams to the second end frame, 15Nm.