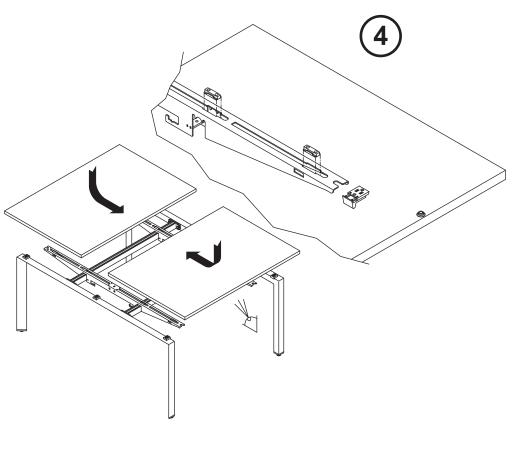

#### **Basic Single Structure Desk**

5. Fix the sliding tops in place to do this, undo the clamp protection.

6. Close the sliding top lock.

7. Screw the sliding top runners to the clamping plate, 5Nm.