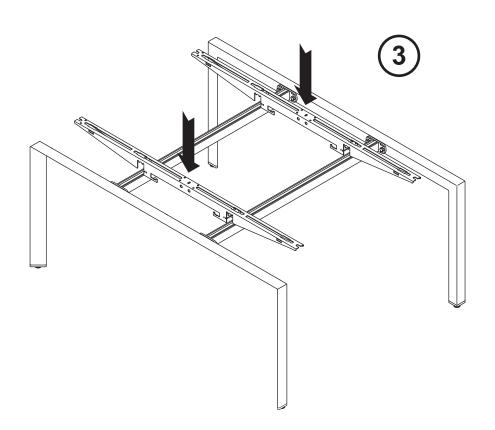

#### **Basic Single Structure Desk**

5. Fix the sliding tops in place to do this, undo the clamp protection.

6. Close the sliding top lock.

7. Screw the sliding top runners to the clamping plate, 5Nm.