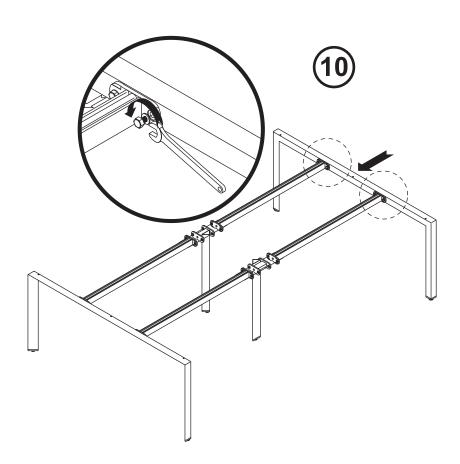

### **Basic Single Structure Desk + Extension**

- 10. Screw the beams to the second end frame, 15Nm.
- 11. Slot the sliding desk top glide onto the beams.