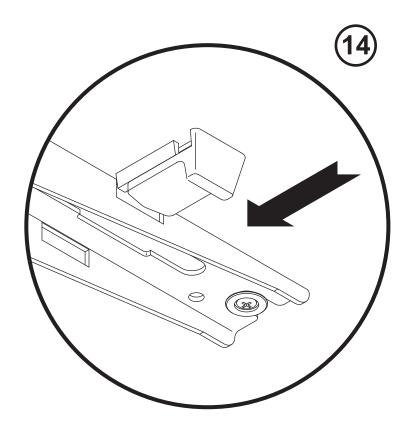

### **Basic Single Structure Desk + Extension**

- 14. Close the sliding top lock.
- 15. Screw the sliding desk top glide to the clamping plate, 5Nm.