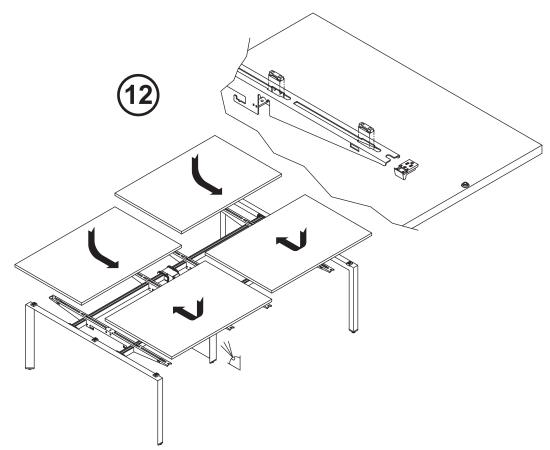

### **Basic Single Structure Desk + Extension**

- 14. Close the sliding top lock.
- 15. Screw the sliding desk top glide to the clamping plate, 5Nm.