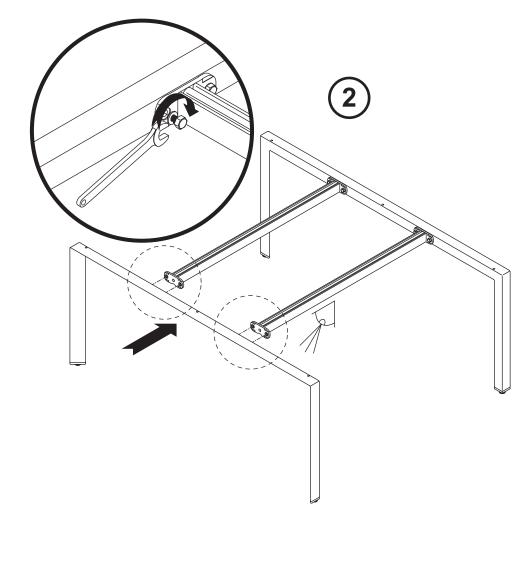

### **Basic Single Structure Desk**

- 3. Slot the sliding desk top glide onto the beams.
- 4. Slot the sliding tops into the sliding desk top glide.