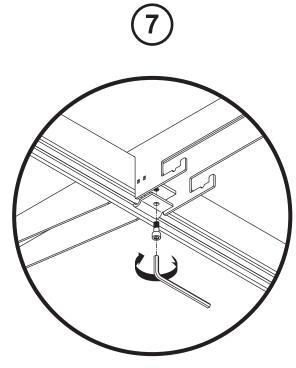

### **Basic Single Structure Desk + Extension**

8. Screw the beams to the end frame, 15Nm.

9. Screw the beams to the supporting legs, 15Nm.