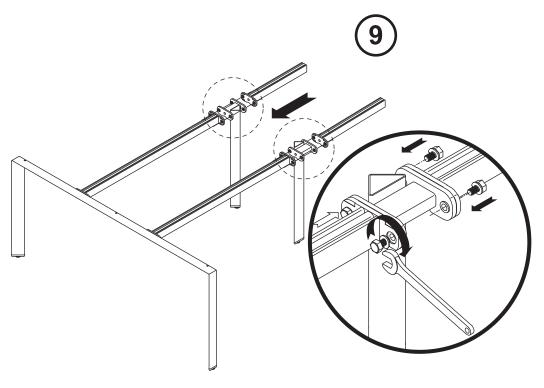

### **Basic Single Structure Desk + Extension**

8. Screw the beams to the end frame, 15Nm.

9. Screw the beams to the supporting legs, 15Nm.