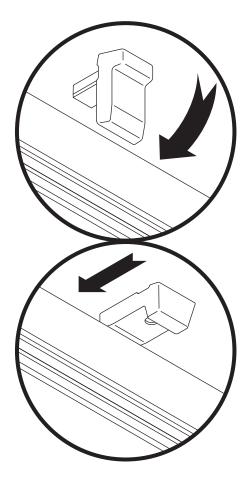

#### **Basic Single Structure Desk**

5. Fix the sliding tops in place to do this, undo the clamp protection.

6. Close the sliding top lock.

7. Screw the sliding top runners to the clamping plate, 5Nm.