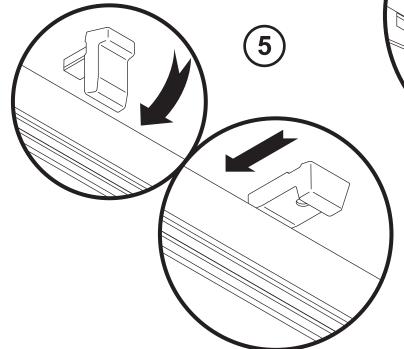

#### **Basic Single Structure Desk**

5. Fix the sliding tops in place to do this, undo the clamp protection.

6. Close the sliding top lock.

7. Screw the sliding top runners to the clamping plate, 5Nm.