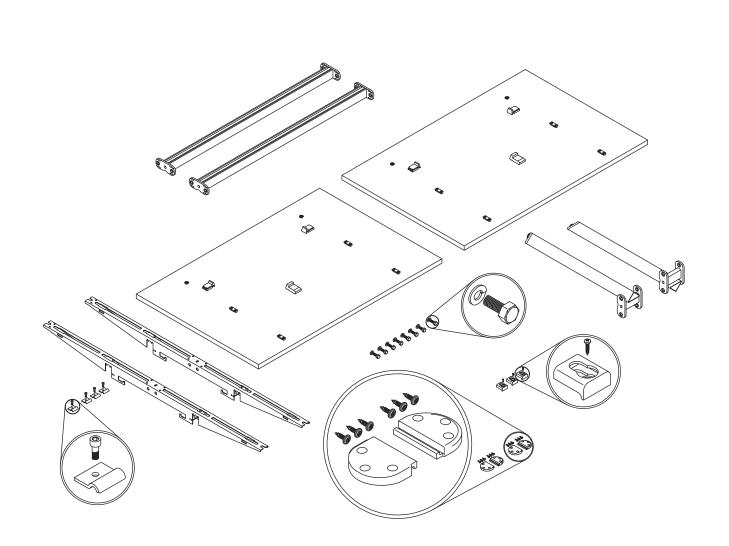

### FRAME ONE BENCH

Assembly Instruction - Exploded View for Frame One Bench Extension

### **Basic Single Structure Desk + Extension**

8. Screw the beams to the end frame, 15Nm.

9. Screw the beams to the supporting legs, 15Nm.

### **Basic Single Structure Desk + Extension**

- 10. Screw the beams to the second end frame, 15Nm.
- 11. Slot the sliding desk top glide onto the beams.

### **Basic Single Structure Desk + Extension**

- 12. Slot the sliding tops into the sliding desk top glide.
- 13. Fix the sliding tops in place to do this, undo the clamp protection.

### **Basic Single Structure Desk + Extension**

- 14. Close the sliding top lock.
- 15. Screw the sliding desk top glide to the clamping plate, 5Nm.