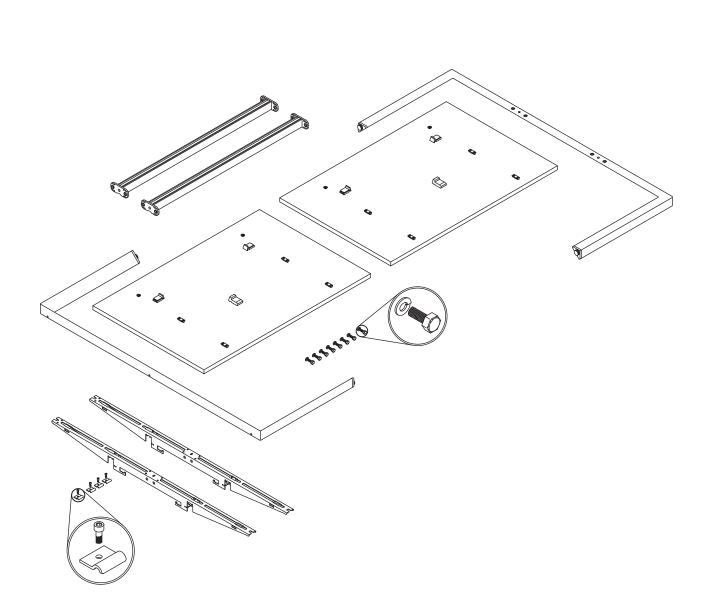

### FRAME ONE BENCH

Assembly Instruction - Exploded View for Frame One Bench Single Structure

### **Basic Single Structure Desk**

- 1. Screw the beams to the end frame, 15Nm.
- 2. Screw the beams to the second end frame, 15Nm.

### **Basic Single Structure Desk**

- 3. Slot the sliding desk top glide onto the beams.
- 4. Slot the sliding tops into the sliding desk top glide.

#### **Basic Single Structure Desk**

5. Fix the sliding tops in place to do this, undo the clamp protection.

6. Close the sliding top lock.

7. Screw the sliding top runners to the clamping plate, 5Nm.