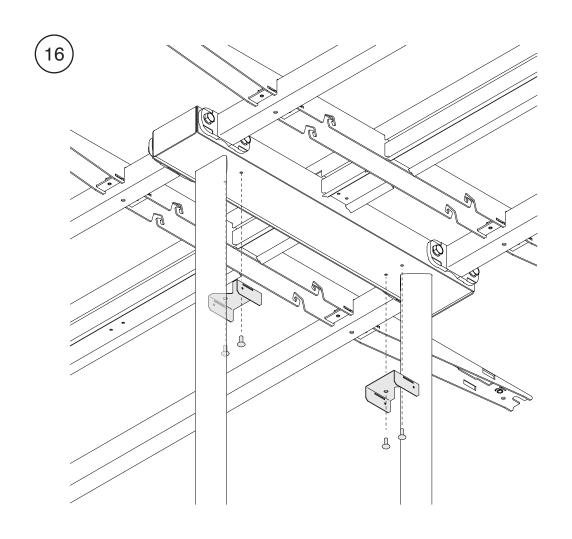

#### FrameOne 4-Pax Standing Height Bench

FrameOne 4人高坐姿长桌

FrameOne 4人用 スタンドの高さ 長いテーブル

FrameOne 4인 서있는 높이 벤치