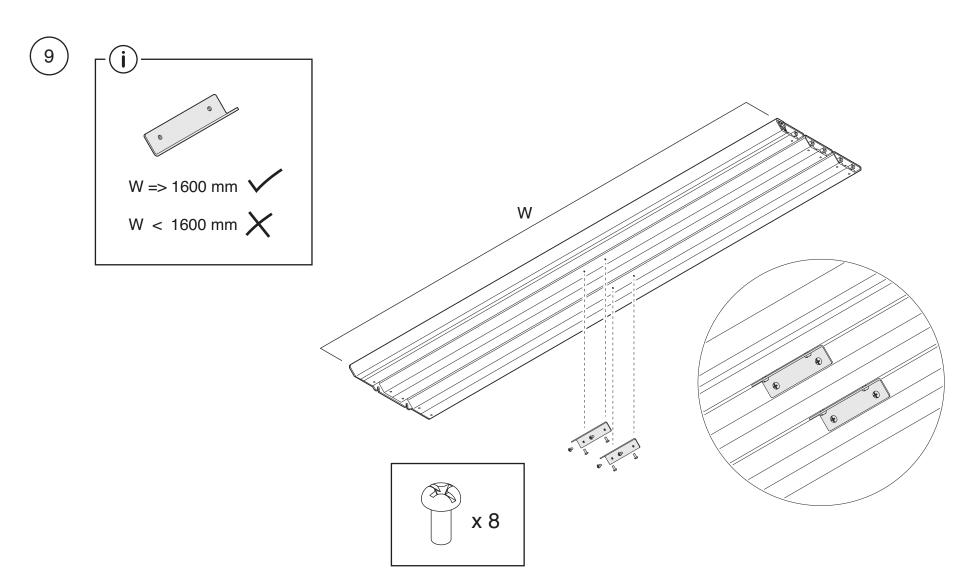

#### FrameOne 4-Pax Standing Height Bench

FrameOne 4人高坐姿长桌

FrameOne 4人用 スタンドの高さ 長いテーブル







Page 2 of 31

#### FrameOne 4-Pax Standing Height Bench

FrameOne 4人高坐姿长桌 FrameOne 4人用 スタンドの高さ 長いテーブル



#### FrameOne 4-Pax Standing Height Bench

FrameOne 4人高坐姿长桌 FrameOne 4人用 スタンドの高さ 長いテーブル FrameOne 4인 서있는 높이 벤치





#### **FrameOne 4-Pax Standing Height Bench**

FrameOne 4人高坐姿长桌

FrameOne 4人用 スタンドの高さ 長いテーブル



# Steelcase® FrameOne 4-Pax Standing Height Bench FrameOne 4人高坐姿长桌 FrameOne 4人用 スタンドの高さ 長いテーブル FrameOne 4인 서있는 높이 벤치



Page 8 of 31

#### FrameOne 4-Pax Standing Height Bench

FrameOne 4人高坐姿长桌 FrameOne 4人用 スタンドの高さ 長いテーブル FrameOne 4인 서있는 높이 벤치





June 2017 Page 9 of 31

#### FrameOne 4-Pax Standing Height Bench

FrameOne 4人高坐姿长桌 FrameOne 4人用 スタンドの高さ 長いテーブル FrameOne 4인 서있는 높이 벤치



#### FrameOne 4-Pax Standing Height Bench

FrameOne 4人高坐姿长桌

FrameOne 4人用 スタンドの高さ 長いテーブル





### Steelcase® FrameOne 4-Pax Standing Height Bench FrameOne 4人高坐姿长桌 FrameOne 4人用 スタンドの高さ 長いテーブル FrameOne 4인 서있는 높이 벤치 x 10 June 2017 Page 12 of 31

### Steelcase® **FrameOne 4-Pax Standing Height Bench** FrameOne 4人高坐姿长桌 FrameOne 4人用 スタンドの高さ 長いテーブル FrameOne 4인 서있는 높이 벤치 x 12 (12)

## Steelcase® **FrameOne 4-Pax Standing Height Bench** FrameOne 4人高坐姿长桌 FrameOne 4人用 スタンドの高さ 長いテーブル FrameOne 4인 서있는 높이 벤치 (13)

Page 14 of 31

#### FrameOne 4-Pax Standing Height Bench

FrameOne 4人高坐姿长桌

FrameOne 4人用 スタンドの高さ 長いテーブル

FrameOne 4인 서있는 높이 벤치



#### **FrameOne 4-Pax Standing Height Bench**

FrameOne 4人高坐姿长桌 FrameOne 4人用 スタンドの高さ 長いテーブル

FrameOne 4인 서있는 높이 벤치



#### FrameOne 4-Pax Standing Height Bench

Fr