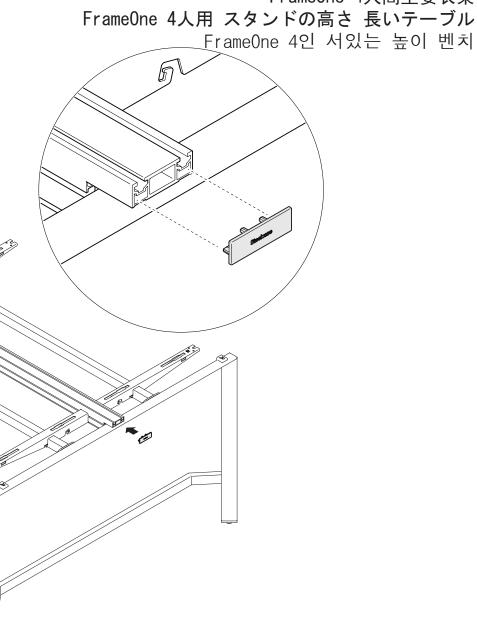

#### FrameOne 4-Pax Standing Height Bench

FrameOne 4人高坐姿长桌 FrameOne 4人用 スタンドの高さ 長いテーブル FrameOne 4인 서있는 높이 벤치

June 2017 Page 9 of 31