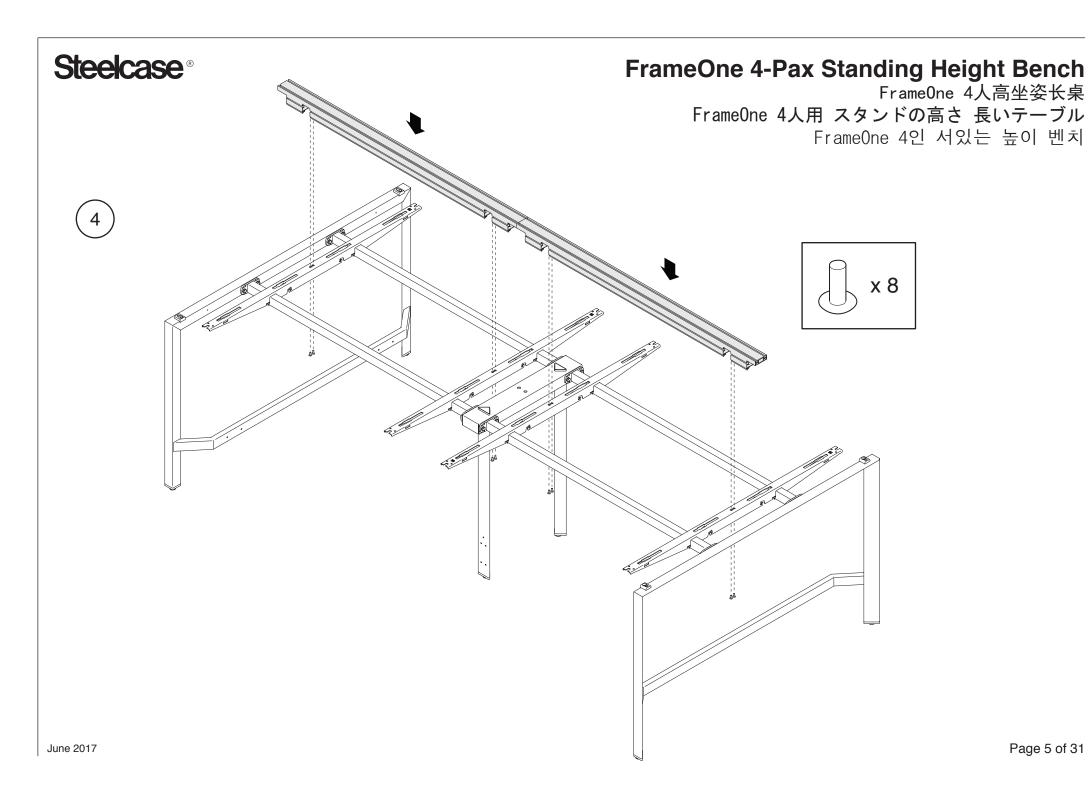

# Steelcase® FrameOne 4-Pax Standing Height Bench FrameOne 4人高坐姿长桌 FrameOne 4人用 スタンドの高さ 長いテーブル FrameOne 4인 서있는 높이 벤치

Page 8 of 31