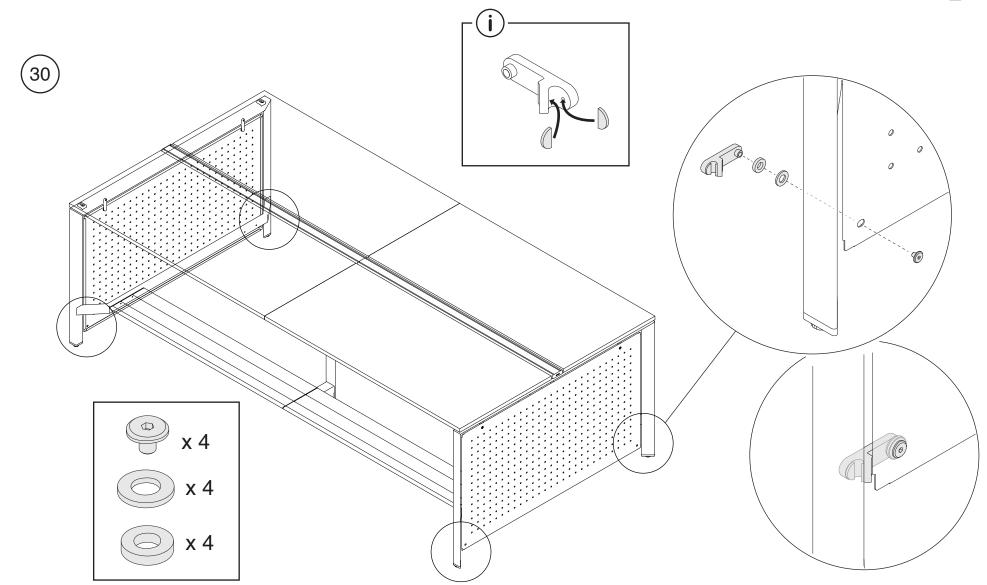

4-Pax Standing Height Bench

FrameOne 4人高坐姿长桌

FrameOne 4人用 スタンドの高さ 長いテーブル









#### **FrameOne 4-Pax Standing Height Bench**

FrameOne 4人高坐姿长桌

FrameOne 4人用 スタンドの高さ 長いテーブル





#### **FrameOne 4-Pax Standing Height Bench**

FrameOne 4人高坐姿长桌

FrameOne 4人用 スタンドの高さ 長いテーブル



#### **FrameOne 4-Pax Standing Height Bench**

FrameOne 4人高坐姿长桌

FrameOne 4人用 スタンドの高さ 長いテーブル

FrameOne 4인 서있는 높이 벤치



#### FrameOne 4-Pax Standing Height Bench

FrameOne 4人高坐姿长桌 FrameOne 4人用 スタンドの高さ 長いテーブル FrameOne 4인 서있는 높이 벤치











#### **FrameOne 4-Pax Standing Height Bench**

FrameOne 4人高坐姿长桌

FrameOne 4人用 スタンドの高さ 長いテーブル







#### FrameOne 4-Pax Standing Height Bench

FrameOne 4人高坐姿长桌

FrameOne 4人用 スタンドの高さ 長いテーブル



#### FrameOne 4-Pax Standing Height Bench

FrameOne 4人高坐姿长桌

FrameOne 4人用 スタンドの高さ 長いテーブル