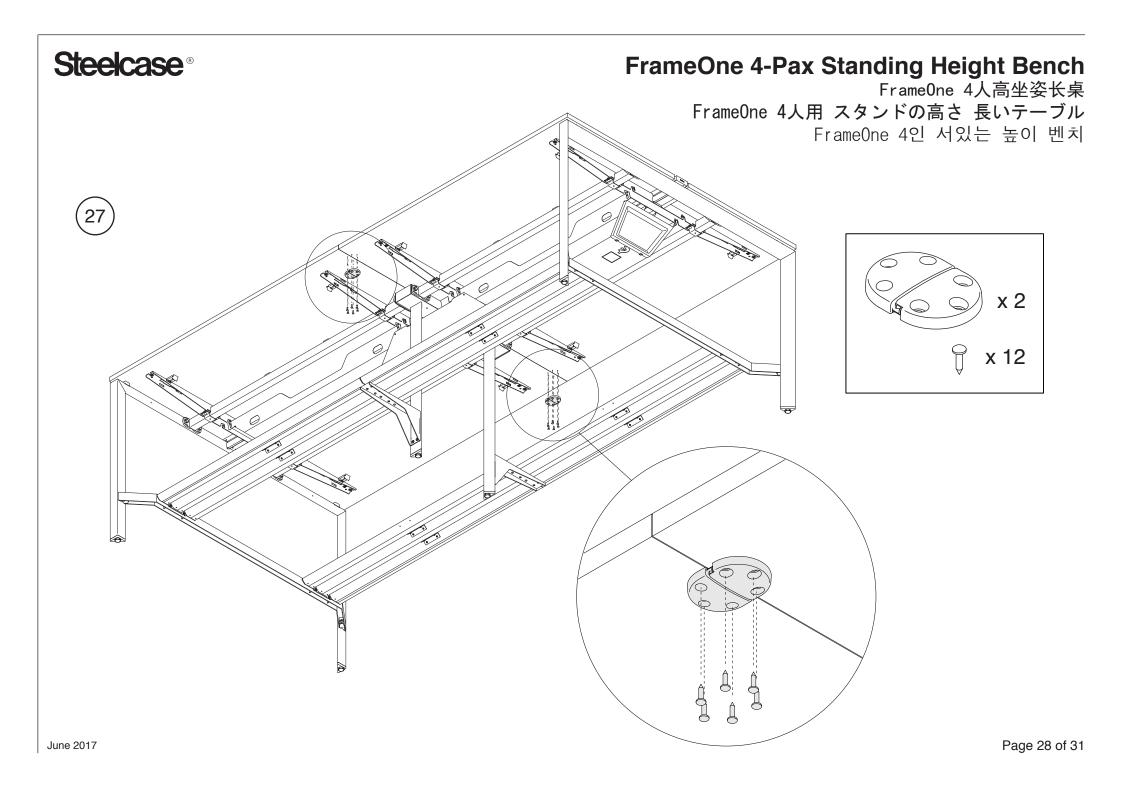

姿长桌 FrameOne 4人用 スタンドの高さ 長いテーブル FrameOne 4인 서있는 높이 벤치



June 2017 Page 19 of 31

#### FrameOne 4-Pax Standing Height Bench

FrameOne 4人高坐姿长桌

FrameOne 4人用 スタンドの高さ 長いテーブル







#### FrameOne 4-Pax Standing Height Bench

FrameOne 4人高坐姿长桌

FrameOne 4人用 スタンドの高さ 長いテーブル



#### FrameOne 4-Pax Standing Height Bench

FrameOne 4人高坐姿长桌

FrameOne 4人用 スタンドの高さ 長いテーブル









#### **FrameOne 4-Pax Standing Height Bench**

FrameOne 4人高坐姿长桌

FrameOne 4人用 スタンドの高さ 長いテーブル





#### **FrameOne 4-Pax Standing Height Bench**

FrameOne 4人高坐姿长桌

FrameOne 4人用 スタンドの高さ 長いテーブル



#### **FrameOne 4-Pax Standing Height Bench**

FrameOne 4人高坐姿长桌

FrameOne 4人用 スタンドの高さ 長いテーブル

FrameOne 4인 서있는 높이 벤치



#### FrameOne 4-Pax Standing Height Bench

FrameOne 4人高坐姿长桌 FrameOne 4人用 スタンドの高さ 長いテーブル FrameOne 4인 서있는 높이 벤치











#### **FrameOne 4-Pax Standing Height Bench**

FrameOne 4人高坐姿长桌

FrameOne 4人用 スタンドの高さ 長いテーブル







#### FrameOne 4-Pax Standing Height Bench

FrameOne 4人高坐姿长桌

FrameOne 4人用 スタンドの高さ 長いテーブル



#### FrameOne 4-Pax Standing Height Bench

FrameOne 4人高坐姿长桌

FrameOne 4人用 スタンドの高さ 長いテーブル