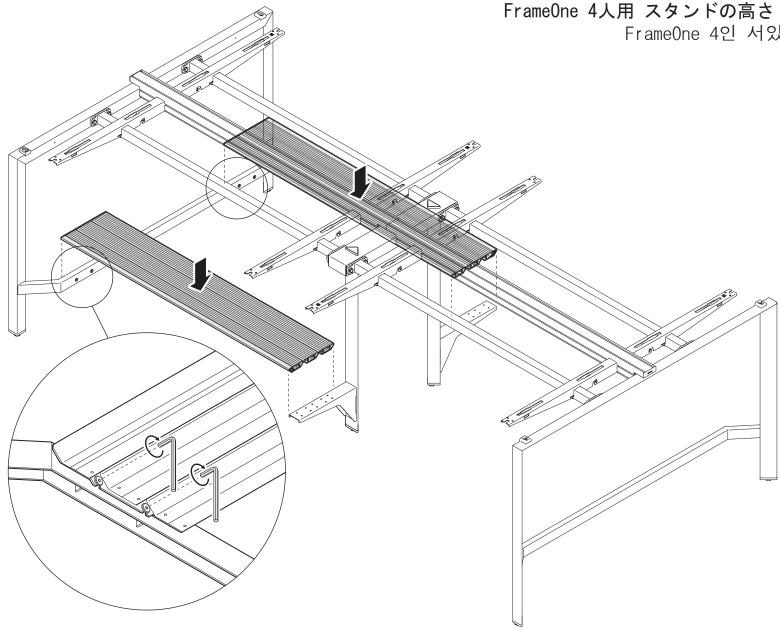

#### FrameOne 4-Pax Standing Height Bench

FrameOne 4人高坐姿长桌

FrameOne 4人用 スタンドの高さ 長いテーブル

Page 2 of 31