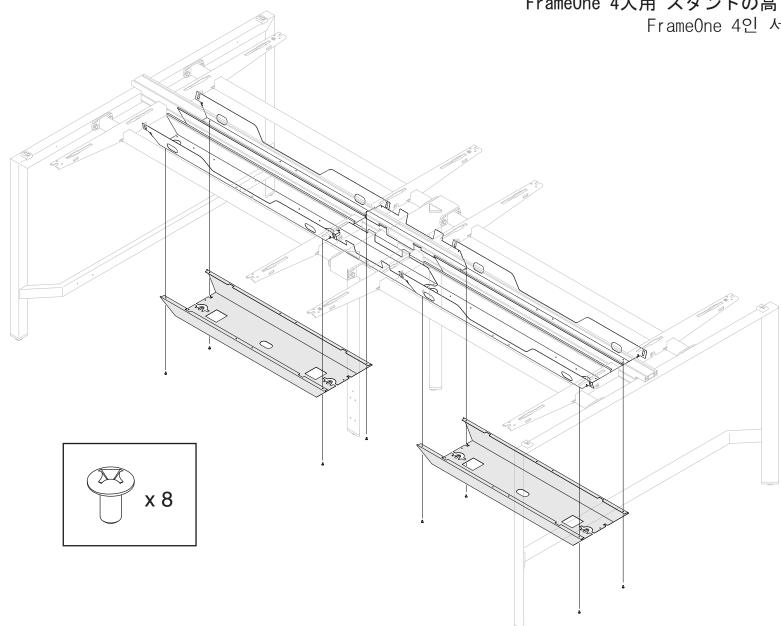

#### FrameOne 4-Pax Standing Height Bench

FrameOne 4人高坐姿长桌

FrameOne 4人用 スタンドの高さ 長いテーブル