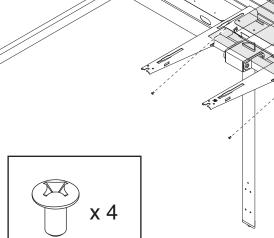

### Steelcase® **FrameOne 4-Pax Standing Height Bench** FrameOne 4人高坐姿长桌 FrameOne 4人用 スタンドの高さ 長いテーブル FrameOne 4인 서있는 높이 벤치 x 12 (12)