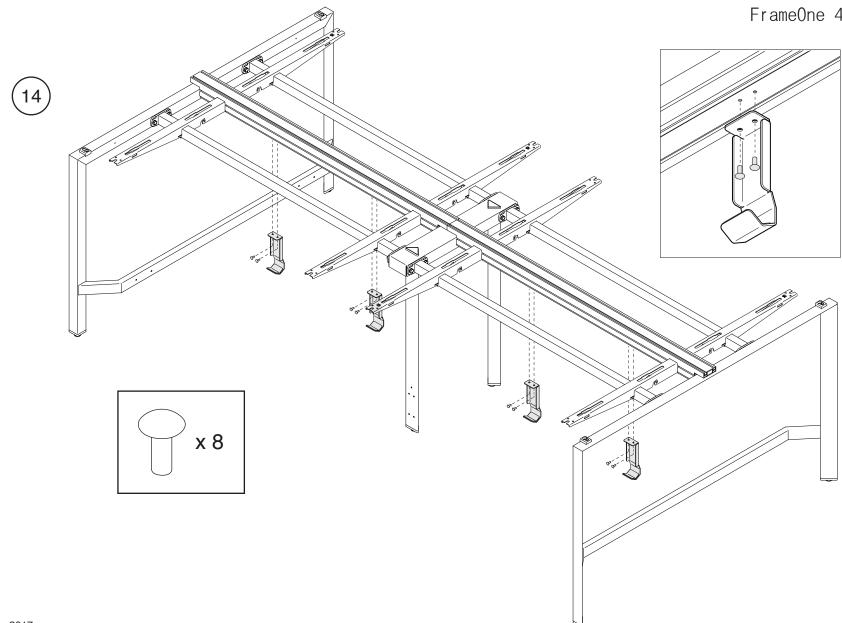

### Steelcase® **FrameOne 4-Pax Standing Height Bench** FrameOne 4人高坐姿长桌 FrameOne 4人用 スタンドの高さ 長いテーブル FrameOne 4인 서있는 높이 벤치 x 12 (12)