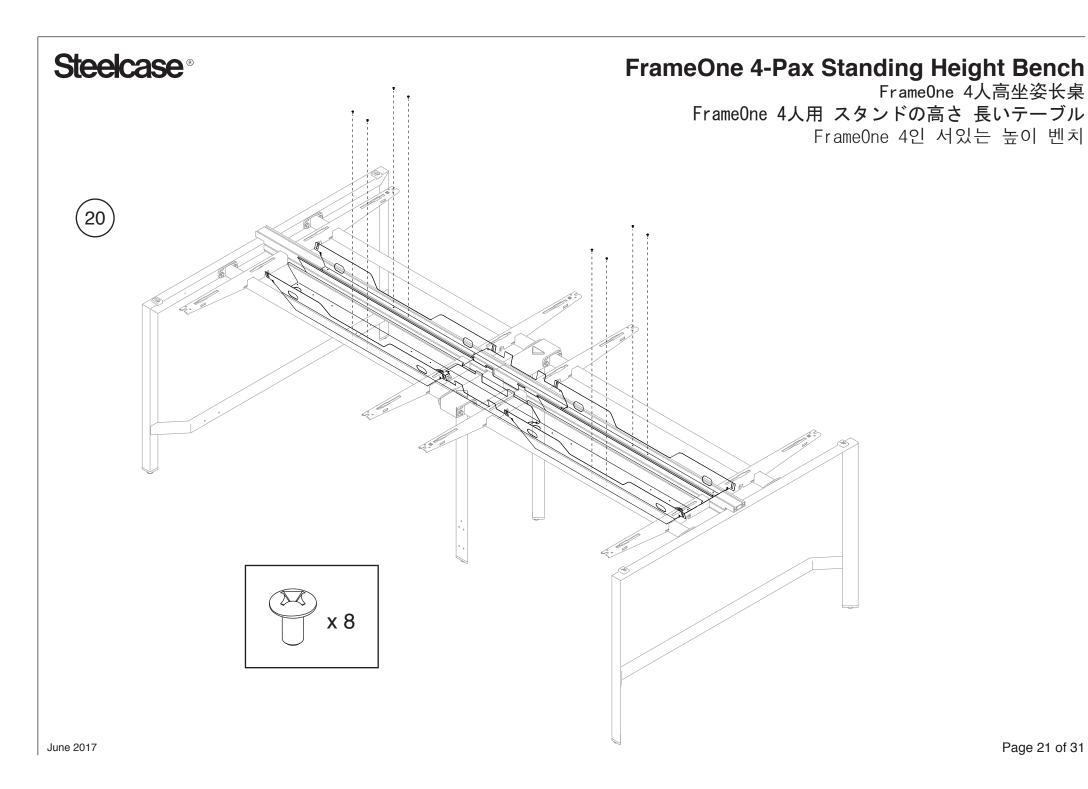

#### FrameOne 4-Pax Standing Height Bench

FrameOne 4人高坐姿长桌

FrameOne 4人用 スタンドの高さ 長いテーブル