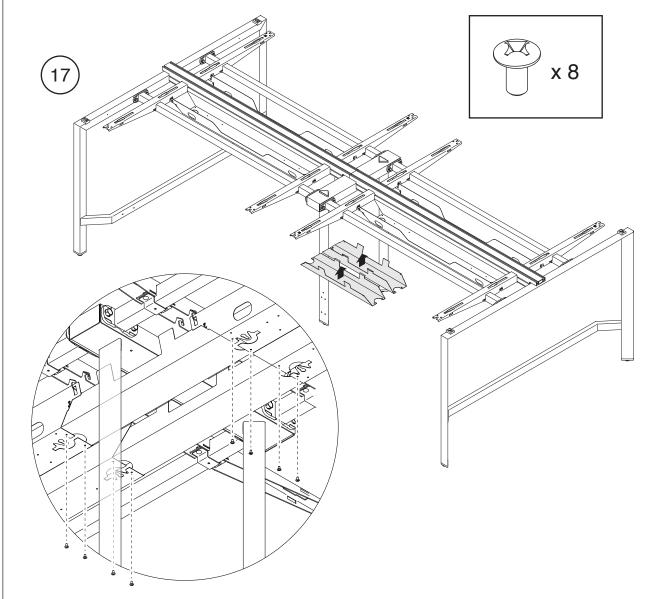

ーブル FrameOne 4인 서있는 높이 벤치 x 10 June 2017 Page 12 of 31

### Steelcase® **FrameOne 4-Pax Standing Height Bench** FrameOne 4人高坐姿长桌 FrameOne 4人用 スタンドの高さ 長いテーブル FrameOne 4인 서있는 높이 벤치 x 12 (12)

## Steelcase® **FrameOne 4-Pax Standing Height Bench** FrameOne 4人高坐姿长桌 FrameOne 4人用 スタンドの高さ 長いテーブル FrameOne 4인 서있는 높이 벤치 (13)

Page 14 of 31

#### FrameOne 4-Pax Standing Height Bench

FrameOne 4人高坐姿长桌

FrameOne 4人用 スタンドの高さ 長いテーブル

FrameOne 4인 서있는 높이 벤치



#### **FrameOne 4-Pax Standing Height Bench**

FrameOne 4人高坐姿长桌 FrameOne 4人用 スタンドの高さ 長いテーブル

FrameOne 4인 서있는 높이 벤치



#### FrameOne 4-Pax Standing Height Bench

FrameOne 4人高坐姿长桌 FrameOne 4人用 スタンドの高さ 長いテーブル FrameOne 4인 서있는 높이 벤치





June 2017 Page 17 of 31

#### **FrameOne 4-Pax Standing Height Bench**

FrameOne 4人高坐姿长桌

FrameOne 4人用 スタンドの高さ 長いテーブル





#### FrameOne 4-Pax Standing Height Bench

FrameOne 4人高坐姿长桌 FrameOne 4人用 スタンドの高さ 長いテーブル FrameOne 4인 서있는 높이 벤치



June 2017 Page 19 of 31

#### FrameOne 4-Pax Standing Height Bench

FrameOne 4人高坐姿长桌

FrameOne 4人用 スタンドの高さ 長いテーブル







#### FrameOne 4-Pax Standing Height Bench

FrameOne 4人高坐姿长桌

FrameOne 4人用 スタンドの高さ 長いテーブル



#### FrameOne 4-Pax Standing Height Bench

FrameOne 4人高坐姿长桌

FrameOne 4人用 スタンドの高さ 長いテーブル









#### **FrameOne 4-Pax Standing Height Bench**

FrameOne 4人高坐姿长桌

FrameOne 4人用 スタンドの高さ 長いテーブル





#### **FrameOne 4-Pax Standing Height Bench**

FrameOne 4人高坐姿长桌

FrameOne 4人用 スタンドの高さ 長いテーブル



#### **FrameOne 4-Pax Standing Height Bench**

FrameOne 4人高坐姿长桌

FrameOne 4人用 スタンドの高さ 長いテーブル

FrameOne 4인 서있는 높이 벤치



#### FrameOne 4-Pax Standing Height Bench

FrameOne 4人高坐姿长桌