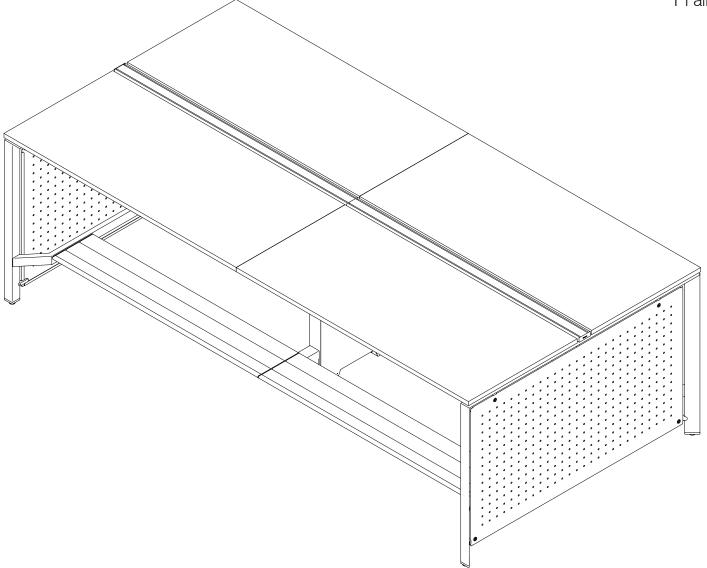

# Steelcase® FrameOne 4-Pax Standing Height Bench FrameOne 4人高坐姿长桌 FrameOne 4人用 スタンドの高さ 長いテーブル FrameOne 4인 서있는 높이 벤치

Page 8 of 31