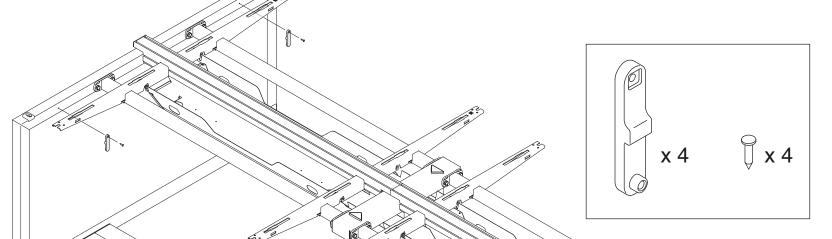

#### **FrameOne 4-Pax Standing Height Bench**

FrameOne 4人高坐姿长桌

FrameOne 4人用 スタンドの高さ 長いテーブル

FrameOne 4인 서있는 높이 벤치