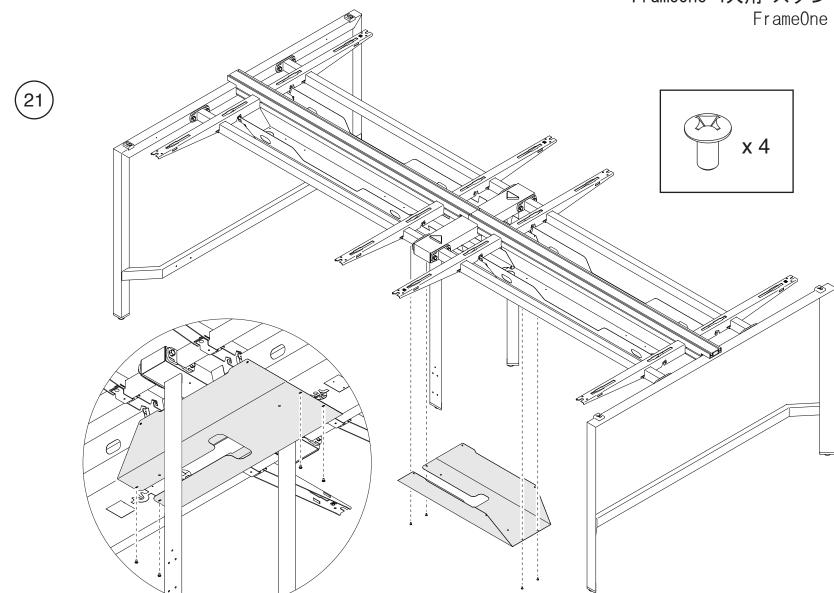

#### **FrameOne 4-Pax Standing Height Bench**

FrameOne 4人高坐姿长桌

FrameOne 4人用 スタンドの高さ 長いテーブル