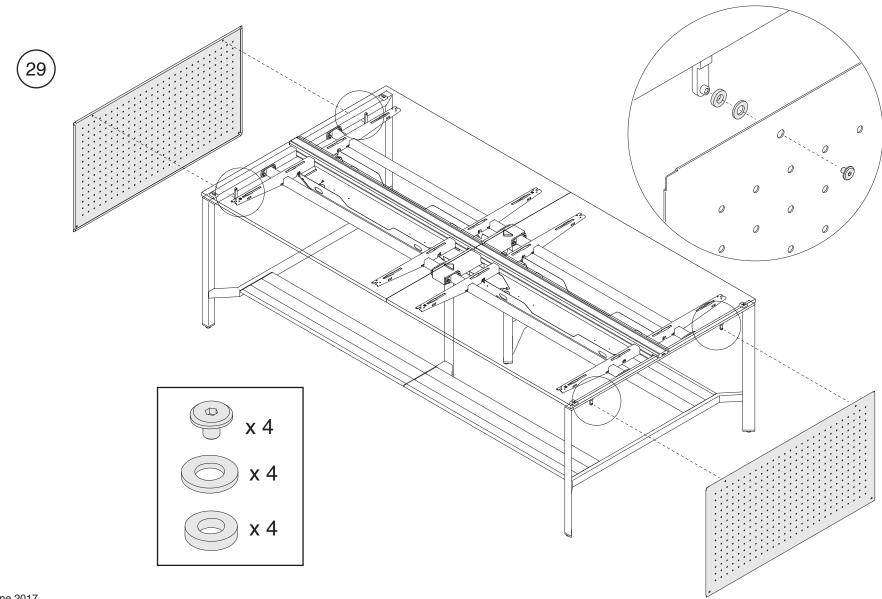

#### FrameOne 4-Pax Standing Height Bench

FrameOne 4人高坐姿长桌 FrameOne 4人用 スタンドの高さ 長いテーブル FrameOne 4인 서있는 높이 벤치