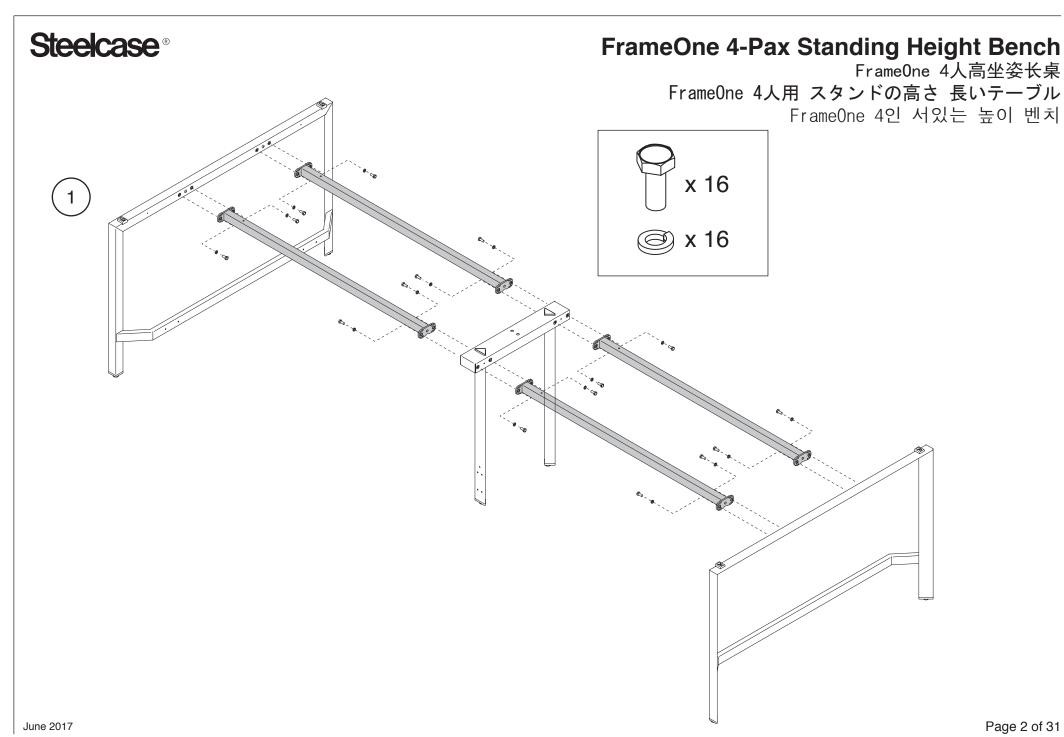

#### FrameOne 4-Pax Standing Height Bench

FrameOne 4人高坐姿长桌

FrameOne 4人用 スタンドの高さ 長いテーブル

Page 2 of 31