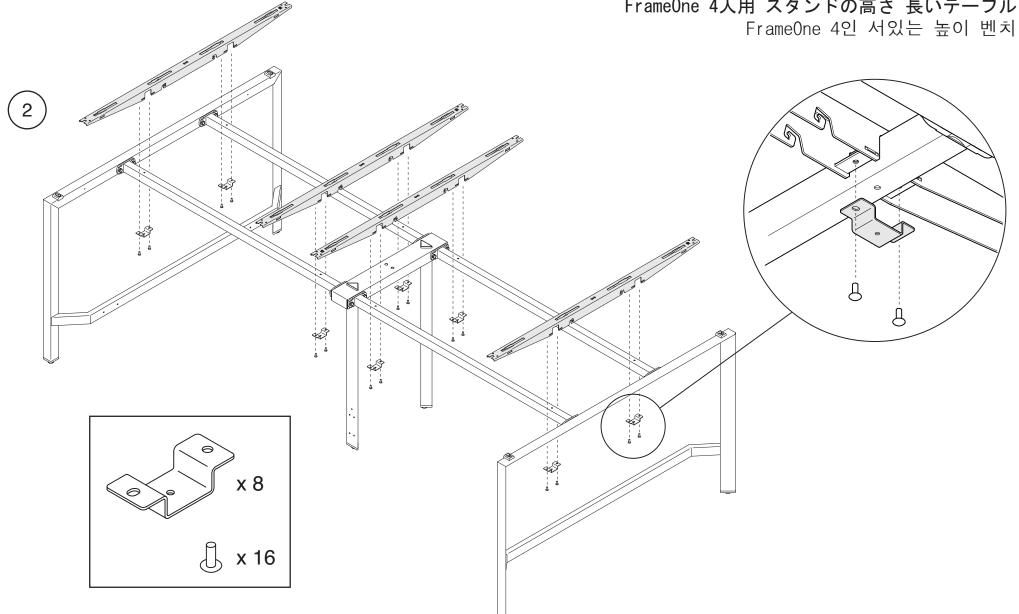

#### FrameOne 4-Pax Standing Height Bench

FrameOne 4人高坐姿长桌 FrameOne 4人用 スタンドの高さ 長いテーブル