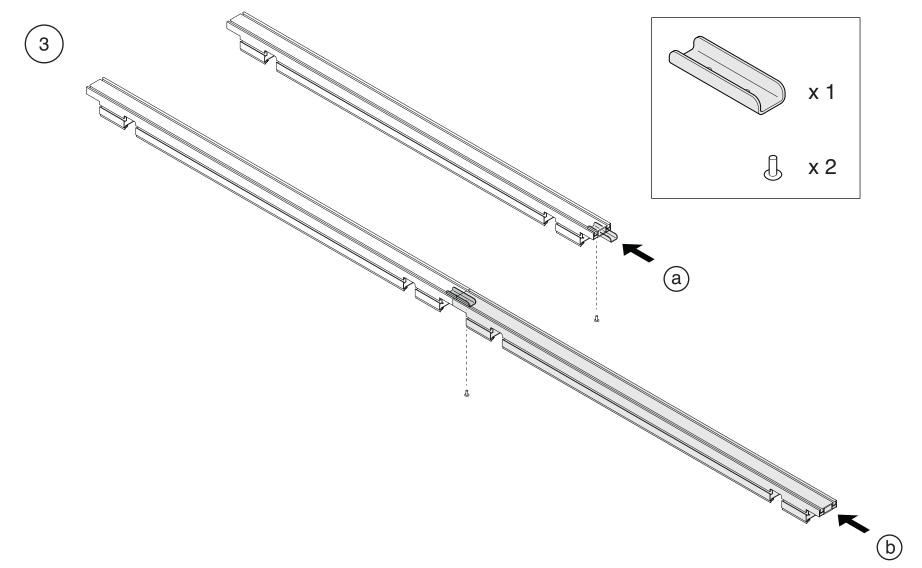

#### FrameOne 4-Pax Standing Height Bench

FrameOne 4人高坐姿长桌

FrameOne 4人用 スタンドの高さ 長いテーブル

Page 2 of 31