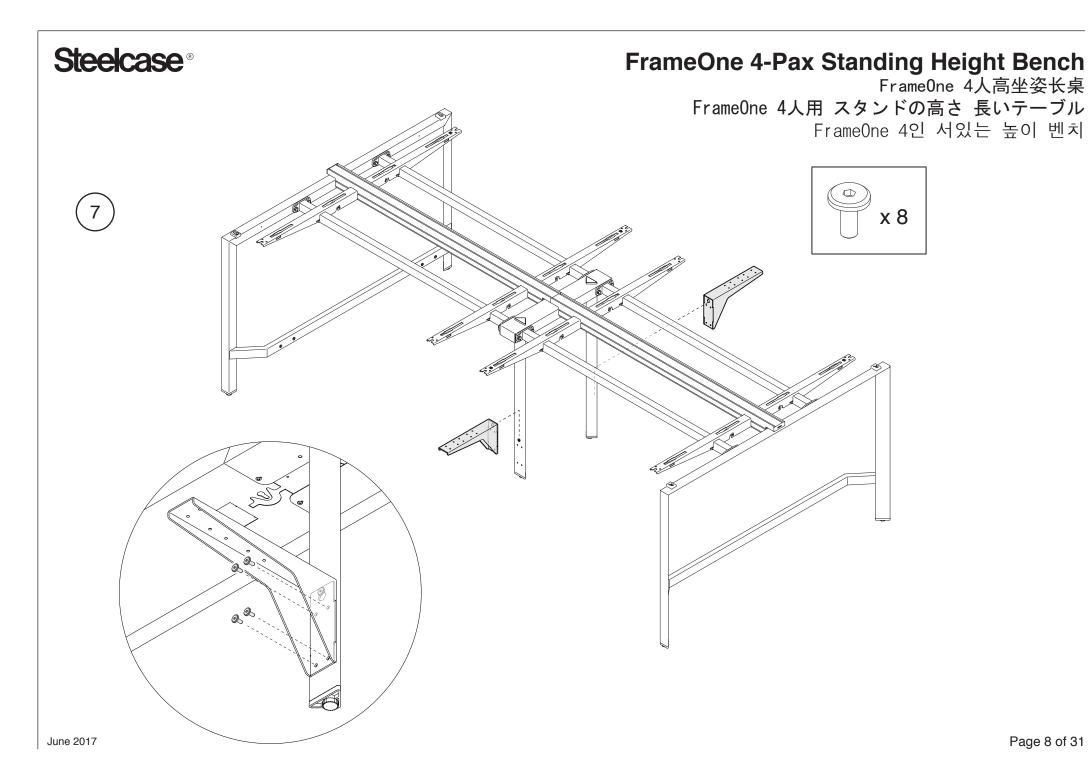

#### FrameOne 4-Pax Standing Height Bench

FrameOne 4人高坐姿长桌

FrameOne 4人用 スタンドの高さ 長いテーブル