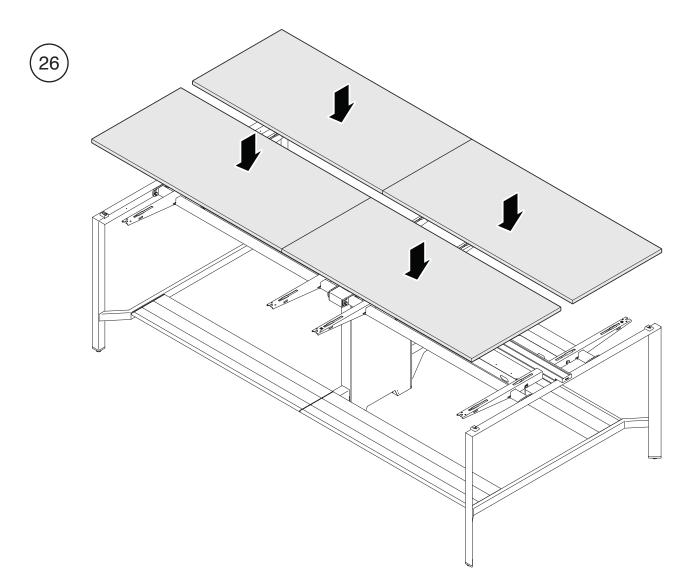

One 4人高坐姿长桌 FrameOne 4人用 スタンドの高さ 長いテーブル FrameOne 4인 서있는 높이 벤치



June 2017 Page 19 of 31

#### FrameOne 4-Pax Standing Height Bench

FrameOne 4人高坐姿长桌

FrameOne 4人用 スタンドの高さ 長いテーブル







#### FrameOne 4-Pax Standing Height Bench

FrameOne 4人高坐姿长桌

FrameOne 4人用 スタンドの高さ 長いテーブル



#### FrameOne 4-Pax Standing Height Bench

FrameOne 4人高坐姿长桌

FrameOne 4人用 スタンドの高さ 長いテーブル









#### **FrameOne 4-Pax Standing Height Bench**

FrameOne 4人高坐姿长桌

FrameOne 4人用 スタンドの高さ 長いテーブル





#### **FrameOne 4-Pax Standing Height Bench**

FrameOne 4人高坐姿长桌

FrameOne 4人用 スタンドの高さ 長いテーブル



#### **FrameOne 4-Pax Standing Height Bench**

FrameOne 4人高坐姿长桌

FrameOne 4人用 スタンドの高さ 長いテーブル

FrameOne 4인 서있는 높이 벤치



#### FrameOne 4-Pax Standing Height Bench

FrameOne 4人高坐姿长桌 FrameOne 4人用 スタンドの高さ 長いテーブル FrameOne 4인 서있는 높이 벤치











#### **FrameOne 4-Pax Standing Height Bench**

FrameOne 4人高坐姿长桌

FrameOne 4人用 スタンドの高さ 長いテーブル







#### FrameOne 4-Pax Standing Height Bench

FrameOne 4人高坐姿长桌

FrameOne 4人用 スタンドの高さ 長いテーブル



#### FrameOne 4-Pax Standing Height Bench

FrameOne 4人高坐姿长桌

FrameOne 4人用 スタンドの高さ 長いテーブル