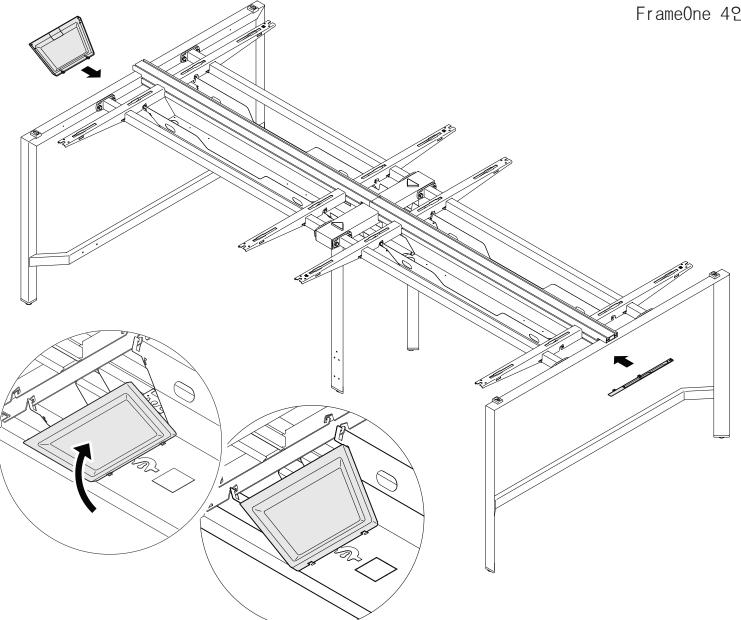

スタンドの高さ 長いテーブル

FrameOne 4인 서있는 높이 벤치



#### FrameOne 4-Pax Standing Height Bench

FrameOne 4人高坐姿长桌 FrameOne 4人用 スタンドの高さ 長いテーブル FrameOne 4인 서있는 높이 벤치





June 2017 Page 17 of 31

#### **FrameOne 4-Pax Standing Height Bench**

FrameOne 4人高坐姿长桌

FrameOne 4人用 スタンドの高さ 長いテーブル





#### FrameOne 4-Pax Standing Height Bench

FrameOne 4人高坐姿长桌 FrameOne 4人用 スタンドの高さ 長いテーブル FrameOne 4인 서있는 높이 벤치



June 2017 Page 19 of 31

#### FrameOne 4-Pax Standing Height Bench

FrameOne 4人高坐姿长桌

FrameOne 4人用 スタンドの高さ 長いテーブル







#### FrameOne 4-Pax Standing Height Bench

FrameOne 4人高坐姿长桌

FrameOne 4人用 スタンドの高さ 長いテーブル



#### FrameOne 4-Pax Standing Height Bench

FrameOne 4人高坐姿长桌

FrameOne 4人用 スタンドの高さ 長いテーブル









#### **FrameOne 4-Pax Standing Height Bench**

FrameOne 4人高坐姿长桌

FrameOne 4人用 スタンドの高さ 長いテーブル





#### **FrameOne 4-Pax Standing Height Bench**

FrameOne 4人高坐姿长桌

FrameOne 4人用 スタンドの高さ 長いテーブル



#### **FrameOne 4-Pax Standing Height Bench**

FrameOne 4人高坐姿长桌

FrameOne 4人用 スタンドの高さ 長いテーブル

FrameOne 4인 서있는 높이 벤치



#### FrameOne 4-Pax Standing Height Bench

FrameOne 4人高坐姿长桌 FrameOne 4人用 スタンドの高さ 長いテーブル FrameOne 4인 서있는 높이 벤치











#### **FrameOne 4-Pax Standing Height Bench**

FrameOne 4人高坐姿长桌

FrameOne 4人用 スタンドの高さ 長いテーブル







#### FrameOne 4-Pax Standing Height Bench

FrameOne 4人高坐姿长桌

FrameOne 4人用 スタンドの高さ 長いテーブル



#### FrameOne 4-Pax Standing Height Bench

FrameOne 4人高坐姿长桌

FrameOne 4人用 スタンドの高さ 長いテーブル