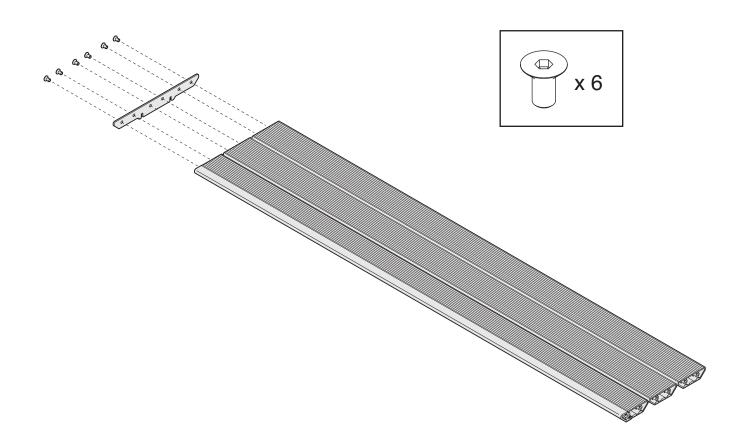

#### FrameOne 4-Pax Standing Height Bench

FrameOne 4人高坐姿长桌

FrameOne 4人用 スタンドの高さ 長いテーブル







Page 2 of 31

#### FrameOne 4-Pax Standing Height Bench

FrameOne 4人高坐姿长桌 FrameOne 4人用 スタンドの高さ 長いテーブル



#### FrameOne 4-Pax Standing Height Bench

FrameOne 4人高坐姿长桌 FrameOne 4人用 スタンドの高さ 長いテーブル FrameOne 4인 서있는 높이 벤치





#### **FrameOne 4-Pax Standing Height Bench**

FrameOne 4人高坐姿长桌

FrameOne 4人用 スタンドの高さ 長いテーブル



# Steelcase® FrameOne 4-Pax Standing Height Bench FrameOne 4人高坐姿长桌 FrameOne 4人用 スタンドの高さ 長いテーブル FrameOne 4인 서있는 높이 벤치



Page 8 of 31

#### FrameOne 4-Pax Standing Height Bench

FrameOne 4人高坐姿长桌 FrameOne 4人用 スタンドの高さ 長いテーブル FrameOne 4인 서있는 높이 벤치





June 2017 Page 9 of 31

#### FrameOne 4-Pax Standing Height Bench

FrameOne 4人高坐姿长桌 FrameOne 4人用 スタンドの高さ 長いテーブル FrameOne 4인 서있는 높이 벤치



#### FrameOne 4-Pax Standing Height Bench

FrameOne 4人高坐姿长桌

FrameOne 4人用 スタンドの高さ 長いテーブル





### Steelcase® FrameOne 4-Pax Standing Height Bench FrameOne 4人高坐姿长桌 FrameOne 4人用 スタンドの高さ 長いテーブル FrameOne 4인 서있는 높이 벤치 x 10 June 2017 Page 12 of 31

### Steelcase® **FrameOne 4-Pax Standing Height Bench** FrameOne 4人高坐姿长桌 FrameOne 4人用 スタンドの高さ 長いテーブル FrameOne 4인 서있는 높이 벤치 x 12 (12)

## Steelcase® **FrameOne 4-Pax Standing Height Bench** FrameOne 4人高坐姿长桌 FrameOne 4人用 スタンドの高さ 長いテーブル FrameOne 4인 서있는 높이 벤치 (13)

Page 14 of 31

#### FrameOne 4-Pax Standing Height Bench

FrameOne 4人高坐姿长桌

FrameOne 4人用 スタンドの高さ 長いテーブル

FrameOne 4인 서있는 높이 벤치



#### **FrameOne 4-Pax Stan