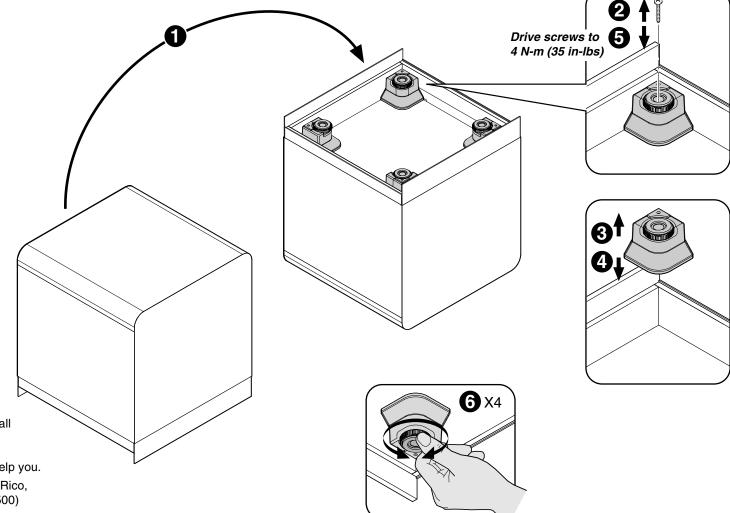

## **Glide Replacement**

- **1.** Carefully tip cube over to have access to the bottom.
- **2.** Remove the screw inside each of the (4) glides.
- **3.** Remove existing glides.
- **4.** Place (4) new glides in corners.
- **5.** Secure glides with (4) new screws.
- **6.** Carefully upright cube and adjust glide height if necessary.