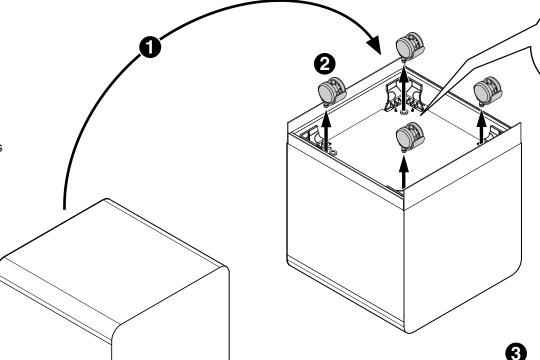

## **Caster Replacement**

- **1.** Carefully tip cube over to have access to the bottom.
- **2.** Pull out (4) existing casters. NOTE: DO NOT remove the screws in the bottom plate.
- **3.** Install (4) replacement casters by pressing in until secure.

TIP: Tapping bottom metal panel with a hammer may help with pulling caster loose, or pry with crowbar under metal lip of caster to remove pintle.

If you have a problem, question, or request, call your local dealer, or Steelcase Line 1 at **888.STEELCASE** (888.783.3522) for immediate action by people who want to help you.