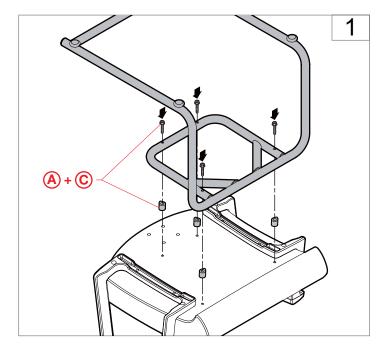

### 1. Attach sled base to seat

Lay the chair seat on the floor. Taking care to ensure that the seat will not be scratched, cut or stained. Locate the sled base with the four (4) spacers on the bottom of the chair seat and attach using four (4) 1/4-20 x 2-3/8" (60mm) long hex head bolts.

1. スレッドベースを座面につけます 本体を天地逆に床の上に置きます。シートが傷ついたり 汚れたりしないように注意してください。 スペーサーを本体とベースの間に挟み、 4本の六角ボルト(60mm)で固定します。