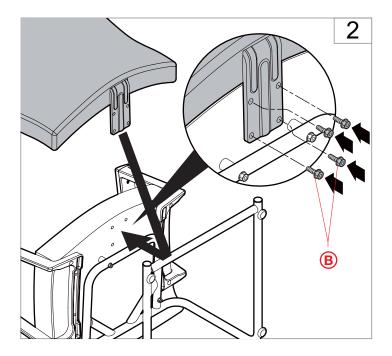

## 2. Attach back assembly to seat assembly

Place the front of the chair seat assembly on the floor. Taking care to ensure that the seat will not be scratched, cut or stained. Place the back assembly onto the bottom of the seat assembly as shown (2a). Attach using four (4) M8 x 1-1/16" (27mm) long hex head bolts (2b).

### 2. 背を本体につけます。

Steelcase

本体の前方を下にして床の上に置きます。シートが 傷ついたり、汚れたりしないように注意してください。 本体にある穴位置(図を参照)に合わせて、4本の 27mm六角ボルトを使って背を本体に固定します。