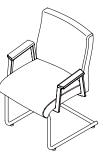

# Apt-Ex Sled base (Updated on March 2008) 組立て説明書 Assembling Instructions

#### Contents

Seat (with arms) x1 Back x1 Sled base x1

1/4-20 x 2-3/8" (60mm) long hex head bolts x4 M8 x 1-1/16" (27mm) (B)

long hex head bolts x4

Spacers x4

**(C)** 

### 1. Attach sled base to seat

Lay the chair seat on the floor. Taking care to ensure that the seat will not be scratched, cut or stained. Locate the sled base with the four (4) spacers on the bottom of the chair seat and attach using four (4) 1/4-20 x 2-3/8" (60mm) long hex head bolts.

1. スレッドベースを座面につけます 本体を天地逆に床の上に置きます。シートが傷ついたり 汚れたりしないように注意してください。 スペーサーを本体とベースの間に挟み、 4本の六角ボルト(60mm)で固定します。

## 2. Attach back assembly to seat assembly

Place the front of the chair seat assembly on the floor. Taking care to ensure that the seat will not be scratched, cut or stained. Place the back assembly onto the bottom of the seat assembly as shown (2a). Attach using four (4) M8 x 1-1/16" (27mm) long hex head bolts (2b).

### 2. 背を本体につけます。

Steelcase

本体の前方を下にして床の上に置きます。シートが 傷ついたり、汚れたりしないように注意してください。 本体にある穴位置(図を参照)に合わせて、4本の 27mm六角ボルトを使って背を本体に固定します。