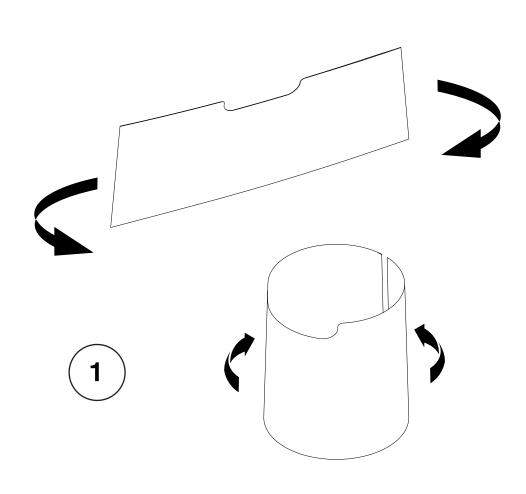

## Steelcase Shim Installation

- 1. Roll shim into a cone
- Insert shim into seat bracket
  Align notch in shim with feature in seat bracket
  NOTE: Notch in shim should face front of seat

Page 3 of 4 P/N 1156275001 Doc # 102497 Rev A