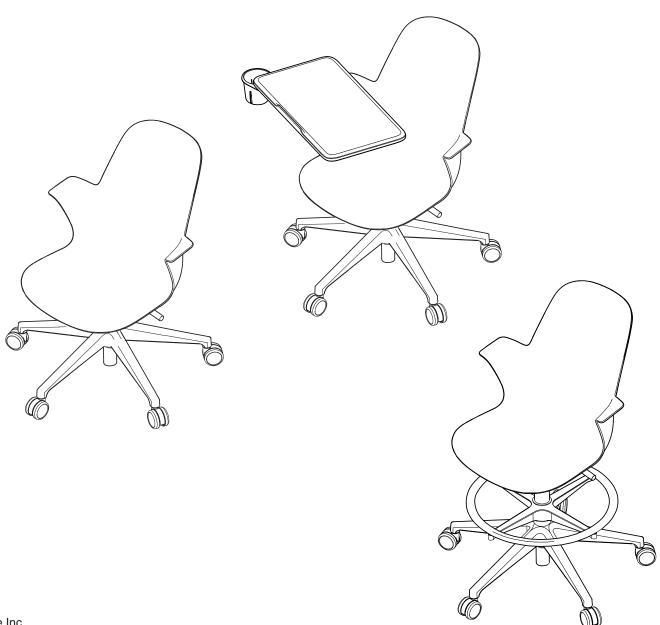

#### **Removing Seat Shell**

NOTE: Refer to step 3 for worksurface version.

Page 2 of 4 P/N 1156275001 Doc # 102497 Rev A