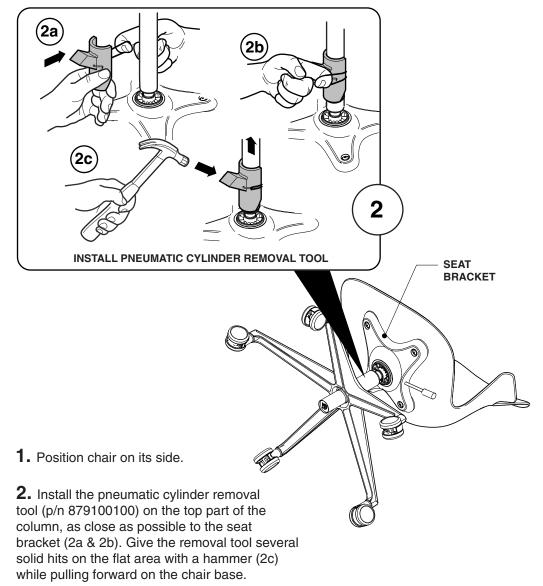

#### **Removing Seat Shell**

NOTE: Refer to step 3 for worksurface version.

Page 2 of 4 P/N 1156275001 Doc # 102497 Rev A