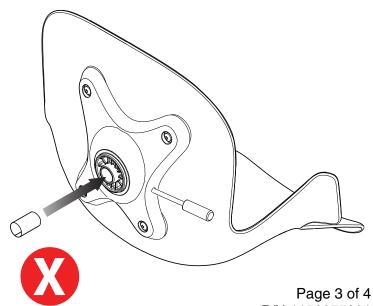

## Steelcase Shim Installation

- 1. Roll shim into a cone
- Insert shim into seat bracket
  Align notch in shim with feature in seat bracket
  NOTE: Notch in shim should face front of seat

Page 3 of 4 P/N 1156275001 Doc # 102497 Rev A