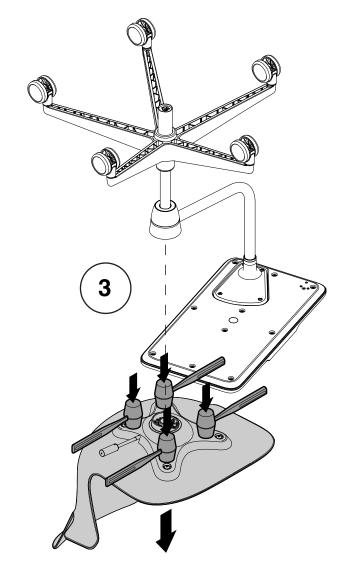

#### **Removing Seat Shell**

NOTE: Refer to step 3 for worksurface version.

Page 2 of 4 P/N 1156275001 Doc # 102497 Rev A

## Steelcase Shim Installation

- 1. Roll shim into a cone
- Insert shim into seat bracket
  Align notch in shim with feature in seat bracket
  NOTE: Notch in shim should face front of seat

Page 3 of 4 P/N 1156275001 Doc # 102497 Rev A