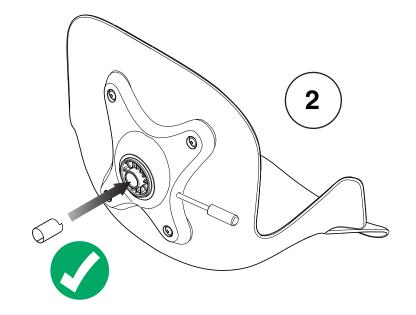

## Steelcase Shim Installation

- 1. Roll shim into a cone
- Insert shim into seat bracket
  Align notch in shim with feature in seat bracket
  NOTE: Notch in shim should face front of seat

Page 3 of 4 P/N 1156275001 Doc # 102497 Rev A