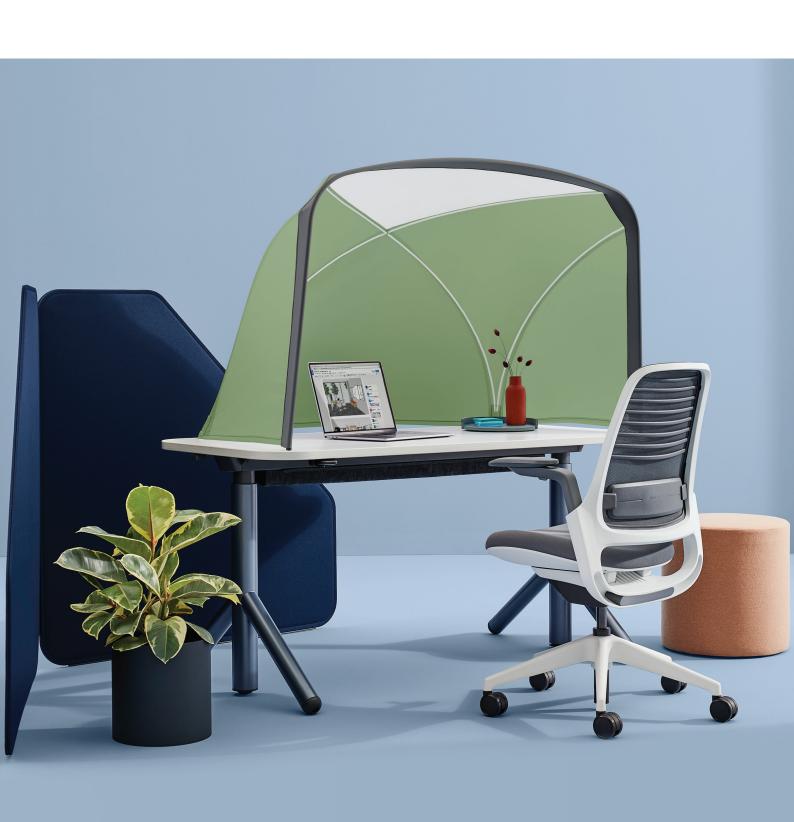

# **Table Tent**

#### SIMPLE ASSEMBLY

Fiberglass rods insert into reinforced fabric pockets for quick and easy assembly.

## **CONNECTION FREE**

Sits freely on any worksurface without clips or clamps and is connection free, causing zero interference with height-adjustable desks.

## **TECHNOLOGY INTEGRATION**

The roomy enclosure of Table Tent allows it to integrate easily with monitor arms, power and docking stations.

#### **NESTING**

When not in use, Table Tents nest together neatly for convenient storage.

## **TWO SIZES**

Available in two sizes, Table Tent fits on a wide variety of desk and table worksurfaces.