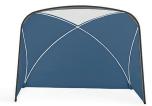

# **Table Tent**

# **Steelcase**

Table Tent provides personal privacy when it's time to focus. With shielding on three sides and overhead, it quickly converts any desk, bench or table into a safe and private place to work. Table Tent is able to accommodate a range of technology and with no clips or clamps it is easy to set up and easy to move.

## **TWO SIZES**

Available in two sizes, Table Tent fits on a wide variety of desk and table worksurfaces.