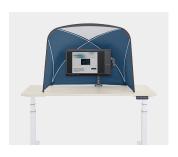

# **Table Tent**

## **CONNECTION FREE**

Sits freely on any worksurface without clips or clamps and is connection free, causing zero interference with height-adjustable desks.

## **TECHNOLOGY INTEGRATION**

The roomy enclosure of Table Tent allows it to integrate easily with monitor arms, power and docking stations.