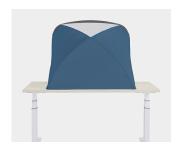

# **Table Tent**

## **TWO SIZES**

Available in two sizes, Table Tent fits on a wide variety of desk and table worksurfaces.