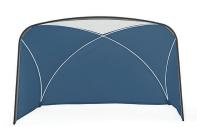

# **Table Tent**

# **Steelcase**

Table Tent provides personal privacy when it's time to focus. With shielding on three sides and overhead, it quickly converts any desk, bench or table into a safe and private place to work. Table Tent is able to accommodate a range of technology and with no clips or clamps it is easy to set up and easy to move.

## **TWO SIZES**

Available in two sizes, Table Tent fits on a wide variety of desk and table worksurfaces.