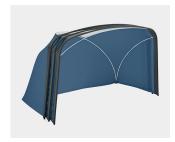

# **Table Tent**

# **Steelcase**

Table Tent provides personal privacy when it's time to focus. With shielding on three sides and overhead, it quickly converts any desk, bench or table into a safe and private place to work. Table Tent is able to accommodate a range of technology and with no clips or clamps it is easy to set up and easy to move.

## **TWO SIZES**

Available in two sizes, Table Tent fits on a wide variety of desk and table worksurfaces.