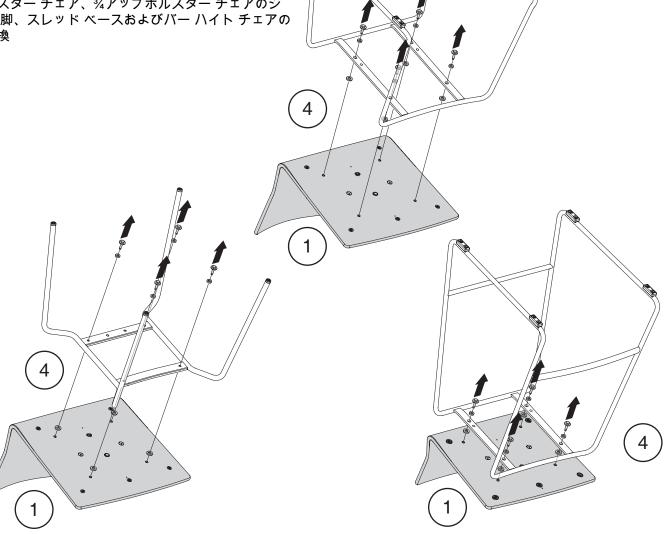

# Montara650™ Seating Customer Service Instruction

Montara650™ 座椅客户服务说明 Montara650™ 의자 고객 서비스 안내

Frame Replacement for 4-Leg, Sled Base and Bar Height

4脚椅, 工字脚椅以及吧台椅的底框更换
「ロックストリント」 カスタマー サービスの手順

**Seat Cushion Replacement for Sled Base Chair** 