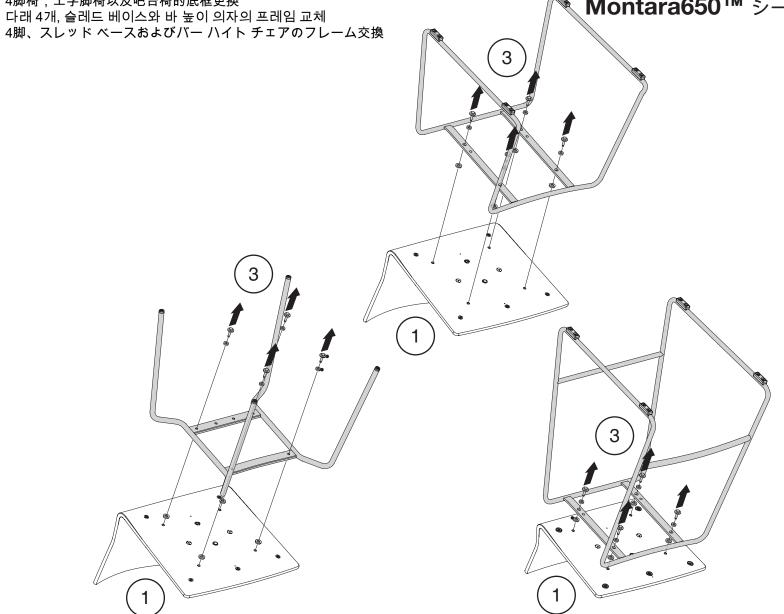

# Montara650™ Seating Customer Service Instruction

Montara650™ 座椅客户服务说明 Montara650™ 의자 고객 서비스 안내

Frame Replacement for 4-Leg, Sled Base and Bar Height

4脚椅, 工字脚椅以及吧台椅的底框更换
「ロックストリント」 カスタマー サービスの手順

**Seat Cushion Replacement for Sled Base Chair** 