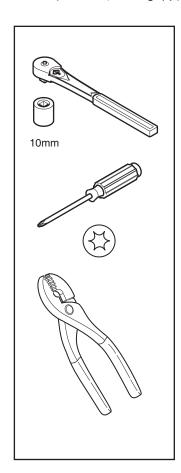

February 2019

Page 2 of 7 134757 Rev A

Montara650™ Seating Customer Service Instruction Montara650™ 座椅客户服务说明 Montara650™ 의자 고객 서비스 안내 Montara650™ シート カスタマー サービスの手順

Stack Pad Replacement for 4-Leg, Sled Base and Bar Height 4脚椅, 工字脚椅以及吧台椅的座底板更换 다래 4개, 슬레드 베이스와 바 높이의 스택 패드 교체 4脚、スレッド ベースおよびバー ハイトチェアのスタック パッド交換