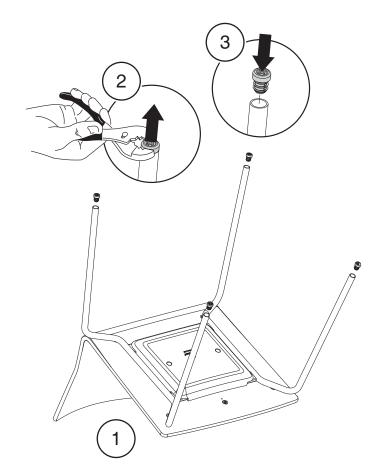

# Montara650™ Seating Customer Service Instruction

Montara650™ 座椅客户服务说明 Montara650™ 의자 고객 서비스 안내

Frame Replacement for 4-Leg, Sled Base and Bar Height

4脚椅, 工字脚椅以及吧台椅的底框更换
「ロックストリント」 カスタマー サービスの手順

**Seat Cushion Replacement for Sled Base Chair** 