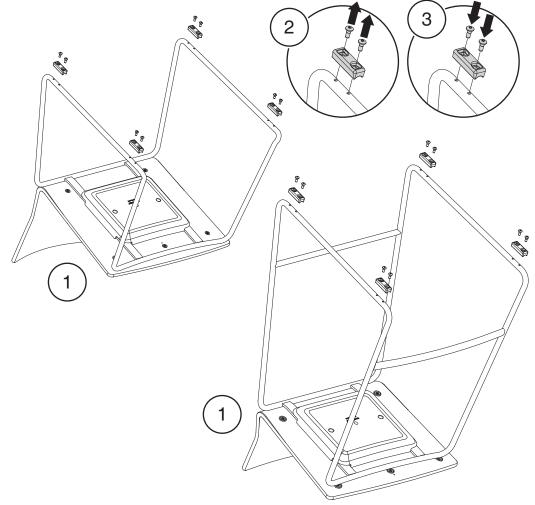

#### Seat Cushion Replacement for 4-Leg and Bar Height Chair

4脚椅以及吧台椅的座垫更换 다리 4개인 의자와 바 높이 의장의 시트 쿠션 교체

4脚およびバー ハイト チェアのシート クッション交換

Shell Replacement for Fully Upholstered, 3/4 Upholstered or Seat Pad Replacement for 4-Leg, Sled Base and Bar Height Chairs

4脚椅,工字脚椅以及吧台椅的 全棉或3/4棉或硬座板的座壳更换

다래 4개, 슬레드 베이스와 바 높이 의자의 천이 완전히 씌워진 것, 3/4이 씌워진 쉘의 교체 또는 시트 패드의 교체

フル アップホルスター チェア、¾アップホルスター チェアのシ ェル交換または4脚、スレッド ベースおよびバー ハイト チェアの シート パッド交換