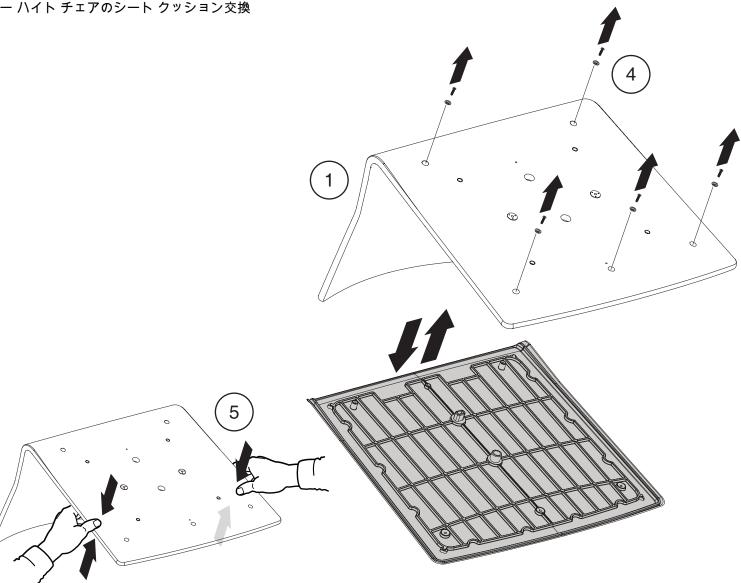

# Montara650™ Seating Customer Service Instruction

Montara650™ 座椅客户服务说明 Montara650™ 의자 고객 서비스 안내

Frame Replacement for 4-Leg, Sled Base and Bar Height

4脚椅, 工字脚椅以及吧台椅的底框更换
「ロックストリント」 カスタマー サービスの手順

**Seat Cushion Replacement for Sled Base Chair** 

工字脚椅的座垫更换 <sup>\*</sup> 슬레드 베이스 의장의 시트 쿠션 교체 スレッド ベース チェアのシート クッション交換 Montara650™ Seating Customer Service Instruction Montara650™ 座椅客户服务说明 Montara650™ 의자 고객 서비스 안내 Montara650™ シート カスタマー サービスの手順

**Montara650™ Seating Customer Service Instruction** 