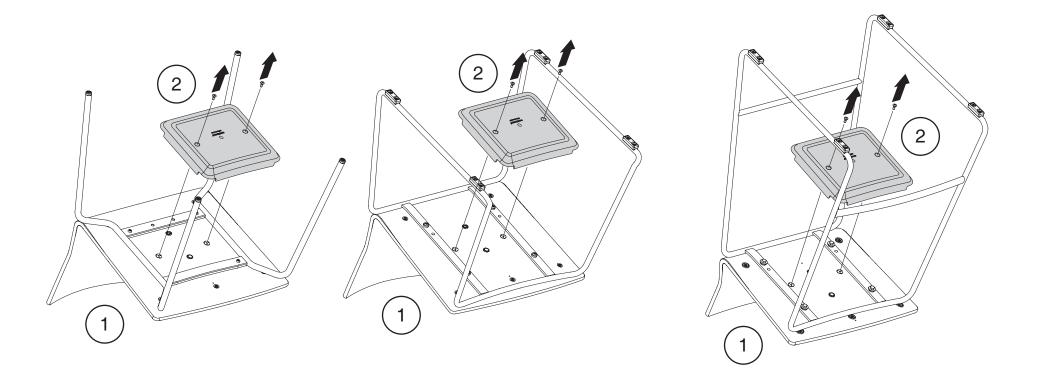

February 2019

Page 2 of 7 134757 Rev A

Montara650™ Seating Customer Service Instruction Montara650™ 座椅客户服务说明 Montara650™ 의자 고객 서비스 안내 Montara650™ シート カスタマー サービスの手順

Stack Pad Replacement for 4-Leg, Sled Base and Bar Height 4脚椅, 工字脚椅以及吧台椅的座底板更换 다래 4개, 슬레드 베이스와 바 높이의 스택 패드 교체 4脚、スレッド ベースおよびバー ハイトチェアのスタック パッド交換