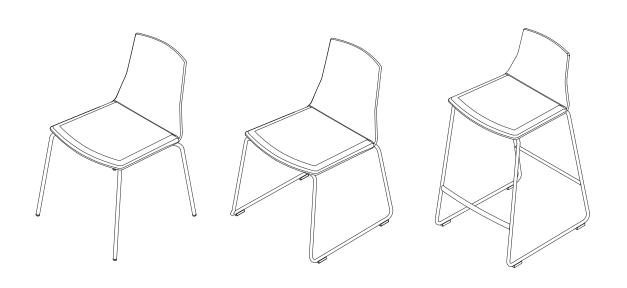

### Montara650™ Seating Customer Service Instruction Montara650™ 座椅客户服务说明 Montara650™ 의자 고객 서비스 안내 Montara650™ シート カスタマー サービスの手順

Glide Replacement for 4-Leg Chair

4脚椅的脚垫更换 다리 4개인 의자의 글라이드 교체 4脚チェアのグライド交換

### Montara650™ Seating Customer Service Instruction Montara650™ 座椅客户服务说明 Montara650™ 의자 고객 서비스 안내 Montara650™ シート カスタマー サービスの手順

Glide Replacement for Sled Base and Bar Height Chairs

工字脚椅,柜台或吧台椅的脚垫更换 슬레드 베이스, 카운터 & 바 높의 의자의 글라이드 교체 スレッド ベースおよびバー ハイト チェアのグライド交換