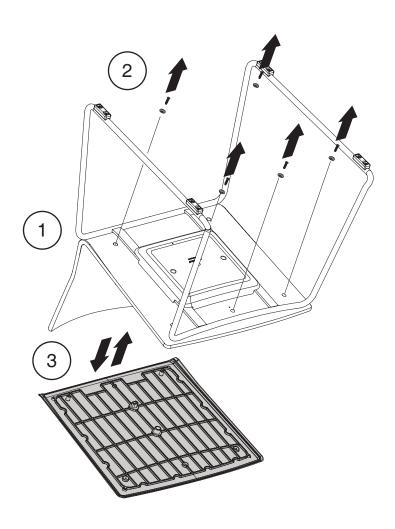

#### Seat Cushion Replacement for 4-Leg and Bar Height Chair

4脚椅以及吧台椅的座垫更换 다리 4개인 의자와 바 높이 의장의 시트 쿠션 교체

4脚およびバー ハイト チェアのシート クッション交換

Shell Replacement for Fully Upholstered, 3/4 Upholstered or Seat Pad Replacement for 4-Leg, Sled Base and Bar Height Chairs

4脚椅,工字脚椅以及吧台椅的 全棉或3/4棉或硬座板的座壳更换

다래 4개, 슬레드 베이스와 바 높이 의자의 천이 완전히 씌워진 것, 3/4이 씌워진 쉘의 교체 또는 시트 패드의 교체

フル アップホルスター チェア、¾アップホルスター チェアのシ ェル交換または4脚、スレッド ベースおよびバー ハイト チェアの シート パッド交換