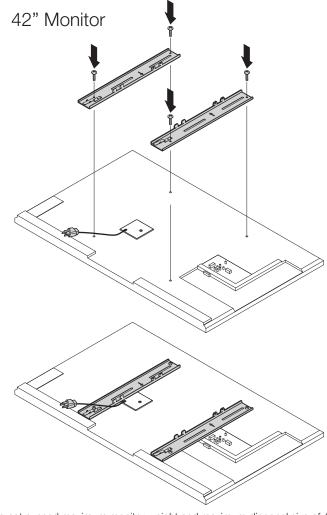

#### media:scape Mobile

13

Add mounting brackets to back of monitor. 安装支架在显示器后面

Do not exceed maximum monitor weight and maximum diagonal size of 42". NOTE: The monitor weight for a media:scape mobile is rated up to a maximum of 55 pounds (25kg)

不要超过最大的显示器的重量。注:media:scape mobile 显示器重量被评为最高到55磅(25 公斤)。