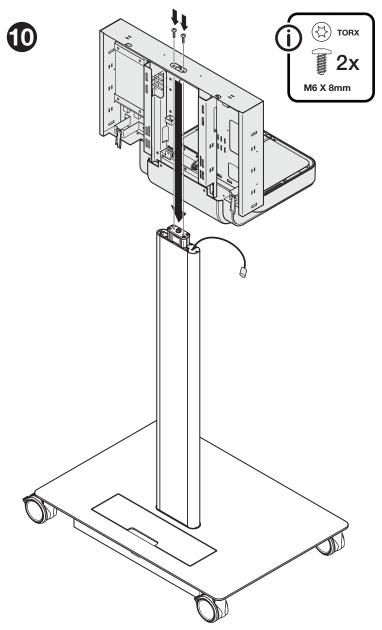

### media:scape Mobile

0

Remove the upper unit from the box. Hand holes are in the cartoning to assist in removal from the box.

NOTE: This is a two person job.

从包装盒中取出上部单元。'盒子的手洞可协助上部单元从盒子里拿出来注:这是两个人的工作。