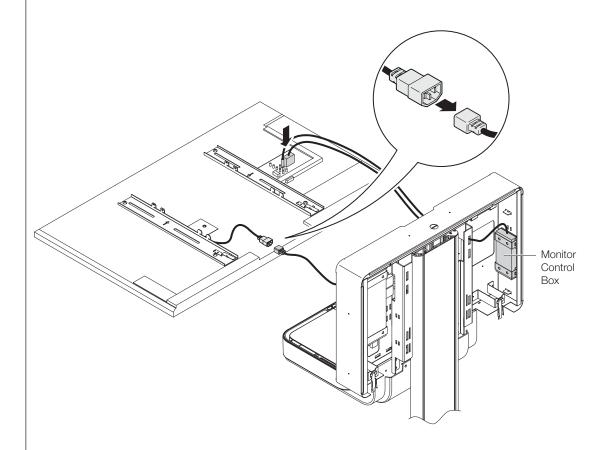

#### media:scape Mobile

Plug the power, monitor connection and audio from the media:scape Mobile to the monitor.

把 media:scape Mobile 的电源·显示器连接和音频 插到显示器

To remove monitor, locate anti-dislodgement clips on each side. Press them towards the monitor, lift monitor up & out. 要去除显示器·找出每边的反夹子。 把它按往显示器·解除显示器。