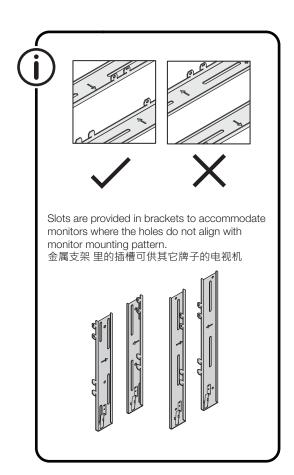

#### media:scape Mobile

13

Add mounting brackets to back of monitor. 安装支架在显示器后面

Do not exceed maximum monitor weight and maximum diagonal size of 42". NOTE: The monitor weight for a media:scape mobile is rated up to a maximum of 55 pounds (25kg)

不要超过最大的显示器的重量。注:media:scape mobile 显示器重量被评为最高到55磅(25 公斤)。