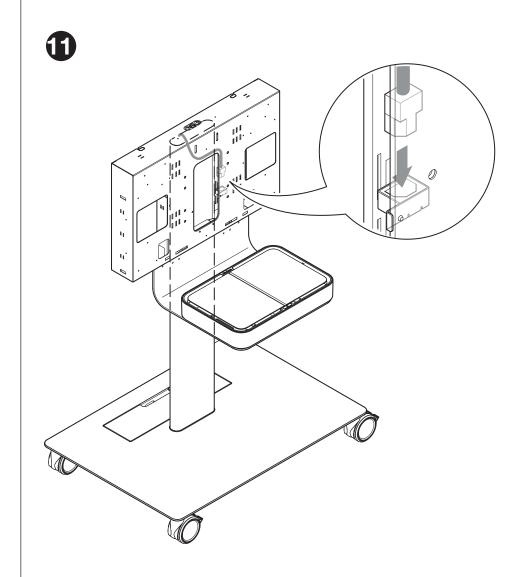

#### media:scape Mobile

Plug the power, monitor connection and audio from the media:scape Mobile to the monitor.

把 media:scape Mobile 的电源·显示器连接和音频 插到显示器

To remove monitor, locate anti-dislodgement clips on each side. Press them towards the monitor, lift monitor up & out. 要去除显示器·找出每边的反夹子。 把它按往显示器·解除显示器。