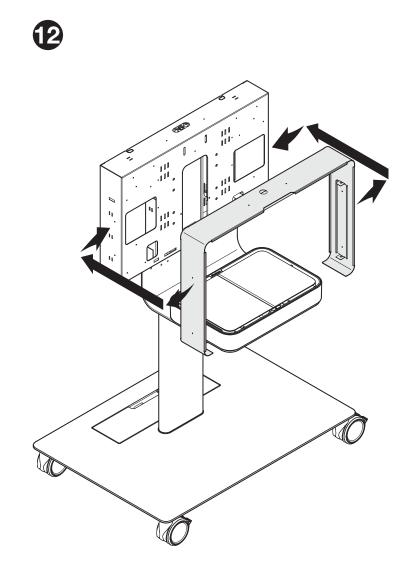

#### media:scape Mobile

13

Add mounting brackets to back of monitor. 安装支架在显示器后面

Do not exceed maximum monitor weight and maximum diagonal size of 42". NOTE: The monitor weight for a media:scape mobile is rated up to a maximum of 55 pounds (25kg)

不要超过最大的显示器的重量。注:media:scape mobile 显示器重量被评为最高到55磅(25 公斤)。