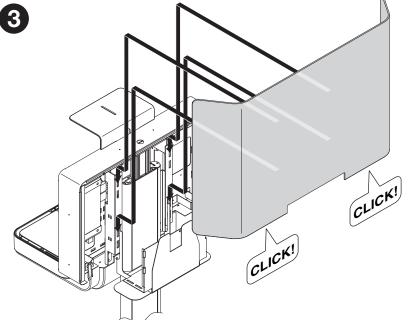

### media:scape Mobile

Install shroud onto media:scape Mobile.

NOTE: During assembly, listen for two (2) "clicks" to ensure that the shroud anti-dislodgement clips fully engage with shroud "L" bracket.

注:在安装时

注:在装配过程中,听(2)"点击",

以确保覆盖反移位剪辑充分从事覆盖的"L"支架