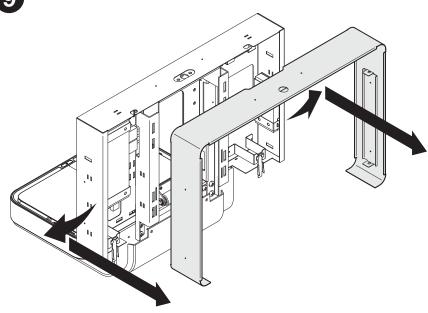

### media:scape Mobile

Install shroud onto media:scape Mobile.

NOTE: During assembly, listen for two (2) "clicks" to ensure that the shroud anti-dislodgement clips fully engage with shroud "L" bracket.

注:在安装时

注:在装配过程中,听(2)"点击",

以确保覆盖反移位剪辑充分从事覆盖的"L"支架

#### **CAUTION**

**CRUSH HAZARD** Be sure to engage safety clip. Failure to properly secure bracket could result in personal injury.

To remove shroud, locate anti-dislodgement clips on each side. Press them towards the monitor and lift up & out.

要去除覆盖,找出每边的反夹子。 把它按 往显示器,解除显示器。