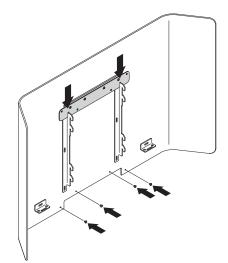

#### media:scape Mobile

13

Add mounting brackets to back of monitor. 安装支架在显示器后面

Do not exceed maximum monitor weight and maximum diagonal size of 42". NOTE: The monitor weight for a media:scape mobile is rated up to a maximum of 55 pounds (25kg)

不要超过最大的显示器的重量。注:media:scape mobile 显示器重量被评为最高到55磅(25 公斤)。