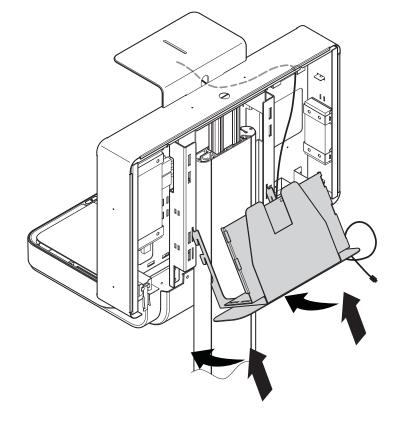

### media:scape Mobile

Install shroud onto media:scape Mobile.

NOTE: During assembly, listen for two (2) "clicks" to ensure that the shroud anti-dislodgement clips fully engage with shroud "L" bracket.

注:在安装时

注:在装配过程中,听(2)"点击",

以确保覆盖反移位剪辑充分从事覆盖的"L"支架