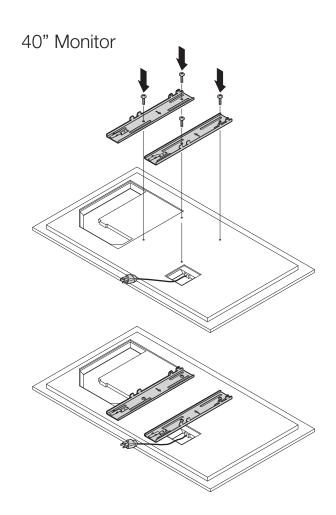

#### media:scape Mobile

13

Add mounting brackets to back of monitor. 安装支架在显示器后面

Do not exceed maximum monitor weight and maximum diagonal size of 42". NOTE: The monitor weight for a media:scape mobile is rated up to a maximum of 55 pounds (25kg)

不要超过最大的显示器的重量。注:media:scape mobile 显示器重量被评为最高到55磅(25 公斤)。