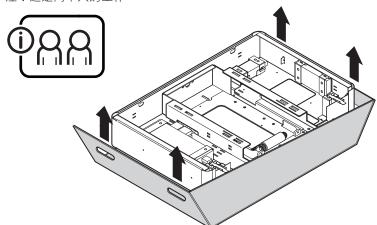

#### **CAUTION**

**CRUSH HAZARD** Be sure to engage safety clip. Failure to properly secure bracket could result in personal injury.

To remove shroud, locate anti-dislodgement clips on each side. Press them towards the monitor and lift up & out.

要去除覆盖,找出每边的反夹子。 把它按 往显示器,解除显示器。