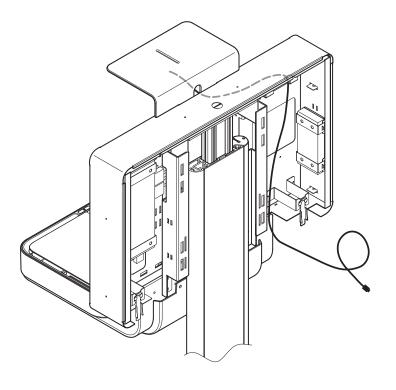

#### media:scape Mobile

Plug the power, monitor connection and audio from the media:scape Mobile to the monitor.

把 media:scape Mobile 的电源·显示器连接和音频 插到显示器

To remove monitor, locate anti-dislodgement clips on each side. Press them towards the monitor, lift monitor up & out. 要去除显示器·找出每边的反夹子。 把它按往显示器·解除显示器。