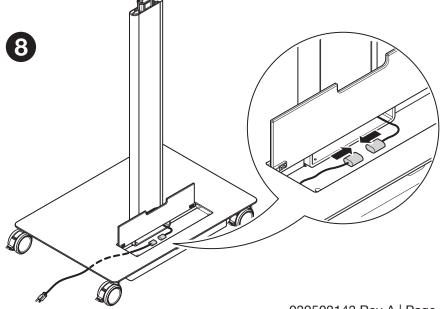

#### media:scape Mobile

Plug the power, monitor connection and audio from the media:scape Mobile to the monitor.

把 media:scape Mobile 的电源·显示器连接和音频 插到显示器

To remove monitor, locate anti-dislodgement clips on each side. Press them towards the monitor, lift monitor up & out. 要去除显示器·找出每边的反夹子。 把它按往显示器·解除显示器。