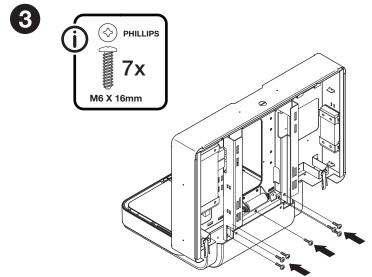

#### media:scape Mobile

13

Add mounting brackets to back of monitor. 安装支架在显示器后面

Do not exceed maximum monitor weight and maximum diagonal size of 42". NOTE: The monitor weight for a media:scape mobile is rated up to a maximum of 55 pounds (25kg)

不要超过最大的显示器的重量。注:media:scape mobile 显示器重量被评为最高到55磅(25 公斤)。