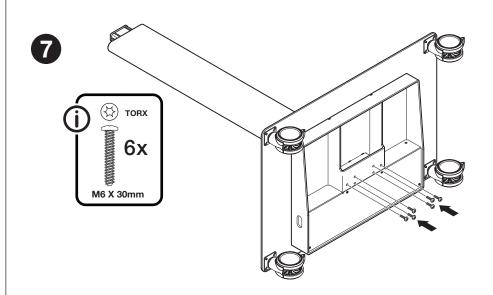

#### media:scape Mobile

13

Add mounting brackets to back of monitor. 安装支架在显示器后面

Do not exceed maximum monitor weight and maximum diagonal size of 42". NOTE: The monitor weight for a media:scape mobile is rated up to a maximum of 55 pounds (25kg)

不要超过最大的显示器的重量。注:media:scape mobile 显示器重量被评为最高到55磅(25 公斤)。