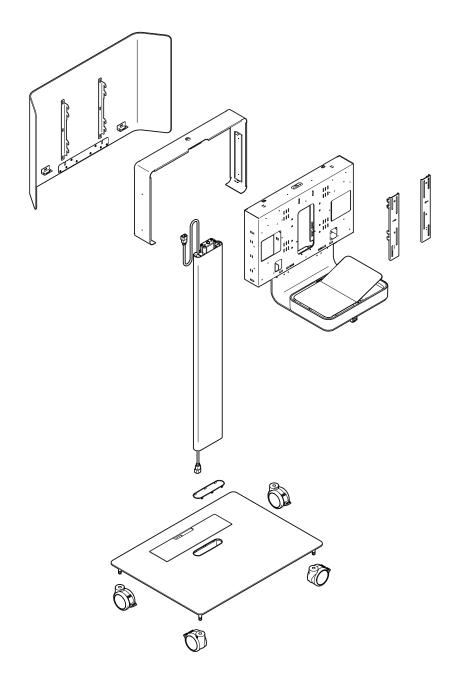

#### media:scape Mobile

13

Add mounting brackets to back of monitor. 安装支架在显示器后面

Do not exceed maximum monitor weight and maximum diagonal size of 42". NOTE: The monitor weight for a media:scape mobile is rated up to a maximum of 55 pounds (25kg)

不要超过最大的显示器的重量。注:media:scape mobile 显示器重量被评为最高到55磅(25 公斤)。

#### Replace monitor power cord 更换显示器的电源线

#### media:scape Mobile

Plug the power, monitor connection and audio from the media:scape Mobile to the monitor.

把 media:scape Mobile 的电源·显示器连接和音频 插到显示器

To remove monitor, locate anti-dislodgement clips on each side. Press them towards the monitor, lift monitor up & out. 要去除显示器·找出每边的反夹子。 把它按往显示器·解除显示器。

### media:scape Mobile

Install shroud onto media:scape Mobile.

NOTE: During assembly, listen for two (2) "clicks" to ensure that the shroud anti-dislodgement clips fully engage with shroud "L" bracket.

注:在安装时

注:在装配过程中,听(2)"点击",

以确保覆盖反移位剪辑充分从事覆盖的"L"支架

#### **CAUTION**

**CRUSH HAZARD** Be sure to engage safety clip. Failure to properly secure bracket could result in personal injury.

To remove shroud, locate anti-dislodgement clips on each side. Press them towards the monitor and lift up & out.

要去除覆盖,找出每边的反夹子。 把它按 往显示器,解除显示器。