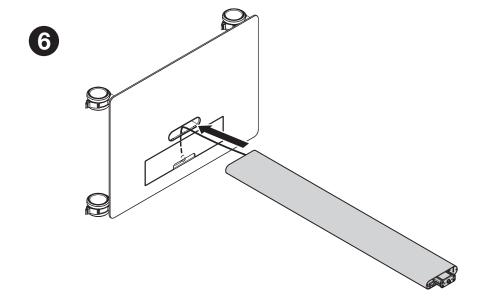

### media:scape Mobile

0

Remove the upper unit from the box. Hand holes are in the cartoning to assist in removal from the box.

NOTE: This is a two person job.

从包装盒中取出上部单元。'盒子的手洞可协助上部单元从盒子里拿出来注:这是两个人的工作。