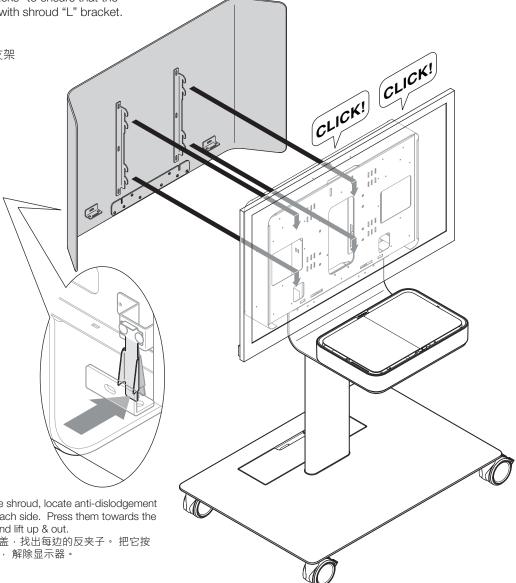

### media:scape Mobile

Install shroud onto media:scape Mobile.

NOTE: During assembly, listen for two (2) "clicks" to ensure that the shroud anti-dislodgement clips fully engage with shroud "L" bracket.

注:在安装时

注:在装配过程中,听(2)"点击",

以确保覆盖反移位剪辑充分从事覆盖的"L"支架

#### **CAUTION**

**CRUSH HAZARD** Be sure to engage safety clip. Failure to properly secure bracket could result in personal injury.

To remove shroud, locate anti-dislodgement clips on each side. Press them towards the monitor and lift up & out.

要去除覆盖,找出每边的反夹子。 把它按 往显示器,解除显示器。