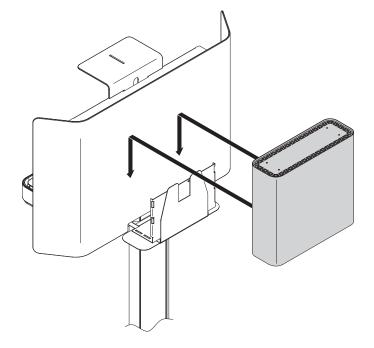

#### media:scape Mobile

Plug the power, monitor connection and audio from the media:scape Mobile to the monitor.

把 media:scape Mobile 的电源·显示器连接和音频 插到显示器

To remove monitor, locate anti-dislodgement clips on each side. Press them towards the monitor, lift monitor up & out. 要去除显示器·找出每边的反夹子。 把它按往显示器·解除显示器。