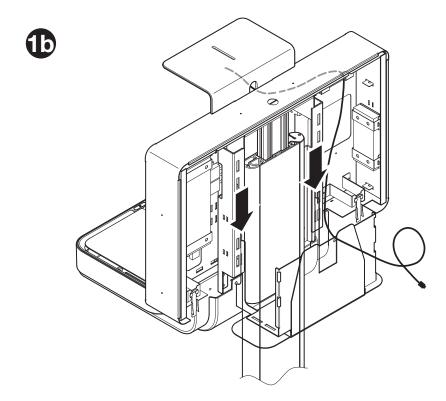

### media:scape Mobile

Install shroud onto media:scape Mobile.

NOTE: During assembly, listen for two (2) "clicks" to ensure that the shroud anti-dislodgement clips fully engage with shroud "L" bracket.

注:在安装时

注:在装配过程中,听(2)"点击",

以确保覆盖反移位剪辑充分从事覆盖的"L"支架