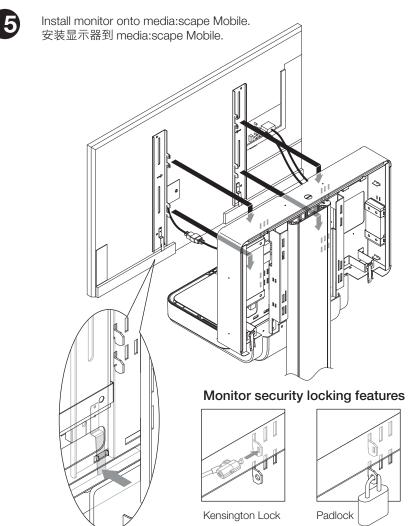

#### media:scape Mobile

Plug the power, monitor connection and audio from the media:scape Mobile to the monitor.

把 media:scape Mobile 的电源·显示器连接和音频 插到显示器

To remove monitor, locate anti-dislodgement clips on each side. Press them towards the monitor, lift monitor up & out. 要去除显示器·找出每边的反夹子。 把它按往显示器·解除显示器。

#### **CAUTION**

**CRUSH HAZARD** Be sure to engage safety clip. Failure to properly secure bracket could result in personal injury.

To remove shroud, locate anti-dislodgement clips on each side. Press them towards the monitor and lift up & out.