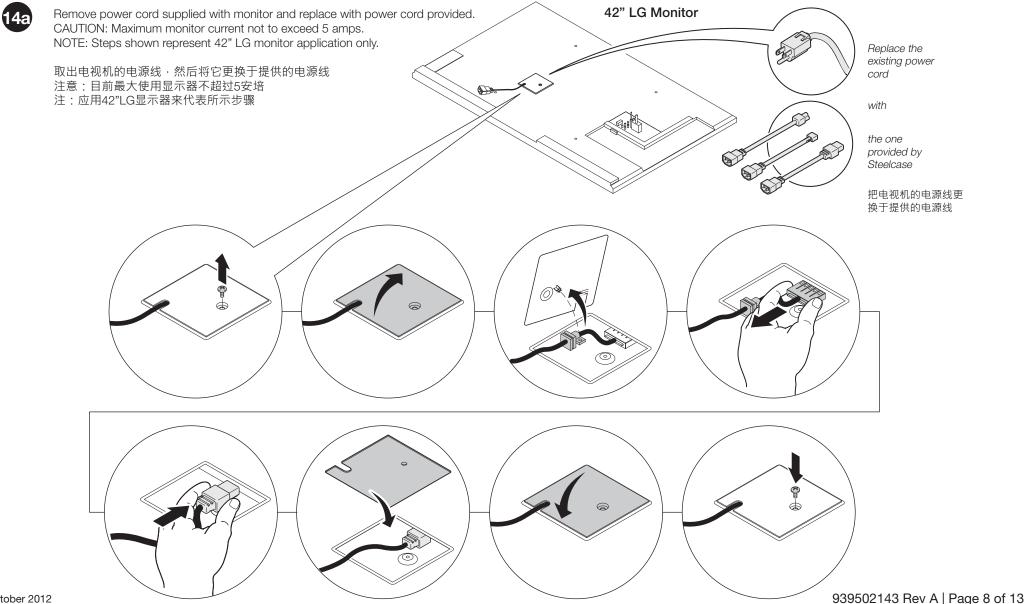

### media:scape Mobile

0

Remove the upper unit from the box. Hand holes are in the cartoning to assist in removal from the box.

NOTE: This is a two person job.

从包装盒中取出上部单元。'盒子的手洞可协助上部单元从盒子里拿出来注:这是两个人的工作。









## media:scape Mobile









October 2012

939502143 Rev A | Page 4 of 13











#### media:scape Mobile

13

Add mounting brackets to back of monitor. 安装支架在显示器后面







Do not exceed maximum monitor weight and maximum diagonal size of 42". NOTE: The monitor weight for a media:scape mobile is rated up to a maximum of 55 pounds (25kg)

不要超过最大的显示器的重量。注:media:scape mobile 显示器重量被评为最高到55磅(25 公斤)。

### media:scape Mobile

#### Replace monitor power cord 更换显示器的电源线



#### media:scape Mobile



Plug the power, monitor connection and audio from the media:scape Mobile to the monitor.

把 media:scape Mobile 的电源·显示器连接和音频 插到显示器





To remove monitor, locate anti-dislodgement clips on each side. Press them towards the monitor, lift monitor up & out. 要去除显示器·找出每边的反夹子。 把它按往显示器·解除显示器。

### media:scape Mobile



Install shroud onto media:scape Mobile.

NOTE: During assembly, listen for two (2) "clicks" to ensure that the shroud anti-dislodgement clips fully engage with shroud "L" bracket.

注:在安装时

注:在装配过程中,听(2)"点击",

以确保覆盖反移位剪辑充分从事覆盖的"L"支架

#### **CAUTION**



**CRUSH HAZARD** Be sure to engage safety clip. Failure to properly secure bracket could result in personal injury.



To remove shroud, locate anti-dislodgement clips on each side. Press them towards the