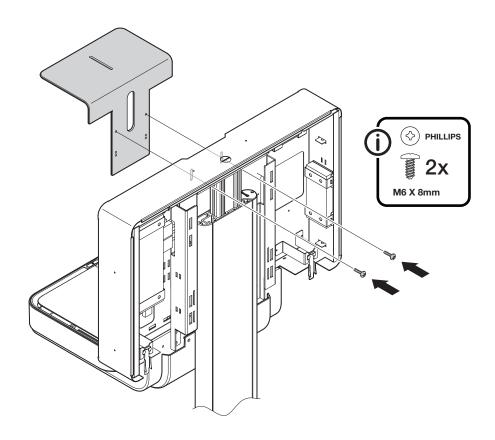

#### media:scape Mobile

13

Add mounting brackets to back of monitor. 安装支架在显示器后面

Do not exceed maximum monitor weight and maximum diagonal size of 42". NOTE: The monitor weight for a media:scape mobile is rated up to a maximum of 55 pounds (25kg)

不要超过最大的显示器的重量。注:media:scape mobile 显示器重量被评为最高到55磅(25 公斤)。