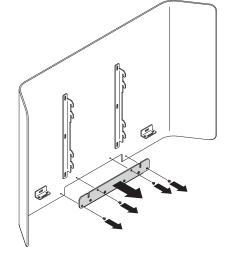

#### media:scape Mobile

13

Add mounting brackets to back of monitor. 安装支架在显示器后面

Do not exceed maximum monitor weight and maximum diagonal size of 42". NOTE: The monitor weight for a media:scape mobile is rated up to a maximum of 55 pounds (25kg)

不要超过最大的显示器的重量。注:media:scape mobile 显示器重量被评为最高到55磅(25 公斤)。