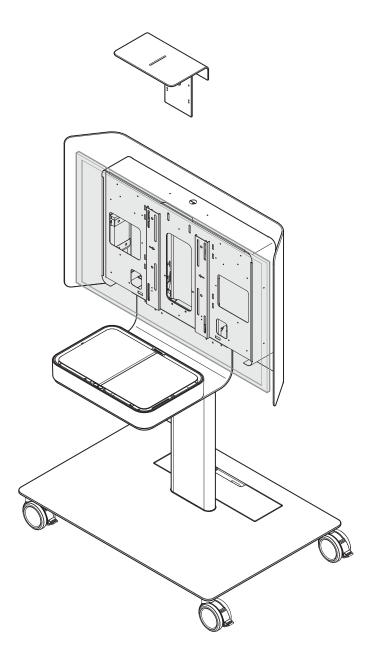

### media:scape Mobile

0

Remove the upper unit from the box. Hand holes are in the cartoning to assist in removal from the box.

NOTE: This is a two person job.

从包装盒中取出上部单元。'盒子的手洞可协助上部单元从盒子里拿出来注:这是两个人的工作。

#### media:scape Mobile

13

Add mounting brackets to back of monitor. 安装支架在显示器后面

Do not exceed maximum monitor weight and maximum diagonal size of 42". NOTE: The monitor weight for a media:scape mobile is rated up to a maximum of 55 pounds (25kg)

#### media:scape Mobile

Plug the power, monitor connection and audio from the media:scape Mobile to the monitor.

把 media:scape Mobile 的电源·显示器连接和音频 插到显示器

To remove monitor, locate anti-dislodgement clips on each side. Press them towards the monitor, lift monitor up & out. 要去除显示器·找出每边的反夹子。 把它按往显示器·解除显示器。

### media:scape Mobile

Install shroud onto media:scape Mobile.

NOTE: During assembly, listen for two (2) "clicks" to ensure that the shroud anti-dislodgement clips fully engage with shroud "L" bracket.

注:在安装时

#### OPTIONAL 可选

Install camera shelf onto media:scape Mobile. 安装网络摄像在media:scape Mobile

#### OPTIONAL 可选

Install video conferencing shelf onto media:scape Mobile. 安装视频会议在media:scape Mobile