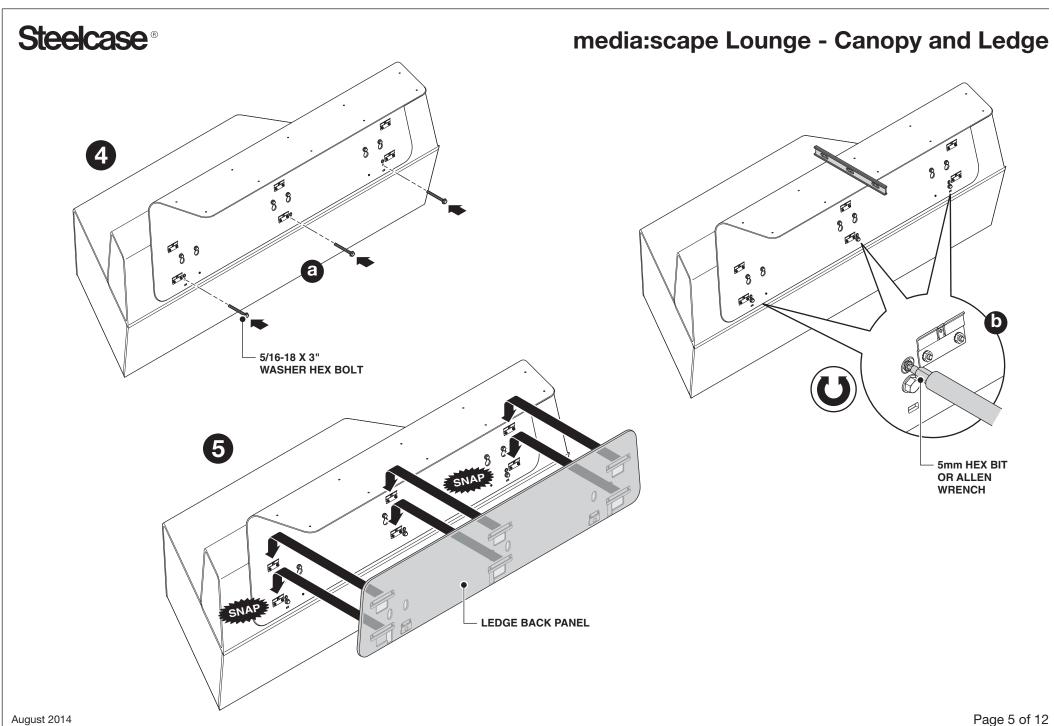

### media:scape Lounge - Canopy and Ledge

## Steelcase® media:scape Lounge - Canopy and Ledge SIDE VIEW Ledge **NOTE:** This installation requires two (2) installers. 2 1/2" GAP 0 Ledge - TUBE SPACER 5/16-18 X 3" **WASHER HEX BOLT** 8. - 1" LONG SPACER 3 SIDE VIEW **INSTALL ADJUSTMENT BOLT FLUSH WITH SIDE OF PANEL ADJUSTMENT BOLT** 1-1/8" LONG Page 4 of 12 August 2014