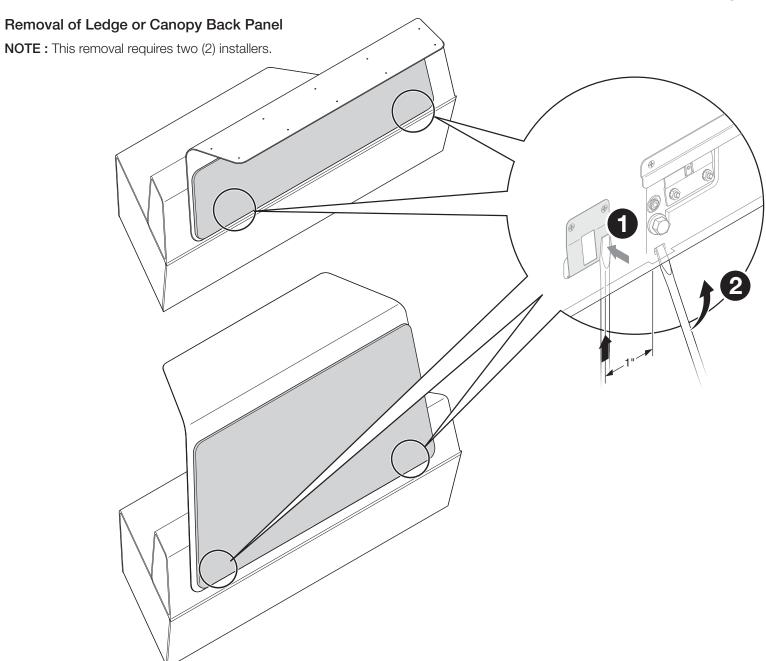

g Two (2) Counterweights for Canopy



#### Installing Twelve (12) or Fourteen (14) Counterweights for Ledge



August 2014

## Steelcase® media:scape Lounge - Canopy and Ledge SIDE VIEW Ledge **NOTE:** This installation requires two (2) installers. 2 1/2" GAP 0 Ledge - TUBE SPACER 5/16-18 X 3" **WASHER HEX BOLT** 8. - 1" LONG SPACER 3 SIDE VIEW **INSTALL ADJUSTMENT BOLT FLUSH WITH SIDE OF PANEL ADJUSTMENT BOLT** 1-1/8" LONG Page 4 of 12 August 2014



### media:scape Lounge - Canopy and Ledge

### Ledge Worksurface (Optional)



NOTE: Do not over-tighten euro screws.

August 2014 Page 6 of 12



# Steelcase® media:scape Lounge - Canopy and Ledge







August 2014 Page 8 of 12

# media:scape Lounge - Canopy and Ledge



August 2014 Page 9 of 12

### media:scape Lounge - Canopy and Ledge



August 2014 Page 10 of 12

### media:scape Lounge - Canopy and Ledge

#### Modification to an existing lounge

**NOTE:** You will need to cut the holes in the fabric. We recommend a hole punch tool that is 1" diameter. (McMaster -Carr, Osborne, etc.)



August 2014

### media:scape Lounge - Canopy and Ledge



**NOTE:** You will need to purchase a 7/16" diameter drill bit & a 5/16 hex bit or allen wrench

OBROUND HOLE SHOULD LOOK LIKE THIS WHEN COMPLETED



DEPENDING ON THE CUTTING METHOD, BOTH ARE ACCEPTABLE