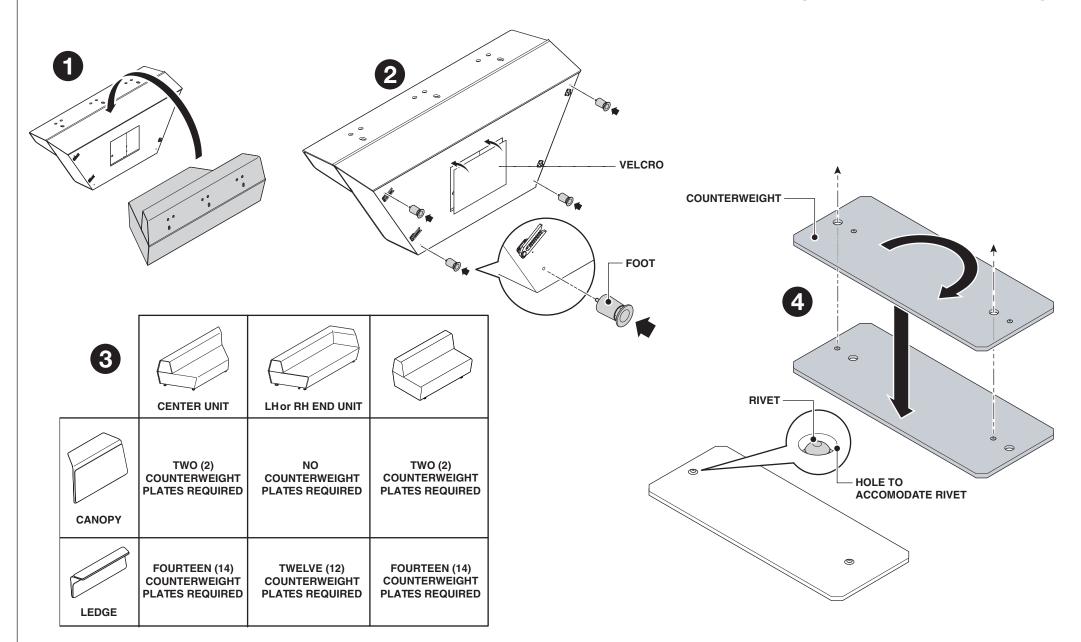

### media:scape Lounge - Canopy and Ledge

August 2014 Page 2 of 12

### media:scape Lounge - Canopy and Ledge

### Installing Two (2) Counterweights for Canopy

#### Installing Twelve (12) or Fourteen (14) Counterweights for Ledge

August 2014