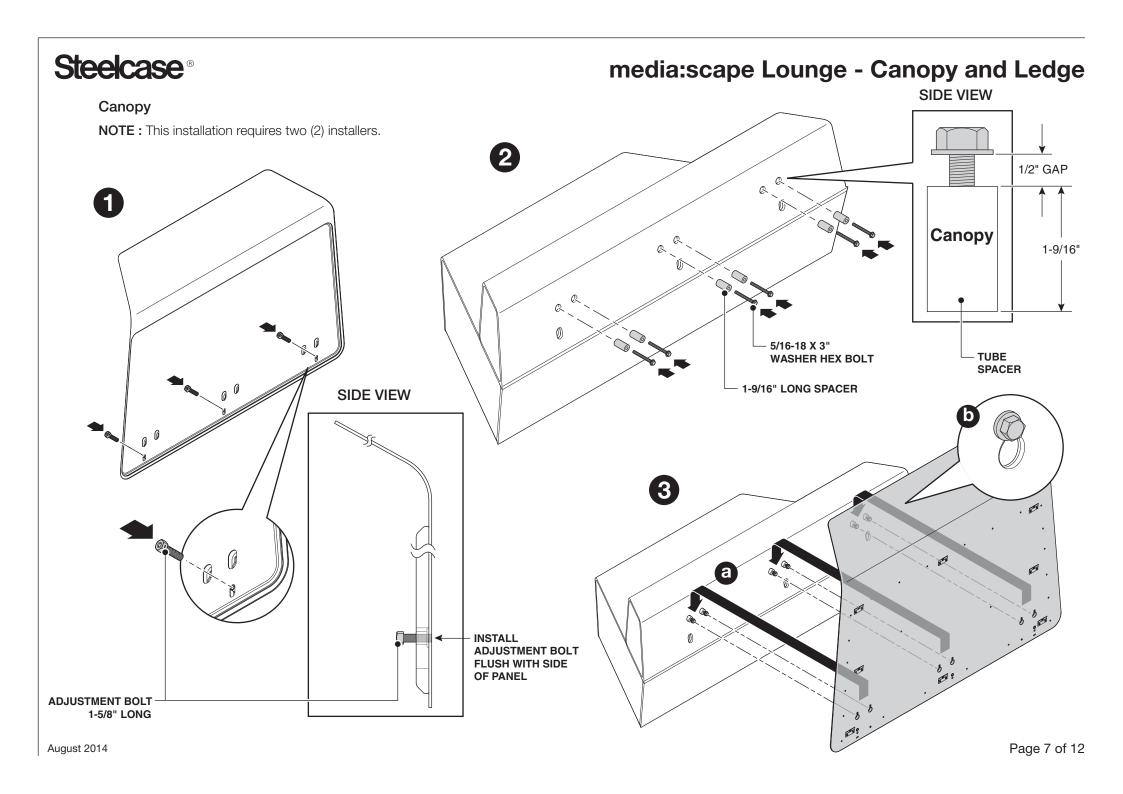

pping over and causing personal injuries.



August 2014 Page 1 of 12

### media:scape Lounge - Canopy and Ledge



August 2014 Page 2 of 12

### media:scape Lounge - Canopy and Ledge

### Installing Two (2) Counterweights for Canopy



#### Installing Twelve (12) or Fourteen (14) Counterweights for Ledge



August 2014

## Steelcase® media:scape Lounge - Canopy and Ledge SIDE VIEW Ledge **NOTE:** This installation requires two (2) installers. 2 1/2" GAP 0 Ledge - TUBE SPACER 5/16-18 X 3" **WASHER HEX BOLT** 8. - 1" LONG SPACER 3 SIDE VIEW **INSTALL ADJUSTMENT BOLT FLUSH WITH SIDE OF PANEL ADJUSTMENT BOLT** 1-1/8" LONG Page 4 of 12 August 2014



### media:scape Lounge - Canopy and Ledge

### Ledge Worksurface (Optional)



NOTE: Do not over-tighten euro screws.

August 2014 Page 6 of 12



# Steelcase® media:scape Lounge - Canopy and Ledge







August 2014 Page 8 of 12

# media:scape Lounge - Canopy and Ledge



August 2014 Page 9 of 12

### media:scape Lounge - Canopy and Ledge



August 2014 Page 10 of 12

### media:scape Lounge - Canopy and Ledge

#### Modification to an existing lounge

**NOTE:** You will need to cut the holes in the fabric. We recommend a hole punch tool that is 1" diameter. (McMaster -Carr, Osborne, etc.)



August 2014

### media:scape Lounge - Canopy and Ledge



**NOTE:** You will need to purchase a 7/16" diameter drill bit & a 5/16 hex bit or allen wrench

OBROUND HOLE SHOULD LOOK LIKE THIS WHEN COMPLETED



DEPENDING ON THE CUTTING METHOD, BOTH ARE ACCEPTABLE