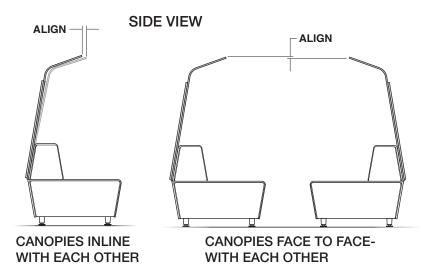

Page 1 of 12

### media:scape Lounge - Canopy and Ledge



August 2014 Page 2 of 12

### media:scape Lounge - Canopy and Ledge

### Installing Two (2) Counterweights for Canopy



#### Installing Twelve (12) or Fourteen (14) Counterweights for Ledge



August 2014

## Steelcase® media:scape Lounge - Canopy and Ledge SIDE VIEW Ledge **NOTE:** This installation requires two (2) installers. 2 1/2" GAP 0 Ledge - TUBE SPACER 5/16-18 X 3" **WASHER HEX BOLT** 8. - 1" LONG SPACER 3 SIDE VIEW **INSTALL ADJUSTMENT BOLT FLUSH WITH SIDE OF PANEL ADJUSTMENT BOLT** 1-1/8" LONG Page 4 of 12 August 2014



### media:scape Lounge - Canopy and Ledge

### Ledge Worksurface (Optional)



NOTE: Do not over-tighten euro screws.

August 2014 Page 6 of 12



# Steelcase® media:scape Lounge - Canopy and Ledge







August 2014 Page 8 of 12

# media:scape Lounge - Canopy and Ledge



August 2014 Page 9 of 12

### media:scape Lounge - Canopy and Ledge



August 2014 Page 10 of 12

### media:scape Lounge - Canopy and Ledge

#### Modification to an existing lounge

**NOTE:** You will need to cut the holes in the fabric. We recommend a hole punch tool that is 1" diameter. (McMaster -Carr, Osborne, etc.)



August 2014

### media:scape Lounge - Canopy and Ledge



**NOTE:** You will need to purchase a 7/16" diameter drill bit & a 5/16 hex bit or allen wrench

OBROUND HOLE SHOULD LOOK LIKE THIS WHEN COMPLETED



DEPENDING ON THE CUTTING METHOD, BOTH ARE ACCEPTABLE