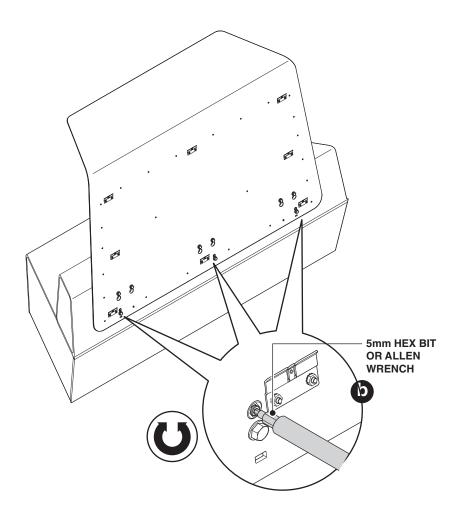

age 1 of 12

### media:scape Lounge - Canopy and Ledge



August 2014 Page 2 of 12

### media:scape Lounge - Canopy and Ledge

### Installing Two (2) Counterweights for Canopy



#### Installing Twelve (12) or Fourteen (14) Counterweights for Ledge



August 2014

## Steelcase® media:scape Lounge - Canopy and Ledge SIDE VIEW Ledge **NOTE:** This installation requires two (2) installers. 2 1/2" GAP 0 Ledge - TUBE SPACER 5/16-18 X 3" **WASHER HEX BOLT** 8. - 1" LONG SPACER 3 SIDE VIEW **INSTALL ADJUSTMENT BOLT FLUSH WITH SIDE OF PANEL ADJUSTMENT BOLT** 1-1/8" LONG Page 4 of 12 August 2014



### media:scape Lounge - Canopy and Ledge

### Ledge Worksurface (Optional)



NOTE: Do not over-tighten euro screws.

August 2014 Page 6 of 12



# Steelcase® media:scape Lounge - Canopy and Ledge







August 2014 Page 8 of 12

# media:scape Lounge - Canopy and Ledge



August 2014 Page 9 of 12

### media:scape Lounge - Canopy and Ledge



August 2014 Page 10 of 12

### media:scape Lounge - Canopy and Ledge

#### Modification to an existing lounge

**NOTE:** You will need to cut the holes in the fabric. We recommend a hole punch tool that is 1" diameter. (McMaster -Carr, Osborne, etc.)



August 2014

### media:scape Lounge - Canopy and Ledge



**NOTE:** You will need to purchase a 7/16" diameter drill bit & a 5/16 hex bit or allen wrench

OBROUND HOLE SHOULD LOOK LIKE THIS WHEN COMPLETED



DEPENDING ON THE CUTTING METHOD, BOTH ARE ACCEPTABLE