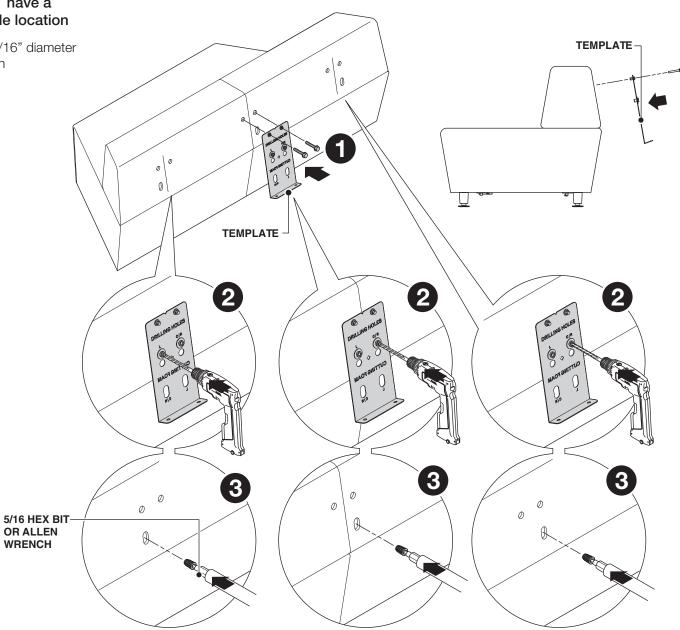

#### Modification to an existing lounge

**NOTE:** You will need to cut the holes in the fabric. We recommend a hole punch tool that is 1" diameter. (McMaster -Carr, Osborne, etc.)

August 2014

### media:scape Lounge - Canopy and Ledge

**NOTE:** You will need to purchase a 7/16" diameter drill bit & a 5/16 hex bit or allen wrench

OBROUND HOLE SHOULD LOOK LIKE THIS WHEN COMPLETED

DEPENDING ON THE CUTTING METHOD, BOTH ARE ACCEPTABLE