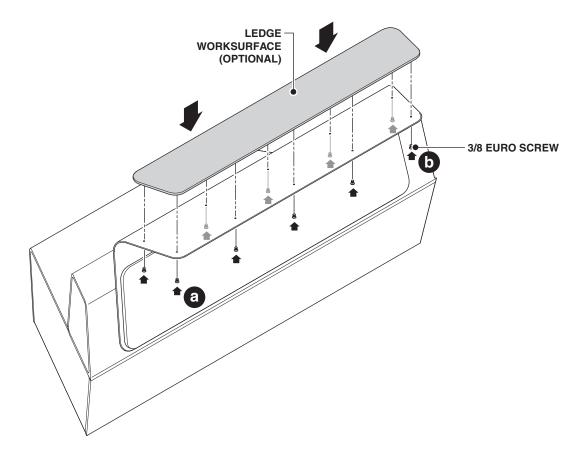

### media:scape Lounge - Canopy and Ledge

### Ledge Worksurface (Optional)

NOTE: Do not over-tighten euro screws.

August 2014 Page 6 of 12