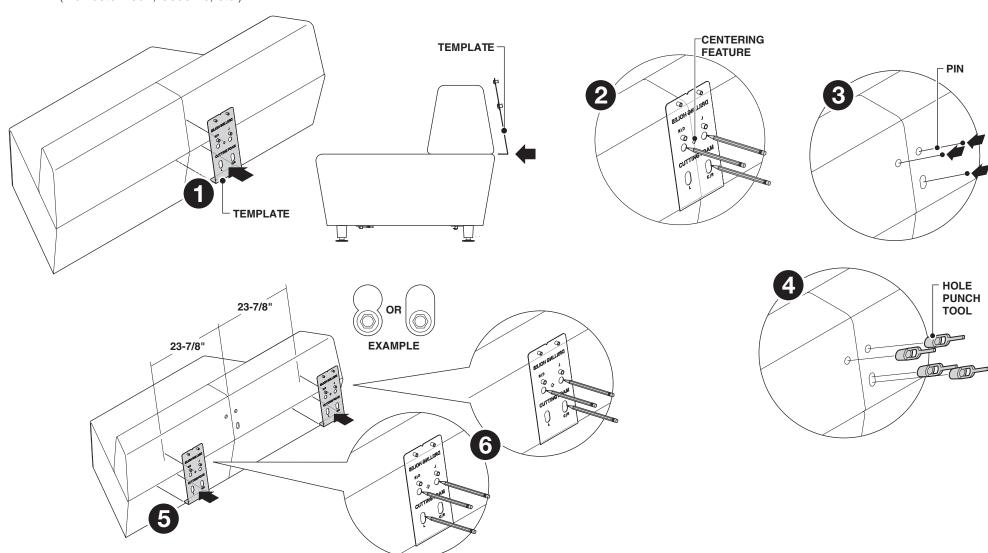

#### Modification to an existing lounge

**NOTE:** You will need to cut the holes in the fabric. We recommend a hole punch tool that is 1" diameter. (McMaster -Carr, Osborne, etc.)

August 2014

### media:scape Lounge - Canopy and Ledge

**NOTE:** You will need to purchase a 7/16" diameter drill bit & a 5/16 hex bit or allen wrench

OBROUND HOLE SHOULD LOOK LIKE THIS WHEN COMPLETED

DEPENDING ON THE CUTTING METHOD, BOTH ARE ACCEPTABLE