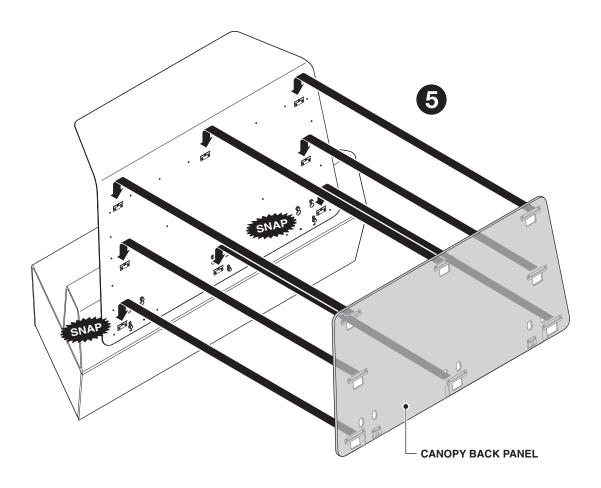

### media:scape Lounge - Canopy and Ledge

### Installing Two (2) Counterweights for Canopy