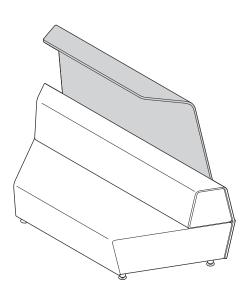

### media:scape Lounge - Canopy and Ledge

Canopy

**CAUTION:** Install the necessary counterweight plates as per pages 2 & 3. Failure to follow these instructions could result in the lounge tipping over and causing personal injuries.