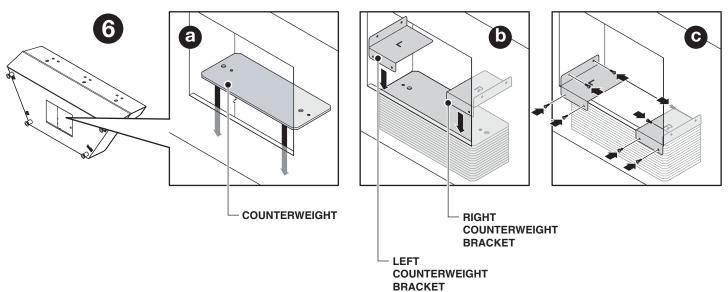

#### Installing Twelve (12) or Fourteen (14) Counterweights for Ledge

August 2014

### media:scape Lounge - Canopy and Ledge

Canopy

**CAUTION:** Install the necessary counterweight plates as per pages 2 & 3. Failure to follow these instructions could result in the lounge tipping over and causing personal injuries.