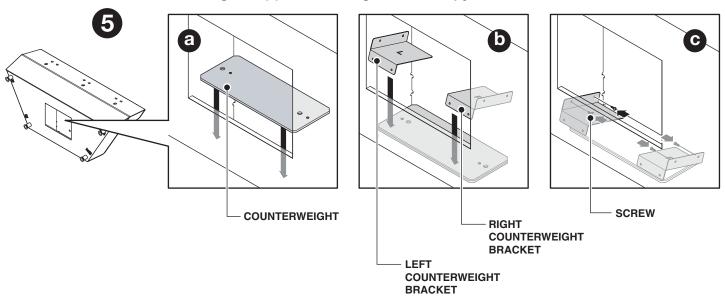

### Installing Two (2) Counterweights for Canopy

### media:scape Lounge - Canopy and Ledge

Canopy

**CAUTION:** Install the necessary counterweight plates as per pages 2 & 3. Failure to follow these instructions could result in the lounge tipping over and causing personal injuries.