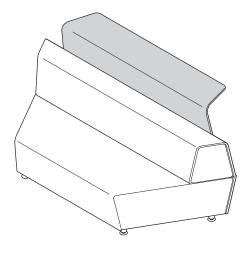

### media:scape Lounge - Canopy and Ledge

Canopy

**CAUTION:** Install the necessary counterweight plates as per pages 2 & 3. Failure to follow these instructions could result in the lounge tipping over and causing personal injuries.