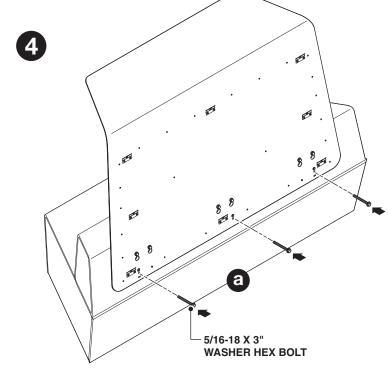

14 Page 1 of 12

### media:scape Lounge - Canopy and Ledge



August 2014 Page 2 of 12

### media:scape Lounge - Canopy and Ledge

### Installing Two (2) Counterweights for Canopy



#### Installing Twelve (12) or Fourteen (14) Counterweights for Ledge



August 2014

## Steelcase® media:scape Lounge - Canopy and Ledge SIDE VIEW Ledge **NOTE:** This installation requires two (2) installers. 2 1/2" GAP 0 Ledge - TUBE SPACER 5/16-18 X 3" **WASHER HEX BOLT** 8. - 1" LONG SPACER 3 SIDE VIEW **INSTALL ADJUSTMENT BOLT FLUSH WITH SIDE OF PANEL ADJUSTMENT BOLT** 1-1/8" LONG Page 4 of 12 August 2014



### media:scape Lounge - Canopy and Ledge

### Ledge Worksurface (Optional)



NOTE: Do not over-tighten euro screws.

August 2014 Page 6 of 12



# Steelcase® media:scape Lounge - Canopy and Ledge







August 2014 Page 8 of 12

# media:scape Lounge - Canopy and Ledge



August 2014 Page 9 of 12

### media:scape Lounge - Canopy and Ledge



August 2014 Page 10 of 12

### media:scape Lounge - Canopy and Ledge

#### Modification to an existing lounge

**NOTE:** You will need to cut the holes in the fabric. We recommend a hole punch tool that is 1" diameter. (McMaster -Carr, Osborne, etc.)



August 2014

### media:scape Lounge - Canopy and Ledge



**NOTE:** You will need to purchase a 7/16" diameter drill bit & a 5/16 hex bit or allen wrench

OBROUND HOLE SHOULD LOOK LIKE THIS WHEN COMPLETED



DEPENDING ON THE CUTTING METHOD, BOTH ARE ACCEPTABLE