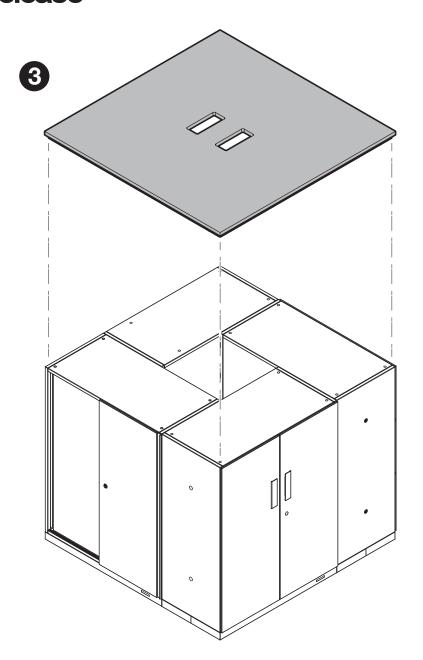

### **Island Top Surface (With Ganging Brackets)**



February 2012 Page 1 of 9

## **Island Top Surface (With Ganging Brackets)**



February 2012 Page 2 of 9

## **Island Top Surface (With Ganging Brackets)**



February 2012 Page 3 of 9

## **Island Top Surface (With Ganging Brackets)**





February 2012

## **Island Top Surface (With Ganging Brackets)**





February 2012

Page 5 of 9

### **Island Top Surface (With Ganging Brackets)**



February 2012

Page 6 of 9

## **Island Top Surface (With Ganging Brackets)**



February 2012 Page 7 of 9

# Steelcase® **Island Top Surface (With Ganging Brackets)** (Waterline If the tambour door is located at the corner side, screw the storage top to the panel's waterline. Tambour door Page 8 of 9 February 2012

## **Island Top Surface (With Ganging Brackets)**



February 2012 Page 9 of 9