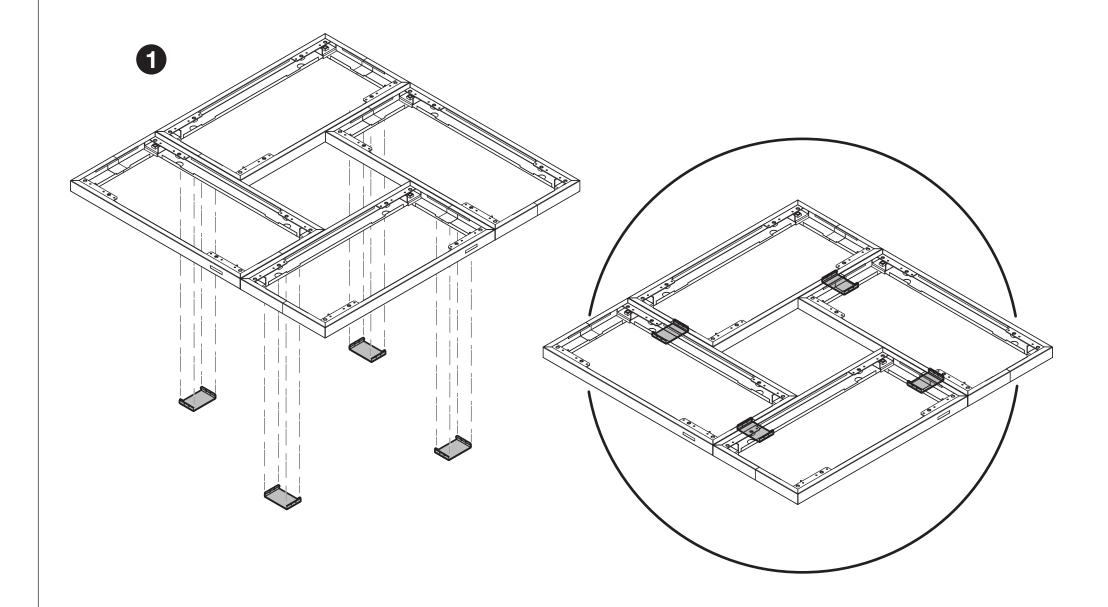

### **Island Top Surface (With Ganging Brackets)**



February 2012 Page 1 of 9

## **Island Top Surface (With Ganging Brackets)**



February 2012 Page 2 of 9

## **Island Top Surface (With Ganging Brackets)**



February 2012 Page 3 of 9

## **Island Top Surface (With Ganging Brackets)**





February 2012

## **Island Top Surface (With Ganging Brackets)**





February 2012

Page 5 of 9

### **Island Top Surface (With Ganging Brackets)**



February 2012

Page 6 of 9

## **Island Top Surface (With Ganging Brackets)**



February 2012 Page 7 of 9

# Steelcase® **Island Top Surface (With Ganging Brackets)** (Waterline If the tambour door is located at the corner side, screw the storage top to the panel's waterline. Tambour door Page 8 of 9 February 2012

## **Island Top Surface (With Ganging Brackets)**



February 2012 Page 9 of 9