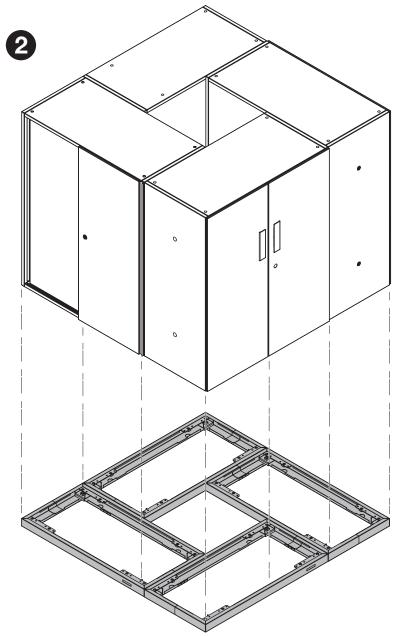

### **Island Top Surface (With Ganging Brackets)**



February 2012 Page 1 of 9

## **Island Top Surface (With Ganging Brackets)**



February 2012 Page 2 of 9

## **Island Top Surface (With Ganging Brackets)**



February 2012 Page 3 of 9

## **Island Top Surface (With Ganging Brackets)**





February 2012

## **Island Top Surface (With Ganging Brackets)**





February 2012

Page 5 of 9

### **Island Top Surface (With Ganging Brackets)**



February 2012

Page 6 of 9

## **Island Top Surface (With Ganging Brackets)**



February 2012 Page 7 of 9

# Steelcase® **Island Top Surface (With Ganging Brackets)** (Waterline If the tambour door is located at the corner side, screw the storage top to the panel's waterline. Tambour door Page 8 of 9 February 2012

## **Island Top Surface (With Ganging Brackets)**



February 2012 Page 9 of 9