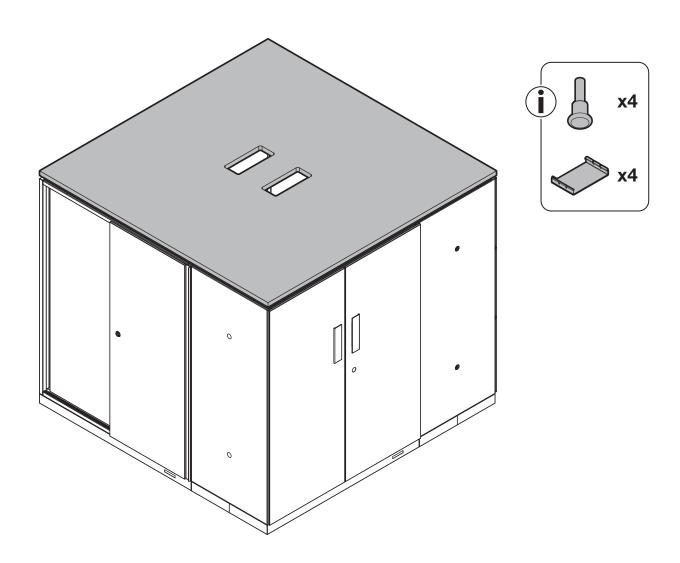

### **Island Top Surface (With Ganging Brackets)**



February 2012 Page 1 of 9

## **Island Top Surface (With Ganging Brackets)**



February 2012 Page 2 of 9

## **Island Top Surface (With Ganging Brackets)**



February 2012 Page 3 of 9

## **Island Top Surface (With Ganging Brackets)**





February 2012

## **Island Top Surface (With Ganging Brackets)**





February 2012

Page 5 of 9

### **Island Top Surface (With Ganging Brackets)**



February 2012

Page 6 of 9

## **Island Top Surface (With Ganging Brackets)**



February 2012 Page 7 of 9

# Steelcase® **Island Top Surface (With Ganging Brackets)** (Waterline If the tambour door is located at the corner side, screw the storage top to the panel's waterline. Tambour door Page 8 of 9 February 2012

## **Island Top Surface (With Ganging Brackets)**



February 2012 Page 9 of 9