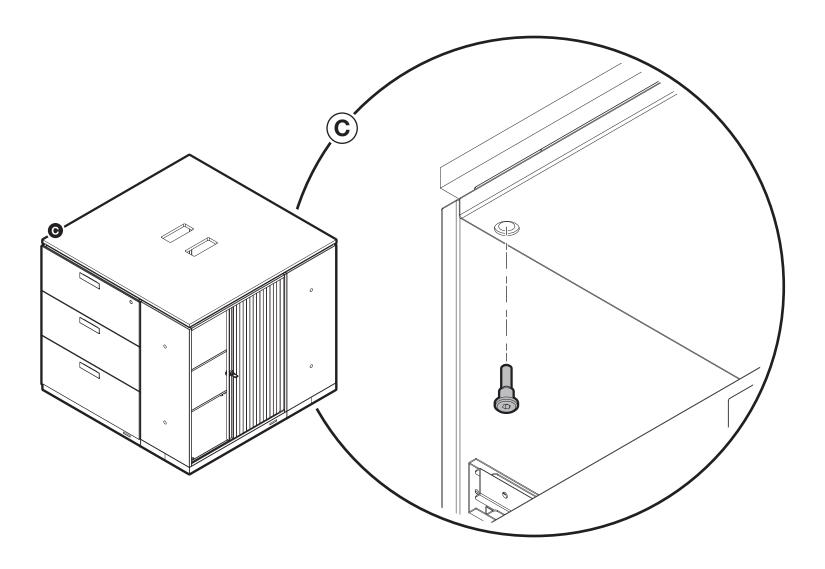

# Steelcase® **Island Top Surface (With Ganging Brackets)** (Waterline If the tambour door is located at the corner side, screw the storage top to the panel's waterline. Tambour door Page 8 of 9 February 2012