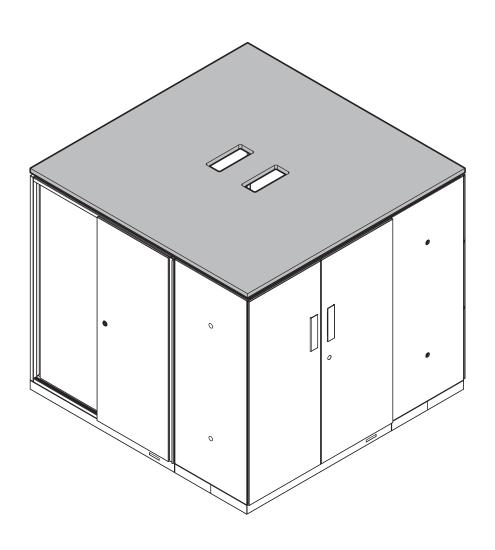

### **Island Top Surface (With Ganging Brackets)**



February 2012 Page 1 of 9

## **Island Top Surface (With Ganging Brackets)**



February 2012 Page 2 of 9

## **Island Top Surface (With Ganging Brackets)**



February 2012 Page 3 of 9

## **Island Top Surface (With Ganging Brackets)**





February 2012

## **Island Top Surface (With Ganging Brackets)**





February 2012

Page 5 of 9

### **Island Top Surface (With Ganging Brackets)**



February 2012

Page 6 of 9

## **Island Top Surface (With Ganging Brackets)**



February 2012 Page 7 of 9

# Steelcase® **Island Top Surface (With Ganging Brackets)** (Waterline If the tambour door is located at the corner side, screw the storage top to the panel's waterline. Tambour door Page 8 of 9 February 2012

## **Island Top Surface (With Ganging Brackets)**



February 2012 Page 9 of 9