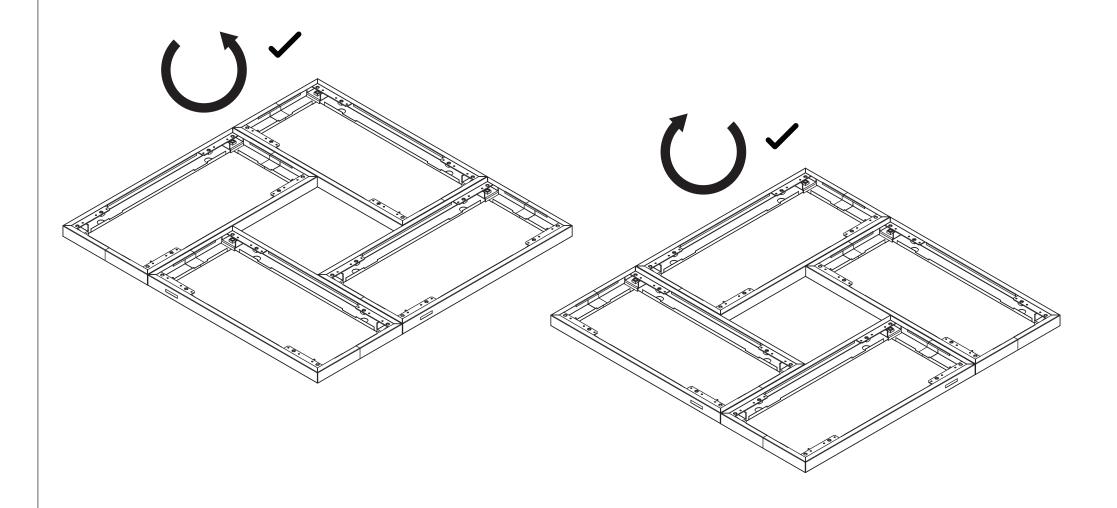

### **Island Top Surface (With Ganging Brackets)**



February 2012 Page 1 of 9

## **Island Top Surface (With Ganging Brackets)**



February 2012 Page 2 of 9

## **Island Top Surface (With Ganging Brackets)**



February 2012 Page 3 of 9

## **Island Top Surface (With Ganging Brackets)**





February 2012

## **Island Top Surface (With Ganging Brackets)**





February 2012

Page 5 of 9

### **Island Top Surface (With Ganging Brackets)**



February 2012

Page 6 of 9

## **Island Top Surface (With Ganging Brackets)**



February 2012 Page 7 of 9

# Steelcase® **Island Top Surface (With Ganging Brackets)** (Waterline If the tambour door is located at the corner side, screw the storage top to the panel's waterline. Tambour door Page 8 of 9 February 2012

## **Island Top Surface (With Ganging Brackets)**



February 2012 Page 9 of 9