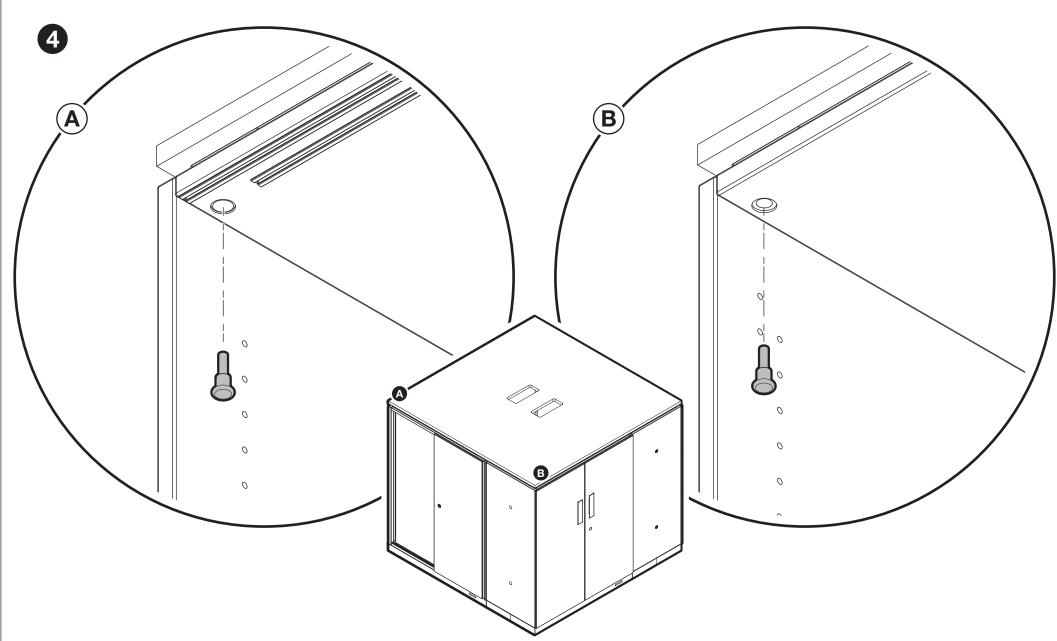

### **Island Top Surface (With Ganging Brackets)**



February 2012 Page 1 of 9

## **Island Top Surface (With Ganging Brackets)**



February 2012 Page 2 of 9

## **Island Top Surface (With Ganging Brackets)**



February 2012 Page 3 of 9

## **Island Top Surface (With Ganging Brackets)**





February 2012

## **Island Top Surface (With Ganging Brackets)**





February 2012

Page 5 of 9

### **Island Top Surface (With Ganging Brackets)**



February 2012

Page 6 of 9

## **Island Top Surface (With Ganging Brackets)**



February 2012 Page 7 of 9

# Steelcase® **Island Top Surface (With Ganging Brackets)** (Waterline If the tambour door is located at the corner side, screw the storage top to the panel's waterline. Tambour door Page 8 of 9 February 2012

## **Island Top Surface (With Ganging Brackets)**



February 2012 Page 9 of 9