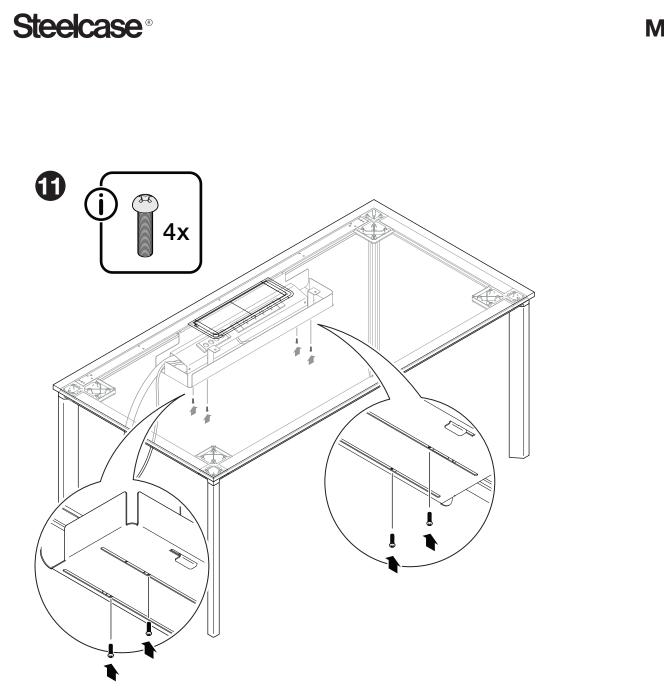

## Steelcase® Manifesto - Hard Wiring Cable Tray Australia 6 4 10000 12 0000 11/

# Steelcase® Manifesto - Hard Wiring Cable Tray Australia 6 7 ,000