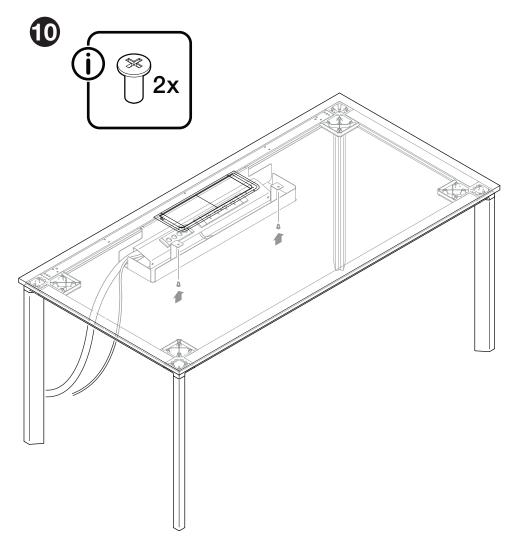

### Steelcase<sup>®</sup> Manifesto - Hard Wiring Cable Tray Australia 1 EFF CONTRACTOR 8 2x 4x Not supplied

Australia

Steelcase®

## Steelcase® Manifesto - Hard Wiring Cable Tray Australia 6 4 10000 12 0000 11/