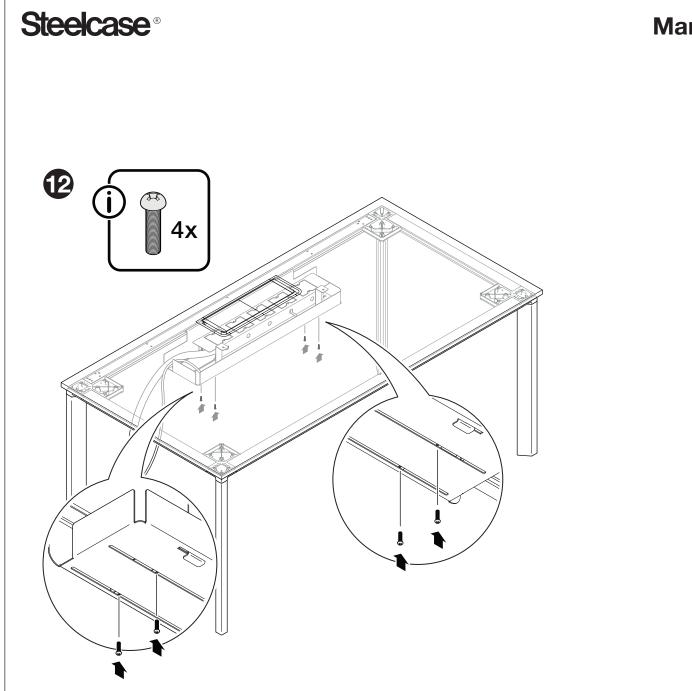

### Steelcase<sup>®</sup> Manifesto - Hard Wiring Cable Tray Australia 1 EFF CONTRACTOR 8 2x 4x Not supplied

Australia

Steelcase®

## Steelcase® Manifesto - Hard Wiring Cable Tray Australia 6 4 10000 12 0000 11/

# Steelcase® Manifesto - Hard Wiring Cable Tray Australia 6 7 ,000