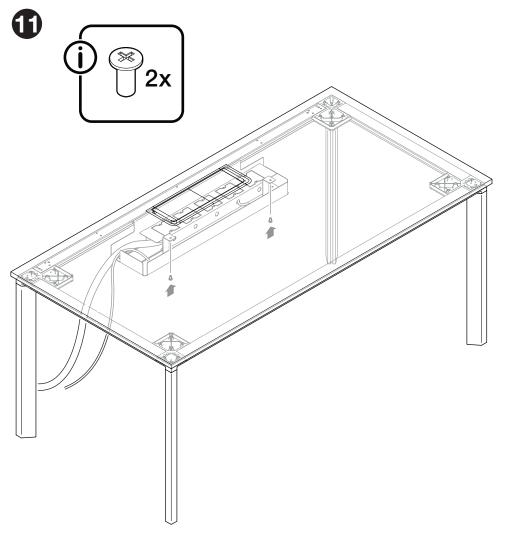

### Steelcase<sup>®</sup> Manifesto - Hard Wiring Cable Tray Australia 1 EFF CONTRACTOR 8 2x 4x Not supplied

Australia

Steelcase®

## Steelcase® Manifesto - Hard Wiring Cable Tray Australia 6 4 10000 12 0000 11/