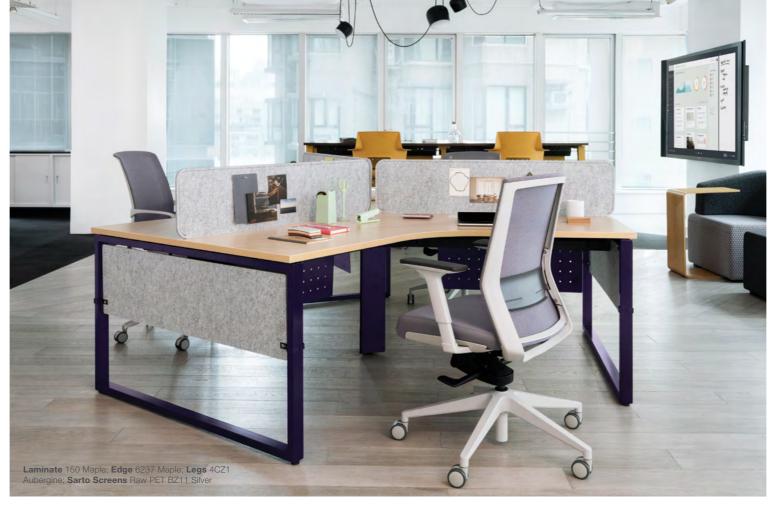

#### **Downtown Cool**

These cool hues speak the language of collaboration, grounded by a deep natural frame color, subtly accentuating the product's form. The setting is softened by Sarto Screens in tonal greens, providing some gentle boundaries, bringing a calm sense of order and a fresh perspective for a harmonious blend of focused concentration and teamwork.

LexCo 120-degree benches with screens offer visual privacy without sacrificing easy connectivity for communication and collaboration. This innovative setting offers a personal cocoon that embraces the occupant while optimizing the use of space.

#### Pair with Sarto Screens for Privacy

Partner LexCo configurations with Sarto screens to offer privacy and personal space. The Sarto portable screens also provide a built-in hook for bags and belongings.