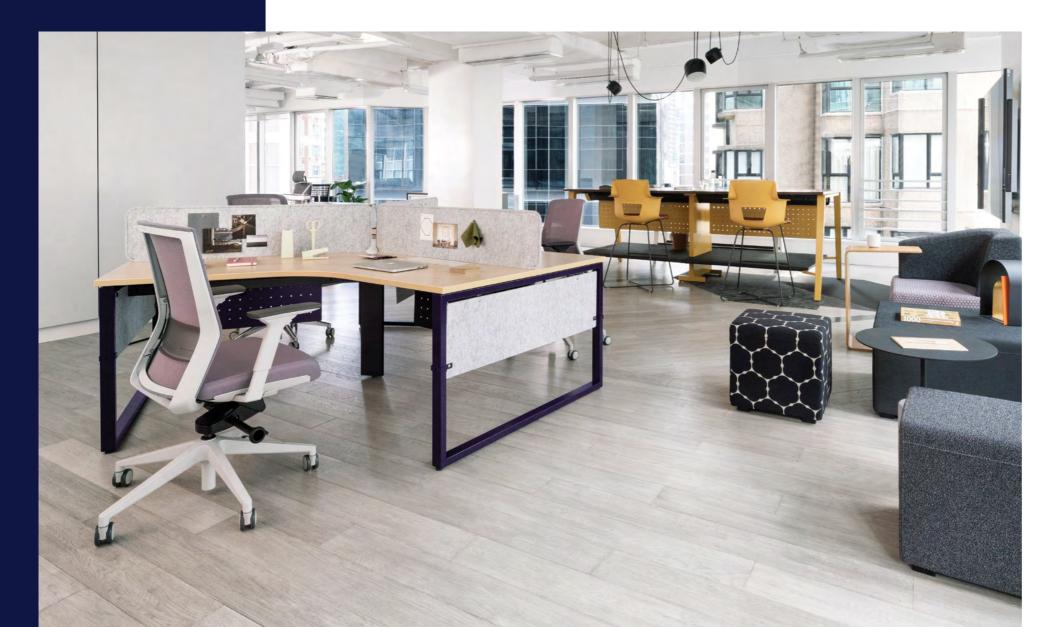

LexCo 120-degree benches with screens offer visual privacy without sacrificing easy connectivity for communication and collaboration. This innovative setting offers a personal cocoon that embraces the occupant while optimizing the use of space.

#### **Rock and Raw**

Complement Lexco with SartoRaw PET screens to provide a perfect counterpoint to the deep purple edge of aubergine to make this bold statement, for an understated cool focal point for focused work.

#### **Edgy Sophistication**

The subtle gleam of Obsidian Lux paint enhances the contemporary lines of the table's angled leg, adding a touch of luxury that speaks of excellence and charged focus.

# EVERYDAY **DELUXE**

Sometimes, it is the finer details that give a space its personality and energy. LexCo adds a twist to the traditional meeting room, introducing an angled profile table leg with a distinctive and sophisticated silhouette.