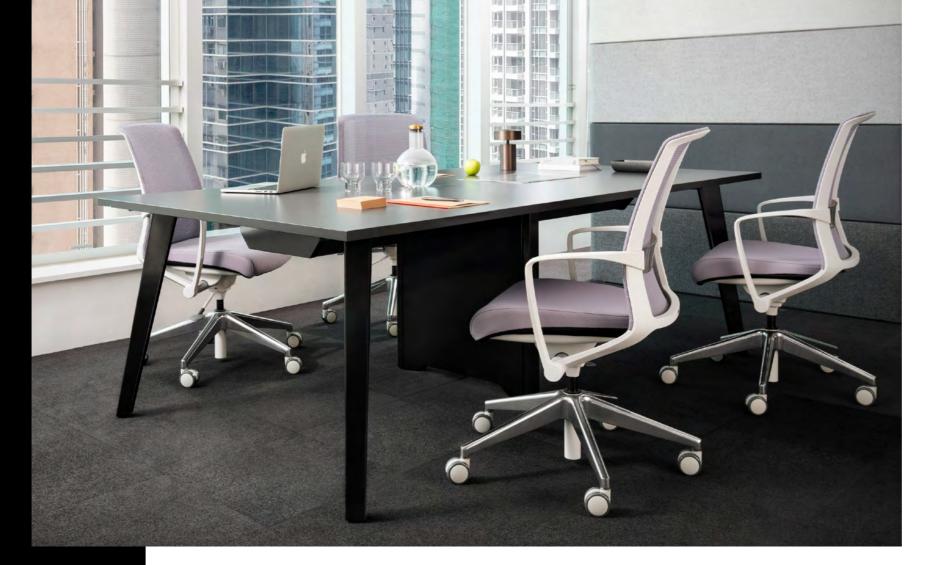

#### **Edgy Sophistication**

The subtle gleam of Obsidian Lux paint enhances the contemporary lines of the table's angled leg, adding a touch of luxury that speaks of excellence and charged focus.

# EVERYDAY **DELUXE**

Sometimes, it is the finer details that give a space its personality and energy. LexCo adds a twist to the traditional meeting room, introducing an angled profile table leg with a distinctive and sophisticated silhouette.

The LexCo system offers an array of color choice to create a workspace that expresses your personality. In addition to seven renaissance colors inspired by the natural world, our new Lux paint range adds five further options for an edgier alternative to standard finishing, with a touch of metallic finesse to draw the eye.