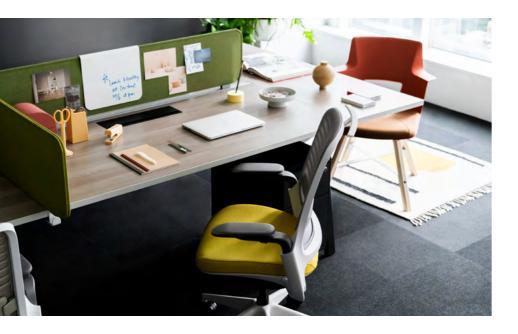

#### **Downtown Cool**

These cool hues speak the language of collaboration, grounded by a deep natural frame color, subtly accentuating the product's form. The setting is softened by Sarto Screens in tonal greens, providing some gentle boundaries, bringing a calm sense of order and a fresh perspective for a harmonious blend of focused concentration and teamwork.

#### **Soulful Warmth**

Just as in nature, the warm honey palette accentuates energy and creativity. Fresh, natural and engaging, it encourages teamwork and collaboration, like drawing bees to their hive.