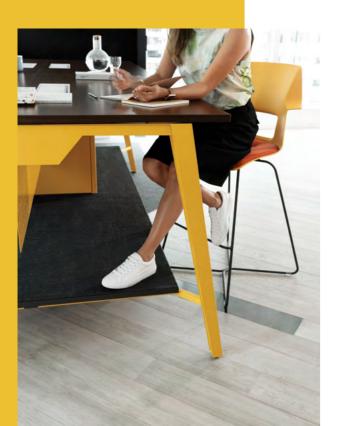

#### **Dynamic Collaboration**

The high-sit setting with its footrest platform invites colleagues to pop in for a comfortable huddle. Whether they prefer to sit or stand or alternate between the two, occupants can maintain eye contact with ease and comfort, allowing a dynamic flow of ideas.