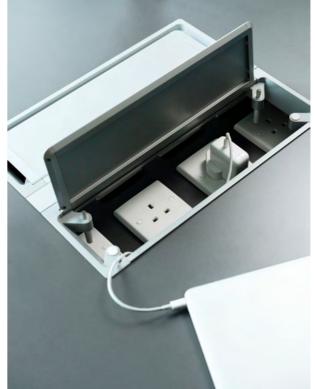

#### **Cable Management**

Our high-capacity cable management solution accommodates hard or soft wiring and optional power and data separation with easy access for facilities management. Vertical covers neatly conceal the cables, bringing power from the floor to the bench.