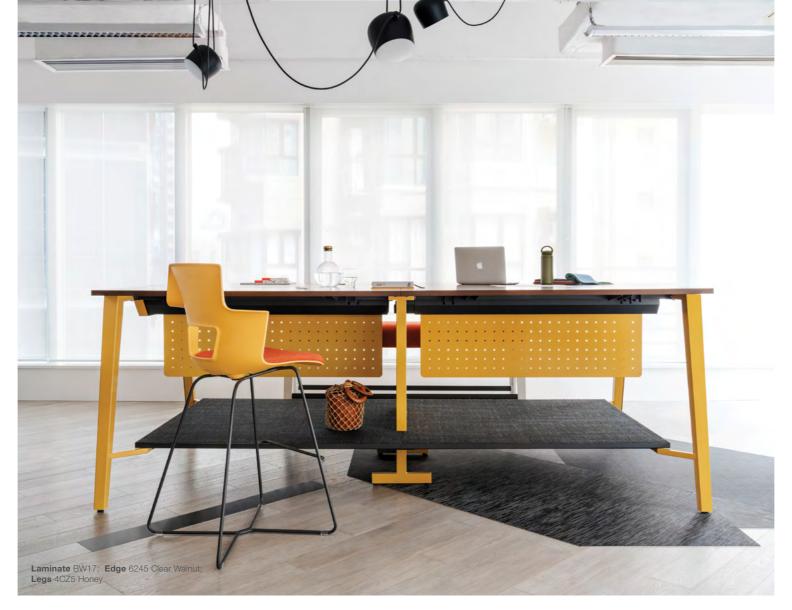

#### **Soulful Warmth**

Just as in nature, the warm honey palette accentuates energy and creativity. Fresh, natural and engaging, it encourages teamwork and collaboration, like drawing bees to their hive.

#### **Dynamic Collaboration**

The high-sit setting with its footrest platform invites colleagues to pop in for a comfortable huddle. Whether they prefer to sit or stand or alternate between the two, occupants can maintain eye contact with ease and comfort, allowing a dynamic flow of ideas.