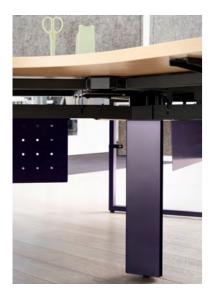

#### **Rock and Raw**

Complement Lexco with SartoRaw PET screens to provide a perfect counterpoint to the deep purple edge of aubergine to make this bold statement, for an understated cool focal point for focused work.

#### **Cable Management**

Our high-capacity cable management solution accommodates hard or soft wiring and optional power and data separation with easy access for facilities management. Vertical covers neatly conceal the cables, bringing power from the floor to the bench.