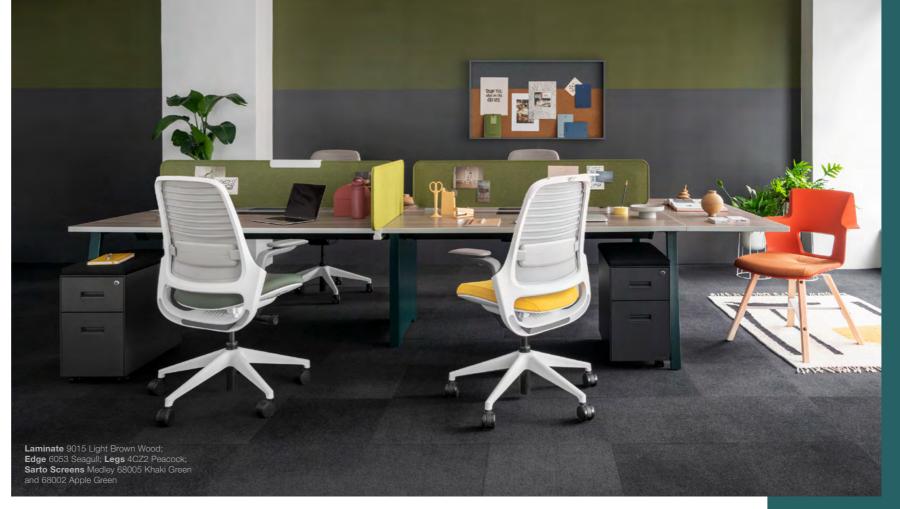

#### **Downtown Cool**

These cool hues speak the language of collaboration, grounded by a deep natural frame color, subtly accentuating the product's form. The setting is softened by Sarto Screens in tonal greens, providing some gentle boundaries, bringing a calm sense of order and a fresh perspective for a harmonious blend of focused concentration and teamwork.

#### **Soulful Warmth**

Just as in nature, the warm honey palette accentuates energy and creativity. Fresh, natural and engaging, it encourages teamwork and collaboration, like drawing bees to their hive.

## **VIBRANT**COLORS

"When 80% of human experience is filtered through the eyes, we understand that the choice of color is critical."

Pantone Color Institute

As a cornerstone of visual identity, color reaches across language barriers to differentiate your brand and communicate your values. Research has shown that carefully curated color can also elicit emotion, inspire innovation, and spark connection, creating an environment where creativity thrives.

Drawing on subtle shades and bold hues, LexCo breaks away from uniform colors to bring a new sense of wonder to work life. Experiment with LexCo's customizations to mix and match different styles and hues, and discover a signature look that is all your own.