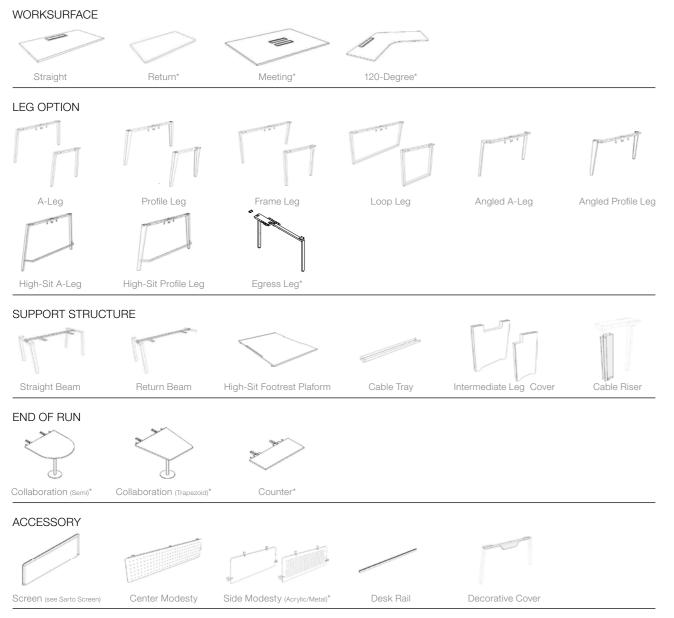

a polished environment designed with daily productivity in mind.



#### **Cable Management**

Our high-capacity cable management solution accommodates hard or soft wiring and optional power and data separation with easy access for facilities management. Vertical covers neatly conceal the cables, bringing power from the floor to the bench.

#### **End of Run**

These can be added to desking configurations to create an unobtrusive breakout space, encouraging ad hoc discussion within the team and welcoming other collaborators to drop in for a quick huddle.

#### Pair with Sarto Screens for Privacy

Partner LexCo configurations with Sarto screens to offer privacy and personal space. The Sarto portable screens also provide a built-in hook for bags and belongings.





#### STATEMENT OF LINE



#### SURFACE MATERIALS



13

\*Available in October 2019

12