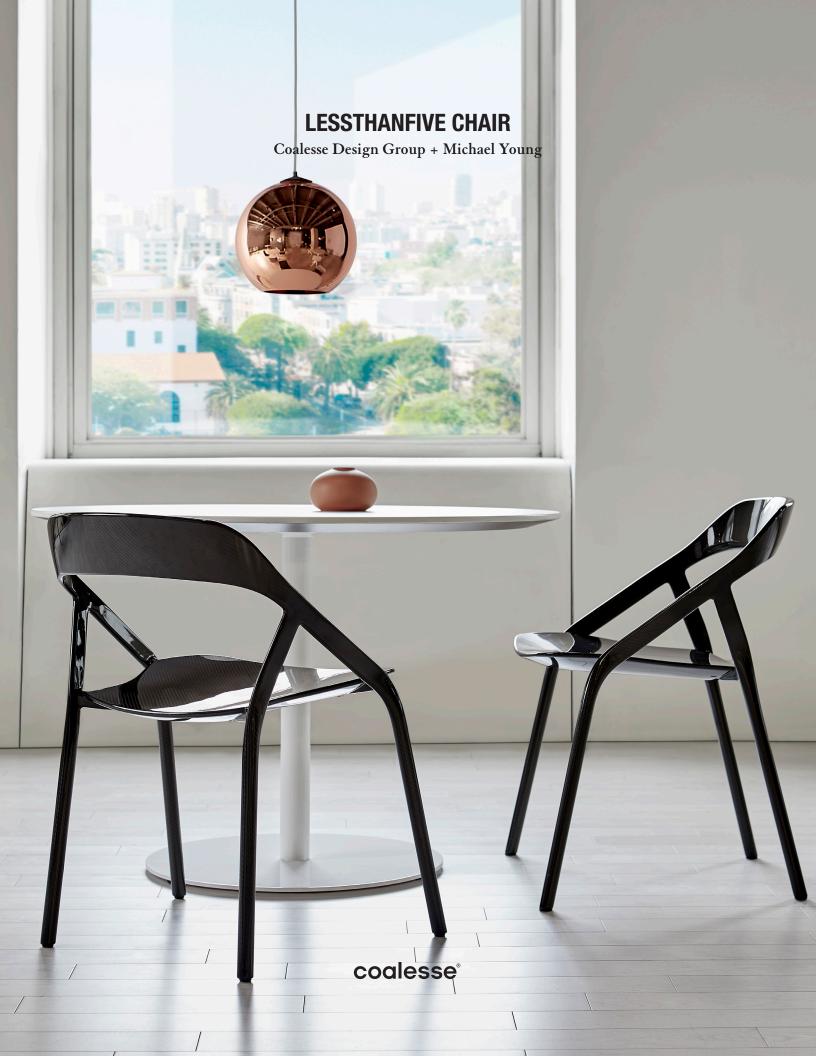

## Modern craft.

The LessThanFive Chair is tailored for an experience that is anything but ordinary. Handcrafted from carbon fiber. Surprisingly light. Exceptionally strong. Weighing less than five pounds.

Carbon fiber. At its core are thousands of tiny fibers, woven together into a fabric of unrivaled strength and lightness that enables us to push the boundaries of engineering and design.

Lightweight and easy to move, LessThanFive makes reconfiguring spaces effortless.