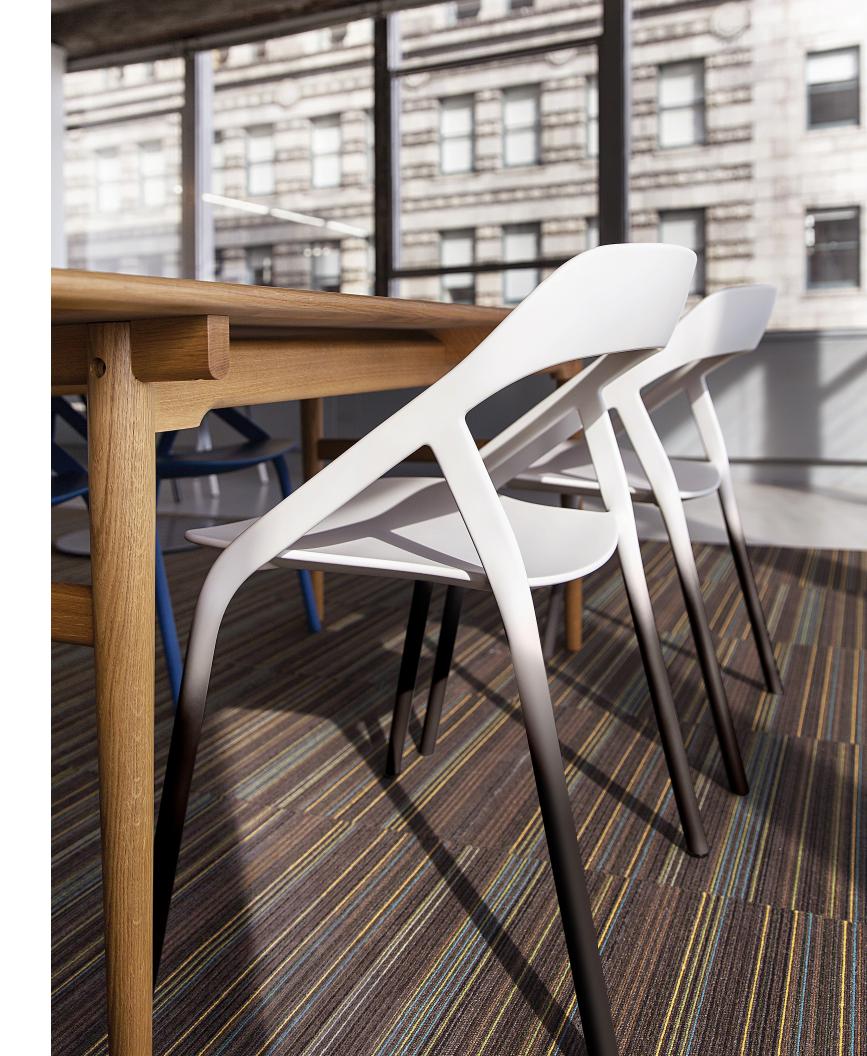

## **Product Features**

- A Color and materiality. The original LessThanFive Chair is available in eight standard handcrafted finishes drawn from the restorative tones of nature or a clear coated Carbon Weave finish that celebrates the carbon fiber material.
- **B** LessThanFive Essential Series. Four handcrafted neutral finishes purchased in packs of 2 or 4 at a more affordable price and available on quick ship.
- C Ultra lightweight. Weighs less than 5 lbs.
- D Stackable. Stacks up to four high for convenient storage.
- **E Customizable color.** Personalize with Coalesse Color through the LessThanFive Customizer.
- F Customizable pattern. Personalize with Coalesse Pattern through the LessThanFive Customizer.