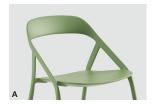

## **Product Features**

- A Color and materiality. The original LessThanFive Chair is available in eight standard handcrafted finishes drawn from the restorative tones of nature or a clear coated Carbon Weave finish that celebrates the carbon fiber material.
- **B** LessThanFive Essential Series. Four handcrafted neutral finishes purchased in packs of 2 or 4 at a more affordable price and available on quick ship.
- C Ultra lightweight. Weighs less than 5 lbs.
- D Stackable. Stacks up to four high for convenient storage.
- **E Customizable color.** Personalize with Coalesse Color through the LessThanFive Customizer.
- F Customizable pattern. Personalize with Coalesse Pattern through the LessThanFive Customizer.