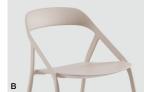

## **Product Features**

- A Color and materiality. The original LessThanFive Chair is available in eight standard handcrafted finishes drawn from the restorative tones of nature or a clear coated Carbon Weave finish that celebrates the carbon fiber material.
- **B** LessThanFive Essential Series. Four handcrafted neutral finishes purchased in packs of 2 or 4 at a more affordable price and available on quick ship.
- C Ultra lightweight. Weighs less than 5 lbs.
- D Stackable. Stacks up to four high for convenient storage.
- **E Customizable color.** Personalize with Coalesse Color through the LessThanFive Customizer.
- F Customizable pattern. Personalize with Coalesse Pattern through the LessThanFive Customizer.