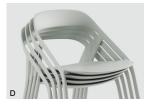

## **Product Features**

- A Color and materiality. The original LessThanFive Chair is available in eight standard handcrafted finishes drawn from the restorative tones of nature or a clear coated Carbon Weave finish that celebrates the carbon fiber material.
- **B** LessThanFive Essential Series. Four handcrafted neutral finishes purchased in packs of 2 or 4 at a more affordable price and available on quick ship.
- C Ultra lightweight. Weighs less than 5 lbs.
- D Stackable. Stacks up to four high for convenient storage.
- **E Customizable color.** Personalize with Coalesse Color through the LessThanFive Customizer.
- F Customizable pattern. Personalize with Coalesse Pattern through the LessThanFive Customizer.