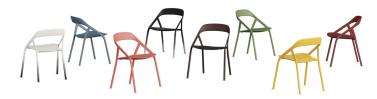

## **Product Features**

- A Color and materiality. The original LessThanFive Chair is available in eight standard handcrafted finishes drawn from the restorative tones of nature or a clear coated Carbon Weave finish that celebrates the carbon fiber material.
- **B** LessThanFive Essential Series. Four handcrafted neutral finishes purchased in packs of 2 or 4 at a more affordable price and available on quick ship.
- C Ultra lightweight. Weighs less than 5 lbs.
- D Stackable. Stacks up to four high for convenient storage.
- **E Customizable color.** Personalize with Coalesse Color through the LessThanFive Customizer.
- F Customizable pattern. Personalize with Coalesse Pattern through the LessThanFive Customizer.