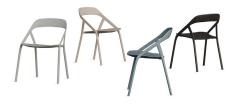

## Modern craft.

The LessThanFive Chair is tailored for an experience that is anything but ordinary. Handcrafted from carbon fiber. Surprisingly light. Exceptionally strong. Weighing less than five pounds.



Carbon fiber. At its core are thousands of tiny fibers, woven together into a fabric of unrivaled strength and lightness that enables us to push the boundaries of engineering and design.

Lightweight and easy to move, LessThanFive makes reconfiguring spaces effortless.











LessThanFive Essential Series

29.84"H 23.43"W 20.43"D

## **Product Features**

- A Color and materiality. The original LessThanFive Chair is available in eight standard handcrafted finishes drawn from the restorative tones of nature or a clear coated Carbon Weave finish that celebrates the carbon fiber material.
- **B** LessThanFive Essential Series. Four handcrafted neutral finishes purchased in packs of 2 or 4 at a more affordable price and available on quick ship.
- C Ultra lightweight. Weighs less than 5 lbs.
- D Stackable. Stacks up to four high for convenient storage.
- **E Customizable color.** Personalize with Coalesse Color through the LessThanFive Customizer.
- F Customizable pattern. Personalize with Coalesse Pattern through the LessThanFive Customizer.



**Details** 

A Ch