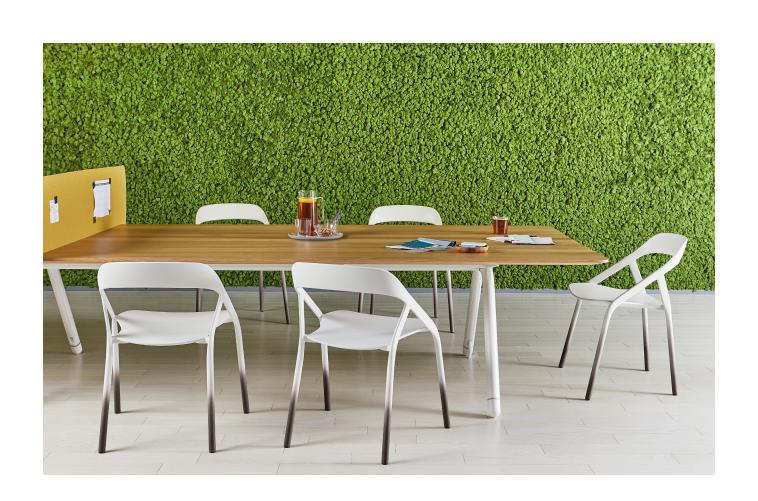

## **Product Features**

- A Color and materiality. The original LessThanFive Chair is available in eight standard handcrafted finishes drawn from the restorative tones of nature or a clear coated Carbon Weave finish that celebrates the carbon fiber material.
- **B** LessThanFive Essential Series. Four handcrafted neutral finishes purchased in packs of 2 or 4 at a more affordable price and available on quick ship.
- C Ultra lightweight. Weighs less than 5 lbs.
- D Stackable. Stacks up to four high for convenient storage.
- **E Customizable color.** Personalize with Coalesse Color through the LessThanFive Customizer.
- F Customizable pattern. Personalize with Coalesse Pattern through the LessThanFive Customizer.