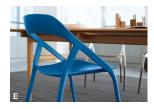

## **Product Features**

- A Color and materiality. The original LessThanFive Chair is available in eight standard handcrafted finishes drawn from the restorative tones of nature or a clear coated Carbon Weave finish that celebrates the carbon fiber material.
- **B** LessThanFive Essential Series. Four handcrafted neutral finishes purchased in packs of 2 or 4 at a more affordable price and available on quick ship.
- C Ultra lightweight. Weighs less than 5 lbs.
- D Stackable. Stacks up to four high for convenient storage.
- **E Customizable color.** Personalize with Coalesse Color through the LessThanFive Customizer.
- F Customizable pattern. Personalize with Coalesse Pattern through the LessThanFive Customizer.