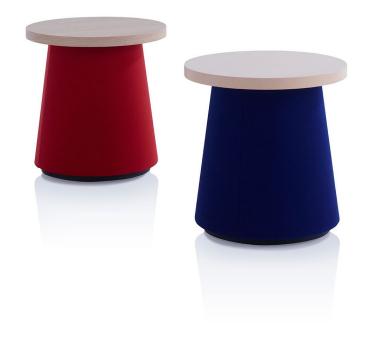

# Hep

A low or high table with an upholstered base

orangebox

Hep is available as both a low small complementary side table, and at work height with a 1000mm diameter top. The foamwrapped structural base can be specified in most fabrics.

# **Product Range**

**HEP-01**Occasional table

H455 [H18] WØ450 [W18]

HEP-02 Large work table

H735 [H29] WØ1000 [W39]

**HEP-03**Occasional table faced

H450 [H18] WØ450 [W18]

HEP-04 Large work table