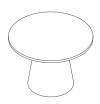

Hep is available as both a low small complementary side table, and at work height with a 1000mm diameter top. The foamwrapped structural base can be specified in most fabrics.

# **Product Range**

**HEP-01**Occasional table

H455 [H18] WØ450 [W18]

HEP-02 Large work table

H735 [H29] WØ1000 [W39]

**HEP-03**Occasional table faced

H450 [H18] WØ450 [W18]

HEP-04 Large work table

H730 [H29] WØ1000 [W39]