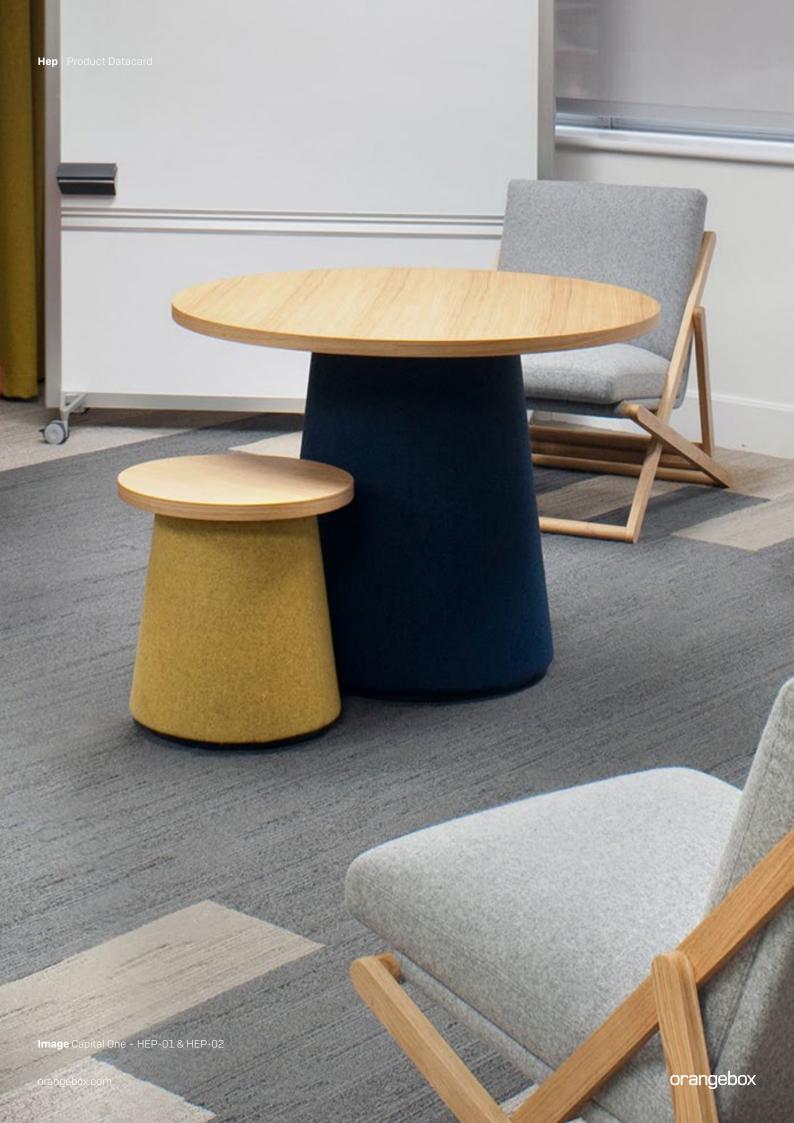

# Hep

A low or high table with an upholstered base

orangebox

# **Product Description**

The launch collection of Network Landscapes includes four occasional table designs, three café height tables and a wide array of work height tables in various sizes, and in the standard Network Landscapes finishes.

Hep is available as both a low small complementary side table, and at work height with a 1000mm diameter top. The foamwrapped structural base can be specified in most fabrics.