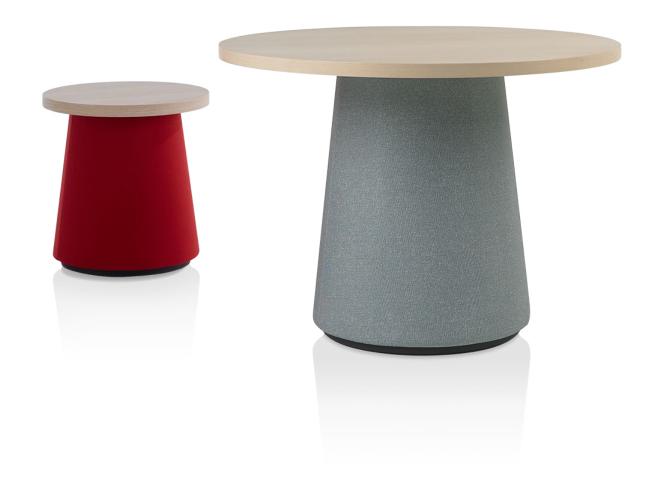

# Hep

A low or high table with an upholstered base

orangebox

Hep is available as both a low small complementary side table, and at work height with a 1000mm diameter top. The foamwrapped structural base can be specified in most fabrics.

# **Product Range**

**HEP-01**Occasional table

H455 [H18] WØ450 [W18]

HEP-02 Large work table

H735 [H29] WØ1000 [W39]

**HEP-03**Occasional table faced

H450 [H18] WØ450 [W18]

HEP-04 Large work table