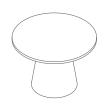

Hep is available as both a low small complementary side table, and at work height with a 1000mm diameter top. The foamwrapped structural base can be specified in most fabrics.

# **Product Range**

**HEP-01**Occasional table

H455 [H18] WØ450 [W18]

HEP-02 Large work table

H735 [H29] WØ1000 [W39]

**HEP-03**Occasional table faced

H450 [H18] WØ450 [W18]

HEP-04 Large work table

H730 [H29] WØ1000 [W39]