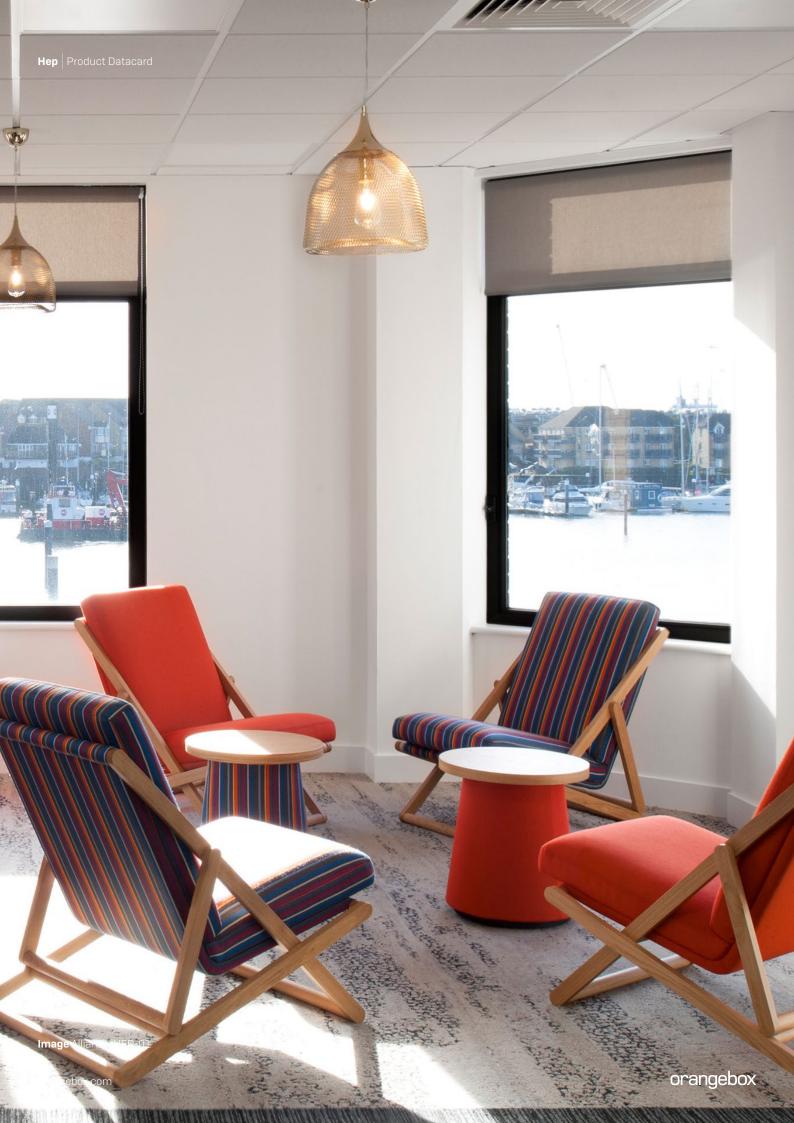

# Hep

A low or high table with an upholstered base

orangebox

# **Product Description**

The launch collection of Network Landscapes includes four occasional table designs, three café height tables and a wide array of work height tables in various sizes, and in the standard Network Landscapes finishes.

Hep is available as both a low small complementary side table, and at work height with a 1000mm diameter top. The foamwrapped structural base can be specified in most fabrics.