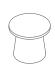

# Hep

A low or high table with an upholstered base

orangebox

Hep is available as both a low small complementary side table, and at work height with a 1000mm diameter top. The foamwrapped structural base can be specified in most fabrics.

# **Product Range**

**HEP-01**Occasional table

H455 [H18] WØ450 [W18]

HEP-02 Large work table

H735 [H29] WØ1000 [W39]

**HEP-03**Occasional table faced

H450 [H18] WØ450 [W18]

HEP-04 Large work table