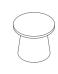

# Hep

A low or high table with an upholstered base

orangebox

Hep is available as both a low small complementary side table, and at work height with a 1000mm diameter top. The foamwrapped structural base can be specified in most fabrics.

# **Product Range**

**HEP-01**Occasional table

H455 [H18] WØ450 [W18]

HEP-02 Large work table

H735 [H29] WØ1000 [W39]

**HEP-03**Occasional table faced

H450 [H18] WØ450 [W18]

HEP-04 Large work table