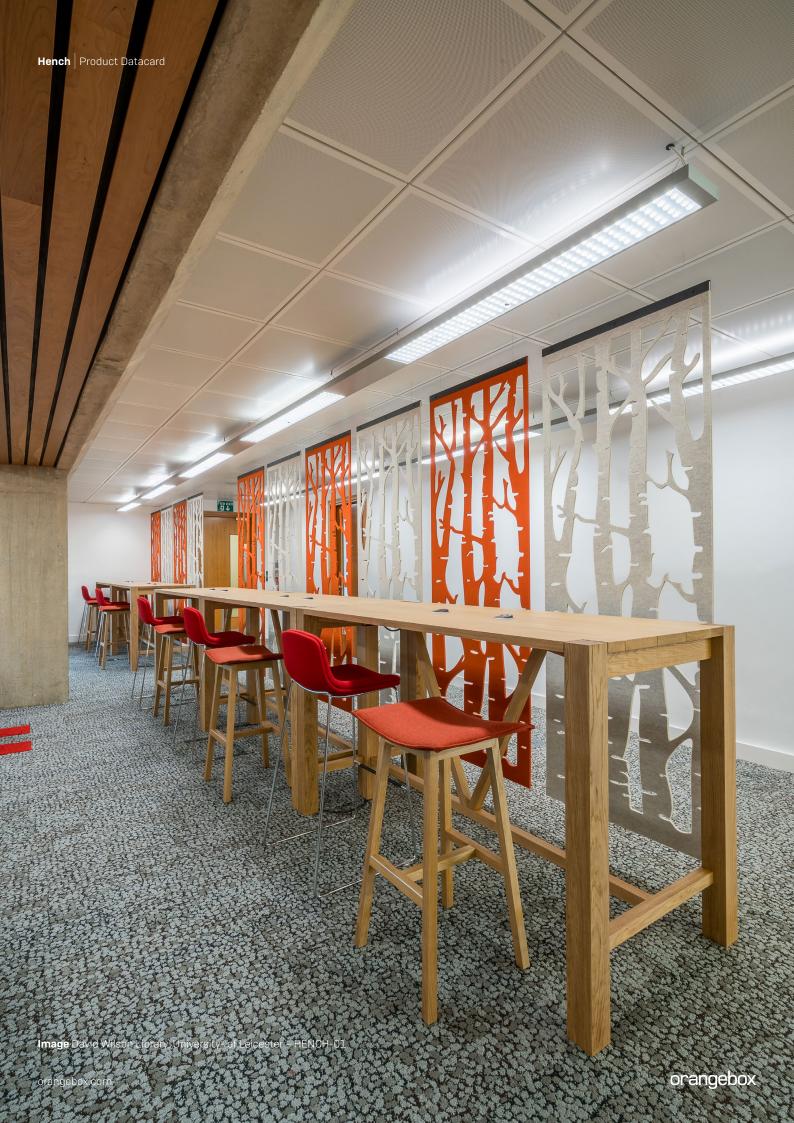

# Hench

A robust & industrial wood café height collaborative table

orangebox

# **Product Description**

Hench is a unique café height meeting/refectory table, made in a rough, solid wood warehouse oak and available as a single, double or triple unit.

# **Product Range**

HENCH-01 Cafe table

H1070 [H42] W1800 [W71] D800 [D31]