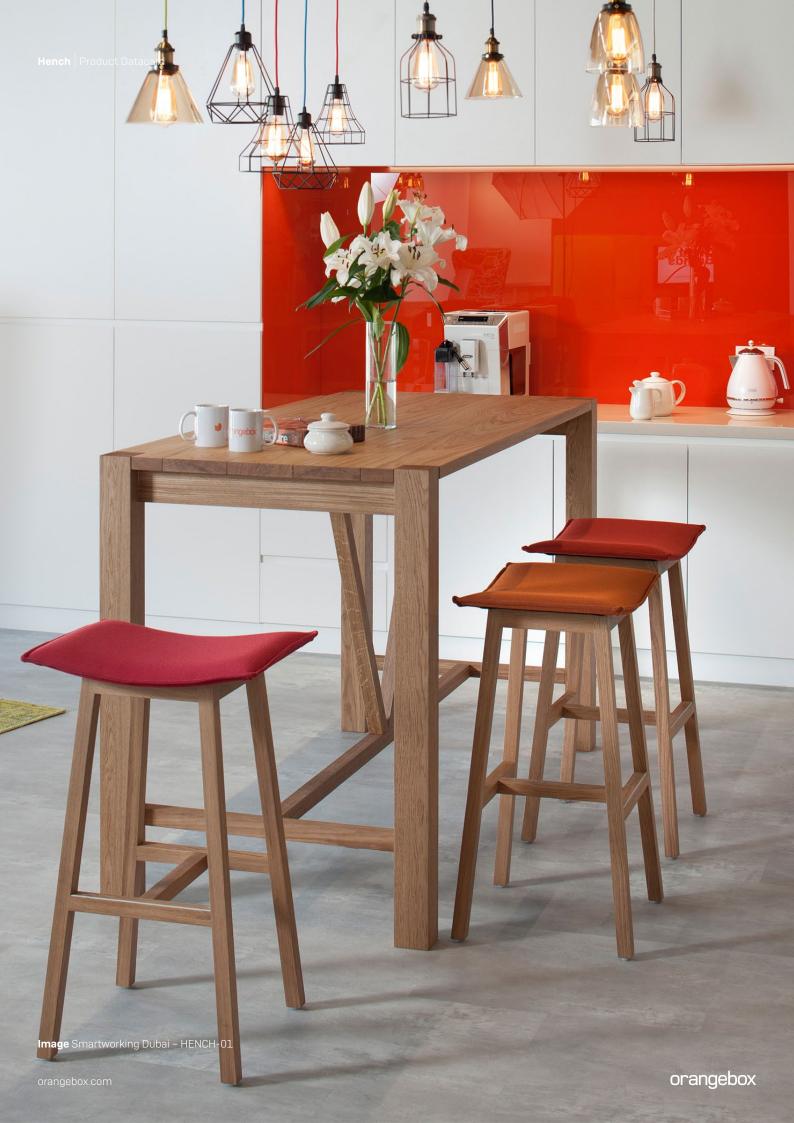

# **Product Description**

Hench is a unique café height meeting/refectory table, made in a rough, solid wood warehouse oak and available as a single, double or triple unit.

# **Product Range**

HENCH-01 Cafe table

H1070 [H42] W1800 [W71] D800 [D31]