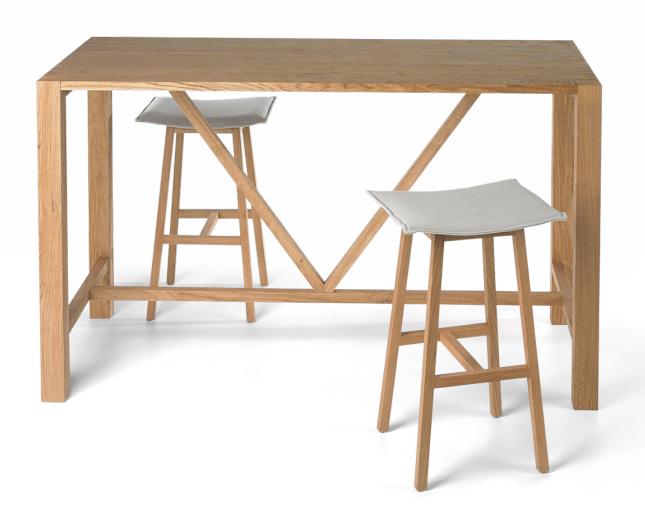

# **Product Description**

Hench is a unique café height meeting/refectory table, made in a rough, solid wood warehouse oak and available as a single, double or triple unit.

# **Product Range**

HENCH-01 Cafe table

H1070 [H42] W1800 [W71] D800 [D31]