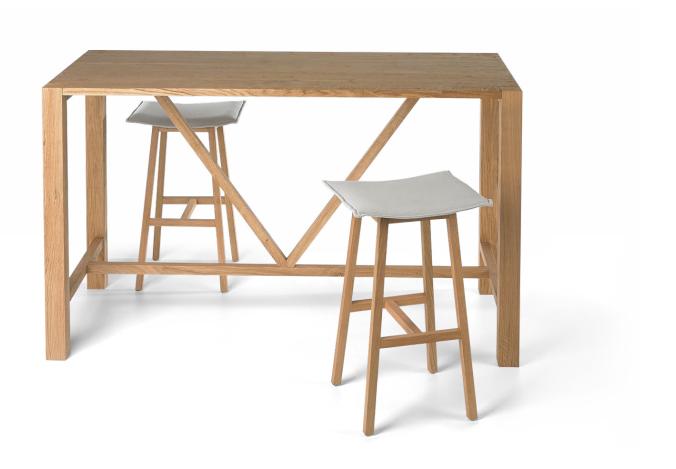

# **Product Description**

Hench is a unique café height meeting/refectory table, made in a rough, solid wood warehouse oak and available as a single, double or triple unit.

# **Product Range**

HENCH-01 Cafe table

H1070 [H42] W1800 [W71] D800 [D31]