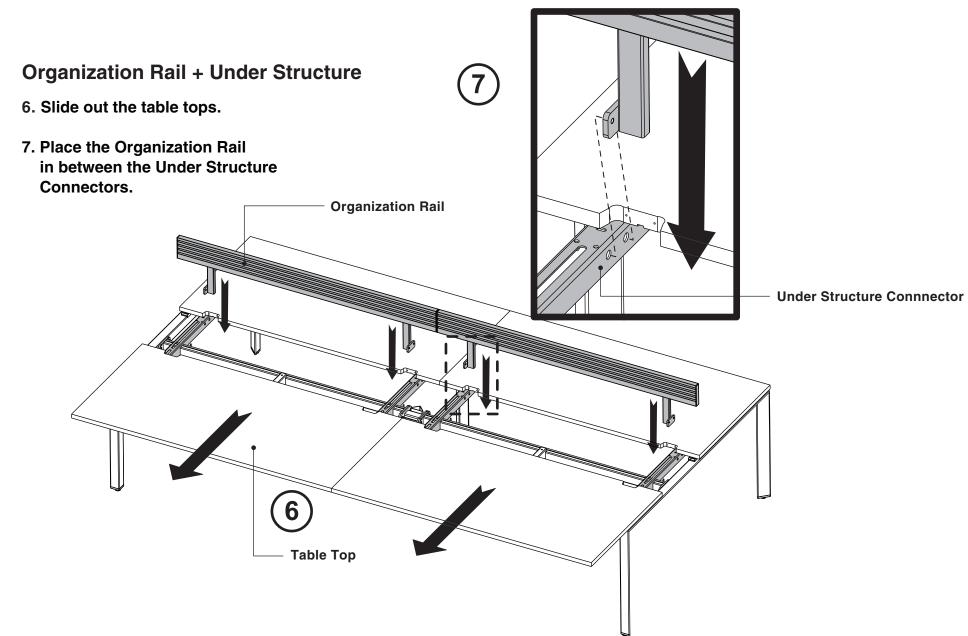

Assembly Instruction - Organization Rail



Assembly Instruction - Organization Rail

#### **Organization Rail**

2. Loosen the Pressure Plate from the Organail Adapter.

3. Position the Connector Plate to face outward of the Organization Rail. Slide in the Pressure Plate and the Organization Rail.

Organization Rail.







Assembly Instruction - Organization Rail

### **Organization Rail**

4. Secure Organization Rail edge and fit in back the Organization Rail Cap.



November 2008

# **Steelcase**

## FRAME ONE BENCH

Assembly Instruction - Organization Rail





Assembly Instruction - Organization Rail