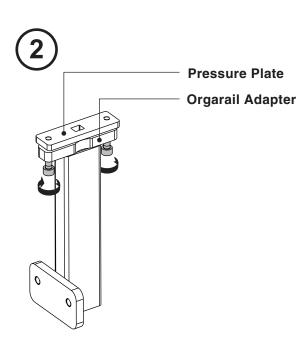

#### **Organization Rail**

2. Loosen the Pressure Plate from the Organail Adapter.

3. Position the Connector Plate to face outward of the Organization Rail. Slide in the Pressure Plate and the Organization Rail.