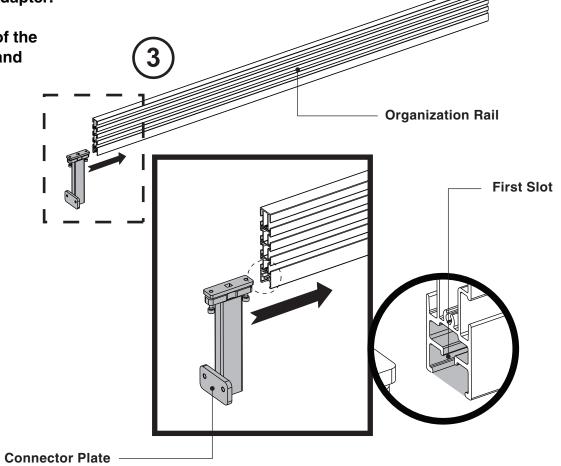

#### **Organization Rail**

2. Loosen the Pressure Plate from the Organail Adapter.

3. Position the Connector Plate to face outward of the Organization Rail. Slide in the Pressure Plate and the Organization Rail.