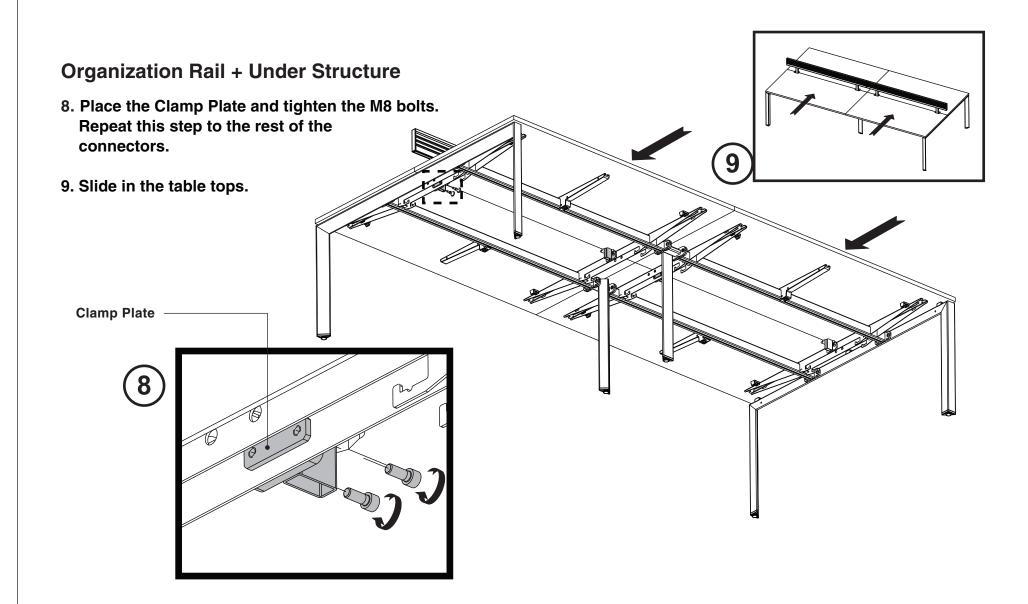

Assembly Instruction - Organization Rail



Assembly Instruction - Organization Rail

#### **Organization Rail**

2. Loosen the Pressure Plate from the Organail Adapter.

3. Position the Connector Plate to face outward of the Organization Rail. Slide in the Pressure Plate and the Organization Rail.

Organization Rail.







Assembly Instruction - Organization Rail

### **Organization Rail**

4. Secure Organization Rail edge and fit in back the Organization Rail Cap.



November 2008

# **Steelcase**

## FRAME ONE BENCH

Assembly Instruction - Organization Rail





Assembly Instruction - Organization Rail