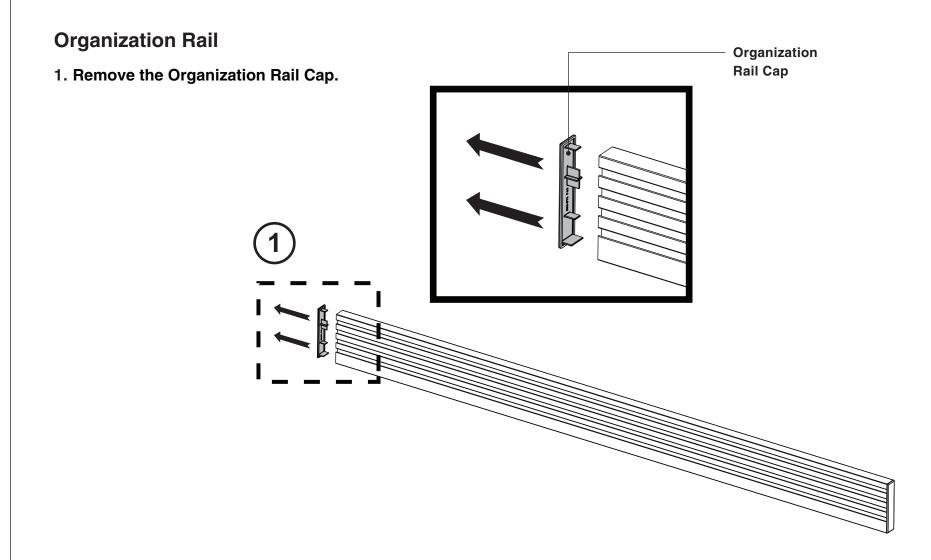

#### **Organization Rail**

2. Loosen the Pressure Plate from the Organail Adapter.

3. Position the Connector Plate to face outward of the Organization Rail. Slide in the Pressure Plate and the Organization Rail.

### **Organization Rail**

4. Secure Organization Rail edge and fit in back the Organization Rail Cap.

November 2008