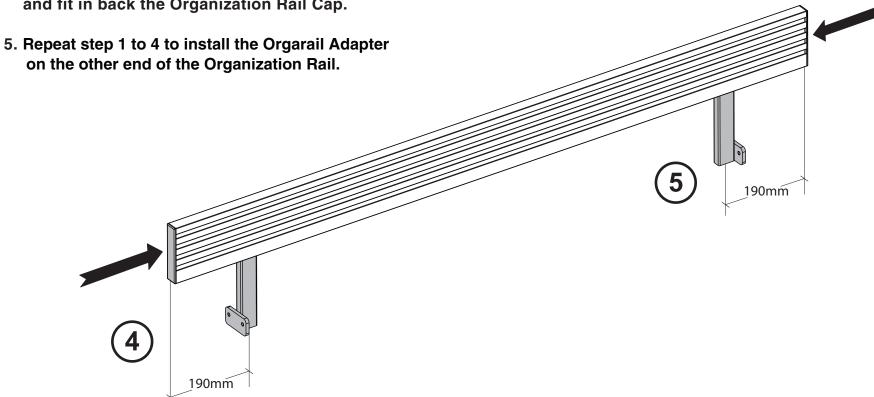

### **Organization Rail**

4. Secure Organization Rail edge and fit in back the Organization Rail Cap.

November 2008