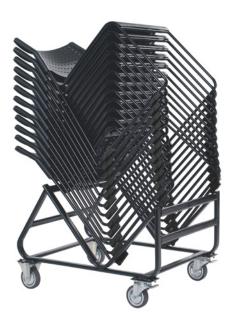

## Dolly for Backliner Stacks 16-high

Stacks up to 16 chairs high on dolly Stacks up to 8 chairs high on floor