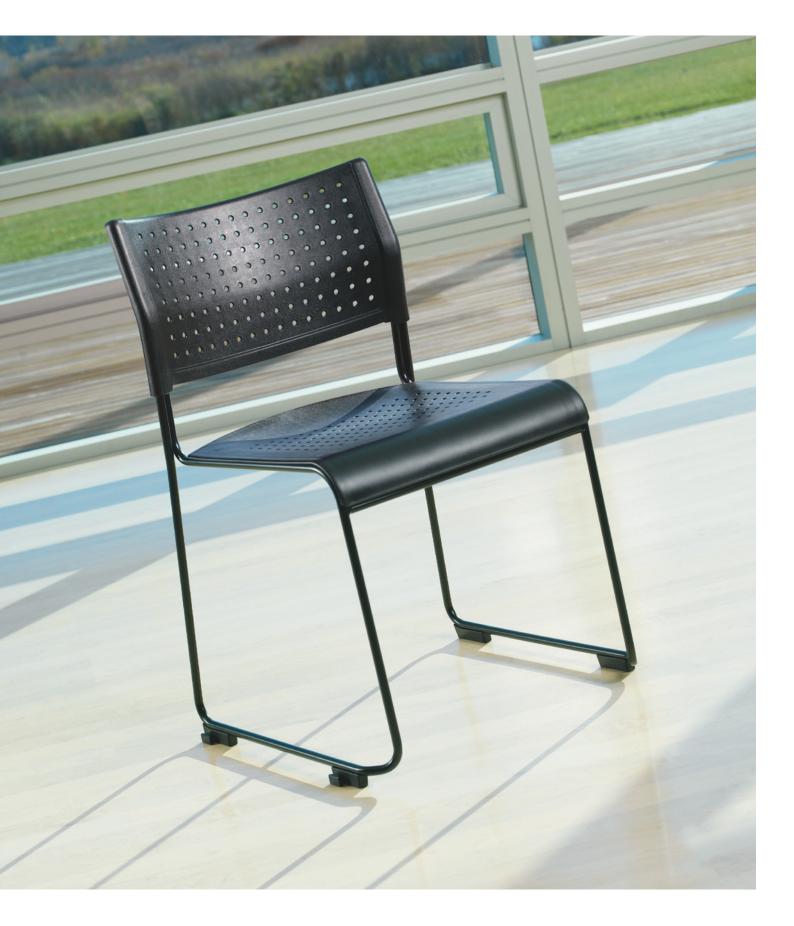

**Backliner** seating

# **EXTRA SEATING MADE EASY**

It's easy to pull up an extra chair, or 100 chairs, with Backliner. This durable multi-use chair offers affordable style and comfort in a lightweight stackable design. Ideal for cafés, seminar rooms, team and training spaces, and everywhere in-between. Quick connect glides lock the chairs together to form rows.

#### Backliner

Quick connect glides
Frame: Black or Silver color
Always pack of 4
Optional dolly for storage & transport