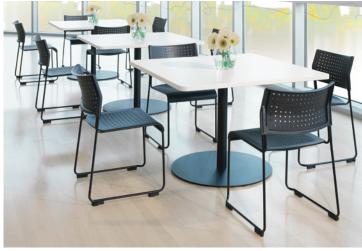

# **EXTRA SEATING MADE EASY**

It's easy to pull up an extra chair, or 100 chairs, with Backliner. This durable multi-use chair offers affordable style and comfort in a lightweight stackable design. Ideal for cafés, seminar rooms, team and training spaces, and everywhere in-between. Quick connect glides lock the chairs together to form rows.