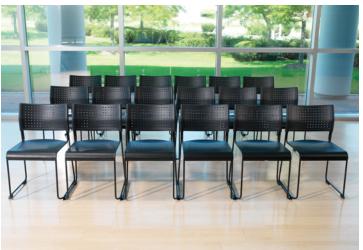

# **EXTRA SEATING MADE EASY**

It's easy to pull up an extra chair, or 100 chairs, with Backliner. This durable multi-use chair offers affordable style and comfort in a lightweight stackable design. Ideal for cafés, seminar rooms, team and training spaces, and everywhere in-between. Quick connect glides lock the chairs together to form rows.

#### Backliner

Quick connect glides
Frame: Black or Silver color
Always pack of 4
Optional dolly for storage & transport