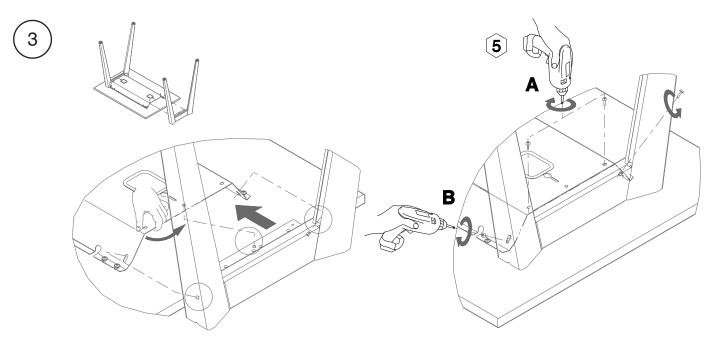

### **B-Free Tables**

Steel Leg with Power Solution 電源付きスチールレッグ 전원 있는 스틸(강철) 다리

### **B-Free Tables**

Steel Leg with Power Solution 電源付きスチールレッグ 전원 있는 스틸(강철) 다리

August 2018 Page 5 of 12