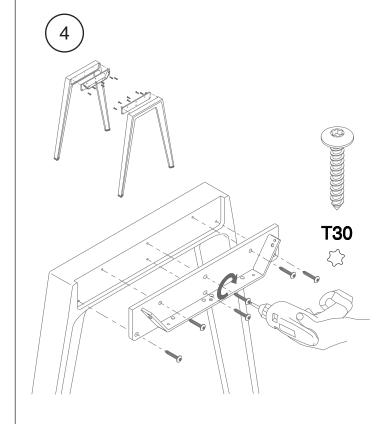

August 2018

### **B-Free Tables**

Steel Leg without Power Solution 電源なしスチールレッグ 전원 없는 스틸(강철) 다리



August 2018 Page 2 of 12

### **B-Free Tables**

Steel Leg without Power Solution 電源なしスチールレッグ 전원 없는 스틸(강철) 다리





### **B-Free Tables**

Steel Leg with Power Solution 電源付きスチールレッグ 전원 있는 스틸(강철) 다리











### **B-Free Tables**

Steel Leg with Power Solution 電源付きスチールレッグ 전원 있는 스틸(강철) 다리



August 2018 Page 5 of 12

### **B-Free Tables**

Steel Leg with Power Solution 電源付きスチールレッグ 전원 있는 스틸(강철) 다리





### **B-Free Tables**

Wood Leg without Power Solution

電源なし木の脚

전원 없는 스틸(목재) 다리









August 2018

### **B-Free Tables**

Wood Leg without Power Solution

電源なし木の脚





### **B-Free Tables**

Wood Leg with Power Solution 電源付き木の脚



### **B-Free Tables**

Wood Leg with Power Solution 電源付き木の脚





### **B-Free Tables**

Wood Leg with Power Solution 電源付き木の脚 전원 있는 스틸(목재) 다리



#8 X .625, x2

August 2018 Page 12 of 12