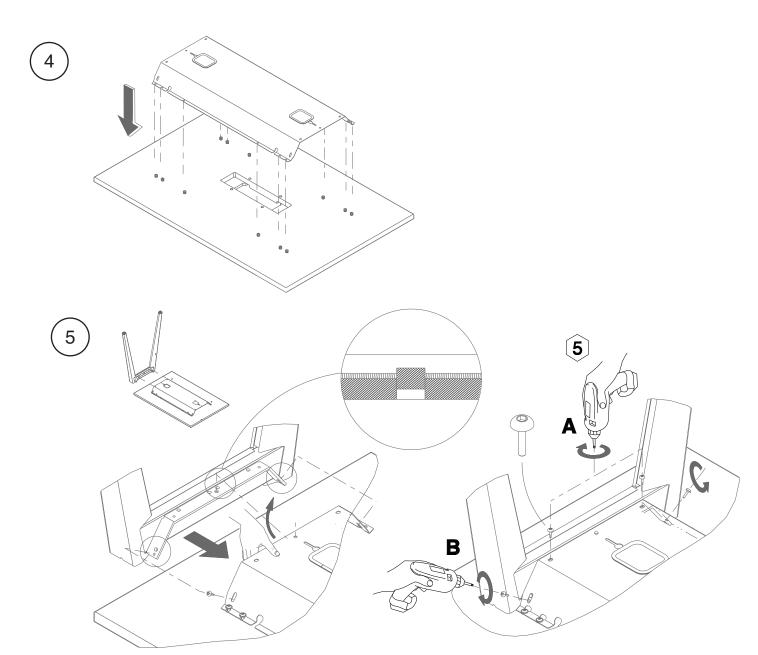

### **B-Free Tables**

Steel Leg with Power Solution 電源付きスチールレッグ 전원 있는 스틸(강철) 다리

### **B-Free Tables**

Steel Leg with Power Solution 電源付きスチールレッグ 전원 있는 스틸(강철) 다리

August 2018 Page 5 of 12