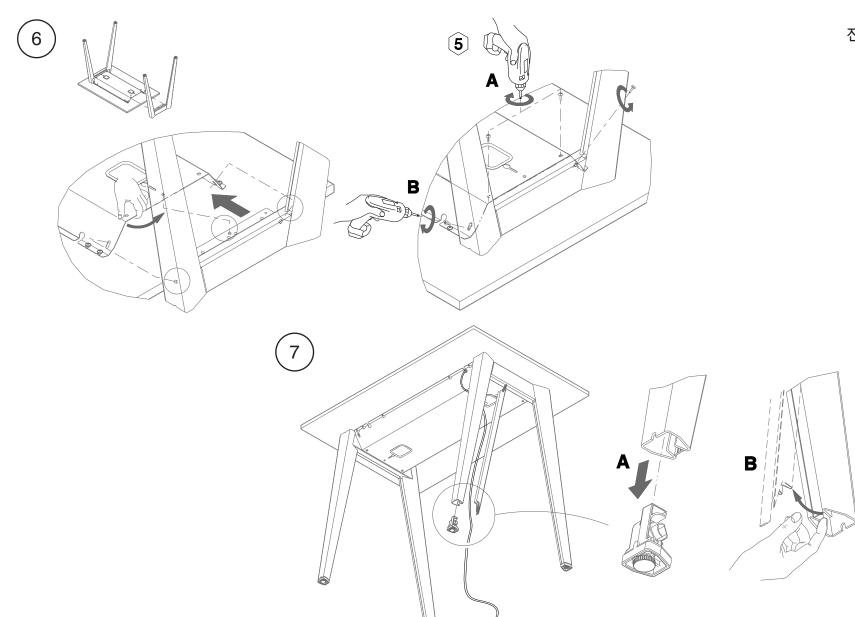

### **B-Free Tables**

Steel Leg with Power Solution 電源付きスチールレッグ 전원 있는 스틸(강철) 다리

### **B-Free Tables**

Steel Leg with Power Solution 電源付きスチールレッグ 전원 있는 스틸(강철) 다리

August 2018 Page 5 of 12