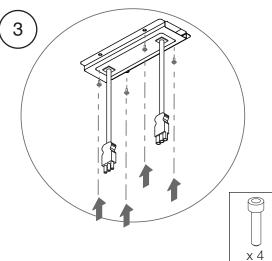

### **B-Free Tables**

Steel Leg with Power Solution 電源付きスチールレッグ 전원 있는 스틸(강철) 다리

### **B-Free Tables**

Steel Leg with Power Solution 電源付きスチールレッグ 전원 있는 스틸(강철) 다리

August 2018 Page 5 of 12