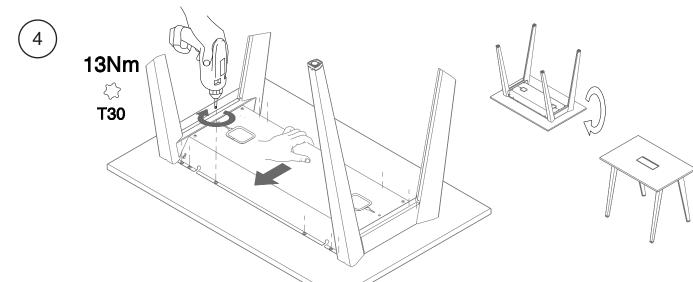

### **B-Free Tables**

Steel Leg with Power Solution 電源付きスチールレッグ 전원 있는 스틸(강철) 다리

### **B-Free Tables**

Steel Leg with Power Solution 電源付きスチールレッグ 전원 있는 스틸(강철) 다리

August 2018 Page 5 of 12