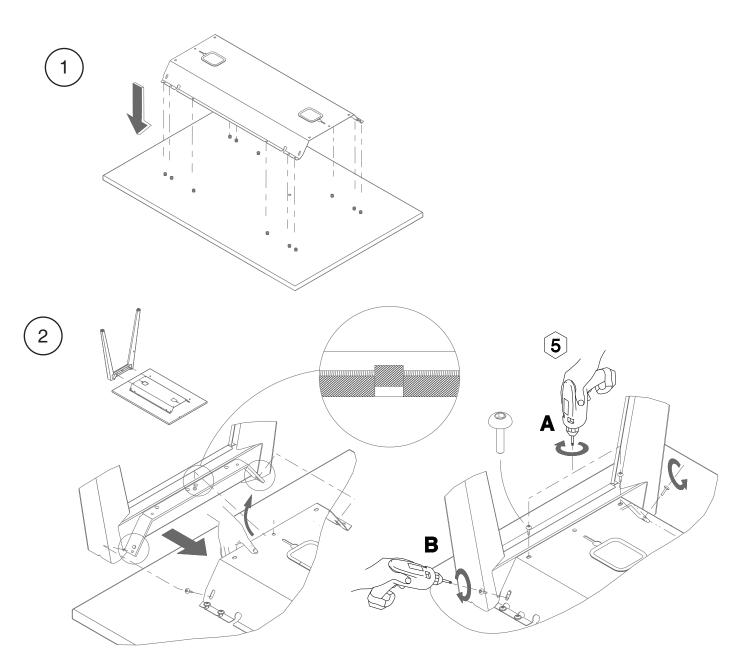

### **B-Free Tables**

Steel Leg without Power Solution 電源なしスチールレッグ 전원 없는 스틸(강철) 다리