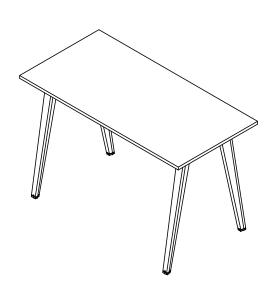

### **B-Free Tables**

Steel Leg without Power Solution 電源なしスチールレッグ 전원 없는 스틸(강철) 다리