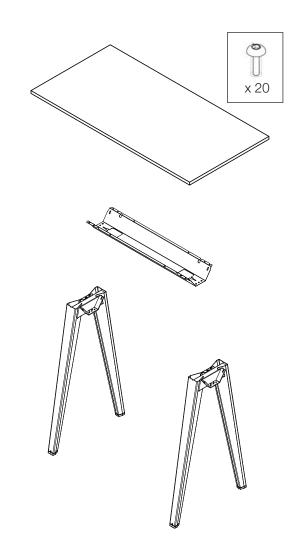

### **B-Free Tables**

Steel Leg without Power Solution 電源なしスチールレッグ 전원 없는 스틸(강철) 다리