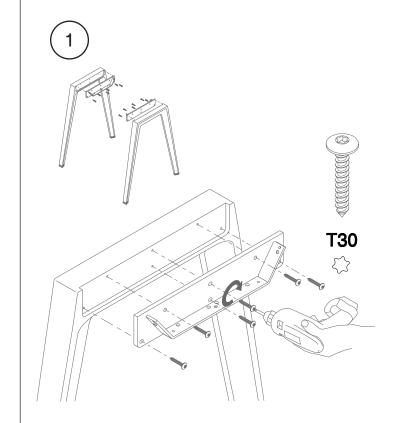

### **B-Free Tables**

Steel Leg without Power Solution 電源なしスチールレッグ 전원 없는 스틸(강철) 다리