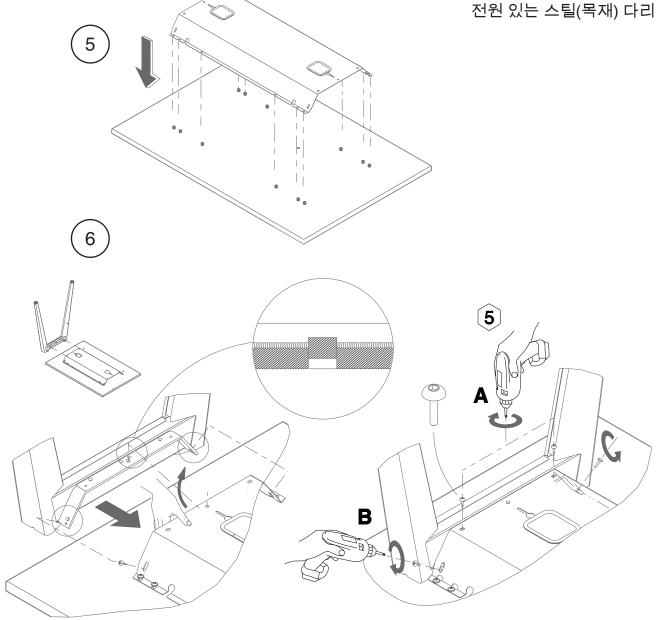

ugust 2018

### **B-Free Tables**

Steel Leg without Power Solution 電源なしスチールレッグ 전원 없는 스틸(강철) 다리



August 2018 Page 2 of 12

### **B-Free Tables**

Steel Leg without Power Solution 電源なしスチールレッグ 전원 없는 스틸(강철) 다리





### **B-Free Tables**

Steel Leg with Power Solution 電源付きスチールレッグ 전원 있는 스틸(강철) 다리











### **B-Free Tables**

Steel Leg with Power Solution 電源付きスチールレッグ 전원 있는 스틸(강철) 다리



August 2018 Page 5 of 12

### **B-Free Tables**

Steel Leg with Power Solution 電源付きスチールレッグ 전원 있는 스틸(강철) 다리





### **B-Free Tables**

Wood Leg without Power Solution

電源なし木の脚

전원 없는 스틸(목재) 다리









August 2018

### **B-Free Tables**

Wood Leg without Power Solution

電源なし木の脚





### **B-Free Tables**

Wood Leg with Power Solution 電源付き木の脚



### **B-Free Tables**

Wood Leg with Power Solution 電源付き木の脚





### **B-Free Tables**

Wood Leg with Power Solution 電源付き木の脚 전원 있는 스틸(목재) 다리



#8 X .625, x2

August 2018 Page 12 of 12