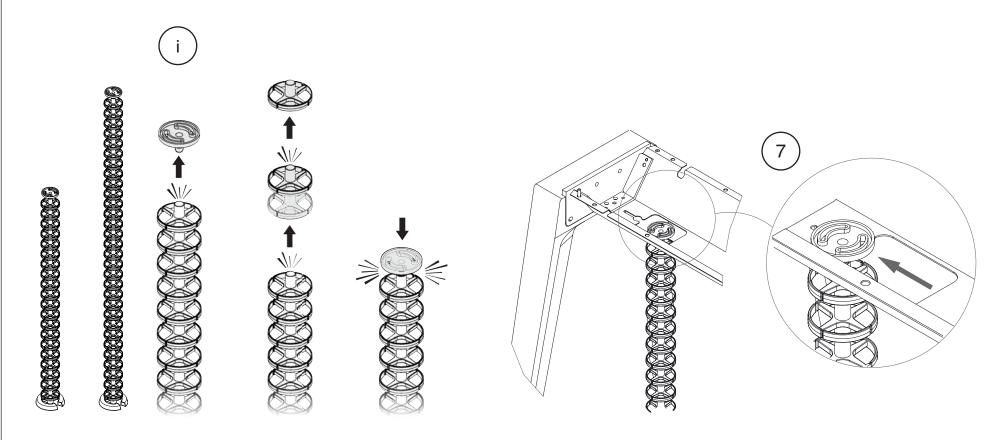

전원 없는 스틸(강철) 다리



August 2018 Page 2 of 12

### **B-Free Tables**

Steel Leg without Power Solution 電源なしスチールレッグ 전원 없는 스틸(강철) 다리





### **B-Free Tables**

Steel Leg with Power Solution 電源付きスチールレッグ 전원 있는 스틸(강철) 다리











### **B-Free Tables**

Steel Leg with Power Solution 電源付きスチールレッグ 전원 있는 스틸(강철) 다리



August 2018 Page 5 of 12

### **B-Free Tables**

Steel Leg with Power Solution 電源付きスチールレッグ 전원 있는 스틸(강철) 다리





### **B-Free Tables**

Wood Leg without Power Solution

電源なし木の脚

전원 없는 스틸(목재) 다리









August 2018

### **B-Free Tables**

Wood Leg without Power Solution

電源なし木の脚





### **B-Free Tables**

Wood Leg with Power Solution 電源付き木の脚



### **B-Free Tables**

Wood Leg with Power Solution 電源付き木の脚





### **B-Free Tables**

Wood Leg with Power Solution 電源付き木の脚 전원 있는 스틸(목재) 다리



#8 X .625, x2

August 2018 Page 12 of 12