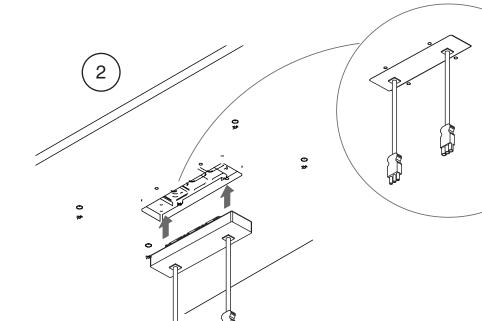

### **B-Free Tables**

Steel Leg with Power Solution 電源付きスチールレッグ 전원 있는 스틸(강철) 다리

### **B-Free Tables**

Steel Leg with Power Solution 電源付きスチールレッグ 전원 있는 스틸(강철) 다리

August 2018 Page 5 of 12