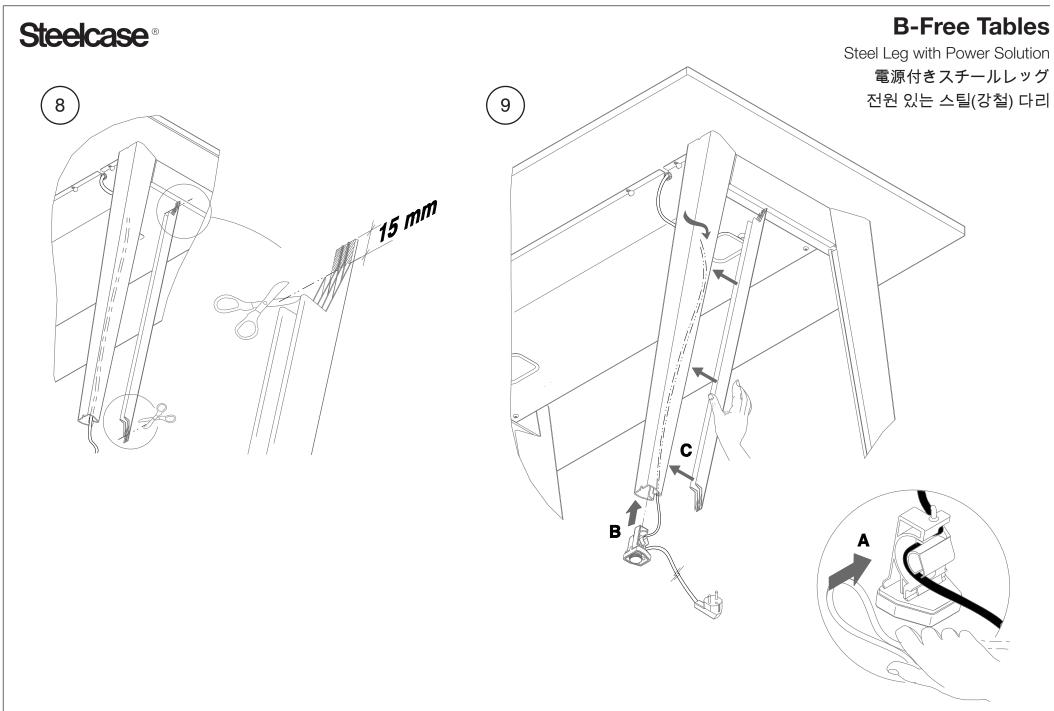

### **B-Free Tables**

Steel Leg with Power Solution 電源付きスチールレッグ 전원 있는 스틸(강철) 다리

### **B-Free Tables**

Steel Leg with Power Solution 電源付きスチールレッグ 전원 있는 스틸(강철) 다리

August 2018 Page 5 of 12