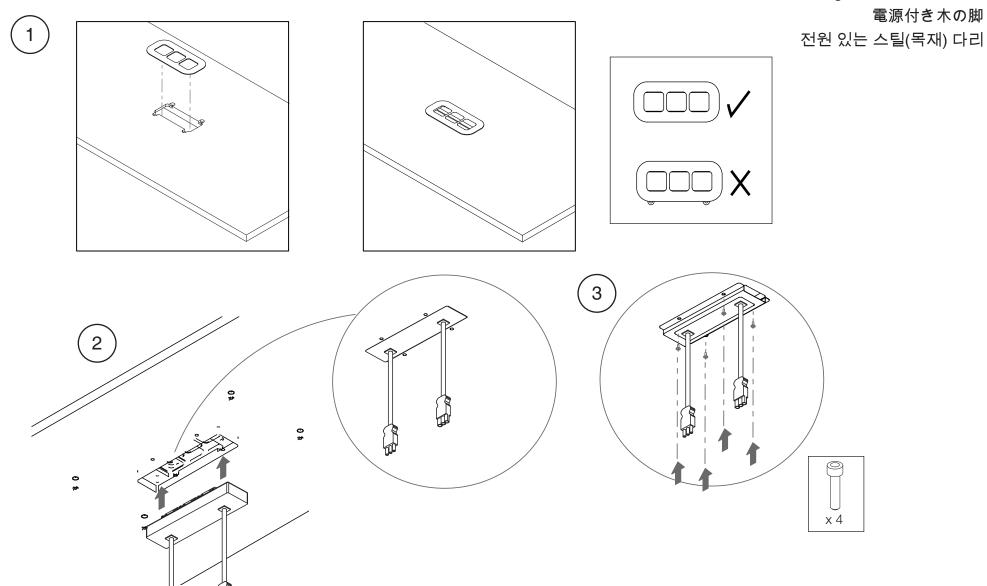

l Leg without Power Solution 電源なしスチールレッグ 전원 없는 스틸(강철) 다리







August 2018

### **B-Free Tables**

Steel Leg without Power Solution 電源なしスチールレッグ 전원 없는 스틸(강철) 다리



August 2018 Page 2 of 12

### **B-Free Tables**

Steel Leg without Power Solution 電源なしスチールレッグ 전원 없는 스틸(강철) 다리





### **B-Free Tables**

Steel Leg with Power Solution 電源付きスチールレッグ 전원 있는 스틸(강철) 다리











### **B-Free Tables**

Steel Leg with Power Solution 電源付きスチールレッグ 전원 있는 스틸(강철) 다리



August 2018 Page 5 of 12

### **B-Free Tables**

Steel Leg with Power Solution 電源付きスチールレッグ 전원 있는 스틸(강철) 다리





### **B-Free Tables**

Wood Leg without Power Solution

電源なし木の脚

전원 없는 스틸(목재) 다리









August 2018

### **B-Free Tables**

Wood Leg without Power Solution

電源なし木の脚





### **B-Free Tables**

Wood Leg with Power Solution 電源付き木の脚



### **B-Free Tables**

Wood Leg with Power Solution 電源付き木の脚





### **B-Free Tables**

Wood Leg with Power Solution 電源付き木の脚 전원 있는 스틸(목재) 다리



#8 X .625, x2

August 2018 Page 12 of 12