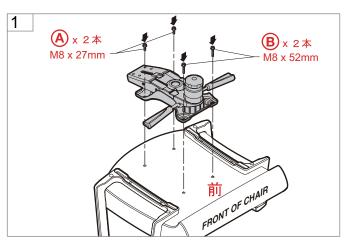

#### 3. Attach chair control to seat

Lay the chair seat on the floor. Taking care to ensure that the seat will not be scratched, cut or stained. Locate the chair control with the four (4) holes on the bottom of the chair seat and attach using two (2) M8 x 1-1/16" (27mm) long hex head bolts (3a) and two (2) M8 x 2" (52mm) long hex head bolts (3b).

#### 3. 調整メカを本体につけます

シートが汚れないように注意して、本体を床の上に置きます。 調整メカを図の方向に置き、27mmの六角ボルトと、52mmの六角ボルト を使って本体に固定します。