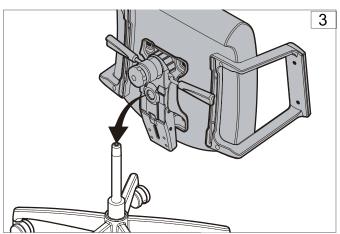

#### 3. Attach chair control to seat

Lay the chair seat on the floor. Taking care to ensure that the seat will not be scratched, cut or stained. Locate the chair control with the four (4) holes on the bottom of the chair seat and attach using two (2) M8 x 1-1/16" (27mm) long hex head bolts (3a) and two (2) M8 x 2" (52mm) long hex head bolts (3b).

#### 3. 調整メカを本体につけます

シートが汚れないように注意して、本体を床の上に置きます。 調整メカを図の方向に置き、27mmの六角ボルトと、52mmの六角ボルト を使って本体に固定します。