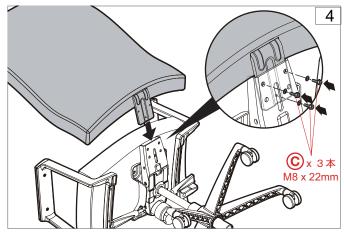

#### 6. Attach back assembly to seat assembly

Lay the chair seat assembly on the floor. Taking care to ensure that the seat will not be scratched, cut or stained. Insert the back assembly into the seat assembly as shown. Attach using three (3) M8 x 7/8" (22mm) long hex head bolts with three (3) flat washers (6b).

## 5. 本体に背をつけます

本体の前方を下にして床の上に置きます。シートが傷ついたり、汚れたりしないように注意してください。

図のように、本体に背の金具を差し込み、3本の22mm六角ボルトと3個のワッシャーを使って背を本体に固定します。