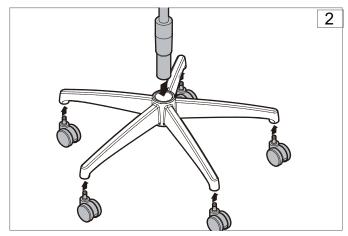

#### 4. Attach cylinder and casters to chair base

Install the five (5) casters into the chair base as shown. Insert the cylinder into the chair base to complete this sub-assembly.

**4.** ベースにキャスターとガスシリンダーをつけます 5つのキャスターをベースの先にしっかりと差し込みます。 ガスシリンダーをベース中央の穴に差し込みます。