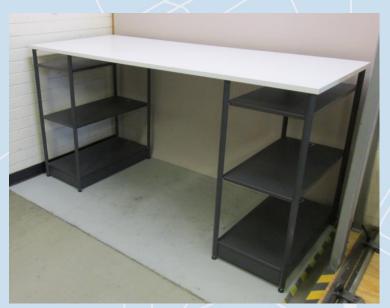

Blue Tick Product Certification

| Description     | Table Top Size                                                                                                                                 |
|-----------------|------------------------------------------------------------------------------------------------------------------------------------------------|
| 5 Wide x 2 Deep | W 2040 x D 840 x H 1050 mm                                                                                                                     |
| 5 Wide x 1 Deep | W 2040 x D 440 x H 1050 mm                                                                                                                     |
|                 |                                                                                                                                                |
| Other features  | Flex Active Frame modular support structures in various configurations incorporating open or enclosed shelving, with or without receding doors |
| Levelling feet  | Yes - adjustable glides                                                                                                                        |
|                 |                                                                                                                                                |