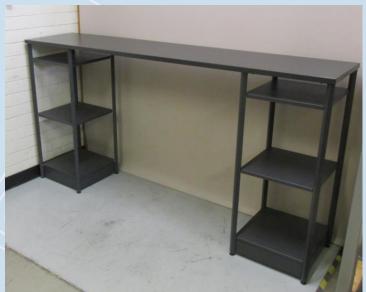

Blue Tick Product Certification

| Description     | Table Top Size                                                                                                                                 |
|-----------------|------------------------------------------------------------------------------------------------------------------------------------------------|
| 5 Wide x 2 Deep | W 2040 x D 840 x H 1050 mm                                                                                                                     |
| 5 Wide x 1 Deep | W 2040 x D 440 x H 1050 mm                                                                                                                     |
|                 |                                                                                                                                                |
| Other features  | Flex Active Frame modular support structures in various configurations incorporating open or enclosed shelving, with or without receding doors |
| Levelling feet  | Yes - adjustable glides                                                                                                                        |
|                 |                                                                                                                                                |