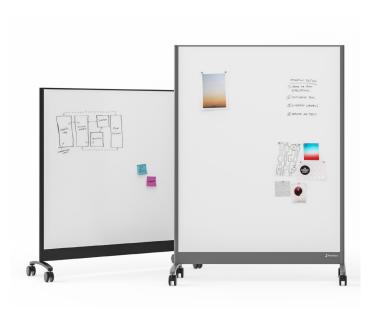

### Capture Ideas Anywhere

PolyVision a<sup>3</sup> CeramicSteel Mobile enables on-the-go collaboration. This two-sided mobile whiteboard features casters that lock and unlock so it can roll smoothly across the floor. Line up multiple boards side by side for large brainstorming sessions, separate them for smaller breakout sessions, or simply move collaboration from one room to another. When not in use, Mobile nests easily to save on space.

## With Mobile, productivity can happen anywhere.