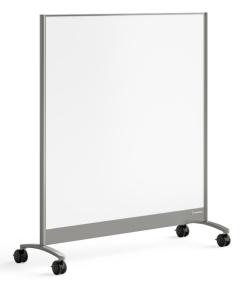

### Capture Ideas Anywhere

PolyVision a<sup>3</sup> CeramicSteel Mobile enables on-the-go collaboration. This two-sided mobile whiteboard features casters that lock and unlock so it can roll smoothly across the floor. Line up multiple boards side by side for large brainstorming sessions, separate them for smaller breakout sessions, or simply move collaboration from one room to another. When not in use, Mobile nests easily to save on space.

### **Productivity Meets Durability**

Made with PolyVision a<sup>3</sup> CeramicSteel, Mobile features a smooth glass-like surface that is magnetic and easy to clean. Resistant to scratches, stains, fire and bacteria, CeramicSteel offers lasting durability for more than 50 years.