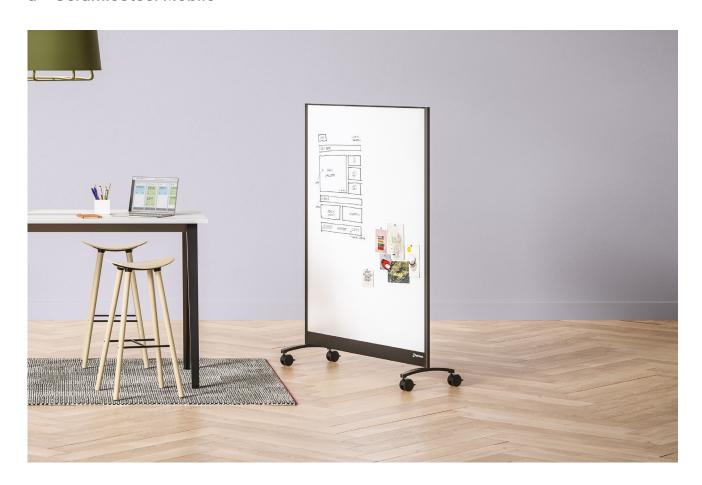

### Capture Ideas Anywhere

PolyVision a<sup>3</sup> CeramicSteel Mobile enables on-the-go collaboration. This two-sided mobile whiteboard features casters that lock and unlock so it can roll smoothly across the floor. Line up multiple boards side by side for large brainstorming sessions, separate them for smaller breakout sessions, or simply move collaboration from one room to another. When not in use, Mobile nests easily to save on space.

### **Productivity Meets Durability**

Made with PolyVision a<sup>3</sup> CeramicSteel, Mobile features a smooth glass-like surface that is magnetic and easy to clean. Resistant to scratches, stains, fire and bacteria, CeramicSteel offers lasting durability for more than 50 years.

The Arctic White CeramicSteel surface delivers crisp marker-to-whiteboard color contrast with no shadowing effects, provides readability not found with other surfaces.

The aluminum frame is powder coated in select neutral colors to blend seamlessly into any space.