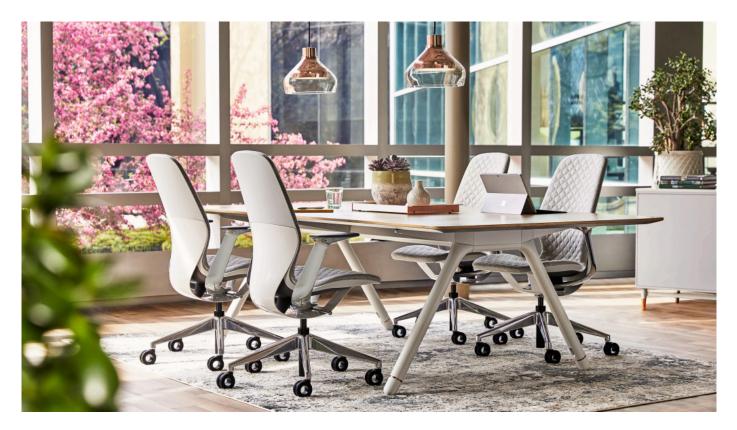

### Lox Chair

New enhancements to the Lox chair by Coalesse give it more mobility than ever before without sacrificing its sleek and contemporary design. The comfortable seating is perfect for cafés and meeting rooms alike.

## Nooi Chair by Wiesner-Hager

Nooi's interlocking frame creates a highly configurable solution for cafés and other large group spaces. The stackable chair comes in a range of colors and designs to best support your office needs.