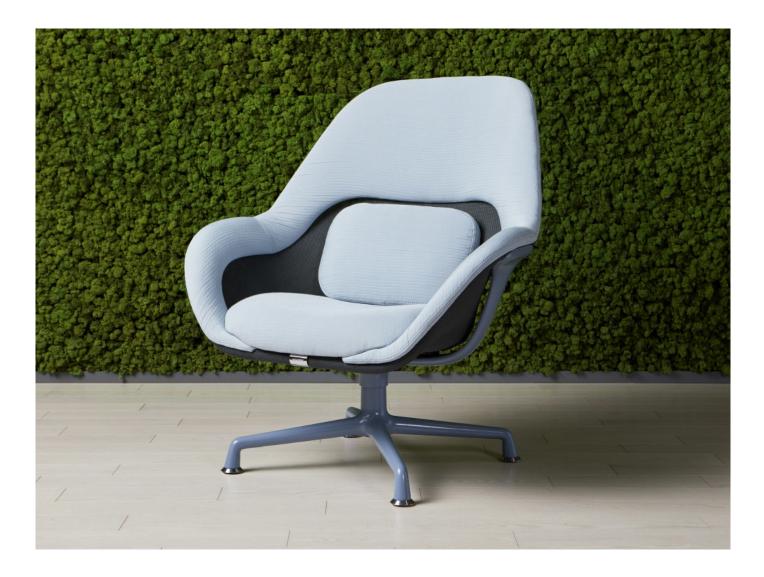

## SILQ

SILQ responds to the unique movements of your body. The performance is intuitive. The way you move is the way it moves. A canvas for personal expression, its expansive range of material combinations allow you to to express your unique brand vision.