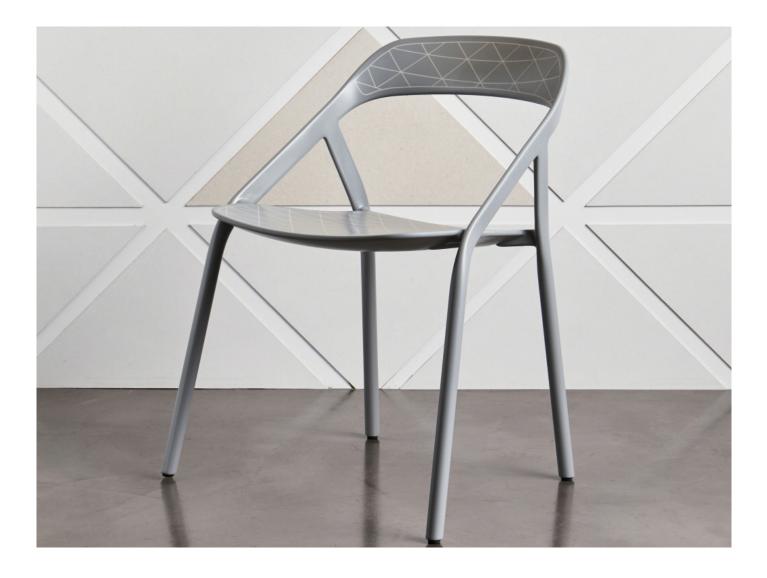

## Nooi Chair by Wiesner-Hager

Nooi's interlocking frame creates a highly configurable solution for cafés and other large group spaces. The stackable chair comes in a range of colors and designs to best support your office needs.