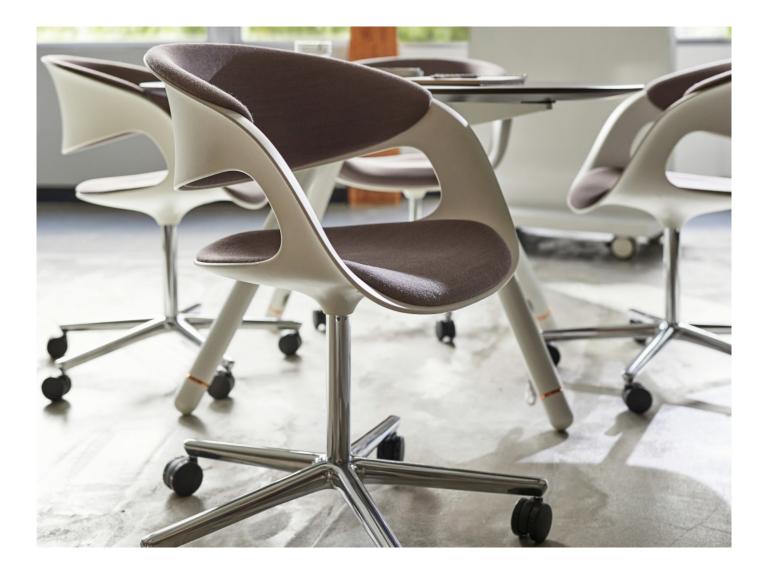

### Lox Chair

New enhancements to the Lox chair by Coalesse give it more mobility than ever before without sacrificing its sleek and contemporary design. The comfortable seating is perfect for cafés and meeting rooms alike.