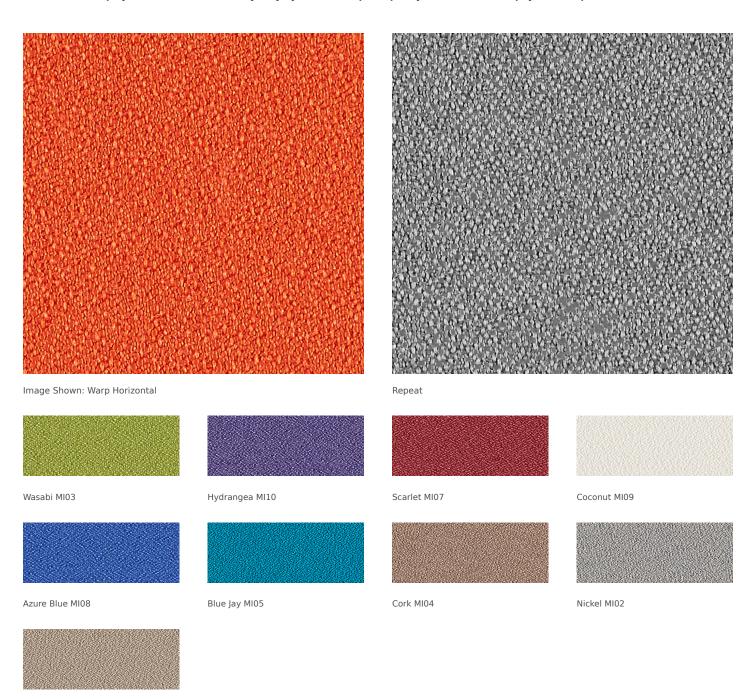

# **MIRAGE**

Tangerine MI06

Materials are displayed for reference and may vary by screen and print quality. Please refer to a physical sample for actual color and detail

Malt MI01

## MIRAGE