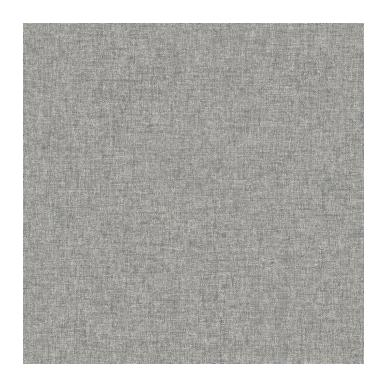

# Steelcase

Smoke K612

Materials are displayed for reference and may vary by screen and print quality. Please refer to a physical sample for actual color and detail

Ash K614

Iron K613

Merlot K608

Grass K604