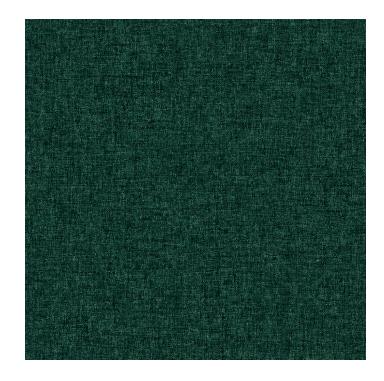

# **OTTO**

Peacock K601

Materials are displayed for reference and may vary by screen and print quality. Please refer to a physical sample for actual color and detail

Ash K614

Lagoon K610

Coral K606

Charcoal K615

Bluestone K611

Saffron K607

Olive K603

Iron K613

Aubergine K609

Grass K604

Smoke K612

Merlot K608