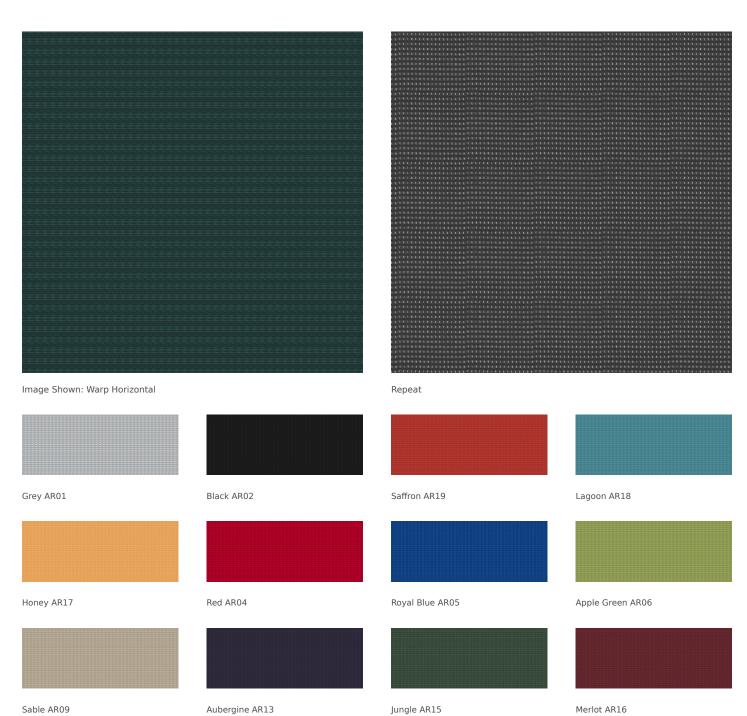

#### Steelcase

# **AIR MESH**

Peacock AR14 AMER AR14 EMEA AR14

Materials are displayed for reference and may vary by screen and print quality. Please refer to a physical sample for actual color and detail



# Steelcase

#### **AIR MESH**

## OVERVIEW

| Material Type       | Woven                                                  |
|---------------------|--------------------------------------------------------|
| Price               | Mesh                                                   |
| Offering            | Standard Surfaces                                      |
| Brand               | Steelcase                                              |
| Content             | 64% Polyester, 36% Nylon (Polyamide)                   |
| Application         | Seating Upholstery                                     |
| Global Availability | Americas, Europe, Middle East, Africa, Asia<br>Pacific |
| Cleaning Code       | WS                                                     |
| Design              |