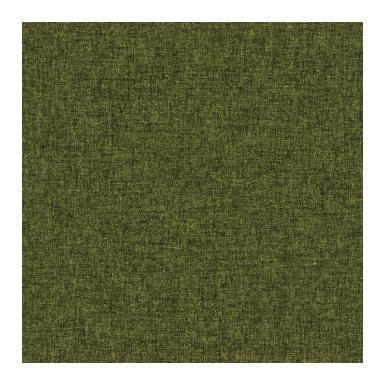

# **OTTO**

Olive K603

Materials are displayed for reference and may vary by screen and print quality. Please refer to a physical sample for actual color and detail

Ash K614

Lagoon K610

Coral K606

Charcoal K615