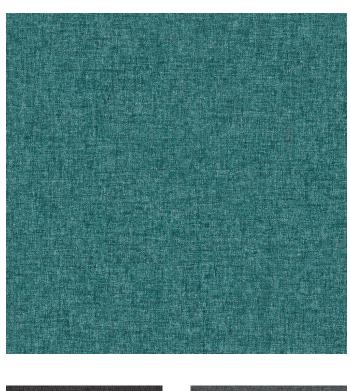

# **OTTO**

Lagoon K610

Materials are displayed for reference and may vary by screen and print quality. Please refer to a physical sample for actual color and detail

Ash K614

Aubergine K609

Honey K605

Smoke K612