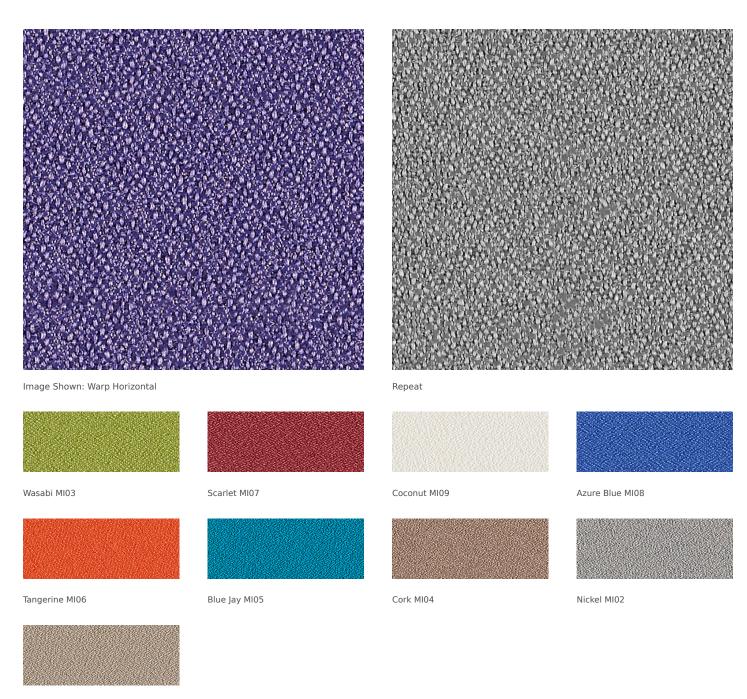

# **MIRAGE**

Hydrangea MI10

Materials are displayed for reference and may vary by screen and print quality. Please refer to a physical sample for actual color and detail

Malt MI01

## MIRAGE