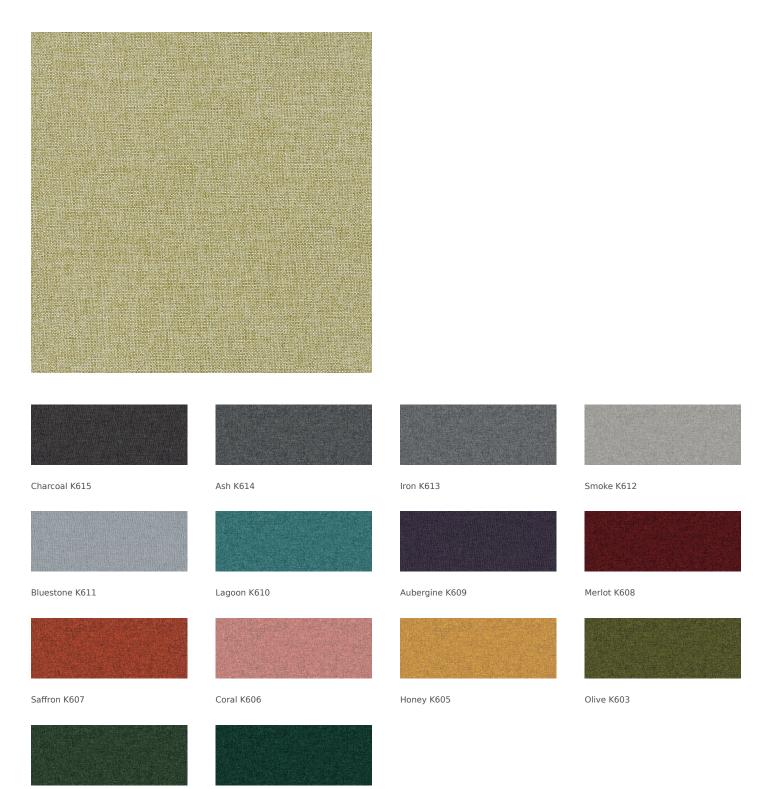

# OTTO

Grass K604

Lizard K602

Peacock K601

Materials are displayed for reference and may vary by screen and print quality. Please refer to a physical sample for actual color and detail