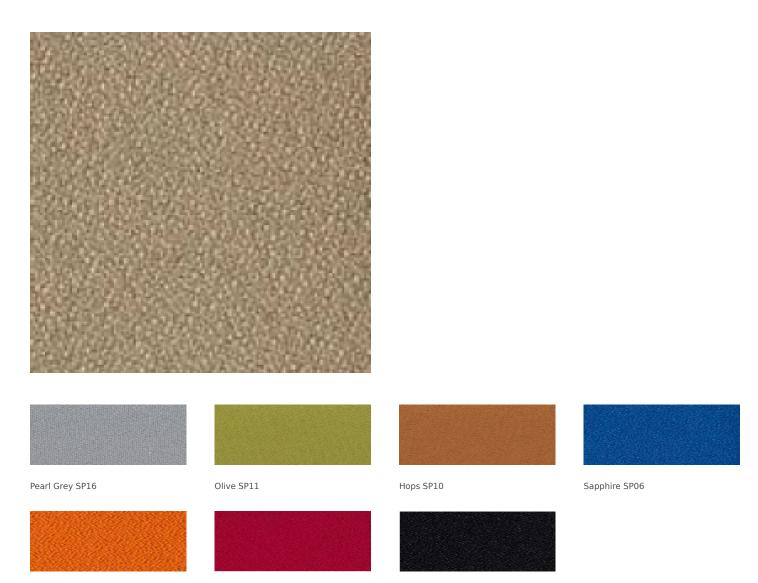

# **SPEAR**

Cork SP17

Tangerine SP03

Crimson SP02

Materials are displayed for reference and may vary by screen and print quality. Please refer to a physical sample for actual color and detail

Ebony SP01