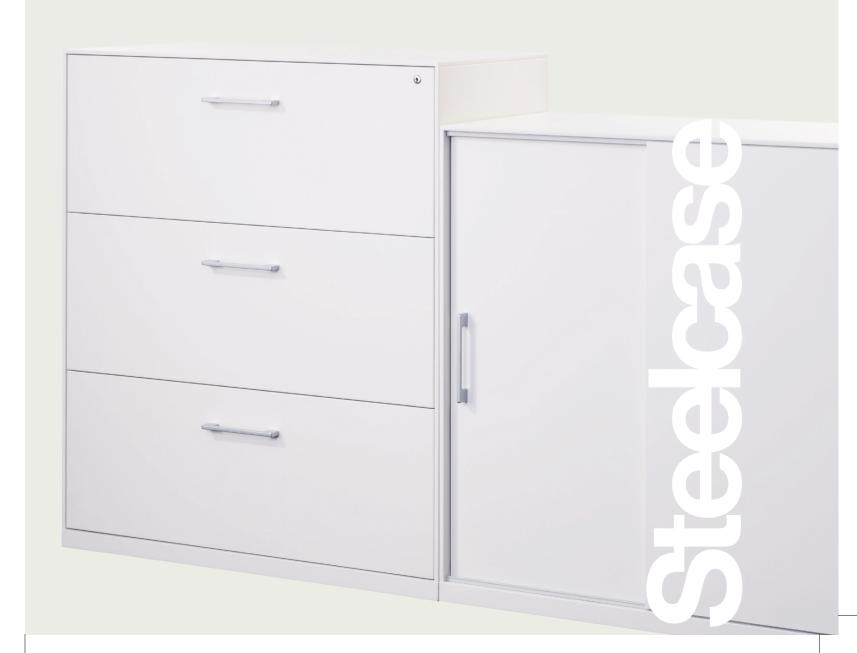

## Simple functional storage solutions

UPSS offers a comprehensive range of storage solutions designed to enhance workplace efficiency and optimize the use of space. With a simple design, excellent functionality, and a small footprint, UPSS units mix and match to fit in to every workplace. A large menu of units with various door, shelving, drawer and accessory options provides storage solutions for a wide range of user needs, from items used on a daily basis to those requiring secure long-term storage.

Sliding Door Cabinet

Hinged Door Cabinet

Hinged Glass Door Cabinet

Open Shelf

Magazine Rack

Lateral Drawer Cabinet

Vertical Drawer Cabinet

Mobile Pedestal