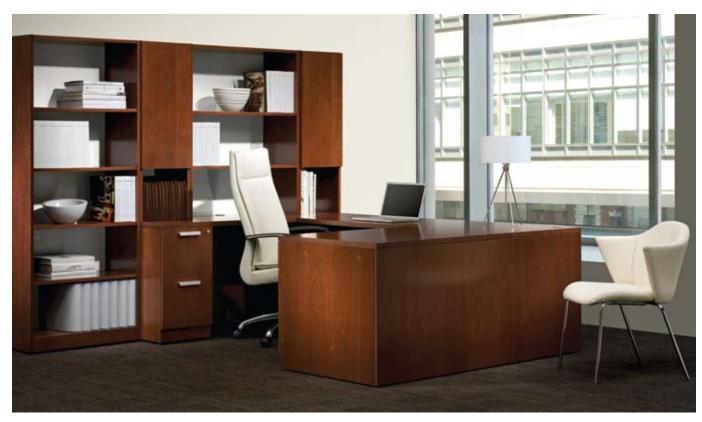

# Simple. Clean. Value.

Walden offers contemporary styling interpreted in a simple aesthetic with great design.

### **Aesthetics**

- · Simple contemporary styling enables a range of aesthetic
- · Available with wood tops and cases or with laminate tops and wood cases
- Two edge profile options and three pull options available in Black or Platinum
- 72" tall storage provides appropriate scale for private offices
- · A variety of finish choices on four veneers: maple, cherry, walnut and oak

# **Planning**

- · Supports large and small scale private office applications, shared private offices and basic open plan freestanding
- · Six-inch module makes it easy to plan
- · Available leg supported tops and floating modesty panel create light scale applications
- · Variety of closed or open storage configurations support multiple workstyles