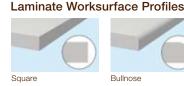

### **Aesthetics**

- · Simple contemporary styling enables a range of aesthetic
- · Available with wood tops and cases or with laminate tops and wood cases
- Two edge profile options and three pull options available in Black or Platinum
- 72" tall storage provides appropriate scale for private offices
- · A variety of finish choices on four veneers: maple, cherry, walnut and oak