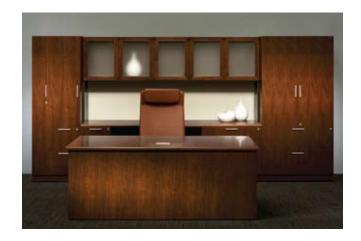

### **Aesthetics**

- · Simple contemporary styling enables a range of aesthetic
- · Available with wood tops and cases or with laminate tops and wood cases
- Two edge profile options and three pull options available in Black or Platinum
- 72" tall storage provides appropriate scale for private offices
- · A variety of finish choices on four veneers: maple, cherry, walnut and oak

# **Planning**

- · Supports large and small scale private office applications, shared private offices and basic open plan freestanding
- · Six-inch module makes it easy to plan
- · Available leg supported tops and floating modesty panel create light scale applications
- · Variety of closed or open storage configurations support multiple workstyles