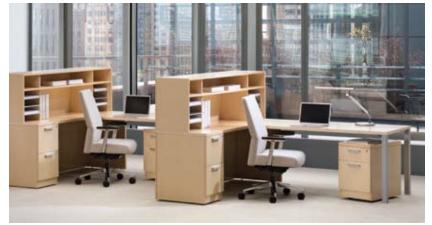

# **Planning**

- · Supports large and small scale private office applications, shared private offices and basic open plan freestanding
- · Six-inch module makes it easy to plan
- · Available leg supported tops and floating modesty panel create light scale applications
- · Variety of closed or open storage configurations support multiple workstyles